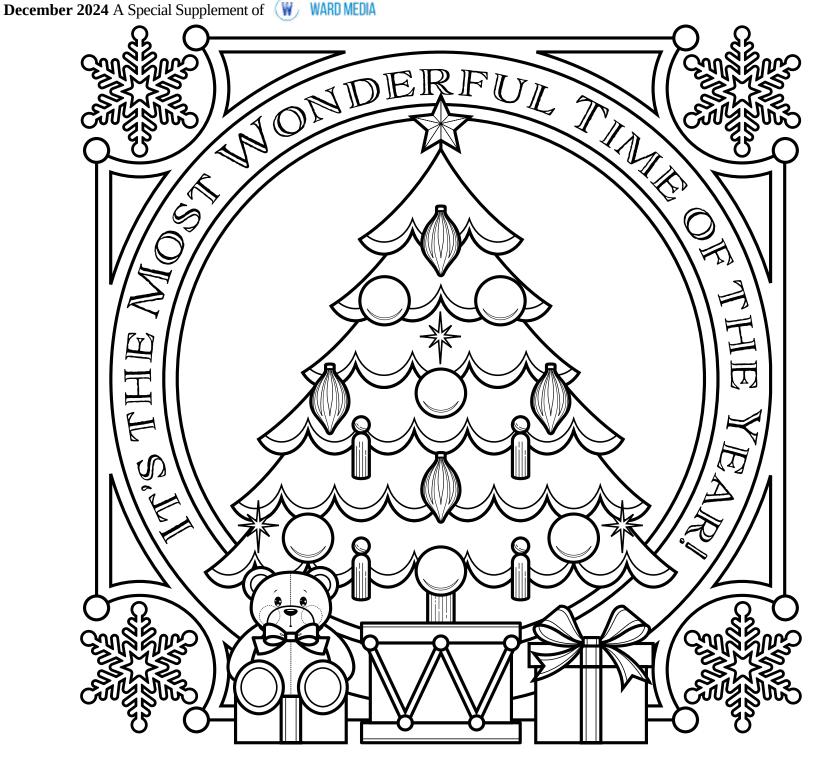

#### HOW TO COLOR

2nd Seat with Seat 7
Belts

Zero Honoicol

Serving all your golf car needs

- Coolers
- Windshields
- Snow Plow
- Wheel and Tire Sets
- Lift Kit
- Custom Paint
- Custom Body Kits
- Extended Warranty
- Cargo Box