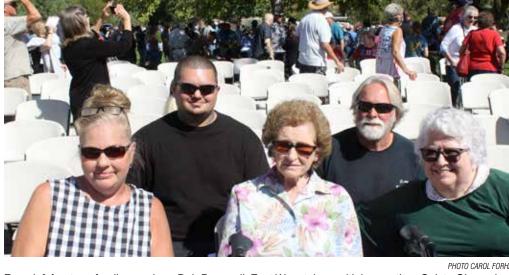

Actual model may vary

PHOTO CAROL FORHAN

From left front are family members Deb Brownell, East Wenatchee, with her mother, Coleta Glenn along with her friend Beverly McElhaney both from Orange, California. Back row is Deb's son Jon Murray, from Everett, WA and Deb's husband Rob. Deb said many of their family have served in the military and they came watch this historic 9/11- 20th anniversary memorial event along with approximate 700 other visitors which took place at the Cashmere Memorial site at the Riverside Center.