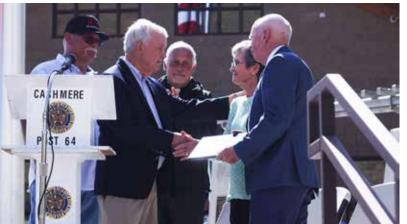

CASHMERE VALLEY RECORD SEPTEMBER 15, 2021 **A5** COMMUNITY

Back, left to right: Spirit Founder John Jackson, Rev. Greg Asimakoupoulos, with the current Spirit of American President, Tom Green who presented a special Spirit plaque to the guest speaker David and his wife Peggy, whose son died in 9/11 attacks, flight 93.