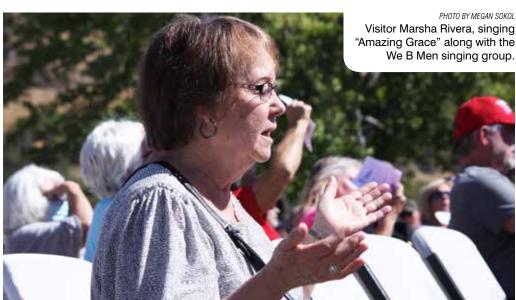

CASHMERE VALLEY RECORD SEPTEMBER 15, 2021 **A5** COMMUNITY











Back, left to right: Spirit Founder John Jackson, Rev. Greg Asimakoupoulos, with the current Spirit of American President, Tom Green who presented a special Spirit plaque to the guest speaker David and his wife Peggy, whose son died in 9/11 attacks, flight 93.



Actual model may vary



PHOTO CAROL FORHAN

From left front are family members Deb Brownell, East Wenatchee, with her mother, Coleta Glenn along with her friend Beverly McElhaney both from Orange, California. Back row is Deb's son Jon Murray, from Everett, WA and Deb's husband Rob. Deb said many of their family have served in the military and they came watch this historic 9/11- 20th anniversary memorial event along with approximate 700 other visitors which took place at the Cashmere Memorial site at the Riverside Center.

# *