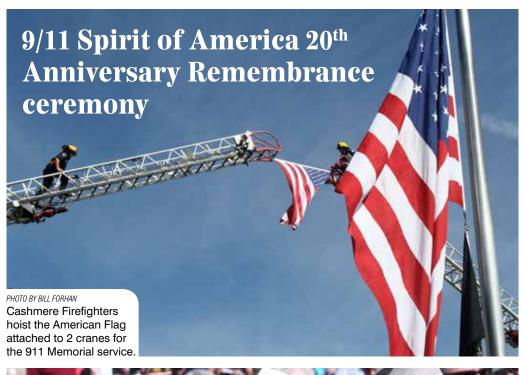

CASHMERE VALLEY RECORD SEPTEMBER 15, 2021 **A5** COMMUNITY

Back, left to right: Spirit Founder John Jackson, Rev. Greg Asimakoupoulos, with the current Spirit of American President, Tom Green who presented a special Spirit plaque to the guest speaker David and his wife Peggy, whose son died in 9/11 attacks, flight 93.