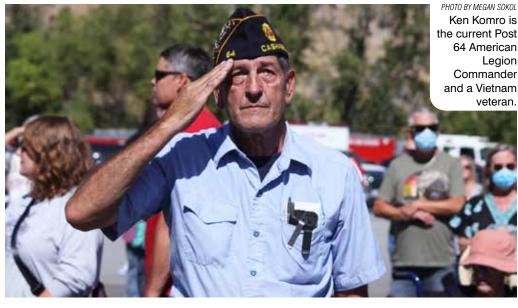

CASHMERE VALLEY RECORD SEPTEMBER 15, 2021 **A5** COMMUNITY











Back, left to right: Spirit Founder John Jackson, Rev. Greg Asimakoupoulos, with the current Spirit of American President, Tom Green who presented a special Spirit plaque to the guest speaker David and his wife Peggy, whose son died in 9/11 attacks, flight 93.



Actual model may vary



PHOTO CAROL FORHAN

From left front are family members Deb Brownell, East Wenatchee, with her mother, Coleta Glenn along with her friend Beverly McElhaney both from Orange, California. Back row is Deb's son Jon Murray, from Everett, WA and Deb's husband Rob. Deb said many of their family have served in the military and they came watch this historic 9/11- 20th anniversary memorial event along with approximate 700 other visitors which took place at the Cashmere Memorial site at the Riverside Center.

#