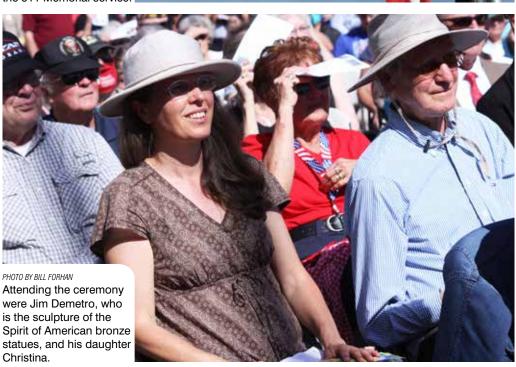

Actual model may vary

PHOTO CAROL FORHAN

From left front are family members Deb Brownell, East Wenatchee, with her mother, Coleta Glenn along with her friend Beverly McElhaney both from Orange, California. Back row is Deb's son Jon Murray, from Everett, WA and Deb's husband Rob. Deb said many of their family have served in the military and they came watch this historic 9/11- 20th anniversary memorial event along with approximate 700 other visitors which took place at the Cashmere Memorial site at the Riverside Center.