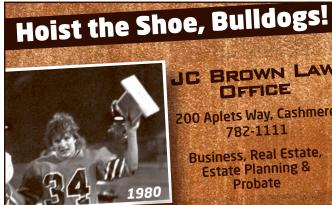

## **Shoe History**

Bill Lippincott, a former Cashmere High School football coach, was the one who originally started up the hype about the coveted Bronze Shoe trophy.

Lippincott coached Cashmere into a winning team beginning in 1949. The Bronze Shoe trophy was molded from Lippincott's old football shoe.

> Lippincott moved to Chelan in 1953 and began coaching the Chelan Goats into a winning team. That is when the rivalry between the two teams

Domser are assistant TENDENT coaches Weathersby, Derek Todd, Christopher Alexander, Courtney,