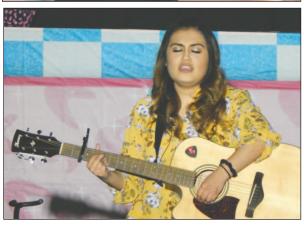

## Ashlyn Sanderson crowned Miss Lake Chelan

CLOCKWISE FROM ABOVE: First Princess Caroline Kelly, Queen Ashlyn Sanderson and Second Princess Talitha Zelaya were crowned during the in Lake Chelan" took place on Saturday, March 9 at the 2019 Miss Lake Chelan pageant; Talitha Zelaya with a contemporary dance; Chelan High School Performing Arts Center. Eight young Candidate Ana Torres performed a song while she played her guitar; Ella ladies competed to earn a spot in the 2019 MLC Royalty. Tschetter and her ballet skills; The candidates and escorts showed off their The evening program was inspired by the old soda fountains sweet moves to the "Tutti Frutti"; Caronline Kelly performed a trumpet solo; A drama number was presented by candidate Macaela LaPorte; Haylee Fry is "Lollipop" and "I want candy. Followed by a showcase of their the current Chelan High School "Goat" mascot; Odaliz Ordaz gave a speech talents. The candidates hit the floor with their escorts and on the most important woman in her life; Ashlyn Sanderson delighted the delighted more than one with their sweet moves to "Tutti Frutti." audience with a lovely melody on the piano; and Caroline Kelly was crowned "Nothhin' but a hound dog" was performed by the escorts featuring Aevalynn Dalton, Jayla Schmidt, Sarai Armeta and First Princess and Miss Congeniality.