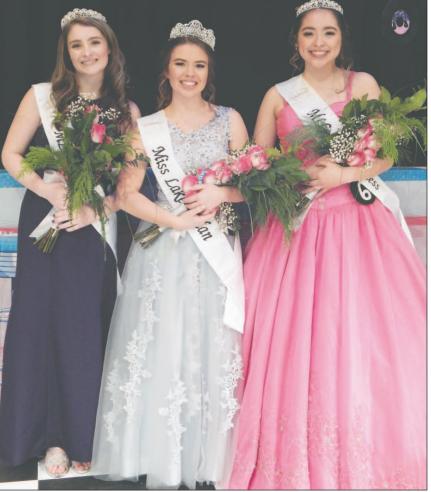

## Ashlyn Sanderson crowned Miss Lake Chelan

CLOCKWISE FROM ABOVE: First Princess Caroline Kelly, Queen Ashlyn Sanderson and Second Princess Talitha Zelaya were crowned during the in Lake Chelan" took place on Saturday, March 9 at the 2019 Miss Lake Chelan pageant; Talitha Zelaya with a contemporary dance; Chelan High School Performing Arts Center. Eight young Candidate Ana Torres performed a song while she played her guitar; Ella ladies competed to earn a spot in the 2019 MLC Royalty. Tschetter and her ballet skills; The candidates and escorts showed off their The evening program was inspired by the old soda fountains sweet moves to the "Tutti Frutti"; Caronline Kelly performed a trumpet solo; A drama number was presented by candidate Macaela LaPorte; Haylee Fry is "Lollipop" and "I want candy. Followed by a showcase of their the current Chelan High School "Goat" mascot; Odaliz Ordaz gave a speech talents. The candidates hit the floor with their escorts and on the most important woman in her life; Ashlyn Sanderson delighted the delighted more than one with their sweet moves to "Tutti Frutti." audience with a lovely melody on the piano; and Caroline Kelly was crowned "Nothhin' but a hound dog" was performed by the escorts featuring Aevalynn Dalton, Jayla Schmidt, Sarai Armeta and First Princess and Miss Congeniality.