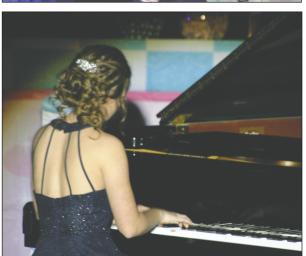

## Ashlyn Sanderson crowned Miss Lake Chelan

CLOCKWISE FROM ABOVE: First Princess Caroline Kelly, Queen Ashlyn Sanderson and Second Princess Talitha Zelaya were crowned during the in Lake Chelan" took place on Saturday, March 9 at the 2019 Miss Lake Chelan pageant; Talitha Zelaya with a contemporary dance; Chelan High School Performing Arts Center. Eight young Candidate Ana Torres performed a song while she played her guitar; Ella ladies competed to earn a spot in the 2019 MLC Royalty. Tschetter and her ballet skills; The candidates and escorts showed off their The evening program was inspired by the old soda fountains sweet moves to the "Tutti Frutti"; Caronline Kelly performed a trumpet solo; A drama number was presented by candidate Macaela LaPorte; Haylee Fry is "Lollipop" and "I want candy. Followed by a showcase of their the current Chelan High School "Goat" mascot; Odaliz Ordaz gave a speech talents. The candidates hit the floor with their escorts and on the most important woman in her life; Ashlyn Sanderson delighted the delighted more than one with their sweet moves to "Tutti Frutti." audience with a lovely melody on the piano; and Caroline Kelly was crowned "Nothhin' but a hound dog" was performed by the escorts featuring Aevalynn Dalton, Jayla Schmidt, Sarai Armeta and First Princess and Miss Congeniality.