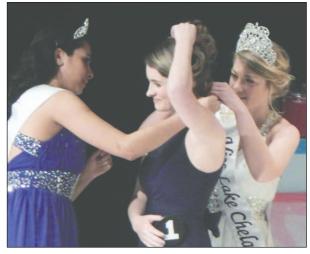

## Ashlyn Sanderson crowned Miss Lake Chelan

CLOCKWISE FROM ABOVE: First Princess Caroline Kelly, Queen Ashlyn Sanderson and Second Princess Talitha Zelaya were crowned during the in Lake Chelan" took place on Saturday, March 9 at the 2019 Miss Lake Chelan pageant; Talitha Zelaya with a contemporary dance; Chelan High School Performing Arts Center. Eight young Candidate Ana Torres performed a song while she played her guitar; Ella ladies competed to earn a spot in the 2019 MLC Royalty. Tschetter and her ballet skills; The candidates and escorts showed off their The evening program was inspired by the old soda fountains sweet moves to the "Tutti Frutti"; Caronline Kelly performed a trumpet solo; A drama number was presented by candidate Macaela LaPorte; Haylee Fry is "Lollipop" and "I want candy. Followed by a showcase of their the current Chelan High School "Goat" mascot; Odaliz Ordaz gave a speech talents. The candidates hit the floor with their escorts and on the most important woman in her life; Ashlyn Sanderson delighted the delighted more than one with their sweet moves to "Tutti Frutti." audience with a lovely melody on the piano; and Caroline Kelly was crowned "Nothhin' but a hound dog" was performed by the escorts featuring Aevalynn Dalton, Jayla Schmidt, Sarai Armeta and First Princess and Miss Congeniality.