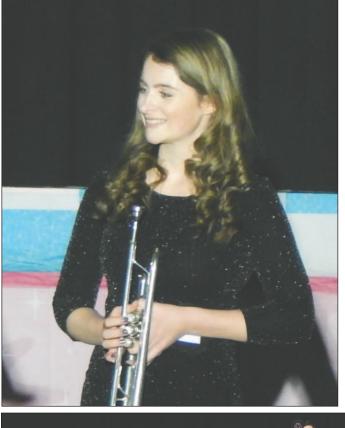

## Ashlyn Sanderson crowned Miss Lake Chelan

CLOCKWISE FROM ABOVE: First Princess Caroline Kelly, Queen Ashlyn Sanderson and Second Princess Talitha Zelaya were crowned during the in Lake Chelan" took place on Saturday, March 9 at the 2019 Miss Lake Chelan pageant; Talitha Zelaya with a contemporary dance; Chelan High School Performing Arts Center. Eight young Candidate Ana Torres performed a song while she played her guitar; Ella ladies competed to earn a spot in the 2019 MLC Royalty. Tschetter and her ballet skills; The candidates and escorts showed off their The evening program was inspired by the old soda fountains sweet moves to the "Tutti Frutti"; Caronline Kelly performed a trumpet solo; A drama number was presented by candidate Macaela LaPorte; Haylee Fry is "Lollipop" and "I want candy. Followed by a showcase of their the current Chelan High School "Goat" mascot; Odaliz Ordaz gave a speech talents. The candidates hit the floor with their escorts and on the most important woman in her life; Ashlyn Sanderson delighted the delighted more than one with their sweet moves to "Tutti Frutti." audience with a lovely melody on the piano; and Caroline Kelly was crowned "Nothhin' but a hound dog" was performed by the escorts featuring Aevalynn Dalton, Jayla Schmidt, Sarai Armeta and First Princess and Miss Congeniality.