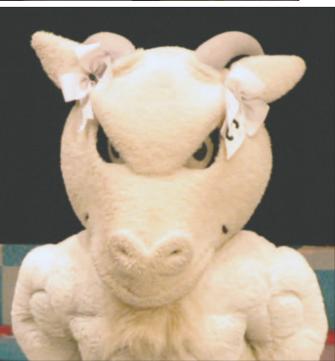

## Ashlyn Sanderson crowned Miss Lake Chelan

CLOCKWISE FROM ABOVE: First Princess Caroline Kelly, Queen Ashlyn Sanderson and Second Princess Talitha Zelaya were crowned during the in Lake Chelan" took place on Saturday, March 9 at the 2019 Miss Lake Chelan pageant; Talitha Zelaya with a contemporary dance; Chelan High School Performing Arts Center. Eight young Candidate Ana Torres performed a song while she played her guitar; Ella ladies competed to earn a spot in the 2019 MLC Royalty. Tschetter and her ballet skills; The candidates and escorts showed off their The evening program was inspired by the old soda fountains sweet moves to the "Tutti Frutti"; Caronline Kelly performed a trumpet solo; A drama number was presented by candidate Macaela LaPorte; Haylee Fry is "Lollipop" and "I want candy. Followed by a showcase of their the current Chelan High School "Goat" mascot; Odaliz Ordaz gave a speech talents. The candidates hit the floor with their escorts and on the most important woman in her life; Ashlyn Sanderson delighted the delighted more than one with their sweet moves to "Tutti Frutti." audience with a lovely melody on the piano; and Caroline Kelly was crowned "Nothhin' but a hound dog" was performed by the escorts featuring Aevalynn Dalton, Jayla Schmidt, Sarai Armeta and First Princess and Miss Congeniality.