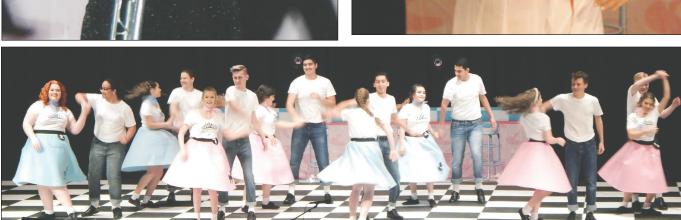

## Ashlyn Sanderson crowned Miss Lake Chelan

CLOCKWISE FROM ABOVE: First Princess Caroline Kelly, Queen Ashlyn Sanderson and Second Princess Talitha Zelaya were crowned during the in Lake Chelan" took place on Saturday, March 9 at the 2019 Miss Lake Chelan pageant; Talitha Zelaya with a contemporary dance; Chelan High School Performing Arts Center. Eight young Candidate Ana Torres performed a song while she played her guitar; Ella ladies competed to earn a spot in the 2019 MLC Royalty. Tschetter and her ballet skills; The candidates and escorts showed off their The evening program was inspired by the old soda fountains sweet moves to the "Tutti Frutti"; Caronline Kelly performed a trumpet solo; A drama number was presented by candidate Macaela LaPorte; Haylee Fry is "Lollipop" and "I want candy. Followed by a showcase of their the current Chelan High School "Goat" mascot; Odaliz Ordaz gave a speech talents. The candidates hit the floor with their escorts and on the most important woman in her life; Ashlyn Sanderson delighted the delighted more than one with their sweet moves to "Tutti Frutti." audience with a lovely melody on the piano; and Caroline Kelly was crowned "Nothhin' but a hound dog" was performed by the escorts featuring Aevalynn Dalton, Jayla Schmidt, Sarai Armeta and First Princess and Miss Congeniality.

## Life is Sweet in Lake Chelan

CHELAN - The Miss Lake Chelan pageant "Life is Sweet

The candidates preformed a fitness routine to the songs Roselyn Acevedo Ruiz. Caroline Kelly, Ella Tschetter, Haylee Fry, Ana Torres. Aslyn Sanderson, Talitha Zelaya, Macaela LaPorte and Odaliz Ordaz were put under pressure as they each answered a question from MC Kelly Allen.