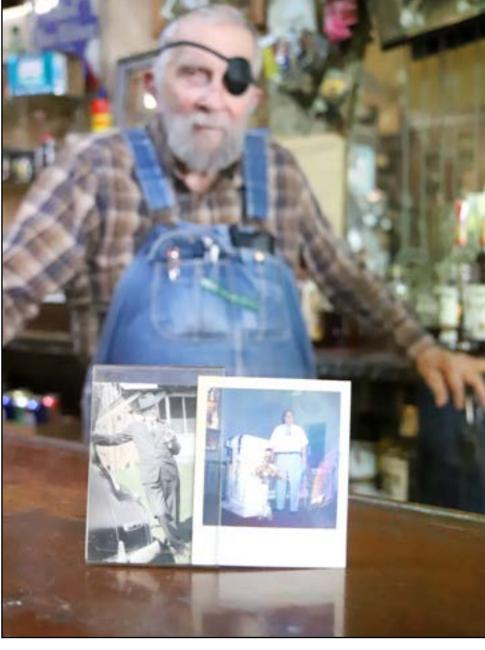

"It's been a good run, but they got other plans for me, I guess," he said.

See **FAETHS**, page 5

Photo by Chuck Vandenberg/PCC

W.R. "Bill" Faeth III stands at the bar in the business built by his grandfather, W.R. Faeth in the photo on the right, and his father W.R. Faeth, Jr. Faeth's Cigar Store is closing this year, its 100th in business, unless a buyer is found.

# Faeths planning century celebration June 8

FAETH'S - Continued from Page 1

The iconic and unabashed "Alcohol, Tobacco, and Firearms" outlet on historic downtown Avenue G is full of history and a little bit of fame. Faeth, who has little emotion in his demeanor, seems a bit overwhelmed with the idea of giving up what may be best described as a charmingly cluttered wood and glass-drenched speakeasy.

It's well-known that the main bar along the west side of the store came from the 1933-34 World's Fair from the Blue Ribbon Casino. Bill said when they brought the monstrosity in from Chicago they had to re-brace the floor due to the heavy weight of the marble built into the wood. The original bar was on the east side and it is currently stored in the basement.

The large piece of furniture behind the cigar counter on the east side just inside the front door is another piece from Chicago that was pulled from the

Lunch Specials March 18-22 11am - 1pm

Monday, March 18 Minit Steak, Mashed Potatoes, Green Beans

Faeth said his grandchildren are all into other careers and educations and no one is left to run the century-old business and it's time to step away. But the look in his eyes, you can see just inside the patch he now wears over his left eye, shows hesitation and just a little emotion. He'd rather slide beer cans down the counter and sell fishing licenses, and bullets, and the wide variety of cigars. The bigger loss is giving the stories away. Stories from more than 80 years and beyond, stories that many know and others he's held close to the chest.