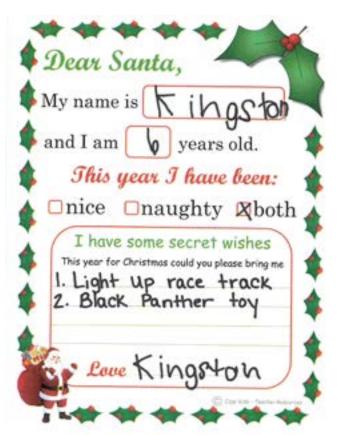

# Lincoln Elementary Gchool Mrs. Billingsley, 1st Grade

|                       | 6. ye                  | ars old        |                |
|-----------------------|------------------------|----------------|----------------|
|                       |                        |                |                |
| us ye                 | ar I h                 | ave be         |                |
| 1                     |                        |                |                |
| nave so<br>or for Chr | me secr                | et Wish        | e.S<br>ring me |
|                       | 125.00                 | 21             | CHIDSH.        |
|                       |                        | Coins          | \g             |
|                       | nave so<br>our for Chr | nave some secr | CI-            |