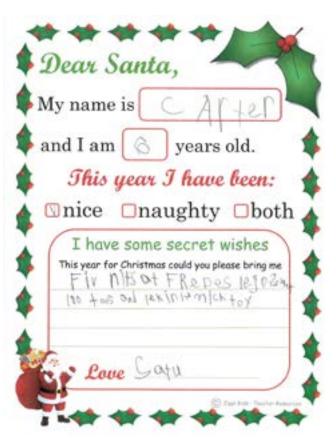

## Lincoln Elementary Gchool Mrs. Billingsley, 1st Grade

| and I am years old                          |       |
|---------------------------------------------|-------|
| This year I have been                       | en:   |
| nice naughty                                | bot   |
| I have some secret wish                     | es    |
| This year for Christmas could you please br | ing m |
| VRI ST. ISIS.                               |       |