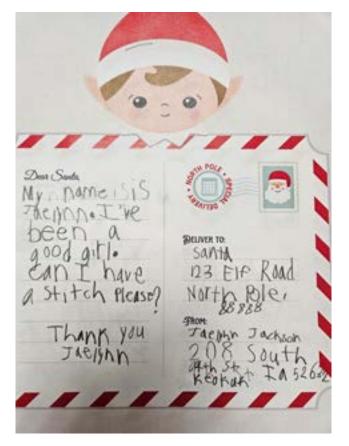

# Keokuk Community School District Mrs. Johnson, 2nd Grade

# Keokuk Community School District Mrs. Johnson, 2nd Grade

Member FDIC

Ask for

free KASASA checking