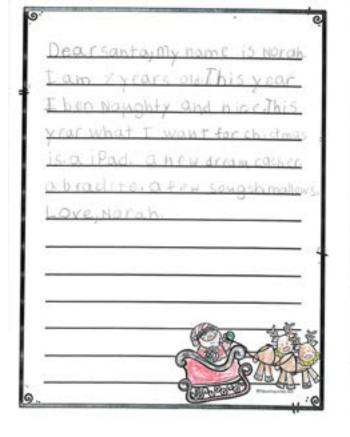

# Lincoln Elementary Gchool Mrs. Billingsley, 1st Grade

|                       | 6. ye                  | ars old        |                |
|-----------------------|------------------------|----------------|----------------|
|                       |                        |                |                |
| us ye                 | ar I h                 | ave be         |                |
| 1                     |                        |                |                |
| nave so<br>or for Chr | me secr                | et Wish        | e.S<br>ring me |
|                       | 125.00                 | 21             | CHIDSH.        |
|                       |                        | Coins          | \g             |
|                       | nave so<br>our for Chr | nave some secr | CI-            |