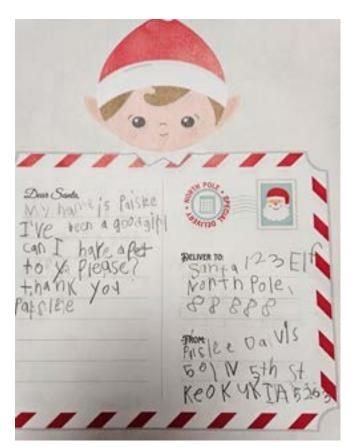

|

# Keokuk Community School District Mrs. Johnson, 2nd Grade



















# Keokuk Community School District Mrs. Johnson, 2nd Grade









Member FDIC

Ask for

free KASASA checking

# Keokuk Community School District Mrs. Johnson, 2nd Grade









# Richardson Elementary Gehool Mrs. Johnson, Kindergarten

Dear Santa,

Do you like white milk or chocolate milk?

I need books and more shampoo please.

I really want mermaids and unicorns and dinosaurs.

Thank you!

Janna

PS I think my teacher wants a mermaid toy because she doesn't' have one. Dear Santa,

Do you get presents? I know you are good.

My mom needs new socks please.

I want the lightning race track and the Thomas the Train.

Thank you!

Jaiden

PS. I think my teacher wants a cup because she needs a drink.

Dear Santa,

Do the reindeer really fly?

I really need new clothes.

I wa