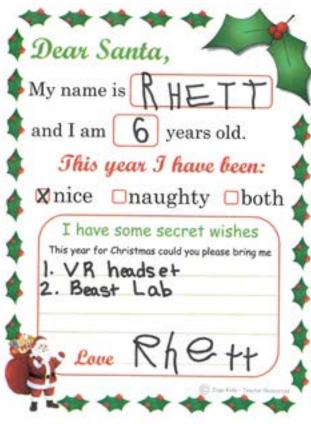

# Lincoln Elementary Gchool Mrs. Billingsley, 1st Grade

|                       | 6. ye                  | ars old        |                |
|-----------------------|------------------------|----------------|----------------|
|                       |                        |                |                |
| us ye                 | ar I h                 | ave be         |                |
| 1                     |                        |                |                |
| nave so<br>or for Chr | me secr                | et Wish        | e.S<br>ring me |
|                       | 125.00                 | 21             | CHIDSH.        |
|                       |                        | Coins          | \g             |
|                       | nave so<br>our for Chr | nave some secr | CI-            |