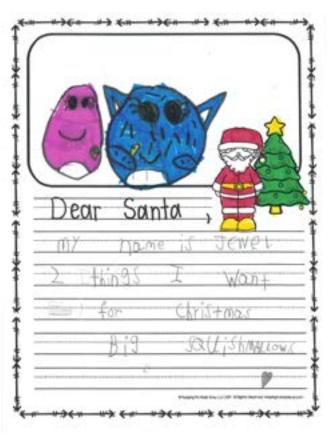

Hill helmet, Curry shoes color black and gold, a signed Jeffrey Jeffers who plays for the Vikings #18 helmet. I can't wait! Merry Christmas

Gattlin Anderson



Dear Santa,

Chester and Chelsee made it!
They got in my mom's baking soda. They are doing something silly every night. I want the Rainbow High Barbie, a My Life baby doll, a mini fridge, and starburst candy!

I will leave you some chocolate chip cookies and milk. For the reindeer I will leave carrots and blueberries.

Sylynn Whippie



Dear Santa,

I want my dad back home! I also want an i phone, a baby husky puppy, some crafts and art supplies, a science kit, and a Hatchimal. I hope you know that I love you and I'm SO excited about Christmas.

Olivia Happs



# Holy Trinity Elementary School Ms. Johnson, 1st Grade



















# Holy Trinity Elementary Gchool Ms. Johnson, 1st Grade









# Holy Trinity Elementary Gchool W. Johnson, 1st Grade









# Lincoln Elementary School Ms. Lemek, 2nd Grade



|      | MA JOHN    |