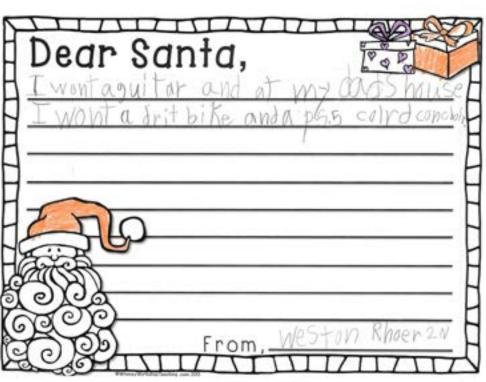

# Lincoln Elementary Gchool Mrs. Billingsley, 1st Grade

|                       | 6. ye                  | ars old        |                |
|-----------------------|------------------------|----------------|----------------|
|                       |                        |                |                |
| us ye                 | ar I h                 | ave be         |                |
| 1                     |                        |                |                |
| nave so<br>or for Chr | me secr                | et Wish        | e.S<br>ring me |
|                       | 125.00                 | 21             | CHIDSH.        |
|                       |                        | Coins          | \g             |
|                       | nave so<br>our for Chr | nave some secr | CI-            |