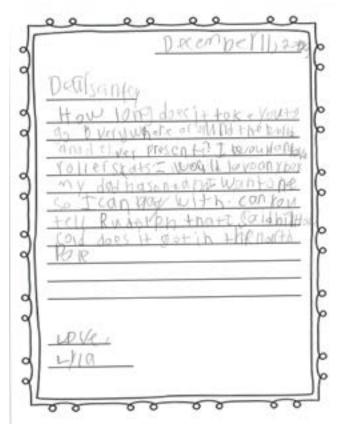

# Richardson Elementary Gehool Mrs. Jones, 3rd Grade

Dear Santa

Here are I five things I want for christmas.

- 1. Five books.
- 2. Draw in the air wand.
- 3. Bakuguns
- 4. Afrute.

5. Pokemor.

This year I have been an okay boy.

Sincerely, Fyntan.

Dest Souta. Con you please sitme a Bissing radion and tallitude several a least of the condition and the south of the condition of the conditi

Dear Santa

These eyest I would a Clay beach truster Kit and a lidelessin poster such a aprile Prince and Some apple and a landy that Plane and Case such a light black present standy make a apple beach as a sept a land beach and a server and a server and the server and the

TO' Santa

Dear Santa, for Christmas, I want a squishmallow (Elf), legos, nutcracker, merfyun Sincerly, Hoverson

# Richardson Elementary Gehool Mrs. Jones, 3rd Grade

Drarsanow IVIN I want you to bring me an inflatable and my brother who wants to bring himorodotcat.

Dear Santa i would like a 1820's, a puppy, some new e, a swing sit, and I would

Dear Santa

maxisting,

COOT Hose have a BOOK

(an I Perse hove a PUPY Squishamullow (Oh I Plese have a new Paintins noteBook

COLI Plese have a WOOD Carred WOLF ( ah I Plese hak a WOLF Stuffahina)

Can I have a new Doll

Cah I Plese hawa wof set

can I Plese have whicorn out mor can I plex have a tent

Dear Santa, you don't have to get the all of the things on this list. So, could you get we plane tickets to Florida to disney warp, computer, Phone, Stitch Sqishmelow, Stitch legos, Stitch Phone Case, cursive book, math book. Baby Sitter club books, Mylittle Ponycomics, Unicor 1 Coloring books, Barbies, Angel Stuffedominal, and a stitch L.E.D. lights.

Dear santa, my name is housen scott for (hrisma) & want a nuther ? elf and t want it's name be dip it gose together can fougive me one Gally

Dent Santa i work a very lip synthern New and a real phose and i pad

Dear Santa, can you please give me: 1,000 robux,1 gift card, a walf staffed animal, a world map Super mario maker 2, and a boancy ball.

Lore Benjamin

# Richardson Elementary Gehool Mrs. Jones, 3rd Grade

Drar santa, I have been really harry that Christmas is coming so I Want to know it for Christmas. I also really really really want a lego Disney because bound lego With 1280s. In building Florda.

pools or minos of many of I I MAT wine provider

Dear Sands

What I want for chieffinds is and for carefroising a lega lets
and a phone. Since the depart

Love Brynice

Dear Souta, I adare your work for these most and stell E view on the reason or christmas 32/21 store of these may not be a new for a mar any view on the star assertable star or wallength and assertable of the book the star as wallength. Then you,

Jincorey, Adda

To Santa. This year I would like.

1 Elf regishanchew. year I would like.

2. A puffy.

3. A set brown.

4. Baterfly hearely.

5. Some colored pinsils.

6. A reticet.

7. A hat.

Love Addison

Pear san+cy EVIST (an youghterne) floor prant A phone Anta+ A phone A phone A per efforthe shelf A per efforthe shelf A per efforthe shelf A per efforthe shelf A per efforthe shelf