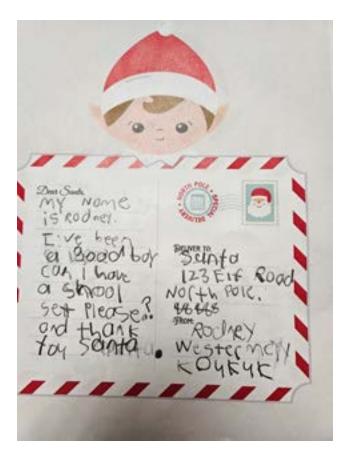

# Keokuk Community School District Mrs. Johnson, 2nd Grade

# Keokuk Community School District Mrs. Johnson, 2nd Grade

Member FDIC

Ask for

free KASASA checking