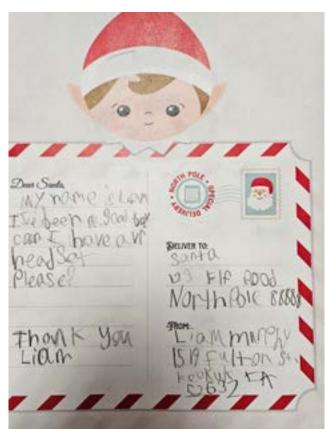

# Keokuk Community School District Mrs. Johnson, 2nd Grade

# Keokuk Community School District Mrs. Johnson, 2nd Grade

Member FDIC

Ask for

free KASASA checking