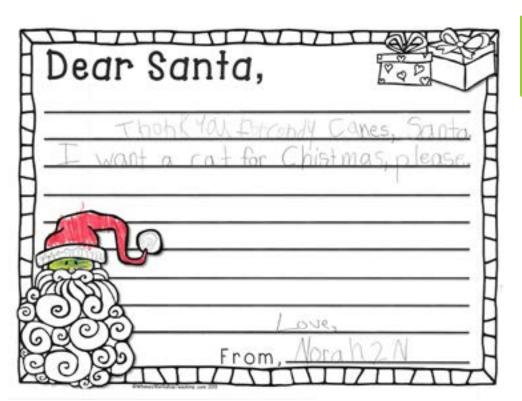

# Lincoln Elementary Gchool Mrs. Billingsley, 1st Grade

|                       | 6. ye                  | ars old        |                |
|-----------------------|------------------------|----------------|----------------|
|                       |                        |                |                |
| us ye                 | ar I h                 | ave be         |                |
| 1                     |                        |                |                |
| nave so<br>or for Chr | me secr                | et Wish        | e.S<br>ring me |
|                       | 125.00                 | 21             | CHIDSH.        |
|                       |                        | Coins          | \g             |
|                       | nave so<br>our for Chr | nave some secr | CI-            |