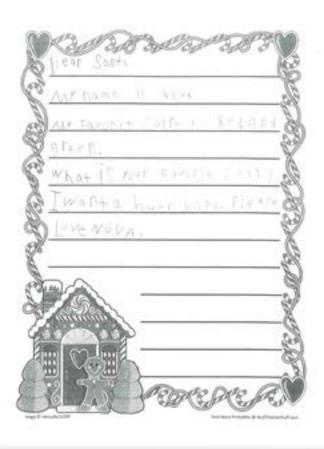

# Lincoln Elementary Gehool Mrs. Dixon, Kindergarter

Lincoln Elementary Gchool Mrs. Dixon, Kindergarter

Richardson Elementary Gchool
Wrs. Hardin, 1st Grade

| Dear latte,  MY Dame is Miley.  I Love my Family.  Love my Family. | Dear Santa.  My name is Harrie.  I am a Playful Kil.  How to you so in  the horse?  I Wall+ a Loop set  for christmas.  love, Harrie. | Dol sonto,  M. hore Hunter  Lam good.  How to you got the presents Weake before you reaver  I want a blkg. |
|----------------------------------------------------------------------------------------------------------------------------------------|---------------------------------------------------------------------------------------------------------------------------------------|------------------------------------------------------------------------------------------------------------|
|                                                                                                                                        |                                                                                                                                       |                                                                                                            |
|                                                                                                                                        |                                                                                                                                       |                                                                                                            |