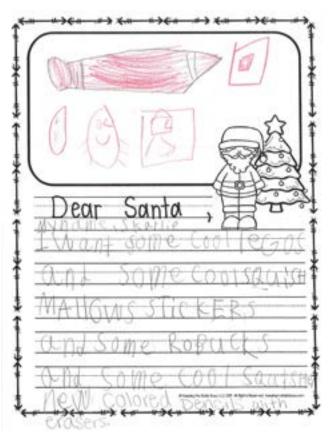

k Hill helmet, Curry shoes color black and gold, a signed Jeffrey Jeffers who plays for the Vikings #18 helmet. I can't wait! Merry Christmas

Gattlin Anderson



Dear Santa,

Chester and Chelsee made it!
They got in my mom's baking soda. They are doing something silly every night. I want the Rainbow High Barbie, a My Life baby doll, a mini fridge, and starburst candy!

I will leave you some chocolate chip cookies and milk. For the reindeer I will leave carrots and blueberries.

Sylynn Whippie



Dear Santa,

I want my dad back home! I also want an i phone, a baby husky puppy, some crafts and art supplies, a science kit, and a Hatchimal. I hope you know that I love you and I'm SO excited about Christmas.

Olivia Happs



# Holy Trinity Elementary School Ms. Johnson, 1st Grade



















# Holy Trinity Elementary Gchool Ms. Johnson, 1st Grade









# Holy Trinity Elementary Gchool W. Johnson, 1st Grade









# Lincoln Elementary School Ms. Lemek, 2nd Grade



|      | MA JOHN    |