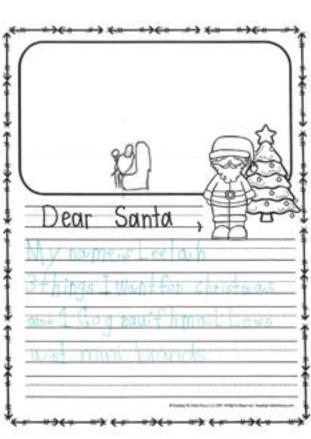

# Lincoln Elementary Gchool Mrs. Billingsley, 1st Grade

|                       | 6. ye                  | ars old        |                |
|-----------------------|------------------------|----------------|----------------|
|                       |                        |                |                |
| us ye                 | ar I h                 | ave be         |                |
| 1                     |                        |                |                |
| nave so<br>or for Chr | me secr                | et Wish        | e.S<br>ring me |
|                       | 125.00                 | 21             | CHIDSH.        |
|                       |                        | Coins          | \g             |
|                       | nave so<br>our for Chr | nave some secr | CI-            |