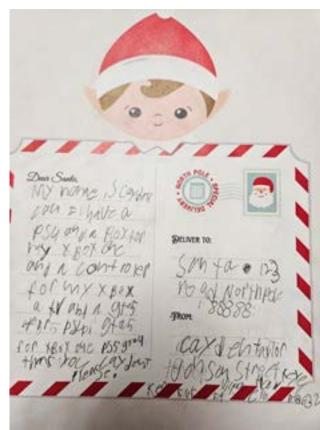

# Keokuk Community School District Mrs. Johnson, 2nd Grade

# Keokuk Community School District Mrs. Johnson, 2nd Grade

Member FDIC

Ask for

free KASASA checking