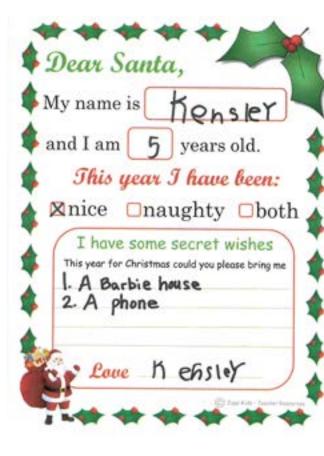

# Lincoln Elementary Gchool Mrs. Billingsley, 1st Grade

|                       | 6. ye                  | ars old        |                |
|-----------------------|------------------------|----------------|----------------|
|                       |                        |                |                |
| us ye                 | ar I h                 | ave be         |                |
| 1                     |                        |                |                |
| nave so<br>or for Chr | me secr                | et Wish        | e.S<br>ring me |
|                       | 125.00                 | 21             | CHIDSH.        |
|                       |                        | Coins          | \g             |
|                       | nave so<br>our for Chr | nave some secr | CI-            |