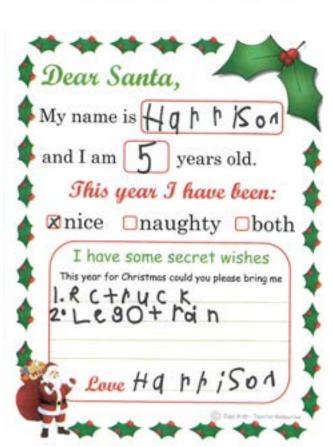

# Lincoln Elementary Gchool Mrs. Billingsley, 1st Grade

|                       | 6. ye                  | ars old        |                |
|-----------------------|------------------------|----------------|----------------|
|                       |                        |                |                |
| us ye                 | ar I h                 | ave be         |                |
| 1                     |                        |                |                |
| nave so<br>or for Chr | me secr                | et Wish        | e.S<br>ring me |
|                       | 125.00                 | 21             | CHIDSH.        |
|                       |                        | Coins          | \g             |
|                       | nave so<br>our for Chr | nave some secr | CI-            |