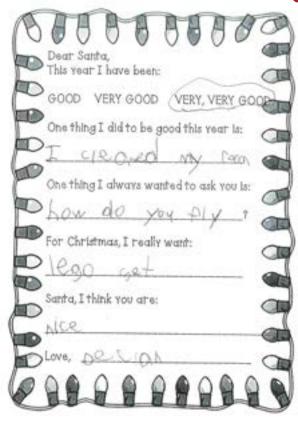

like a fox night light. I would like a stuffed sloth. I would like a LaLaLoopsy doll. -Julie

## Dear Santa

I want a Grinch doll. I want a PS5. I want a Nintendo.- Reagan

#### TRACE AND COLOR







# Lincoln Elementary Gehool Mrs. Martin, Kindergarten



















# Lincoln Elementary Gehool Mrs. Martin, Kindergarten



















# Holy Trinity Elementary Gchool Mrs. Meeley, 2nd Grade















# Holy Trinity Elementary Gchool Mrs. Meeley, 2nd Grade















# Holy Trinity Elementary Gchool Mrs. Meeley, 2nd Grade











# Richardson Elementary Gchool Mrs. Trout, 1st Grade



# Richardson Elementary Gehool Mrs. Trout, 1st Grade



Santa, I think you are:

Santa, I think you are:

Santa, I think you are:

# Richardson Elementary Gchool Mrs. Trout, 1st Grade

















# Lincoln Elementary Gchool Wrs. Wibbell, 2nd Grade



















# Lincoln Elementary Gehool Mrs. Wibbell, 2nd Grade













| This xear # but here  Granefule Would  TOUR met FOR SHISTING  IS X-10006 and a new cost-fold  Levend | . 8-  | xeass.  | 0/20  | S Idm | - |
|------------------------------------------------------------------------------------------------------|-------|---------|-------|-------|---|
| is subsisted and a new contrain                                                                      | grass | fule Wh | 4 I   | ибола | - |
|                                                                                                      |       | xb0x6   | and a |       | _ |
|