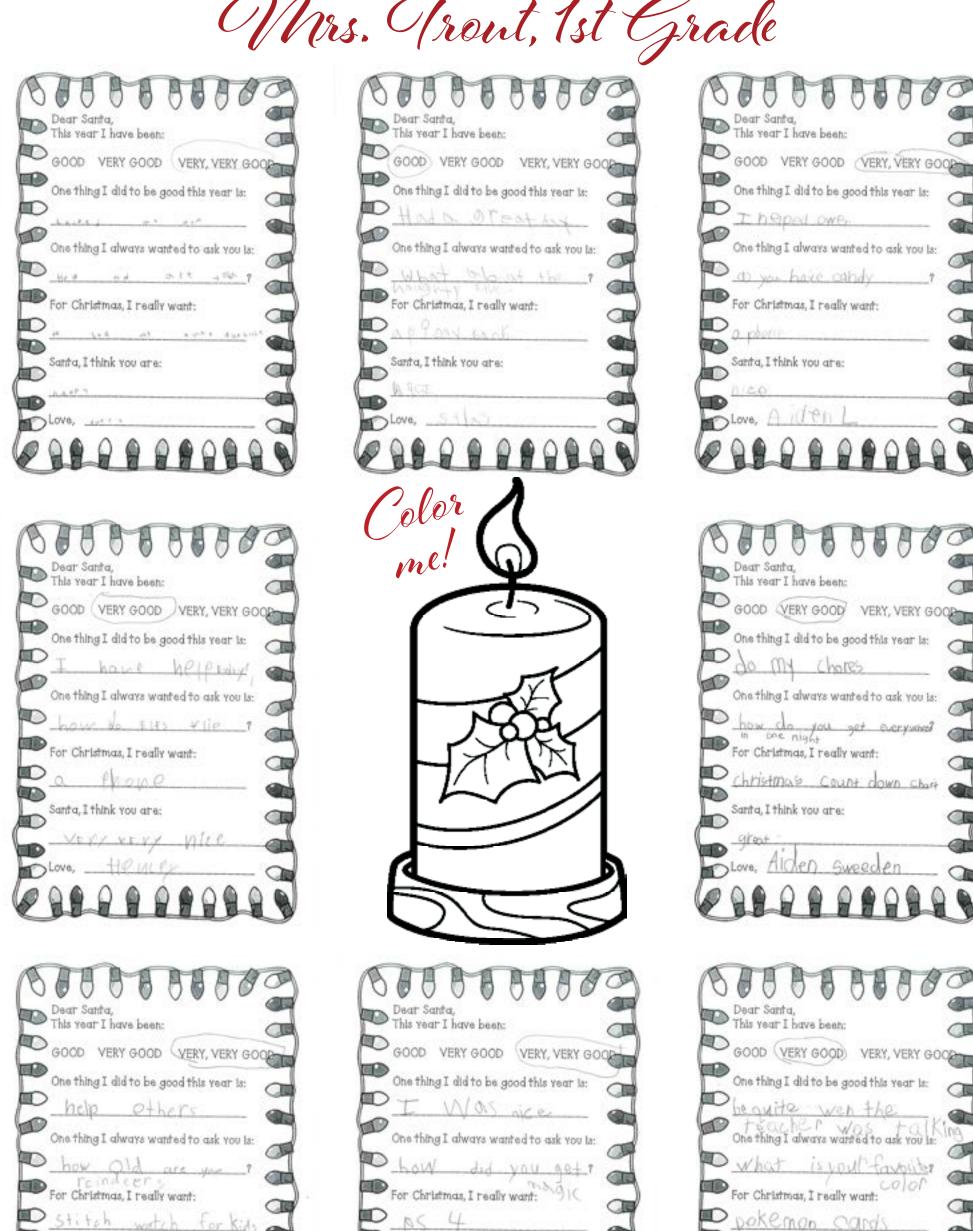

## Dear Santa

I want a Spiderman Shirt, a helmet, Hello Neighbor 2 beta controller and a camera. -London

## Dear Santa

I would like a fox night light. I would like a stuffed sloth. I would like a LaLaLoopsy doll. -Julie

## Dear Santa

I want a Grinch doll. I want a PS5. I want a Nintendo.- Reagan

#### TRACE AND COLOR







# Lincoln Elementary Gehool Mrs. Martin, Kindergarten



















# Lincoln Elementary Gehool Mrs. Martin, Kindergarten



















# Holy Trinity Elementary Gchool Mrs. Meeley, 2nd Grade















# Holy Trinity Elementary Gchool Mrs. Meeley, 2nd Grade















# Holy Trinity Elementary Gchool Mrs. Meeley, 2nd Grade











# Richardson Elementary Gchool Mrs. Trout, 1st Grade



# Richardson Elementary Gehool Mrs. Trout, 1st Grade



Santa, I think you are:

Santa, I think you are:

Santa, I think you are:

# Richardson Elementary Gchool Mrs. Trout, 1st Grade

















# Lincoln Elementary Gchool Wrs. Wibbell, 2nd Grade



















# Lincoln Elementary Gehool Mrs. Wibbell, 2nd Grade













| This xear # but here  Granefule Would  TOUR met FOR SHISTING  IS X-10006 and a new cost-fold  Levend | . 8-  | xeass.  | 0/20  | S Idm | - |
|------------------------------------------------------------------------------------------------------|-------|---------|-------|-------|---|
| is subsisted and a new contrain                                                                      | grass | fule Wh | 4 I   | ибола | - |
|