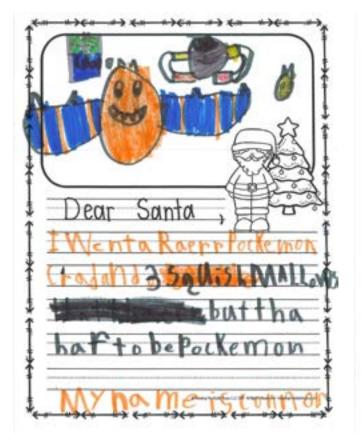

TO' Santa

Dear Santa, for Christmas, I want a squishmallow (Elf), legos, nutcracker, merfyun Sincerly, Hoverson