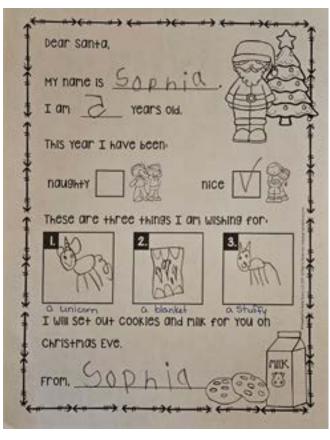

# Lincoln Elementary Gchool Mrs. Billingsley, 1st Grade

|                       | 6. ye                  | ars old        |                |
|-----------------------|------------------------|----------------|----------------|
|                       |                        |                |                |
| us ye                 | ar I h                 | ave be         |                |
| 1                     |                        |                |                |
| nave so<br>or for Chr | me secr                | et Wish        | e.S<br>ring me |
|                       | 125.00                 | 21             | CHIDSH.        |
|                       |                        | Coins          | \g             |
|                       | nave so<br>our for Chr | nave some secr | CI-            |