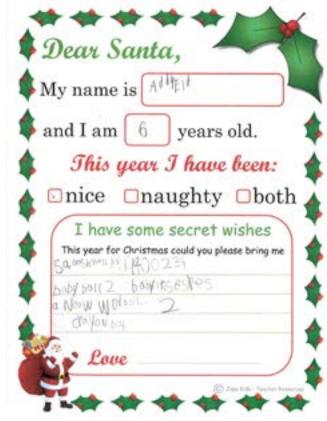

# Lincoln Elementary Gchool Mrs. Billingsley, 1st Grade

|                       | 6. ye                  | ars old        |                |
|-----------------------|------------------------|----------------|----------------|
|                       |                        |                |                |
| us ye                 | ar I h                 | ave be         |                |
| 1                     |                        |                |                |
| nave so<br>or for Chr | me secr                | et Wish        | e.S<br>ring me |
|                       | 125.00                 | 21             | CHIDSH.        |
|                       |                        | Coins          | \g             |
|                       | nave so<br>our for Chr | nave some secr | CI-            |