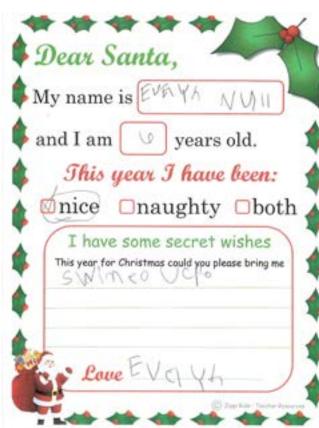

## Lincoln Elementary Gchool Mrs. Billingsley, 1st Grade

| and I am years old                          |       |
|---------------------------------------------|-------|
| This year I have been                       | en:   |
| nice naughty                                | bot   |
| I have some secret wish                     | es    |
| This year for Christmas could you please br | ing m |
| VRI ST. ISIS.                               |       |