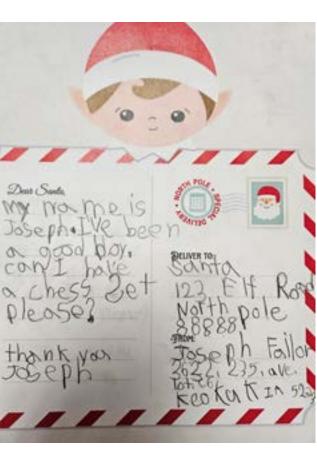

# Keokuk Community School District Mrs. Johnson, 2nd Grade

# Keokuk Community School District Mrs. Johnson, 2nd Grade

Member FDIC

Ask for

free KASASA checking