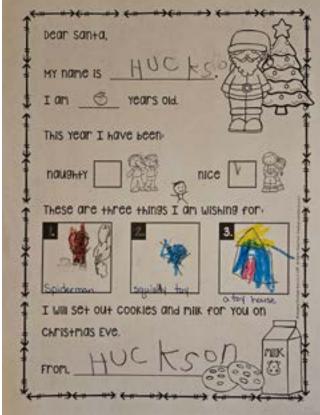

like a go cart. I would like to race it on the sidewalk. I would like a reindeer truck. How do Reindeer fly?- Kayden

## Dear Santa

I would like a Pokemon deck that has a card with a thousand health. I would like a rc car.- Ryder

## Dear Santa

I would like to get a makeup table, a Bluey doll, and a Bluey house.- Prisha







## Dear Santa

I want a Spiderman Shirt, a helmet, Hello Neighbor 2 beta controller and a camera. -London

## Dear Santa

I would like a fox night light. I would like a stuffed sloth. I would like a LaLaLoopsy doll. -Julie

## Dear Santa

I want a Grinch doll. I want a PS5. I want a Nintendo.- Reagan

#### TRACE AND COLOR







# Lincoln Elementary Gehool Mrs. Martin, Kindergarten



















# Lincoln Elementary Gehool Mrs. Martin, Kindergarten



















# Holy Trinity Elementary Gchool Mrs. Meeley, 2nd Grade















# Holy Trinity Elementary Gchool Mrs. Meeley, 2nd Grade















# Holy Trinity Elementary Gchool Mrs. Meeley, 2nd Grade











# Richardson Elementary Gchool Mrs. Trout, 1st Grade



# Richardson Elementary Gehool Mrs. Trout, 1st Grade



Santa, I think you are:

Santa, I think you are:

Santa, I think you are:

# Richardson Elementary Gchool Mrs. Trout, 1st Grade

















# Lincoln Elementary Gchool Wrs. Wibbell, 2nd Grade



















# Lincoln Elementary Gehool Mrs. Wibbell, 2nd Grade













| This xear # but here  Granefule Would  TOUR met FOR SHISTING  IS X-10006 and a new cost-fold  Levend | . 8-  | xeass.  | 0/20  | S Idm | - |
|----------------------------------------------