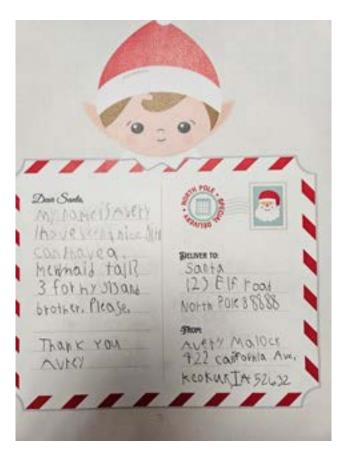

# Keokuk Community School District Mrs. Johnson, 2nd Grade

# Keokuk Community School District Mrs. Johnson, 2nd Grade

Member FDIC

Ask for

free KASASA checking