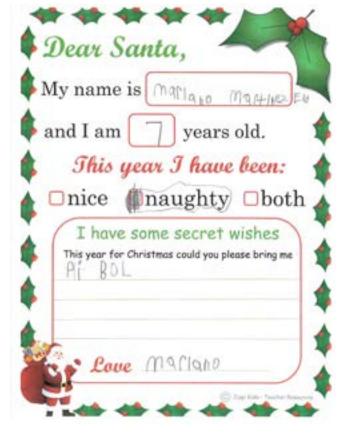

# Lincoln Elementary Gchool Mrs. Billingsley, 1st Grade

|                       | 6. ye                  | ars old        |                |
|-----------------------|------------------------|----------------|----------------|
|                       |                        |                |                |
| us ye                 | ar I h                 | ave be         |                |
| 1                     |                        |                |                |
| nave so<br>or for Chr | me secr                | et Wish        | e.S<br>ring me |
|                       | 125.00                 | 21             | CHIDSH.        |
|                       |                        | Coins          | \g             |
|                       | nave so<br>our for Chr | nave some secr | CI-            |