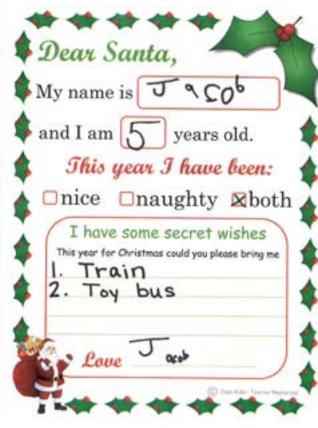

## Lincoln Elementary Gchool Mrs. Billingsley, 1st Grade

| and I am years old                          |       |
|---------------------------------------------|-------|
| This year I have been                       | en:   |
| nice naughty                                | bot   |
| I have some secret wish                     | es    |
| This year for Christmas could you please br | ing m |
| VRI ST. ISIS.                               |       |