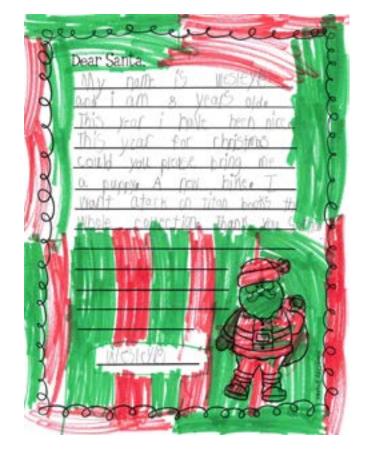

# Lincoln Elementary Gchool Mrs. Billingsley, 1st Grade

|                       | 6. ye                  | ars old        |                |
|-----------------------|------------------------|----------------|----------------|
|                       |                        |                |                |
| us ye                 | ar I h                 | ave be         |                |
| 1                     |                        |                |                |
| nave so<br>or for Chr | me secr                | et Wish        | e.S<br>ring me |
|                       | 125.00                 | 21             | CHIDSH.        |
|                       |                        | Coins          | \g             |
|                       | nave so<br>our for Chr | nave some secr | CI-            |