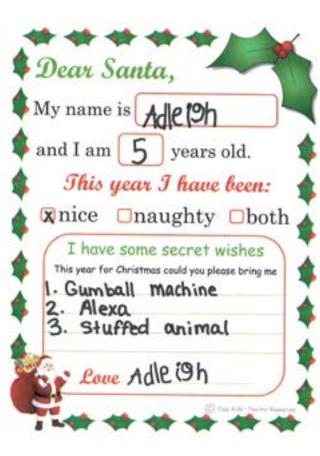

# Lincoln Elementary Gchool Mrs. Billingsley, 1st Grade

|                       | 6. ye                  | ars old        |                |
|-----------------------|------------------------|----------------|----------------|
|                       |                        |                |                |
| us ye                 | ar I h                 | ave be         |                |
| 1                     |                        |                |                |
| nave so<br>or for Chr | me secr                | et Wish        | e.S<br>ring me |
|                       | 125.00                 | 21             | CHIDSH.        |
|                       |                        | Coins          | \g             |
|                       | nave so<br>our for Chr | nave some secr | CI-            |