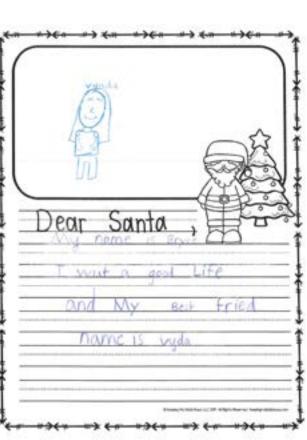

ll helmet, Curry shoes color black and gold, a signed Jeffrey Jeffers who plays for the Vikings #18 helmet. I can't wait! Merry Christmas

Gattlin Anderson



Dear Santa,

Chester and Chelsee made it!
They got in my mom's baking soda. They are doing something silly every night. I want the Rainbow High Barbie, a My Life baby doll, a mini fridge, and starburst candy!

I will leave you some chocolate chip cookies and milk. For the reindeer I will leave carrots and blueberries.

Sylynn Whippie



Dear Santa,

I want my dad back home! I also want an i phone, a baby husky puppy, some crafts and art supplies, a science kit, and a Hatchimal. I hope you know that I love you and I'm SO excited about Christmas.

Olivia Happs



# Holy Trinity Elementary School Ms. Johnson, 1st Grade



















# Holy Trinity Elementary Gchool Ms. Johnson, 1st Grade









# Holy Trinity Elementary Gchool W. Johnson, 1st Grade









# Lincoln Elementary School Ms. Lemek, 2nd Grade



|      | MA JOHN    |