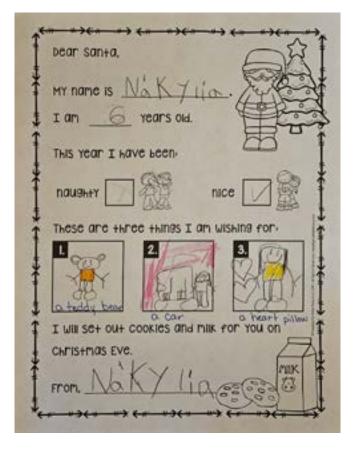

# Lincoln Elementary Gchool Mrs. Billingsley, 1st Grade

|                       | 6. ye                  | ars old        |                |
|-----------------------|------------------------|----------------|----------------|
|                       |                        |                |                |
| us ye                 | ar I h                 | ave be         |                |
| 1                     |                        |                |                |
| nave so<br>or for Chr | me secr                | et Wish        | e.S<br>ring me |
|                       | 125.00                 | 21             | CHIDSH.        |
|                       |                        | Coins          | \g             |
|                       | nave so<br>our for Chr | nave some secr | CI-            |