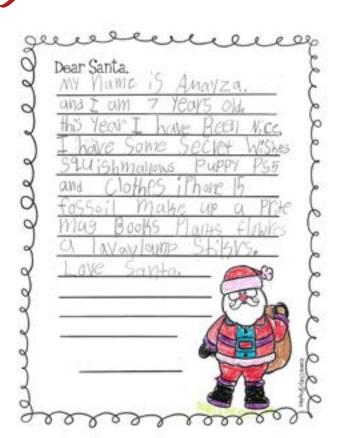

# Lincoln Elementary Gchool Mrs. Billingsley, 1st Grade

|                       | 6. ye                  | ars old        |                |
|-----------------------|------------------------|----------------|----------------|
|                       |                        |                |                |
| us ye                 | ar I h                 | ave be         |                |
| 1                     |                        |                |                |
| nave so<br>or for Chr | me secr                | et Wish        | e.S<br>ring me |
|                       | 125.00                 | 21             | CHIDSH.        |
|                       |                        | Coins          | \g             |
|                       | nave so<br>our for Chr | nave some secr | CI-            |