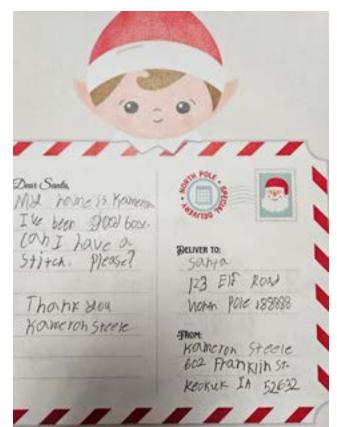

# Keokuk Community School District Mrs. Johnson, 2nd Grade

# Keokuk Community School District Mrs. Johnson, 2nd Grade

Member FDIC

Ask for

free KASASA checking