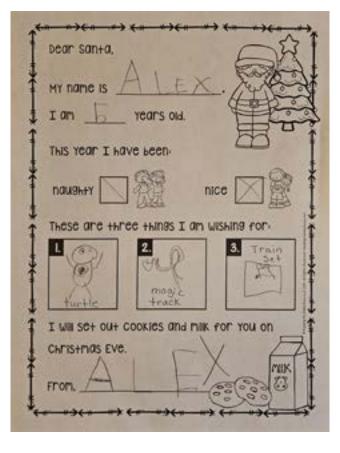

# Lincoln Elementary Gchool Mrs. Billingsley, 1st Grade

|                       | 6. ye                  | ars old        |                |
|-----------------------|------------------------|----------------|----------------|
|                       |                        |                |                |
| us ye                 | ar I h                 | ave be         |                |
| 1                     |                        |                |                |
| nave so<br>or for Chr | me secr                | et Wish        | e.S<br>ring me |
|                       | 125.00                 | 21             | CHIDSH.        |
|                       |                        | Coins          | \g             |
|                       | nave so<br>our for Chr | nave some secr | CI-            |