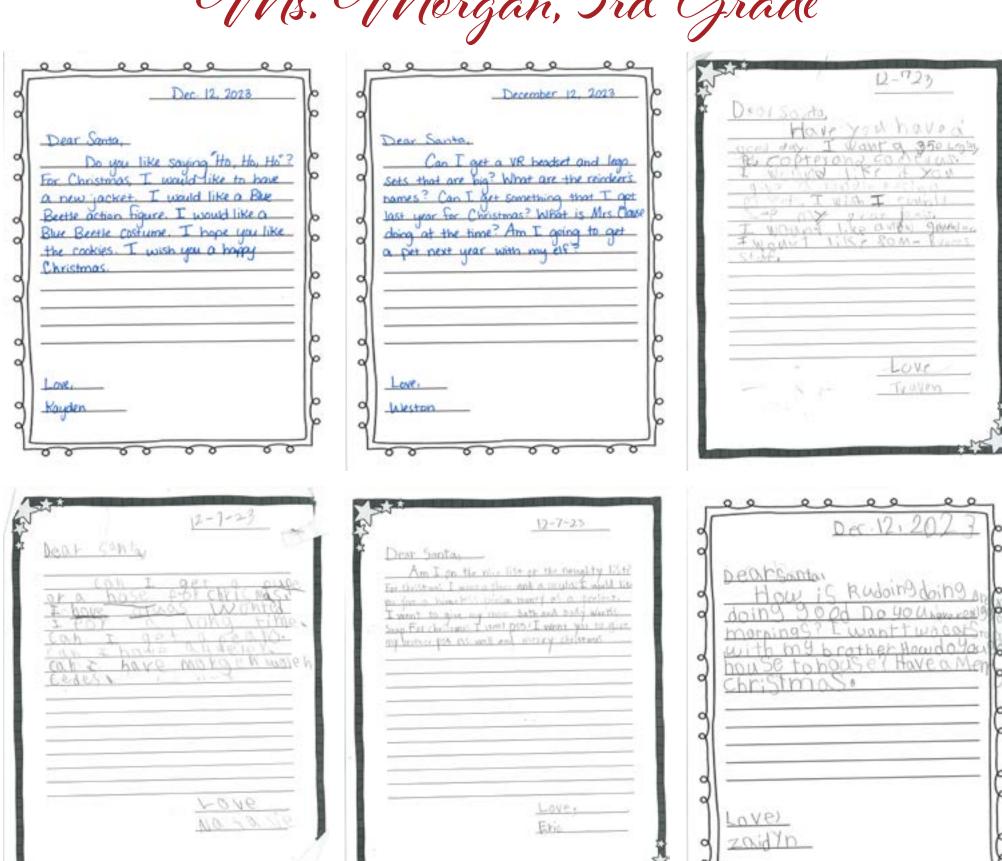

# Richardson Elementary Gehool Mrs. Jones, 3rd Grade

Dear Santa

Here are I five things I want for christmas.

- 1. Five books.
- 2. Draw in the air wand.
- 3. Bakuguns
- 4. Afrute.

5. Pokemor.

This year I have been an okay boy.

Sincerely, Fyntan.

Dest Souta. Con you please sitme a Bissing radion and tallitude several a least of the condition and the south of the condition of the conditi

Dear Santa

These eyest I would a Clay beach truster Kit and a lidelessin poster such a aprile Prince and Some apple and a landy that Plane and Case such a light black present standy make a apple beach as a sept a land beach and a server and a server and the server and the

TO' Santa

Dear Santa, for Christmas, I want a squishmallow (Elf), legos, nutcracker, merfyun Sincerly, Hoverson

# Richardson Elementary Gehool Mrs. Jones, 3rd Grade

Drarsanow IVIN I want you to bring me an inflatable and my brother who wants to bring himorodotcat.

Dear Santa i would like a 1820's, a puppy, some new e, a swing sit, and I would

Dear Santa

maxisting,

COOT Hose have a BOOK

(an I Perse hove a PUPY Squishamullow (Oh I Plese have a new Paintins noteBook

COLI Plese have a WOOD Carred WOLF ( ah I Plese hak a WOLF Stuffahina)

Can I have a new Doll

Cah I Plese hawa wof set

can I Plese have whicorn out mor can I plex have a tent

Dear Santa, you don't have to get the all of the things on this list. So, could you get we plane tickets to Florida to disney warp, computer, Phone, Stitch Sqishmelow, Stitch legos, Stitch Phone Case, cursive book, math book. Baby Sitter club books, Mylittle Ponycomics, Unicor 1 Coloring books, Barbies, Angel Stuffedominal, and a stitch L.E.D. lights.

Dear santa, my name is housen scott for (hrisma) & want a nuther ? elf and t want it's name be dip it gose together can fougive me one Gally

Dent Santa i work a very lip synthern New and a real phose and i pad

Dear Santa, can you please give me: 1,000 robux,1 gift card, a walf staffed animal, a world map Super mario maker 2, and a boancy ball.

Lore Benjamin

# Richardson Elementary Gehool Mrs. Jones, 3rd Grade

Drar santa, I have been really harry that Christmas is coming so I Want to know it for Christmas. I also really really really want a lego Disney because bound lego With 1280s. In building Florda.

pools or minos of many of I I MAT wine provider

Dear Sands

What I want for chieffinds is and for carefroising a lega lets
and a phone. Since the depart

Love Brynice

Dear Souta, I adare your work for these most and stell E view on the reason or christmas 32/21 store of these may not be a new for a mar any view on the star assertable star or wallength and assertable of the book the star as wallength. Then you,

Jincorey, Adda

To Santa. This year I would like.

1 Elf regishanchew. year I would like.

2. A puffy.

3. A set brown.

4. Baterfly hearely.

5. Some colored pinsils.

6. A reticet.

7. A hat.

Love Addison

Pear san+cy EVIST (an youghterne) floor prant A phone Anta+ A phone A phone A per efforthe shelf A per efforthe shelf A per efforthe shelf A per efforthe shelf A per efforthe shelf