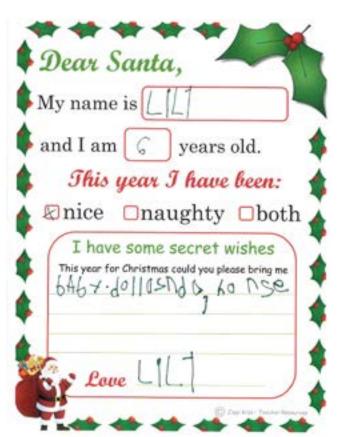

I Love You!

Lily

PS I think my teacher wants a new computer because sometimes ours doesn't work.

Cear Santa,

I didn't do anything bad, but my brother kinda did.

How did my elf named Elficon cut off the string on my door?