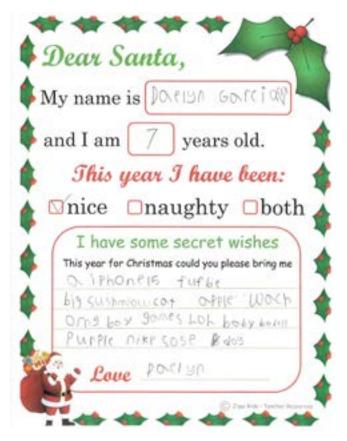

# Lincoln Elementary Gchool Mrs. Billingsley, 1st Grade

|                       | 6. ye                  | ars old        |                |
|-----------------------|------------------------|----------------|----------------|
|                       |                        |                |                |
| us ye                 | ar I h                 | ave be         |                |
| 1                     |                        |                |                |
| nave so<br>or for Chr | me secr                | et Wish        | e.S<br>ring me |
|                       | 125.00                 | 21             | CHIDSH.        |
|                       |                        | Coins          | \g             |
|                       | nave so<br>our for Chr | nave some secr | CI-            |