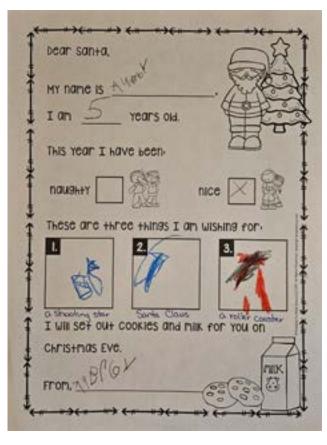

uld like a go cart. I would like to race it on the sidewalk. I would like a reindeer truck. How do Reindeer fly?- Kayden

## Dear Santa

I would like a Pokemon deck that has a card with a thousand health. I would like a rc car.- Ryder

## Dear Santa

I would like to get a makeup table, a Bluey doll, and a Bluey house.- Prisha







## Dear Santa

I want a Spiderman Shirt, a helmet, Hello Neighbor 2 beta controller and a camera. -London

## Dear Santa

I would like a fox night light. I would like a stuffed sloth. I would like a LaLaLoopsy doll. -Julie

## Dear Santa

I want a Grinch doll. I want a PS5. I want a Nintendo.- Reagan

#### TRACE AND COLOR







# Lincoln Elementary Gehool Mrs. Martin, Kindergarten



















# Lincoln Elementary Gehool Mrs. Martin, Kindergarten



















# Holy Trinity Elementary Gchool Mrs. Meeley, 2nd Grade















# Holy Trinity Elementary Gchool Mrs. Meeley, 2nd Grade















# Holy Trinity Elementary Gchool Mrs. Meeley, 2nd Grade











# Richardson Elementary Gchool Mrs. Trout, 1st Grade



# Richardson Elementary Gehool Mrs. Trout, 1st Grade



Santa, I think you are:

Santa, I think you are:

Santa, I think you are:

# Richardson Elementary Gchool Mrs. Trout, 1st Grade

















# Lincoln Elementary Gchool Wrs. Wibbell, 2nd Grade



















# Lincoln Elementary Gehool Mrs. Wibbell, 2nd Grade













| This xear # but here  Granefule Would  TOUR met FOR SHISTING  IS X-10006 and a new cost-fold  Levend | . 8-  | xeass.  | 0/20  | S Idm | - |
|------------------------------------------