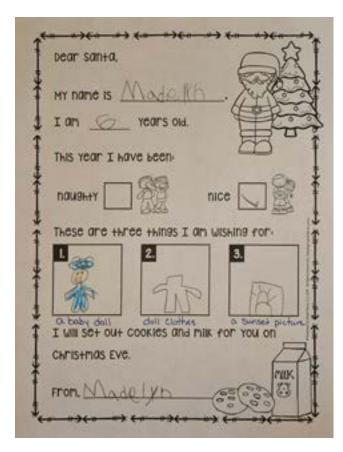

# Lincoln Elementary Gchool Mrs. Billingsley, 1st Grade

|                       | 6. ye                  | ars old        |                |
|-----------------------|------------------------|----------------|----------------|
|                       |                        |                |                |
| us ye                 | ar I h                 | ave be         |                |
| 1                     |                        |                |                |
| nave so<br>or for Chr | me secr                | et Wish        | e.S<br>ring me |
|                       | 125.00                 | 21             | CHIDSH.        |
|                       |                        | Coins          | \g             |
|                       | nave so<br>our for Chr | nave some secr | CI-            |