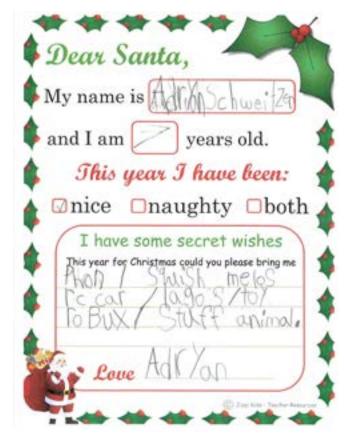

# Lincoln Elementary Gchool Mrs. Billingsley, 1st Grade

|                       | 6. ye                  | ars old        |                |
|-----------------------|------------------------|----------------|----------------|
|                       |                        |                |                |
| us ye                 | ar I h                 | ave be         |                |
| 1                     |                        |                |                |
| nave so<br>or for Chr | me secr                | et Wish        | e.S<br>ring me |
|                       | 125.00                 | 21             | CHIDSH.        |
|                       |                        | Coins          | \g             |
|                       | nave so<br>our for Chr | nave some secr | CI-            |