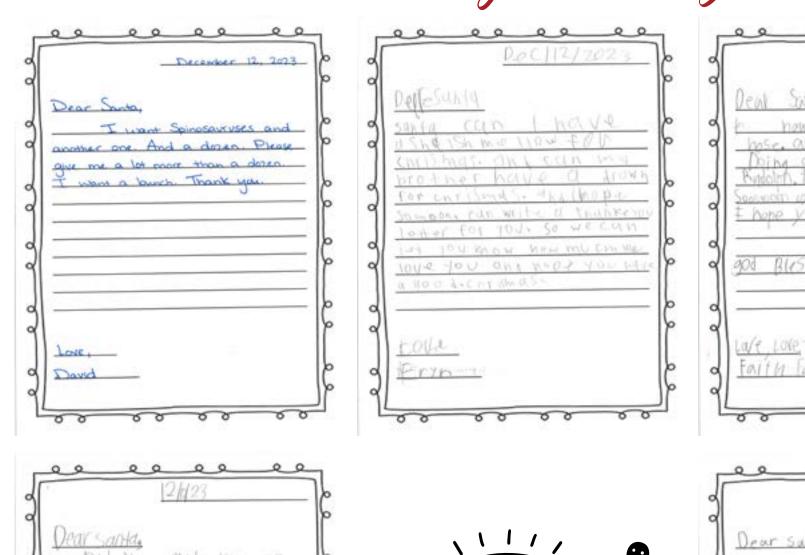

# Richardson Elementary Gehool Mrs. Jones, 3rd Grade

Dear Santa

Here are I five things I want for christmas.

- 1. Five books.
- 2. Draw in the air wand.
- 3. Bakuguns
- 4. Afrute.

5. Pokemor.

This year I have been an okay boy.

Sincerely, Fyntan.

Dest Souta. Con you please sitme a Bissing radion and tallitude several a least of the condition and the south of the condition of the conditi

Dear Santa

These eyest I would a Clay beach truster Kit and a lidelessin poster such a aprile Prince and Some apple and a landy that Plane and Case such a light black present standy make a apple beach as a sept a land beach and a server and a server and the server and the

TO' Santa

Dear Santa, for Christmas, I want a squishmallow (Elf), legos, nutcracker, merfyun Sincerly, Hoverson

# Richardson Elementary Gehool Mrs. Jones, 3rd Grade

Drarsanow IVIN I want you to bring me an inflatable and my brother who wants to bring himorodotcat.

Dear Santa i would like a 1820's, a puppy, some new e, a swing sit, and I would

Dear Santa

maxisting,

COOT Hose have a BOOK

(an I Perse hove a PUPY Squishamullow (Oh I Plese have a new Paintins noteBook

COLI Plese have a WOOD Carred WOLF ( ah I Plese hak a WOLF Stuffahina)

Can I have a new Doll

Cah I Plese hawa wof set

can I Plese have whicorn out mor can I plex have a tent

Dear Santa, you don't have to get the all of the things on this list. So, could you get we plane tickets to Florida to disney warp, computer, Phone, Stitch Sqishmelow, Stitch legos, Stitch Phone Case, cursive book, math book. Baby Sitter club books, Mylittle Ponycomics, Unicor 1 Coloring books, Barbies, Angel Stuffedominal, and a stitch L.E.D. lights.

Dear santa, my name is housen scott for (hrisma) & want a nuther ? elf and t want it's name be dip it gose together can fougive me one Gally

Dent Santa i work a very lip synthern New and a real phose and i pad

Dear Santa, can you please give me: 1,000 robux,1 gift card, a walf staffed animal, a world map Super mario maker 2, and a boancy ball.

Lore Benjamin

# Richardson Elementary Gehool Mrs. Jones, 3rd Grade

Drar santa, I have been really harry that Christmas is coming so I Want to know it for Christmas. I also really really really want a lego Disney because bound lego With 1280s. In building Florda.

pools or minos of many of I I MAT wine provider

Dear Sands

What I want for chieffinds is and for carefroising a lega lets
and a phone. Since the depart

Love Brynice

Dear Souta, I adare your work for these most and stell E view on the reason or christmas 32/21 store of these may not be a new for a mar any view on the star assertable star or wallength and assertable of the book the star as wallength. Then you,

Jincorey, Adda

To Santa. This year I would like.

1 Elf regishanchew. year I would like.

2. A puffy.

3. A set brown.

4. Baterfly hearely.

5. Some colored pinsils.

6. A reticet.

7. A hat.

Love Addison

Pear san+cy EVIST (an youghterne) floor prant A phone Anta+ A phone A phone A per efforthe shelf A per efforthe shelf A per efforthe shelf A per efforthe shelf A per efforthe shelf