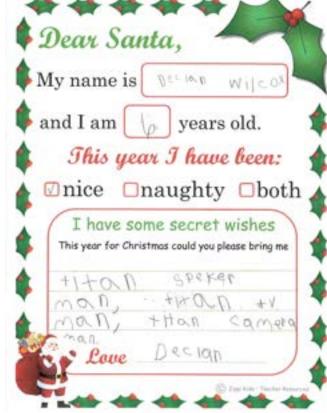

# Lincoln Elementary Gchool Mrs. Billingsley, 1st Grade

|                       | 6. ye                  | ars old        |                |
|-----------------------|------------------------|----------------|----------------|
|                       |                        |                |                |
| us ye                 | ar I h                 | ave be         |                |
| 1                     |                        |                |                |
| nave so<br>or for Chr | me secr                | et Wish        | e.S<br>ring me |
|                       | 125.00                 | 21             | CHIDSH.        |
|                       |                        | Coins          | \g             |
|                       | nave so<br>our for Chr | nave some secr | CI-            |