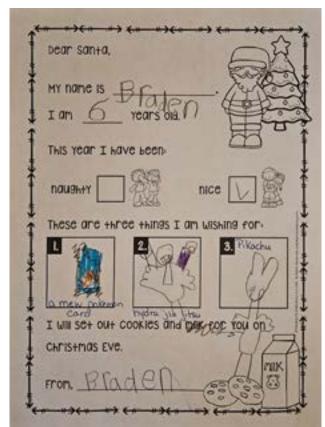

# Lincoln Elementary Gchool Mrs. Billingsley, 1st Grade

|                       | 6. ye                  | ars old        |                |
|-----------------------|------------------------|----------------|----------------|
|                       |                        |                |                |
| us ye                 | ar I h                 | ave be         |                |
| 1                     |                        |                |                |
| nave so<br>or for Chr | me secr                | et Wish        | e.S<br>ring me |
|                       | 125.00                 | 21             | CHIDSH.        |
|                       |                        | Coins          | \g             |
|                       | nave so<br>our for Chr | nave some secr | CI-            |