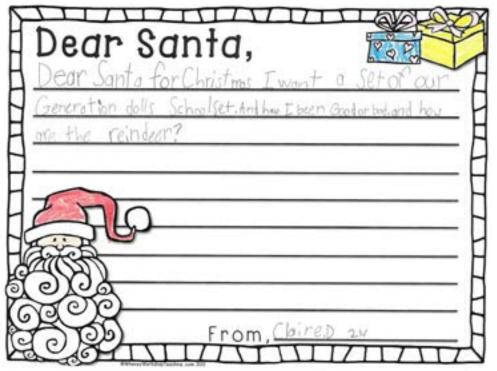

# Lincoln Elementary Gchool Mrs. Billingsley, 1st Grade

|                       | 6. ye                  | ars old        |                |
|-----------------------|------------------------|----------------|----------------|
|                       |                        |                |                |
| us ye                 | ar I h                 | ave be         |                |
| 1                     |                        |                |                |
| nave so<br>or for Chr | me secr                | et Wish        | e.S<br>ring me |
|                       | 125.00                 | 21             | CHIDSH.        |
|                       |                        | Coins          | \g             |
|                       | nave so<br>our for Chr | nave some secr | CI-            |