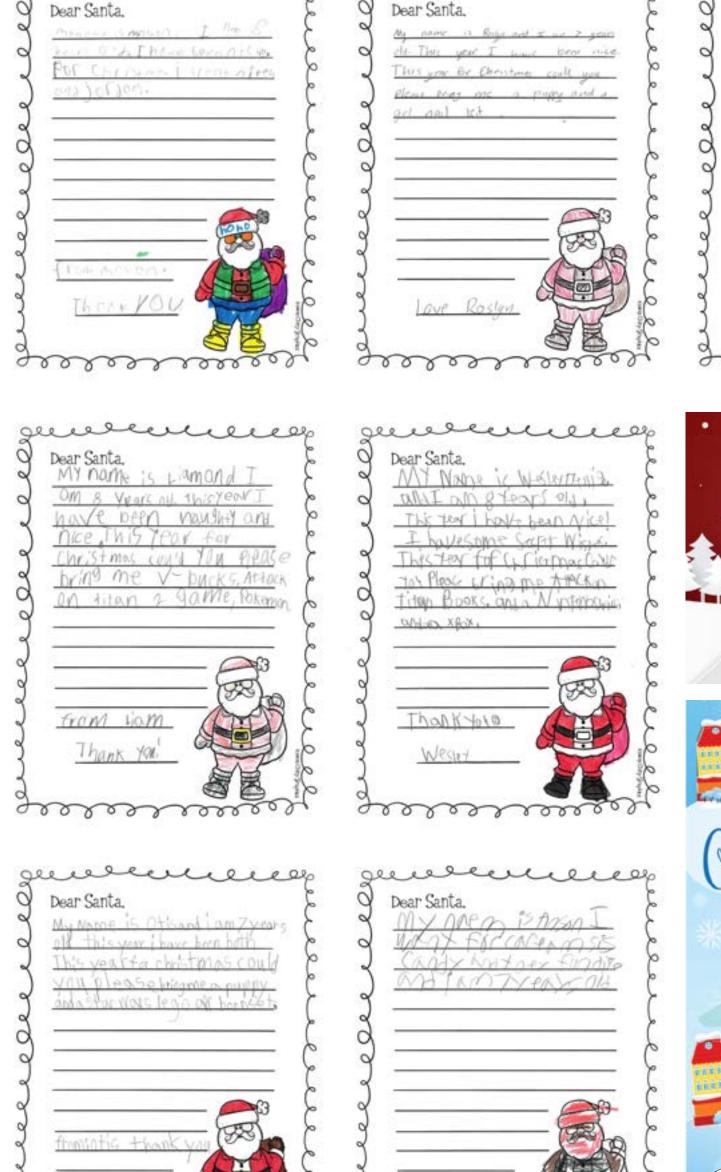

## Lincoln Elementary Gchool Mrs. Billingsley, 1st Grade

| and I am years old                          |       |
|---------------------------------------------|-------|
| This year I have been                       | en:   |
| nice naughty                                | bot   |
| I have some secret wish                     | es    |
| This year for Christmas could you please br | ing m |
| VRI ST. ISIS.                               |       |