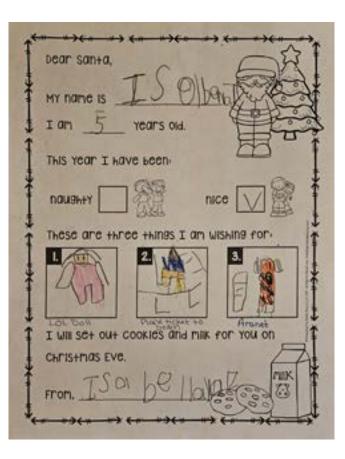

# Lincoln Elementary Gchool Mrs. Billingsley, 1st Grade

|                       | 6. ye                  | ars old        |                |
|-----------------------|------------------------|----------------|----------------|
|                       |                        |                |                |
| us ye                 | ar I h                 | ave be         |                |
| 1                     |                        |                |                |
| nave so<br>or for Chr | me secr                | et Wish        | e.S<br>ring me |
|                       | 125.00                 | 21             | CHIDSH.        |
|                       |                        | Coins          | \g             |
|                       | nave so<br>our for Chr | nave some secr | CI-            |