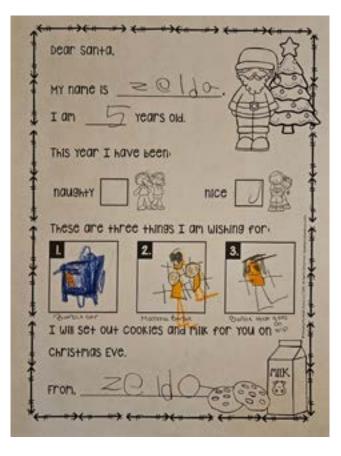

# Lincoln Elementary Gchool Mrs. Billingsley, 1st Grade

|                       | 6. ye                  | ars old        |                |
|-----------------------|------------------------|----------------|----------------|
|                       |                        |                |                |
| us ye                 | ar I h                 | ave be         |                |
| 1                     |                        |                |                |
| nave so<br>or for Chr | me secr                | et Wish        | e.S<br>ring me |
|                       | 125.00                 | 21             | CHIDSH.        |
|                       |                        | Coins          | \g             |
|                       | nave so<br>our for Chr | nave some secr | CI-            |