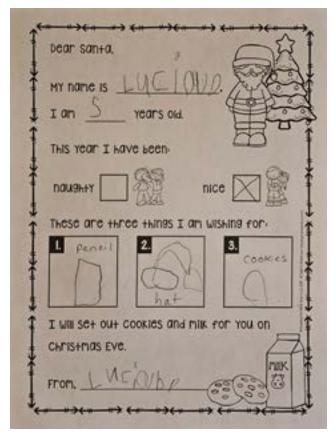

# Lincoln Elementary Gchool Mrs. Billingsley, 1st Grade

|                       | 6. ye                  | ars old        |                |
|-----------------------|------------------------|----------------|----------------|
|                       |                        |                |                |
| us ye                 | ar I h                 | ave be         |                |
| 1                     |                        |                |                |
| nave so<br>or for Chr | me secr                | et Wish        | e.S<br>ring me |
|                       | 125.00                 | 21             | CHIDSH.        |
|                       |                        | Coins          | \g             |
|                       | nave so<br>our for Chr | nave some secr | CI-            |