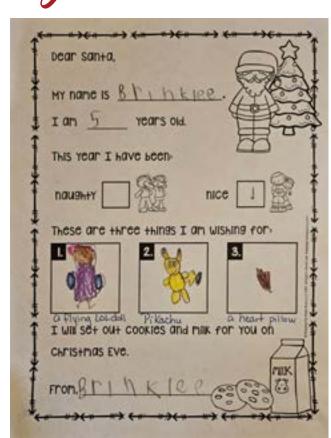

## Lincoln Elementary Gchool Mrs. Billingsley, 1st Grade

| and I am years old                          |       |
|---------------------------------------------|-------|
| This year I have been                       | en:   |
| nice naughty                                | bot   |
| I have some secret wish                     | es    |
| This year for Christmas could you please br | ing m |
| VRI ST. ISIS.                               |       |