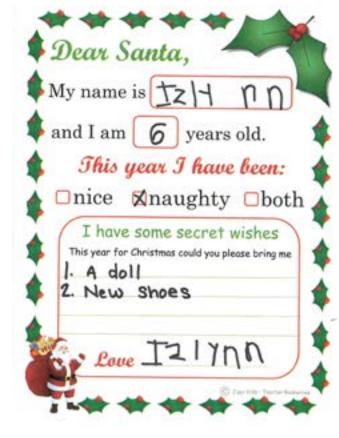

# Lincoln Elementary Gchool Mrs. Billingsley, 1st Grade

|                       | 6. ye                  | ars old        |                |
|-----------------------|------------------------|----------------|----------------|
|                       |                        |                |                |
| us ye                 | ar I h                 | ave be         |                |
| 1                     |                        |                |                |
| nave so<br>or for Chr | me secr                | et Wish        | e.S<br>ring me |
|                       | 125.00                 | 21             | CHIDSH.        |
|                       |                        | Coins          | \g             |
|                       | nave so<br>our for Chr | nave some secr | CI-            |