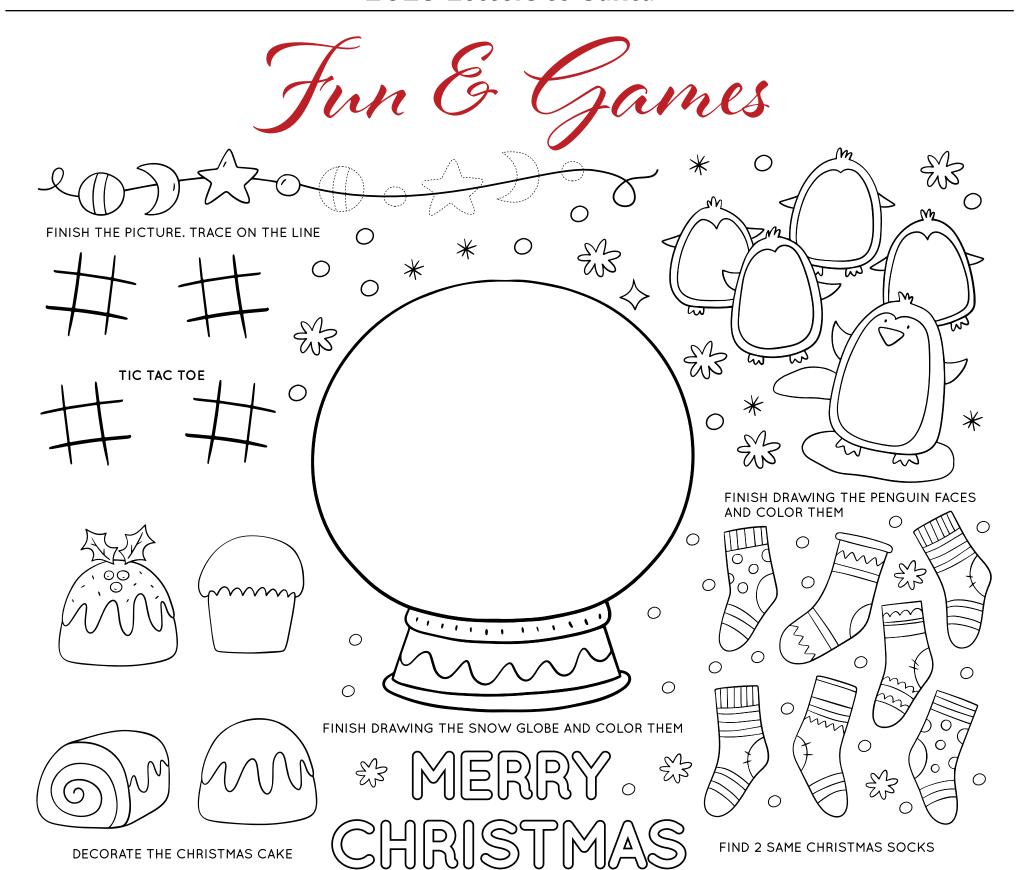

2023

Dear Santa,

I do not want anything for Christmas this year. Did you like the cookies last year? The cookies were chocolate.

Love.

Tyler Long



December 8, 2023

Dear Santa,

I think you are a nice person because. You gave me a hoverboard. I appreciate you for doing so much stuff for all the other children. My elves are doing great. Don't worry.

Thank you,



December 8,2023

Dear Santa,

You are a nice person. Do you like cookies? hat What is your favorite kind of cookies? I want good gifts. I think your elves are busy. I hope I'm not on the naughty list. I hope you have fun



December 8, 2023

Dear Santa,

You are the best in my mind when you got me a bike. I loved it. Did you like the cookies? I hope you did and the milk that I sat out. I hope you have a good Christmas.