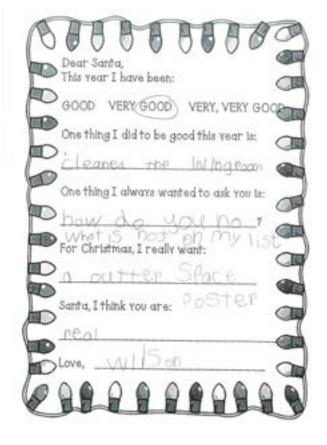

# Lincoln Elementary Gchool Mrs. Billingsley, 1st Grade

|                       | 6. ye                  | ars old        |                |
|-----------------------|------------------------|----------------|----------------|
|                       |                        |                |                |
| us ye                 | ar I h                 | ave be         |                |
| 1                     |                        |                |                |
| nave so<br>or for Chr | me secr                | et Wish        | e.S<br>ring me |
|                       | 125.00                 | 21             | CHIDSH.        |
|                       |                        | Coins          | \g             |
|                       | nave so<br>our for Chr | nave some secr | CI-            |