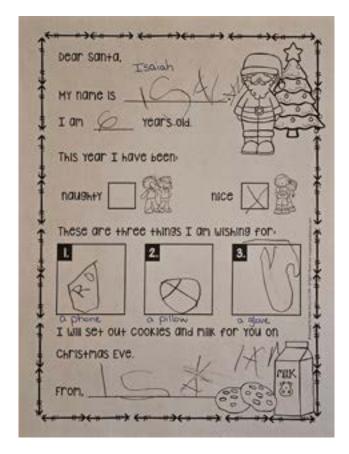

## Lincoln Elementary Gchool Mrs. Billingsley, 1st Grade

| and I am years old                          |       |
|---------------------------------------------|-------|
| This year I have been                       | en:   |
| nice naughty                                | bot   |
| I have some secret wish                     | es    |
| This year for Christmas could you please br | ing m |
| VRI ST. ISIS.                               |       |