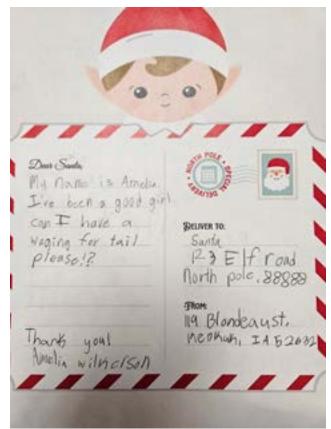

|

# Keokuk Community School District Mrs. Johnson, 2nd Grade



















# Keokuk Community School District Mrs. Johnson, 2nd Grade









Member FDIC

Ask for

free KASASA checking

# Keokuk Community School District Mrs. Johnson, 2nd Grade









# Richardson Elementary Gehool Mrs. Johnson, Kindergarten

Dear Santa,

Do you like white milk or chocolate milk?

I need books and more shampoo please.

I really want mermaids and unicorns and dinosaurs.

Thank you!

Janna

PS I think my teacher wants a mermaid toy because she doesn't' have one. Dear Santa,

Do you get presents? I know you are good.

My mom needs new socks please.

I want the lightning race track and the Thomas the Train.

Thank you!

Jaiden

PS. I think my teacher wants a cup because she needs a drink.

Dear Santa,

Do the reindeer really fly?

I really need new clothes.

I want