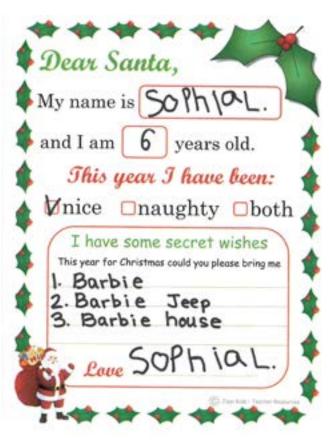

# Lincoln Elementary Gchool Mrs. Billingsley, 1st Grade

|                       | 6. ye                  | ars old        |                |
|-----------------------|------------------------|----------------|----------------|
|                       |                        |                |                |
| us ye                 | ar I h                 | ave be         |                |
| 1                     |                        |                |                |
| nave so<br>or for Chr | me secr                | et Wish        | e.S<br>ring me |
|                       | 125.00                 | 21             | CHIDSH.        |
|                       |                        | Coins          | \g             |
|                       | nave so<br>our for Chr | nave some secr | CI-            |