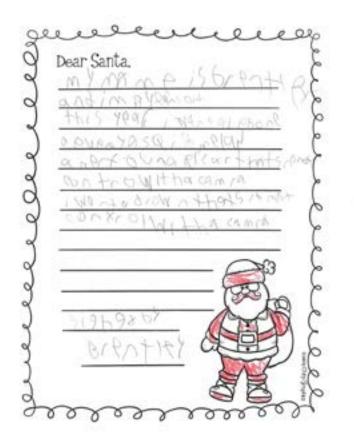

# Lincoln Elementary Gchool Mrs. Billingsley, 1st Grade

|                       | 6. ye                  | ars old        |                |
|-----------------------|------------------------|----------------|----------------|
|                       |                        |                |                |
| us ye                 | ar I h                 | ave be         |                |
| 1                     |                        |                |                |
| nave so<br>or for Chr | me secr                | et Wish        | e.S<br>ring me |
|                       | 125.00                 | 21             | CHIDSH.        |
|                       |                        | Coins          | \g             |
|                       | nave so<br>our for Chr | nave some secr | CI-            |