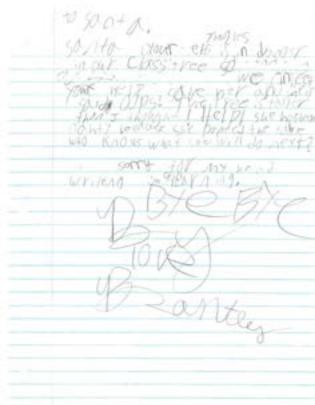

nd a ride in Santa's sleigh to the North Pole.

I Love You!

Sapphire

PS I think my teacher wants a puppy because she has 3 puppies and probably a baby cat.

Dear Santa,

I would like a Chelsea Mermaid Doll, Gabby Cat Dollhouse, Gabby Cat Dolls, Gabby cat's Mercat Mermaid. Thank you,

Ora

Dear Santa,

Are the elves really silly all the time?

I need pajamas.

I would like a drone, a Pac-Man machine I saw at Walgreens, and a Pikachu Plushie. Thank you!

Nikko

PS I think my teacher wants a new heater fan that turns so she can cool down.

# Richardson Elementary Gehool Mrs. Jones, 3rd Grade

Dear Santa

Here are I five things I want for christmas.

- 1. Five books.
- 2. Draw in the air wand.
- 3. Bakuguns
- 4. Afrute.

5. Pokemor.

This year I have been an okay boy.

Sincerely, Fyntan.









Dest Souta. Con you please sitme a Bissing radion and tallitude several a least of the condition and the south of the condition of the conditi

Dear Santa

These eyest I would a Clay beach truster Kit and a lidelessin poster such a aprile Prince and Some apple and a landy that Plane and Case such a light black present standy make a apple beach as a sept a land beach and a server and a server and the server and the

TO' Santa

Dear Santa, for Christmas, I want a squishmallow (Elf), legos, nutcracker, merfyun Sincerly, Hoverson



# Richardson Elementary Gehool Mrs. Jones, 3rd Grade

Drarsanow IVIN I want you to bring me an inflatable and my brother who wants to bring himorodotcat.

Dear Santa i would like a 1820's, a puppy, some new e, a swing sit, and I would

Dear Santa

maxisting,