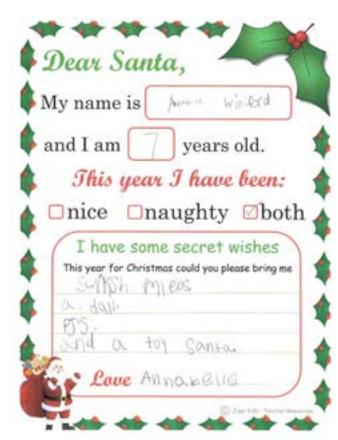

# Lincoln Elementary Gchool Mrs. Billingsley, 1st Grade

|                       | 6. ye                  | ars old        |                |
|-----------------------|------------------------|----------------|----------------|
|                       |                        |                |                |
| us ye                 | ar I h                 | ave be         |                |
| 1                     |                        |                |                |
| nave so<br>or for Chr | me secr                | et Wish        | e.S<br>ring me |
|                       | 125.00                 | 21             | CHIDSH.        |
|                       |                        | Coins          | \g             |
|                       | nave so<br>our for Chr | nave some secr | CI-            |