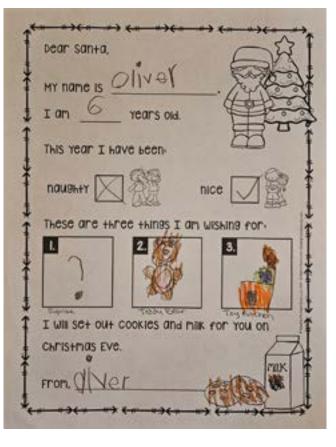

# Lincoln Elementary Gchool Mrs. Billingsley, 1st Grade

|                       | 6. ye                  | ars old        |                |
|-----------------------|------------------------|----------------|----------------|
|                       |                        |                |                |
| us ye                 | ar I h                 | ave be         |                |
| 1                     |                        |                |                |
| nave so<br>or for Chr | me secr                | et Wish        | e.S<br>ring me |
|                       | 125.00                 | 21             | CHIDSH.        |
|                       |                        | Coins          | \g             |
|                       | nave so<br>our for Chr | nave some secr | CI-            |