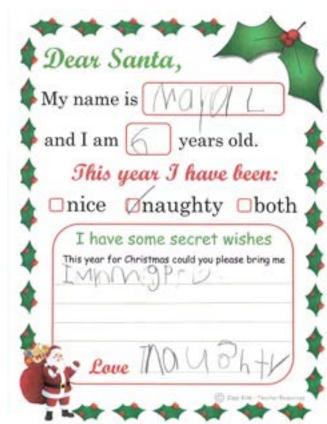

# Lincoln Elementary Gchool Mrs. Billingsley, 1st Grade

|                       | 6. ye                  | ars old        |                |
|-----------------------|------------------------|----------------|----------------|
|                       |                        |                |                |
| us ye                 | ar I h                 | ave be         |                |
| 1                     |                        |                |                |
| nave so<br>or for Chr | me secr                | et Wish        | e.S<br>ring me |
|                       | 125.00                 | 21             | CHIDSH.        |
|                       |                        | Coins          | \g             |
|                       | nave so<br>our for Chr | nave some secr | CI-            |