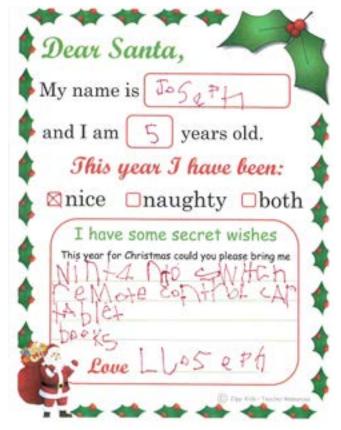

# Lincoln Elementary Gchool Mrs. Billingsley, 1st Grade

|                       | 6. ye                  | ars old        |                |
|-----------------------|------------------------|----------------|----------------|
|                       |                        |                |                |
| us ye                 | ar I h                 | ave be         |                |
| 1                     |                        |                |                |
| nave so<br>or for Chr | me secr                | et Wish        | e.S<br>ring me |
|                       | 125.00                 | 21             | CHIDSH.        |
|                       |                        | Coins          | \g             |
|                       | nave so<br>our for Chr | nave some secr | CI-            |