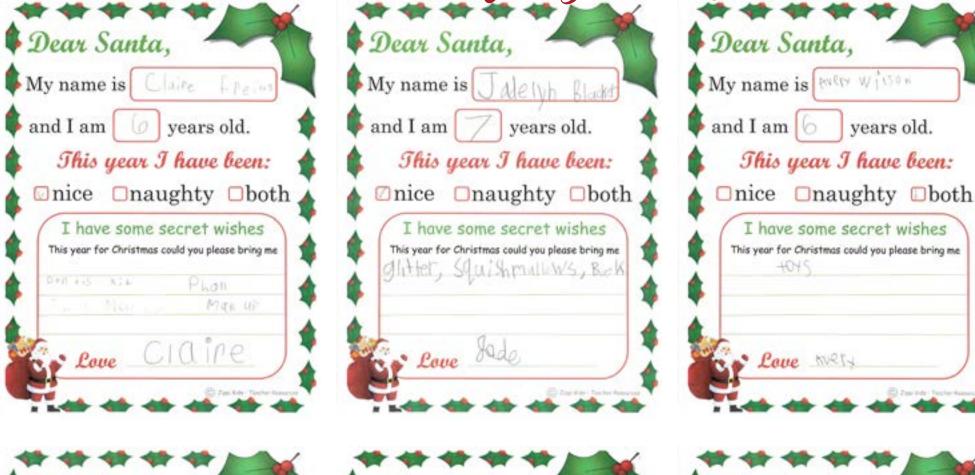

# Richardson Elementary Gehool Wrs. Hardin, 1st Grade

| DO-1 Co.1                | d car santas              | Detr Sthr                   |
|--------------------------|---------------------------|-----------------------------|
| Dear Sorto               | my ignets 5 PODDOP.       | MY NIM-PORTIONS             |
| My name is Gabriel.      | I ama nice friend.        | I like to Plux giller       |
| I am nice.               | Hall do you my to Pros    |                             |
| Do You wortch 425        | How do you write Presoner | How go xon tixa             |
| I Want a fixing toy for  | GLA.                      | 1 Wint in Flat 4011.        |
| Christms.                | Station.<br>Your Friends  | YOUR FRIENDS                |
| IN Gabriel               | 100 1110 02               | charlotte                   |
|                          | Spencer                   |                             |
|                          |                           |                             |
|                          |                           |                             |
|                          |                           |                             |
|                          |                           |                             |
|                          |                           |                             |
|                          |                           |                             |
|                          |                           |                             |
|                          |                           | - 111                       |
|                          |                           |                             |
| Dear santa,              | 0.000                     |                             |
| DO 2011 9                | Ilike christmas           | neal Sorte                  |
| My name 15 to            | No Vois I I House         | Wy ma-a ic caloron.         |
| I am smart               | Do you have most          | Thise whatever              |
| Why do you like cookiese | I Want at my girls        | how be elved note toyol     |
| I want a transformer     | for christmas.            | T Wouldike lot dolls.       |
| for christmas.           | The role                  | 10/67                       |
| From,                    | Love                      | calolynn                    |
| TO                       | Lockinn                   |                             |
|                          | ·                         | S                           |
|                          |                           |                             |
| - P                      | What were                 |                             |
|                          |                           |                             |
|                          |                           |                             |
|                          |                           |                             |
|                          |                           |                             |
|                          |                           |                             |
|                          |                           |                             |
| Dear Santas              | Deat 1690                 | Doop Santo                  |
| My namels Ashtm.         | hy hamour tymus           | my name is Ion.             |
| I Want a Mitch.          | Iplay soccet              | I have been soon            |
| HOW OLD are zou?         | HOW do you fly?           | HOW to you set up a         |
| I am a good hig sister.  |                           | chistmas tree with presents |
| From Ash 170             | I want a soccer boxfor    | I wont a spale and tales    |
| TIVERS ASALYO            | chtist mar.               |                             |
|                          | Your friend,              | Drushie for chistmas.       |
|                          | Trinyt                    | ·                           |
| ·                        |                           | Cr-0-                       |
|                          | D                         | from.                       |
|                          |                           | ion .                       |
|                          |                           |                             |
|                          |                           |                             |
|                          |                           |                             |
|                          |                           |                             |