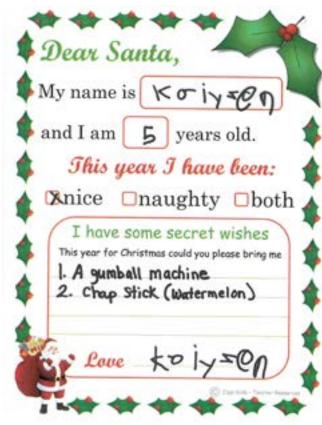

# Lincoln Elementary Gchool Mrs. Billingsley, 1st Grade

|                       | 6. ye                  | ars old        |                |
|-----------------------|------------------------|----------------|----------------|
|                       |                        |                |                |
| us ye                 | ar I h                 | ave be         |                |
| 1                     |                        |                |                |
| nave so<br>or for Chr | me secr                | et Wish        | e.S<br>ring me |
|                       | 125.00                 | 21             | CHIDSH.        |
|                       |                        | Coins          | \g             |
|                       | nave so<br>our for Chr | nave some secr | CI-            |