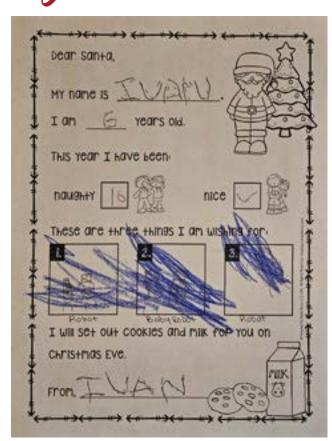

would like a go cart. I would like to race it on the sidewalk. I would like a reindeer truck. How do Reindeer fly?- Kayden

## Dear Santa

I would like a Pokemon deck that has a card with a thousand health. I would like a rc car.- Ryder

## Dear Santa

I would like to get a makeup table, a Bluey doll, and a Bluey house.- Prisha







## Dear Santa

I want a Spiderman Shirt, a helmet, Hello Neighbor 2 beta controller and a camera. -London

## Dear Santa

I would like a fox night light. I would like a stuffed sloth. I would like a LaLaLoopsy doll. -Julie

## Dear Santa

I want a Grinch doll. I want a PS5. I want a Nintendo.- Reagan

#### TRACE AND COLOR







# Lincoln Elementary Gehool Mrs. Martin, Kindergarten



















# Lincoln Elementary Gehool Mrs. Martin, Kindergarten



















# Holy Trinity Elementary Gchool Mrs. Meeley, 2nd Grade















# Holy Trinity Elementary Gchool Mrs. Meeley, 2nd Grade















# Holy Trinity Elementary Gchool Mrs. Meeley, 2nd Grade











# Richardson Elementary Gchool Mrs. Trout, 1st Grade



# Richardson Elementary Gehool Mrs. Trout, 1st Grade



Santa, I think you are:

Santa, I think you are:

Santa, I think you are:

# Richardson Elementary Gchool Mrs. Trout, 1st Grade

















# Lincoln Elementary Gchool Wrs. Wibbell, 2nd Grade



















# Lincoln Elementary Gehool Mrs. Wibbell, 2nd Grade













| This xear # but here  Granefule Would  TOUR met FOR SHISTING  IS X-10006 and a new cost-fold  Levend | . 8-  | xeass.  | 0/20  | S Idm | - |
|----------------------------------------