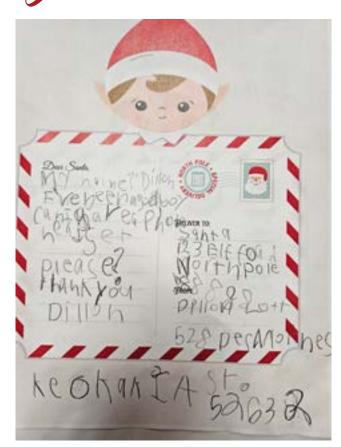

# Keokuk Community School District Mrs. Johnson, 2nd Grade

# Keokuk Community School District Mrs. Johnson, 2nd Grade

Member FDIC

Ask for

free KASASA checking