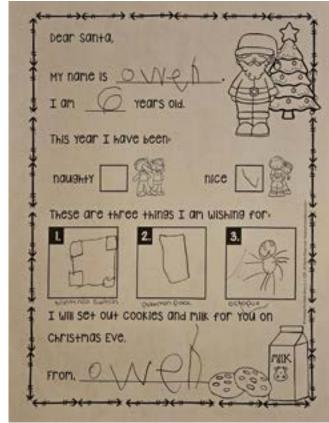

I would like a go cart. I would like to race it on the sidewalk. I would like a reindeer truck. How do Reindeer fly?- Kayden

## Dear Santa

I would like a Pokemon deck that has a card with a thousand health. I would like a rc car.- Ryder

## Dear Santa

I would like to get a makeup table, a Bluey doll, and a Bluey house.- Prisha







## Dear Santa

I want a Spiderman Shirt, a helmet, Hello Neighbor 2 beta controller and a camera. -London

## Dear Santa

I would like a fox night light. I would like a stuffed sloth. I would like a LaLaLoopsy doll. -Julie

## Dear Santa

I want a Grinch doll. I want a PS5. I want a Nintendo.- Reagan

#### TRACE AND COLOR







# Lincoln Elementary Gehool Mrs. Martin, Kindergarten



















# Lincoln Elementary Gehool Mrs. Martin, Kindergarten



















# Holy Trinity Elementary Gchool Mrs. Meeley, 2nd Grade















# Holy Trinity Elementary Gchool Mrs. Meeley, 2nd Grade















# Holy Trinity Elementary Gchool Mrs. Meeley, 2nd Grade











# Richardson Elementary Gchool Mrs. Trout, 1st Grade



# Richardson Elementary Gehool Mrs. Trout, 1st Grade



Santa, I think you are:

Santa, I think you are:

Santa, I think you are:

# Richardson Elementary Gchool Mrs. Trout, 1st Grade

















# Lincoln Elementary Gchool Wrs. Wibbell, 2nd Grade



















# Lincoln Elementary Gehool Mrs. Wibbell, 2nd Grade













| This xear # but here  Granefule Would  TOUR met FOR SHISTING  IS X-10006 and a new cost-fold  Levend | . 8-  | xeass.  | 0/20  | S Idm | - |
|--------------------------------------