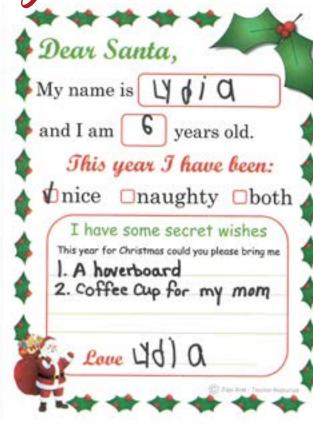

# Lincoln Elementary Gchool Mrs. Billingsley, 1st Grade

|                       | 6. ye                  | ars old        |                |
|-----------------------|------------------------|----------------|----------------|
|                       |                        |                |                |
| us ye                 | ar I h                 | ave be         |                |
| 1                     |                        |                |                |
| nave so<br>or for Chr | me secr                | et Wish        | e.S<br>ring me |
|                       | 125.00                 | 21             | CHIDSH.        |
|                       |                        | Coins          | \g             |
|                       | nave so<br>our for Chr | nave some secr | CI-            |