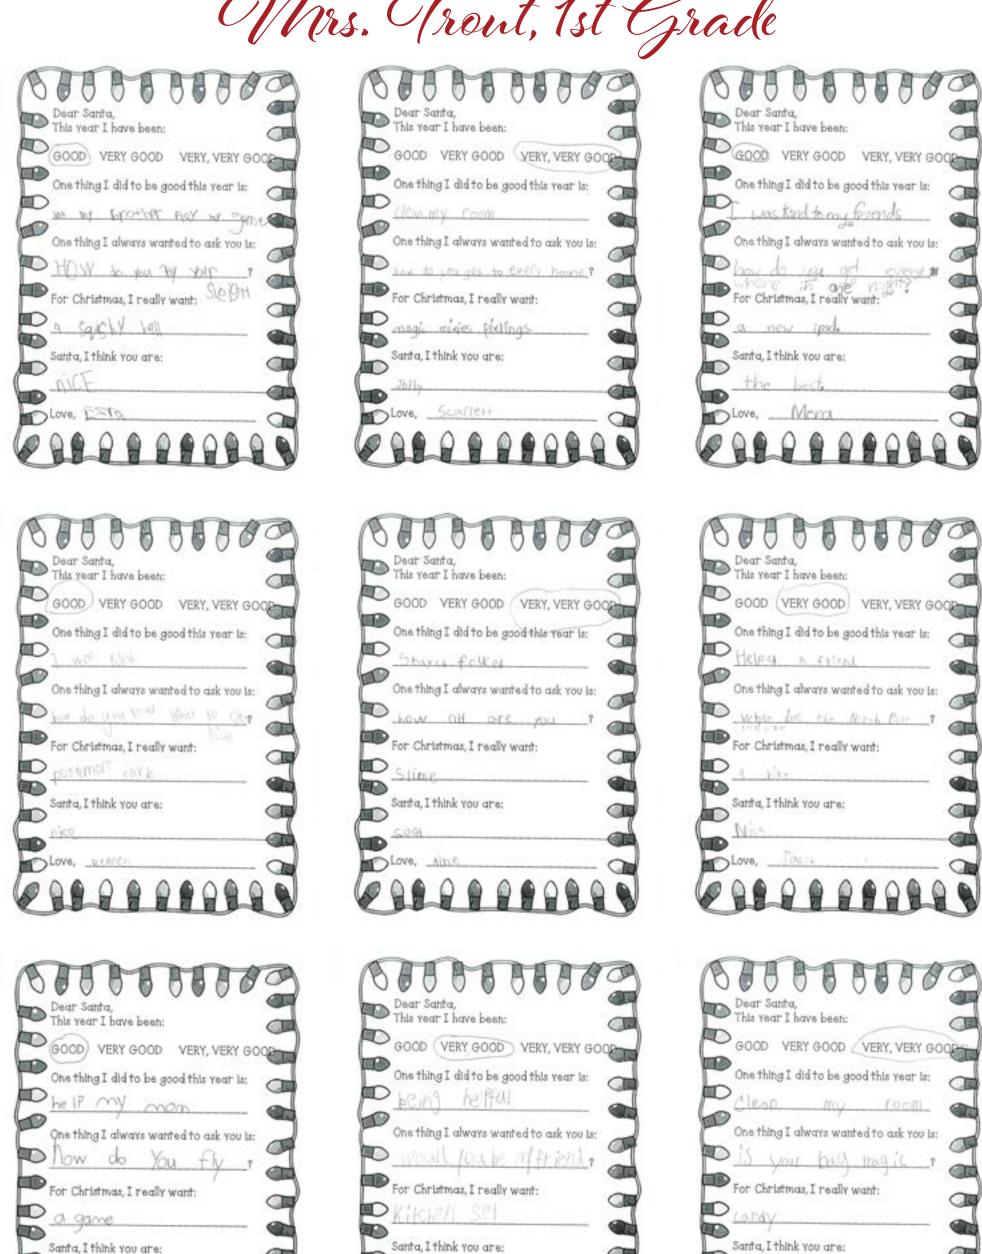

keup table, a Bluey doll, and a Bluey house.- Prisha







## Dear Santa

I want a Spiderman Shirt, a helmet, Hello Neighbor 2 beta controller and a camera. -London

## Dear Santa

I would like a fox night light. I would like a stuffed sloth. I would like a LaLaLoopsy doll. -Julie

## Dear Santa

I want a Grinch doll. I want a PS5. I want a Nintendo.- Reagan

#### TRACE AND COLOR







# Lincoln Elementary Gehool Mrs. Martin, Kindergarten



















# Lincoln Elementary Gehool Mrs. Martin, Kindergarten



















# Holy Trinity Elementary Gchool Mrs. Meeley, 2nd Grade















# Holy Trinity Elementary Gchool Mrs. Meeley, 2nd Grade















# Holy Trinity Elementary Gchool Mrs. Meeley, 2nd Grade











# Richardson Elementary Gchool Mrs. Trout, 1st Grade



# Richardson Elementary Gehool Mrs. Trout, 1st Grade



Santa, I think you are:

Santa, I think you are:

Santa, I think you are:

# Richardson Elementary Gchool Mrs. Trout, 1st Grade

















# Lincoln Elementary Gchool Wrs. Wibbell, 2nd Grade



















# Lincoln Elementary Gehool Mrs. Wibbell, 2nd Grade













| This xear # but here  Granefule Would  TOUR met FOR SHISTING  IS X-10006 and a new cost-fold  Levend | . 8-  | xeass.  | 0/20  | S Idm | - |
|------------------------------------------------------------------------------------------------------|-------|---------|-------|-------|---|
| is subsisted and a new contrain                                                                      | grass | fule Wh | 4 I   | ибола | - |
|