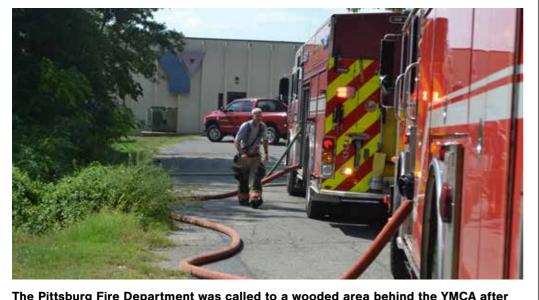

# Brush fire behind Y

workers for a tree-trimming company who were cutting branches spotted smoke on Friday afternoon. The fire was extinguished within a couple minutes. A worker from the tree-trimming company said he had seen homeless camps set up in the trees in the area. No injuries were reported. ANTJEA WOLFF / THE MORNING SUN