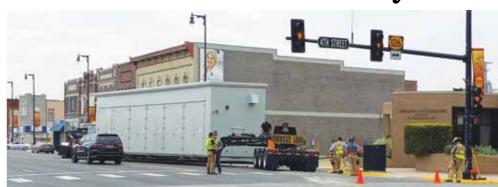

# Stalled truck stops traffic at 4th and Broadway

As a truck hauling an oversized load attempted to turn south at the intersection of 4th and Broadway early Friday afternoon, the rear multi-axel steer-car located at the back end of the trailer suffered a malfunction and began leaking hydraulic fluid. "Due to this malfunction, the trailer was unable to be further utilized and essentially stalled out the haul on the south side of the intersection of 4th St. and Broadway St.," according to the Pittsburg Police Department. The intersection was temporarily closed to traffic while staff with the transport company worked to get replacement parts to fix the trailer. JONATHAN RILEY / THE MORNING SUN