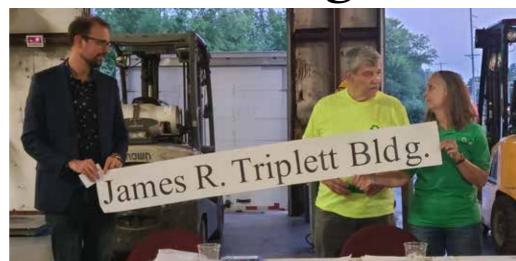

# SEK Recycling honors founder and president

By Antjea Wolff

Morning Sun Staff

PITTSBURG, Kan. -After 30 years of making an impact on the environment and the community, the SEK Recycling Team and Crawford County Commissioner Jeremy Johnson this week recognized James Triplett for his hard work with a plaque and naming the recycling center after him.

SEK Recycling Center (SEKRC) Publicist and Membership Chair Janette Mauk, right, announces to President of SEKRC James Triplett, center, that the building would officially be named after him at SEKRC's annual meeting on Thursday. Jeremy Johnson, left, also presented Triplett with a plaque commemorating his 30 years of work for the organization. ANTJEA WOLFF / THE MORNING SUN