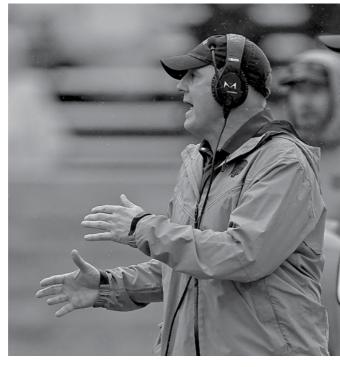

# Brush fire behind Y

workers for a tree-trimming company who were cutting branches spotted smoke on Friday afternoon. The fire was extinguished within a couple minutes. A worker from the tree-trimming company said he had seen homeless camps set up in the trees in the area. No injuries were reported. ANTJEA WOLFF / THE MORNING SUN