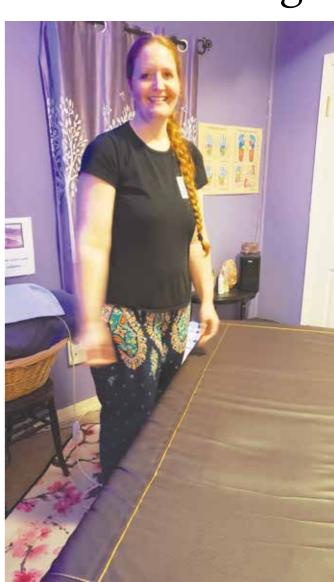

# Therapist combines passion for music with massage

OLIVE L. **SULLIVAN** Morning Sun Columnist

PITTSBURG, Kan. -Massage therapist Kelli Passeri combines sound with touch for a powerful

healing experience. "Vibroacoustic therapy is where you use an object, like the mat I have on my table, and the music vibrates through it," she explained.

See MASSAGE, Page 3A

Kelli Passeri prepares her vibroacoustic massage mat for her next client. The mat uses vibration to enhance the relaxation and pain relieving aspects of massage therapy. OLIVE L. SULLIVAN / THE MORNING SUN