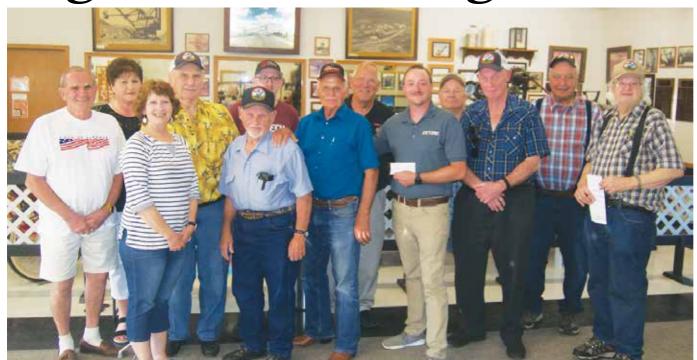

# Big Iron backs Big Brutus

MOORE Expo owner and organizer of the Big Iron Overland Rally last weekend, Chris Holloway, front row, fourth from right, presents a \$14,000 check to Big Brutus Board President Jim Lovell, fifth from right, and the rest of the board members. This was the second year of the off-road camping expo and music festival at Big Brutus. At the end of the 2021 event. Holloway gave Big Brutus \$8,500. Both this year's and last year's donations were funded through an auction at the rally. MORNING SUN STAFF