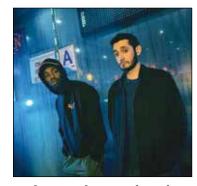

# Duo Capriccioso

Raul, left, and Denissa Munguia performed as a duo at Books and Burrow as part of the Pittsburg Festival of the Arts weeklong tour on Friday. The duo told personal stories, gave musical facts, and answered written questions from audience members. The festival will feature two more musical events at other venues on Saturday. ANTJEA WOLFF / THE MORNING SUN