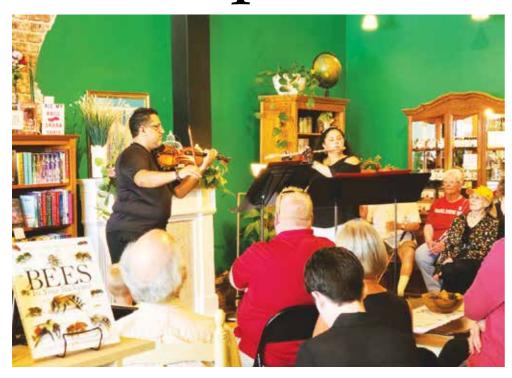

# Duo Capriccioso

Raul, left, and Denissa Munguia performed as a duo at Books and Burrow as part of the Pittsburg Festival of the Arts weeklong tour on Friday. The duo told personal stories, gave musical facts, and answered written questions from audience members. The festival will feature two more musical events at other venues on Saturday. ANTJEA WOLFF / THE MORNING SUN