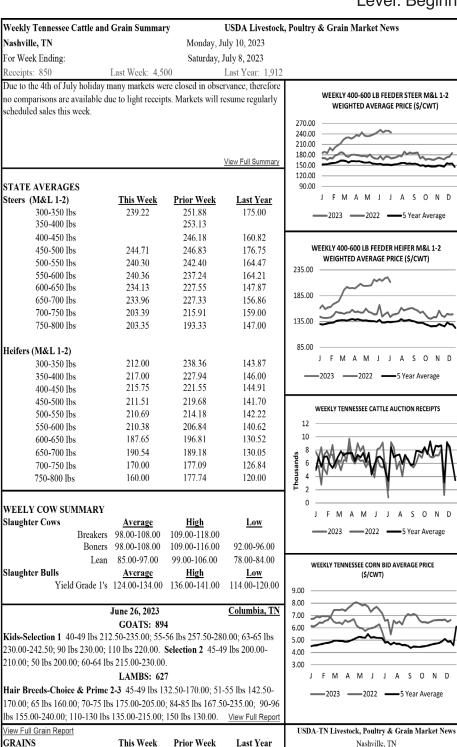

e: 931-364-7765 or 931-580-6931

FUNERAL HOME & CREMATORY

931-359-2521 • BillsMcGaugh.com

**Traditional Funerals & Cremations** 

BillsMcGaugh& \\ Hamilton MARSHALL COUNTY'S ONLY ONSITE CREMATORY Family owned and Operated.



MARSHALL

MEDICAL CENTER

An affiliate of Maury Regional Medical Center





931-359-1188 www.marshalltribune.com

# SUDOKU

|   |   |   |   | 1 | 71 |   |   |   |
|---|---|---|---|---|----|---|---|---|
|   | 6 |   |   |   |    |   |   |   |
| 5 |   |   |   |   |    |   | 8 | 6 |
|   |   |   |   |   | 8  | 2 |   | 1 |
|   | 5 | 1 |   |   | 2  |   | 7 |   |
|   | 9 |   | 1 | 4 |    |   | 3 |   |
| 7 | 4 |   | 6 |   | 5  |   |   |   |
|   |   | 2 | 8 |   |    |   |   | 7 |
| 3 |   |   | 9 | 2 | 6  |   | 1 | 8 |
| 9 | 8 |   | 7 |   | 4  |   | 6 | 2 |

Level: Beginner





6.17-7.02

14.72-16.30

7.15 - 8.72

Jodee Inman, OIC 502-523-6961

Email: Jodee.Inman@usda.gov

vestock, Poultry, and Grain Market Nev

#### Here's How It Works: Sudoku puzzles are formatted as a 9x9 grid, broken down into nine

4 75-5 37

14.78-15.59

5.86-6.42

4.94-6.17

14.51-15.67

Corn

Soybeans

New Crop Wheat

3x3 boxes. To solve a sudoku, the numbers 1 through 9 must fill each row, column and box. Each number can appear only once in each row, column and box. You can figure out the order in which the numbers will appear by using the numeric clues already provided in the boxes. The more numbers you name, the easier it gets to solve the puzzle!

| 7       | 9    | 3   | Þ   | mode | L     | G      | œ    | 6     |
|---------|------|-----|-----|------|-------|--------|------|----