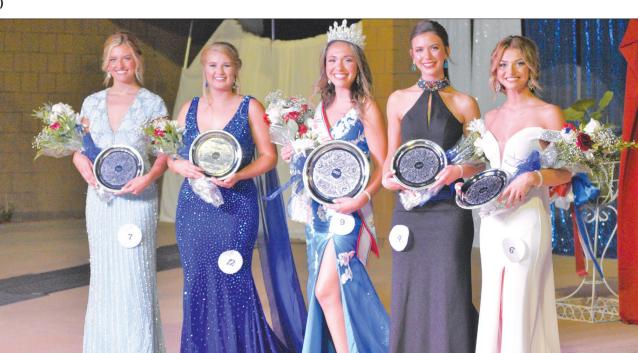

# 4th of July pageants

the Marshall County Chamber of Commerce Miss Marshall County and Little Mr. and Little

It was a beautiful evening for Miss Marshall County pageants. The 2023 Outstanding Citizen of the Year, Edmund Roberts, was introduced as well as several

Photos by Elizabeth Rutledge Whitehead. For more pageant results with photos, see page B6.