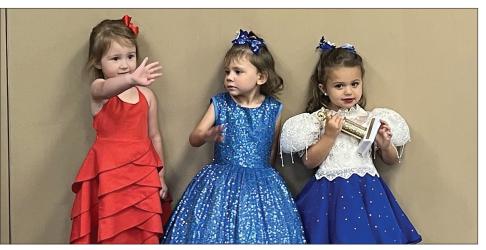

2023 Little Mr. Marshall County - Clark Smith & 2023 **Little Miss Marshall County - Ramsey London** 

# 4th of July pageants

the Marshall County Chamber of Commerce Miss Marshall County and Little Mr. and Little

It was a beautiful evening for Miss Marshall County pageants. The 2023 Outstanding Citizen of the Year, Edmund Roberts, was introduced as well as several