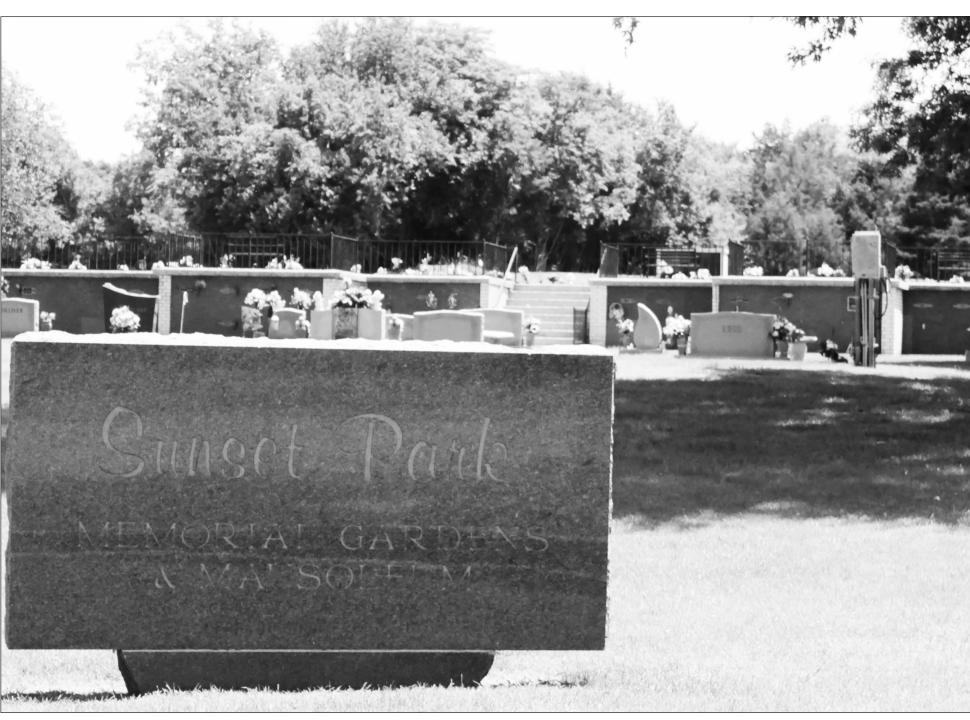

Sunset Park cemetery added digital mapping software to their operations to make it more accessible and user-friendly for current and future plot owners.

# Sunset Park cemetery implements digital mapping

By WILL CARTER **Staff Writer** 

mteditor@marshalltribune.com

LEWISBURG — If you were in the area of Yell Road in Lewisburg last week, you may have seen drones flying over Sunset Park cemetery, but there is no need to worry as the drones were surveying the grounds for the new digital mapping software that the cemetery will be utilizing moving forward.

Sunset Park is the first cemetery in Tennessee to implement the software designed by PlotBox, a global leader in deathcare management software solutions based in Northern Ireland with teams across the United States and Australia.