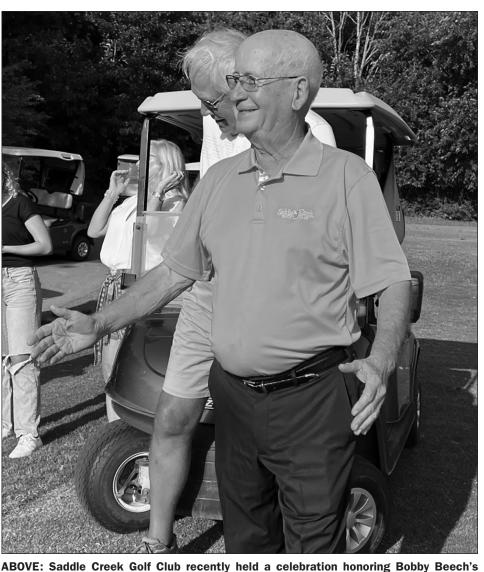

## SADDLE CREEK HONORS BEECH

remarkable accomplishment of hitting his third hole-in-one on Hole 5.

RIGHT: On June 25, a celebration party was held in his honor, revisiting stories of Beech's involvement with the club, dating back to 1994.

His most recently hit hole-in-one came on September 23 of last year.