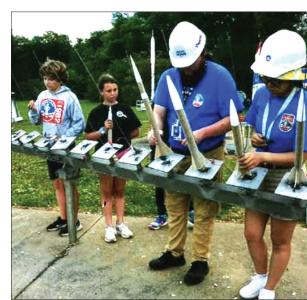

# It's Horse Show time in Cornersville

The beauty and talent of the Tennessee Walking Horse will be on display at the Bobby McDaniel Horse Show Grounds for the 76th annual Cornersville Lions Club Walking Horse Show on Friday, July 14 beginning at 6 p.m.

Horse show chairman, Kay McDaniel, has planned twenty-nine classes for the evening, guaranteeing excitement for horse lovers of every age. Show judge, Scott Beatty's job will begin with the everpopular Lead Line class, which brings out the littles honing their riding skills. In years to come, these young riders just might be showing in the Walking Horse Open Stake class, which is the much-anticipated clos-

# Show

(Continued from Page 1)

the evening. Throughout the night, a share of over \$7,500 in cash prize money will be presented to the top five entries of each class.

sandwiches,

pecan, chocolate fudge, French coconut, chess, and fried pies, which are always the first to sell out! A donation to the Cor-

nersville Lions Club upon entry gains your admission. This horse show has been the major fundraising event for the Cornersville Lions Club's entire existence of seventy-six years! The support from the sponsors and everyone attending the show, make it possible for the benevolence this club does in the Cornersville community and beyond to continue. For this, the Cornersville Lions are extremely grateful to present this exciting

ing class of the show for

Members of the Lions Club have made sure there will be plenty of good food to enjoy throughout the evening, so make sure you visit the concession stand for their outstanding Tennessee country ham grilled hamburgers and hotdogs. Don't forget to save room for a slice of their delicious homemade pies! You can choose from a variety of