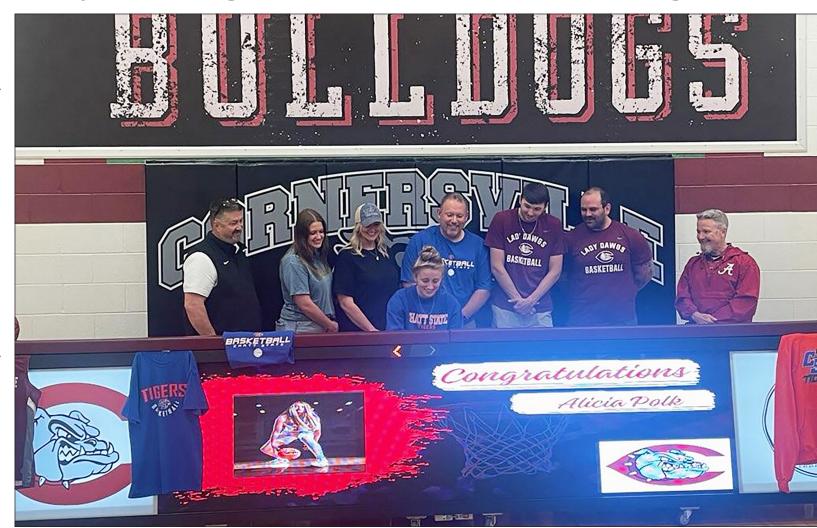

# Former Lady 'Dawg headed to Chattanooga State

By Chris Siers sports@t-g.com

Cornersville graduate Alicia Polk had a love for softball for most of her life.

It wasn't until she played in a summer league last year that she fell in love with basketball.

That summer love translated into Polk's best season of her career, and in turn, she helped lead the Lady Dawgs to their best season in 15 years.

That effort on the court helped Polk land on the college recruitment radar and in turn, she signed her letter of intent to continue her basketball career Chattanooga State.

After graduating, Polk has been all basketball every day, from early morning conditioning, to keeping up with a workout app designed to prepare her for her freshman season.

"My day is all basket-

Cornersville graduate Alicia Polk signs her letter of intent to continue her basketball career at Chattanooga State.