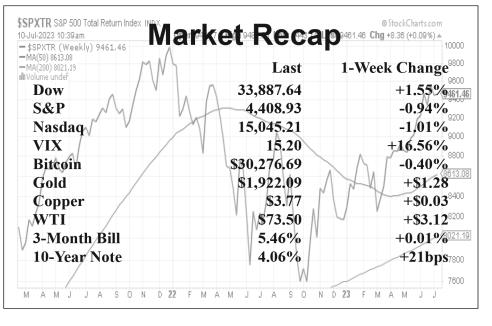

931-364-7765 or 931-580-6931

FUNERAL HOME & CREMATORY

931-359-2521 • BillsMcGaugh.com

**Traditional Funerals & Cremations** 

BillsMcGaugh& \\ Hamilton MARSHALL COUNTY'S ONLY ONSITE CREMATORY Family owned and Operated.



MARSHALL

MEDICAL CENTER

An affiliate of Maury Regional Medical Center





931-359-1188 www.marshalltribune.com

# SUDOKU

|   |   |   |   | 1 | 71 |   |   |   |
|---|---|---|---|---|----|---|---|---|
|   | 6 |   |   |   |    |   |   |   |
| 5 |   |   |   |   |    |   | 8 | 6 |
|   |   |   |   |   | 8  | 2 |   | 1 |
|   | 5 | 1 |   |   | 2  |   | 7 |   |
|   | 9 |   | 1 | 4 |    |   | 3 |   |
| 7 | 4 |   | 6 |   | 5  |   |   |   |
|   |   | 2 | 8 |   |    |   |   | 7 |
| 3 |   |   | 9 | 2 | 6  |   | 1 | 8 |
| 9 | 8 |   | 7 |   | 4  |   | 6 | 2 |

Level: Beginner





6.17-7.02

14.72-16.30

7.15 - 8.72

Jodee Inman, OIC 502-523-6961

Email: Jodee.Inman@usda.gov

vestock, Poultry, and Grain Market Nev

#### Here's How It Works: Sudoku puzzles are formatted as a 9x9 grid, broken down into nine

4 75-5 37

14.78-15.59

5.86-6.42

4.94-6.17

14.51-15.67

Corn

Soybeans

New Crop Wheat

3x3 boxes. To solve a sudoku, the numbers 1 through 9 must fill each row, column and box. Each number can appear only once in each row, column and box. You can figure out the order in which the numbers will appear by using the numeric clues already provided in the boxes. The more numbers you name, the easier it gets to solve the puzzle!

| 7       | 9    | 3   | Þ   | mode | L     | G      | œ    | 6     |
|---------|------|-----|-----|------|-------|--------|------|------