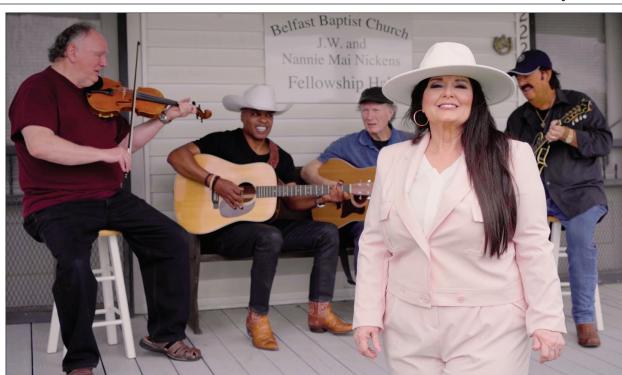

# 2023 Outstanding Citizen of the Year

Edmund Roberts, the 2023 Outstanding Marshall County Citizen of the Year, takes a walk around the pool.

\*

\*

\*

\*

\*

Melanie Walker performed with her front porch band during the filming of her "In Jesus' Name We Pray, Amen! Amen!" video. Pictured are: (center) Melanie Walker; (I-r) Daniel Johnson; Carl Ray; Wood Newton; Lynn Fox)

## Belfast church becomes set for christian music video

"Quiet on the set – lights – camera – action!" These words rang throughout the sanctuary and surrounding area of Belfast Baptist Church in Belfast, TN, on Saturday, July 8, 2023, as the small country church became the setting for the filming of a new music video by Christian music artist Melanie Walker of Lebanon, TN. Walker is a popular musical host and Bible teacher on the worldwide TCT Christian Television Network. Through the years, her songs have risen to the upper echelons of the various Christian music charts. The video will showcase her latest radio single, "In Jesus' Name We Pray, Amen! Amen!" The day-long video shoot was filmed inside the church's sanctuary and the church's fellowship house which is located behind the church. The church sits in the heart of the unincorporated town which is four miles South of Lewisburg, TN, on Highway 431 South. "We were blessed by the Lord to have Melanie choose our church as the setting for her new video," said Daniel Johnson, who is pastor of the church. "She is a great artist who has a real heart for the things of the Lord. She always seeks to be excellent in everything she does, because she is doing it - not for her glory – but, for the glory of the Lord."

Walker said that she chose the church - which was built to be a general store in the

early 1900's to serve the once thriving town and community because it reminded her of the church she grew up attending in Southern Illinois. "I attended Antioch Methodist Church with my grandmother as a child. The people there were loving and poured into my life. It's where I first met Jesus," Walker said. "Being at Belfast Baptist transported me back to that time in my life." In addition to Walker's performance, the video will feature her back-up band cast members - Wood Newton; Carl Ray; Lynn Fox; and Johnson. Fox - who is known in the Nashville music industry as the leader of the popular Christian Country band, The Fox Brothers, served as director of the video. Newton, Ray, and Johnson teamed up in August, 2022, in Newton's office in the famous RCA Building on Music Row in Nashville to write the up tempo, Bluegrass song which was released to radio stations throughout the world on July 7th. Newton, who is a legendary Nashville artist and songwriter, has written numerous No. 1 Country hits, including "Bobbie Sue" for the Oak Ridge Boys and Kenny Rogers' "Twenty Years Ago." Ray is a popular Christian Country artist who has had several No. 1 and Top 5 charted Christian Country songs. Johnson, who became pastor of the church in 2017, has worked in the Nashville music industry in various capacities since arriving in Music City in 1989 and has written six No. 1 Christian Country songs. "I am grateful to have had the opportunity to record such a great song," Walker said of 'In Jesus' Name We Pray, Amen! Amen!.' "It feels good and has such a meaningful message. It's one of those songs that gets in your head and then lives in your heart." The video - which was filmed by Carson VanBuskirk - who is a PR staff member of Southern Illinois University, will feature two families - the Barber Family and the Granato Family, both of Lebanon. Both families attend the same church that Walker attends in Lebanon - The Mending Fences Cowboy Church. The video will also feature a sanctuary filled with people who volunteered their Saturday afternoon to be a part of the video shoot. "Between Melanie's church and our church and others who came, I counted 59 people in the sanctuary," Johnson said. "It's the most we've had in the sanctuary since I became pastor here." He said that the church averages about 20 people each Sunday in attendance. "I was grateful that our church had this ministry opportunity," Johnson said. "I know it was just a video shoot - but, we sang and prayed and God's Word was proclaimed in a unique way. Most importantly, we all felt the presence of the Lord in our sanctuary; so, we had church!'