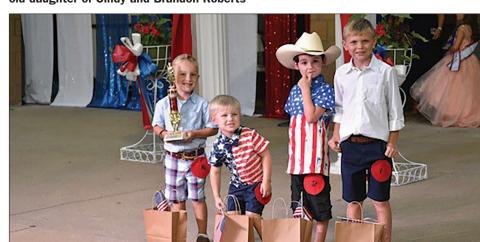

2023 Little Mr. Marshall County - Clark Smith & 2023 **Little Miss Marshall County - Ramsey London** 

# 4th of July pageants

the Marshall County Chamber of Commerce Miss Marshall County and Little Mr. and Little

It was a beautiful evening for Miss Marshall County pageants. The 2023 Outstanding Citizen of the Year, Edmund Roberts, was introduced as well as several

Photos by Elizabeth Rutledge Whitehead. For more pageant results with photos, see page B6.