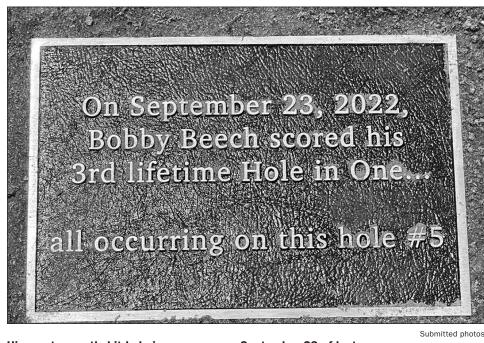

## SADDLE CREEK HONORS BEECH

remarkable accomplishment of hitting his third hole-in-one on Hole 5.

RIGHT: On June 25, a celebration party was held in his honor, revisiting stories of Beech's involvement with the club, dating back to 1994.

His most recently hit hole-in-one came on September 23 of last year.