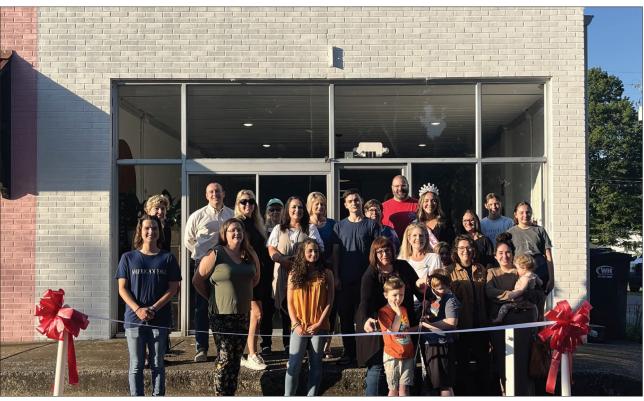

# Cypress Cafe

The Marshall County Chamber of Commerce welcomed Cypress Cafe, 200 S Park Street, Cornersville, with a ribbon cutting on July 12, 2023. Taylor Brandon, Town of Cornersville Administrator, Hannah Lewie, Miss Marshall County, friends and family, stopped by to congratulate Sarah Hackett, business owner and Jade Upton, owner of the building. The Cypress Cafe has coffee, expresso, fresh baked goods, and more.