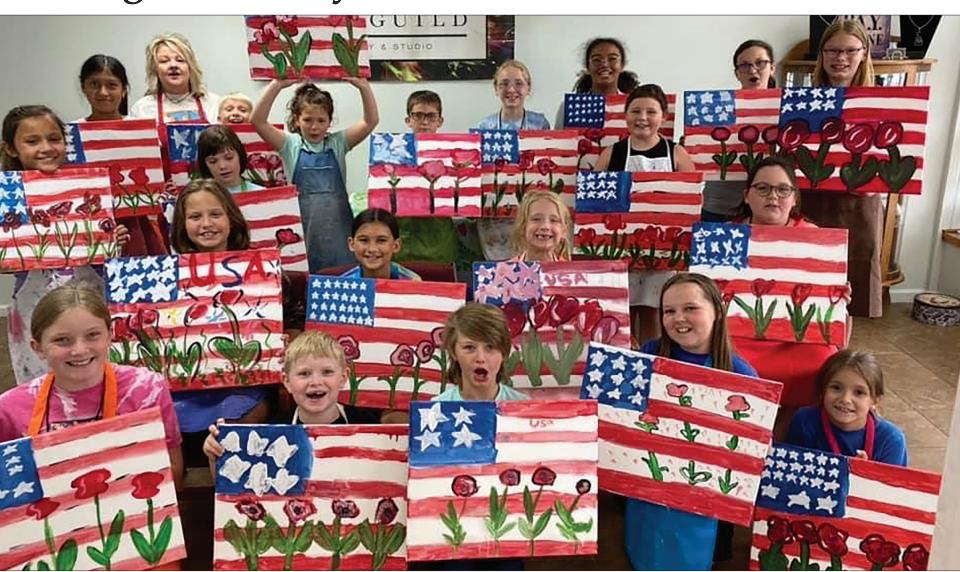

# Painting with Cindy

Acrylic Painting on canvas with Cindy Griffin Autry at the Marshall County Art Guild.

**Chapel Hill** fireworks

Fireworks from **Chapel Hill Lions** 

Sunflowers everywhere

**Sunflowers are** popping up everywhere. **Beth Holder** has a green thumb!