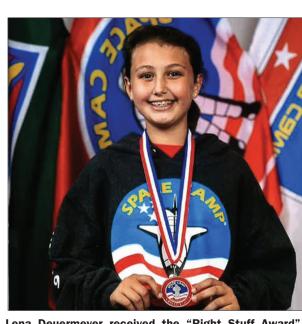

## Lena Deuermeyer takes top honor at Space Camp

Summer camp for one Cornersville student has led to impressive accolades from the U.S. Space and Rocket Center in Huntsville, Ala-

Lena Deuermeyer, who is 12 years old and will be a seventh grader at Cornersville School this fall, recently completed Space Camp and was selected from a class of 300 students to receive the "Right Stuff Award" - the highest honor

See Camp, Page A4

Lena Deuermeyer received the "Right Stuff Award" the highest honor awarded to a camp attender. Lena served as the captain of her mission crew.

### Camp

(Continued from Page 1)

awarded to a camp attender. This award is based on a positive interaction with the other campers, performance of assigned projects, and willingness and interest in the mission of the space program. Lena served as the captain of her mission crew.

Lena is an A-student and a member of the Honor Society at Cornersville School, participates with the Marlins' Swim Team, plays basketball, is active in 4-H work, and attends First United Methodist Church of Lewisburg.

**Bureau office @326 West Commerce Street)** 

Possible changes to election bylaws

will be discussed and voted

on at the meeting.

**Door Prizes & Refreshments** 

In the legacy of her Frank grandfather, Dearman, an electrical engineer who actually worked on the Apollo Mission 1965-67 at Redstone Arsenal, Lena loves and appreciates the mystery of Space. Lena's proud parents

are Leslie Deuermeyer and Corey Deuermeyer. Her grandparents are Mary Deuermeyer and the late Larry Deuermeyer and Frank and Andrea Dearman.

Space Camp is open to children between the ages of 9 to 18 and adults of all ages. More information can be found at rocketcenter. com/SpaceCamp.