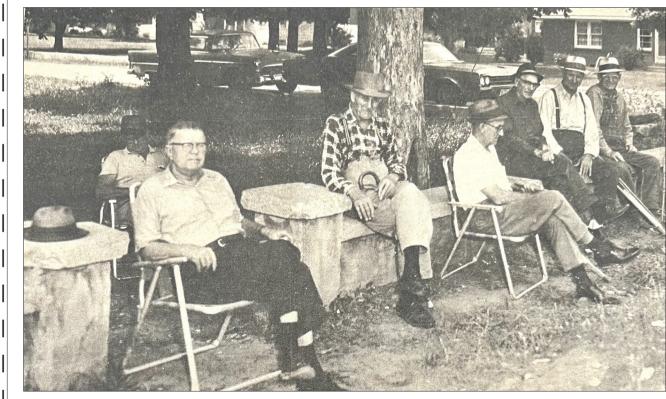

# LOOKING BACK

Guy King, Walter Smith, Johnny Wade, Dorris McCollum, Kirk Davis, Floyd Allen and A. N. Glenn, napping in the back, enjoyed the warm June day on the Cornersville square - almost everyday! (from The Lewisburg Tribune, June 11, 1970.)