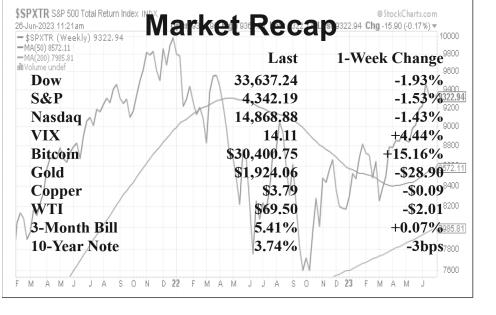

0 WEEKLY TENNESSEE CORN BID AVERAGE PRICE Slaughter Bulls High Average Low Yield Grade 1's 113.00-131.00 124.00-138.00 90.50-118.00 8.00 June 12, 2023 Columbia, TN 7.00 GOATS: 1,432 6.00 Kids-Selection 1 40-49 lbs 195.00-275.00; 52-55 lbs 265.00; 65-69 lbs 310.00-335.00. Selection 2 40-47 lbs 175.00-215.00; 50-55 lbs 200.00-215.00; 60-63 lbs 4 00 280.00; 80 lbs 270.00. Selection 3 45-48 lbs 200.00; 50 lbs 230.00; 62 lbs .. LAMBS: 1,027 F M A M J J A S O N Hair Breeds-Choice & Prime 2-3 52-54 lbs 180.00-200.00; 66-69 lbs 185.00--2023 ——2022 ——5 Year Average 188.00; 70-78 lbs 190.00-215.00; 85-88 lbs 215.00-229.00; 106-140 lbs 185.00-212.50; 155-193 lbs 170.00-175.00. View Full Repor View Full Grain Report USDA-TN Livestock, Poultry & Grain Market News GRAINS This Week Prior Week Last Year



6.92-7.73

15.88-16.96

8.24-9.27

#### Here's How It Works: Sudoku puzzles are formatted as a 9x9 grid, broken down into nine

5.81-6.79

14.77-15.25

6.55-7.37

Corn

Soybeans

New Crop Wheat

5.73-6.55

13.73-14.77

5.90-6.81

3x3 boxes. To solve a sudoku, the numbers 1 through 9 must fill each row, column and box. Each number can appear only once in each row, column and box. You can figure out the order in which the numbers will appear by using the numeric clues already provided in the boxes. The more numbers you name, the easier it gets to solve the puzzle!

| L     | 2    | made | 9    | 6    | ε      | G | -John   | 8     |
|-------|------|------|------|------|--------|---|---------|-------|
| 3     | 6    | G    | 8    | Þ    | needs. | 2 | 9       | L     |
| 9     | 8    | Þ