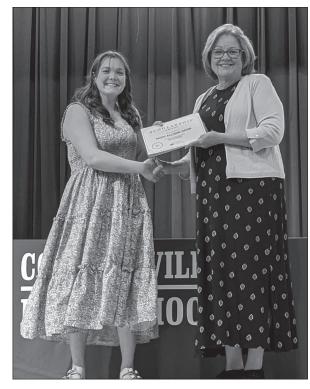

The Lewisburg Rotary Club awards three scholarships to Marshall County graduating seniors. Edna London, Guidance Counselor at Cornersville High School, presents this scholarship to CHS graduate, Mary Allison