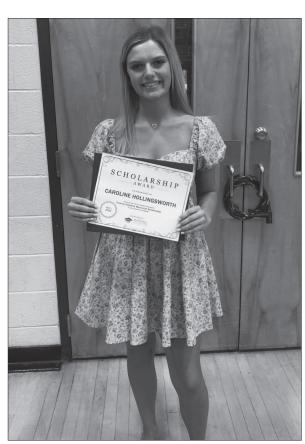

The Tommy Hawkins Memorial Scholarship is awarded annually to a graduate of Marshall County High School. This year's recipient is Caraline Hollingsworth.

was created to honor those who founded the Columbia State Lewisburg site and the Marshall Education Foundation. This scholarship is awarded to two individuals from Marshall County to further their education at Columbia State Community College. Michelle Nelson, Director of the Lewisburg campus of Columbia State Community College, presents the scholarship to Lyric Patin, a nursing student at CSCC.