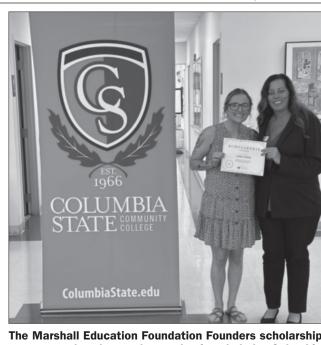

The Tommy Hawkins Memorial Scholarship is awarded annually to a graduate of Marshall County High School. This year's recipient is Caraline Hollingsworth.

was created to honor those who founded the Columbia State Lewisburg site and the Marshall Education Foundation. This scholarship is awarded to two individuals from Marshall County to further their education at Columbia State Community College. Michelle Nelson, Director of the Lewisburg campus of Columbia State Community College, presents the scholarship to Lyric Patin, a nursing student at CSCC.