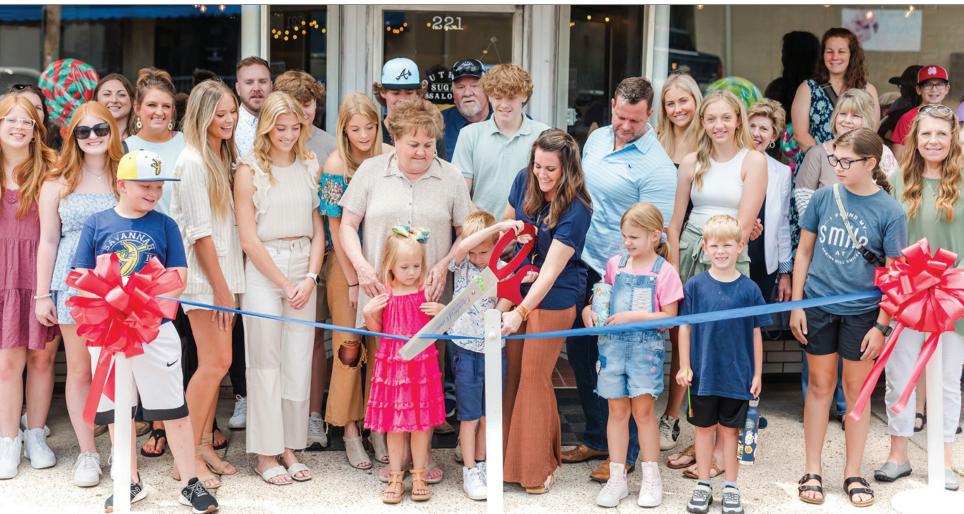

# Southern Sugar Saloon Ice Cream and Candy Shoppe

photo by McKendree Garne

Kelly Davenport cuts the ribbon to Southern Sugar Saloon, as her husband, Jeremy, family and friends, stand beside her. This ribbon cutting and opening took place Friday, June 23rd and is located at 221 West Commerce Street, Lewisburg. The name of this new business speaks for itself as western theme can be found throughout the shoppe. Ever the goodies are named after cowboys, such as Roy Rogers Milkshakes and Wyatt Earp Chocolate Mocha Ice Cream. There is a multi selection of different flavors of ice cream and also strawberry dairy free/gluten free ice cream and sugar free vanilla with sugar free chocolate syrup. Available are 22 chocolate delicacies, salt water taffy, fudge, a variety of individually wrapped candies, coke/root beer floats, popcorn and beef hotdogs. The hours are Wednesday and Thursday - 12 to 7:30 pm; Friday and Saturday -12 to 8:30 p.m.: Sunday 3 pm to 6:30 pm.