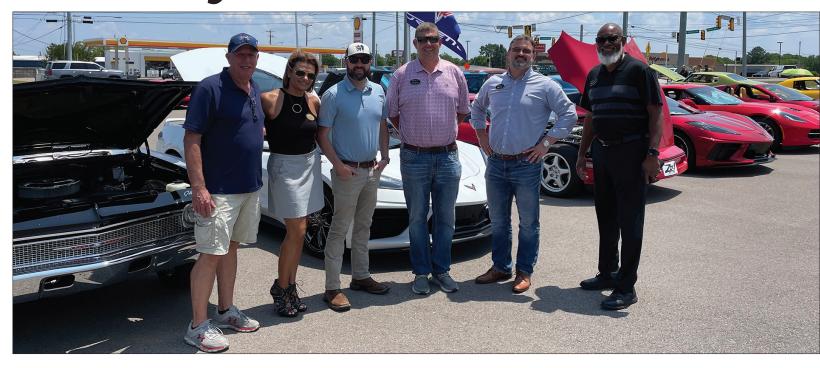

# Perfect day for a Cruise-In

Nick Mayer employees joined in with the car enthusiasts at the Cruise-In. Left to Right: Carl Grammatico, Halla Hanna, Spencer Dudley, Joey Young, Michael Creque and Greg Shuman