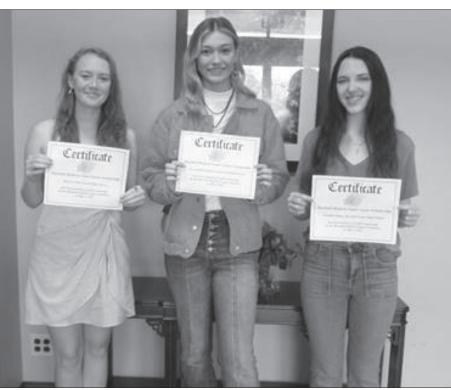

## **MMC Career Scholars**

Pictured, from left, are Rebecca Clark, Jessie Beth Woodard and Kendall Adams.

Certificate Certificate Certificate

## **MMC Volunteers Scholars**

Pictured, from left, are Kendall Adams, Mary Davis and Rebecca Clark.

## Marshall Medical Center awards college scholarships

LEWISBURG, Tenn. Marshall Medical Center (MMC) recently presented \$9,000 in college scholarships to six high school graduates from Marshall County who plan to pursue careers in health care.

The first scholarship was presented by the Marshall Medical Center Volunteer Association and consisted of three \$2,000 scholarships for students planning to pursue their education in a health care field. Recipients of the award included Kendall Adams, a Marshall County High School graduate; Mary Davis, a Cornersville High School graduate; and Rebecca Clark, a Forrest High School graduate.

MMC also presented three Marshall Medical Center Career Scholarships worth \$1,000 each

to Marshall County students to help them pursue their college education goals. Award recipients included Clark, Adams and Jessie Beth Woodard, a Cornersville High School graduate.