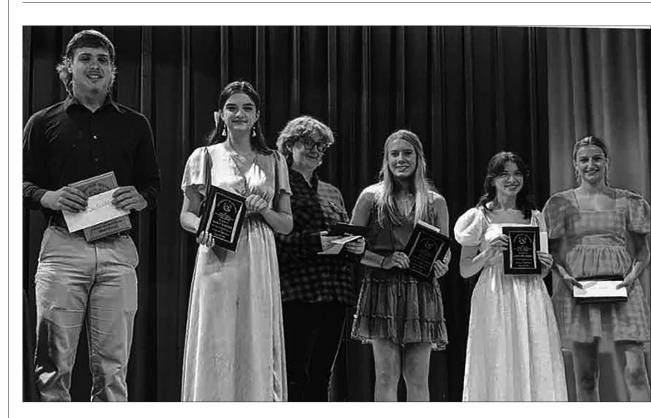

## Martinez receives scholarship

Congratulations to Alex the 2023 Martinez, recipient of the MCHS **Class of 1975 Memorial** Scholarship. This is the 4th year that the Marshall County High School Class of 1975 has presented a \$1000 scholarship to a MCHS graduate. The 1975 Memorial Scholarship is to honor the memories of their classmates who have passed away. Pictured are: LaDelle Smith, Alex, Alice White, Melody Spence and in the back, Guerry Marsh.