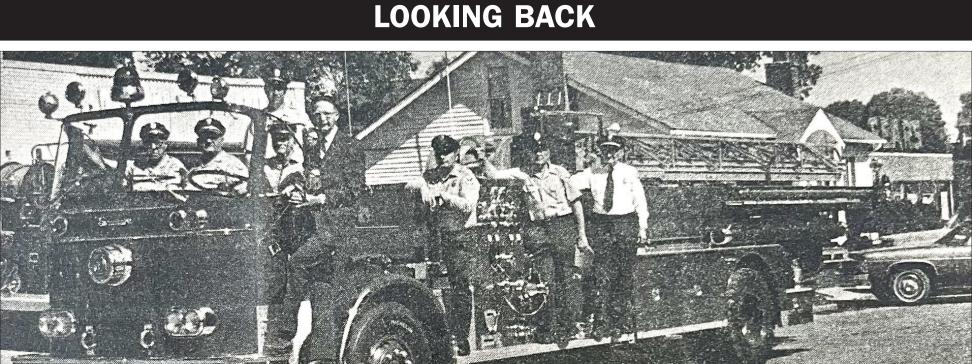

Lewisburg Fire Dept - Photo taken for Fire Prevention Week. (from The Lewisburg Tribune, Oct 3, 1974.)