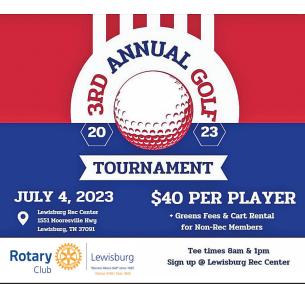

ional Student Nurses' Association. She was a recipient of the Hope Lottery, received the Mary Iles Nursing Scholarship, Adams Family Nursing Scholarship, John Floyd Endowed Scholarship, MTSU Alumni Legacy Scholarship, and Pam Wright Future Leaders Scholarship, two years in a row. She was honored with The School of Nursing - Marie Potts/Clyde Hall Award during the pinning ceremony.



Sarah Kate Blackburn

pinned nursing grad

SARAH KATE BLACKBURN







### FREE In Home Consultation

The Experts in Shutters,Shades, Drapes & So Much More! High Quality Window Coverings for Every Budget.



Serving Shelbyville and the Surrounding Areas 931-488-4033 BudgetBlinds.com/Shelbyville

Attention all golfers! The Rotary 4th of July Golf Tournament is back for the 3rd year! Sign up at the Rec Center!



## TENNESSEE ARMORY

## and OUTDOOR SUPPLY Firearms • Ammunition • Accessories

**F** 615-944-1050 🛰

## WWW.TNARMORYONLINE.COM



2109 Crutcher Rd, Chapel Hill, TN (Tuesday to Friday 10am to 6pm, Saturday 9am to 5pm)

### Thomas wins Fred Mustain scholarship

The 2023 Fred Mustain Memorial Scholarship winner, John Morgan Thomas IV, is pictured with Kim Mustain Peete and Taylor Chunn.

## Send your wedding photos

The month of June is a popular month for weddings and we would like to publish your memorable photos. This is free, no charge. You may mail photos, names, wedding date, etc., to clerk@marshalltribune.com





Courtney Faulkenberry signs her letter of intent to continue her cheerleading career at UT-Southern.

#### Submitted photo

## Forrest's Faulkenberry picks UT-Southern

##