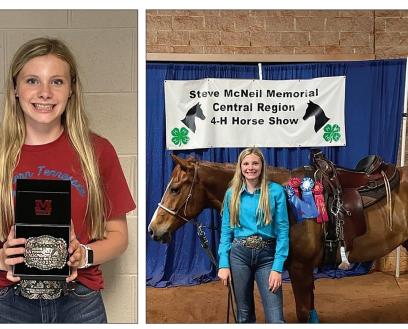

## Kaly and Liberty

By Patty Blackburn Tribune Staff

Chamber Festivities on 4th of July The Chamber of Commerce is hosting a day of festivities on Tues-

Kaly Hinds had a great weekend while competing at the Steve McNeil Memorial Central Region 4-H Horse Show at the Tennessee Miller Coliseum in Murfreesboro. Kaly and Liberty placed first in the Poles competition; first in the Flag Race; second in the Barrels and second in the Stake Race. She was a high point winner and won her first buckle. Liberty's owner is Melissa Johns at Lazy J Farms in Chapel Hill.

Kaly is the daughter of Jason and Brandy Hinds from Lynnville and attends Cornersville School.

day, July 4, at the Lewisburg Recreation Center. Admission fee is \$5.Applications for the Chamber of Commerce Miss Marshall County Pageant (girls 16-24), the Little Miss and Mister Contest (children 4,5,6), the Baby Contest (0 -47 months), the Outstanding Citizen of Marshall County 2023, and the Tiger Dash 5K are all available at the Chamber of Commerce, 227 Second Avenue North, Lewisburg. The applications are available outside the Chamber door. They may be dropped off at the Chamber or left in the drop box.