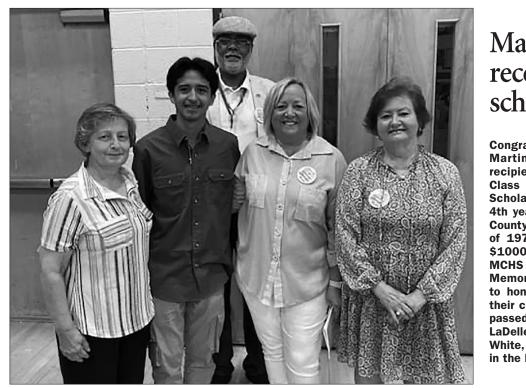

## Martinez receives scholarship

Congratulations to Alex the 2023 Martinez, recipient of the MCHS **Class of 1975 Memorial** Scholarship. This is the 4th year that the Marshall County High School Class of 1975 has presented a \$1000 scholarship to a MCHS graduate. The 1975 Memorial Scholarship is to honor the memories of their classmates who have passed away. Pictured are: LaDelle Smith, Alex, Alice White, Melody Spence and in the back, Guerry Marsh.