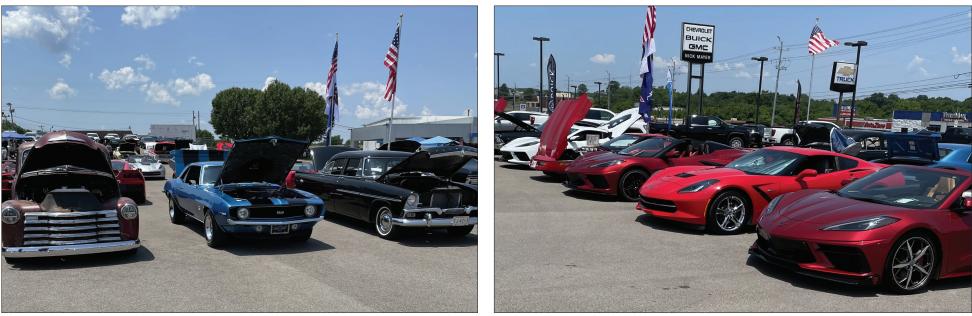

75¢

Saturday was the perfect day for Nick Mayer Chevrolet Buick GMC of Lewisburg's first Annual Cruise-In Event. Over 80 automobiles showed up including Corvettes and antique cars, trucks, and more.

# Perfect day for a Cruise-In

Nick Mayer employees joined in with the car enthusiasts at the Cruise-In. Left to Right: Carl Grammatico, Halla Hanna, Spencer Dudley, Joey Young, Michael Creque and Greg Shuman