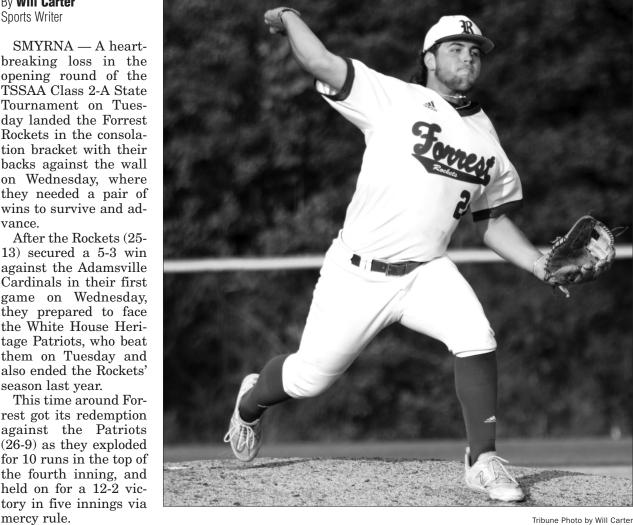

ctory in five innings via mercy rule.

"I respect White House Heritage a lot, but I'm glad to have gotten this win and gotten some redemption for last year and this year as well. These boys deserved this," Forrest head coach Andy Burkett said.

"They deserved to win that game on Tuesday – they fought with everything they had, and they've been fighting out of the loser's bracket since then. We're two games away from the state championship, and I think we can start to feel it now."

Forrest took a 2-0 lead in the top of the first inning, but the Patriots tied the game up in the bottom of the third with a string of four singles before the Rockets' explosion a half inning later.

After a trio of singles loaded the bases, Preston Gentry doubled to left field to plate Austin Dillon and Branham



Kason Fuller tossed all five innings for the Rockets in their win over White House Heritage.

hit ground ball by Ryan Meglis.

They mustered two more runs before the Patriots were able to get out of the long inning.

Forrest didn't allow the Patriots to gather any momentum in their final two chances at the plate, and secured the win to extend their sea-

"The biggest thing is the notion with us that when our backs are against the wall, this team seems to come out ready to play," Burkett said. "As a coach, you can't ask anything more than for your players and staff to have that grit and intensity about them to know they're never out of a game. It's a testament to how hard these boys have worked this season, and they deserve every

bit of it." toed Fuller mound for the Rockets in the win d