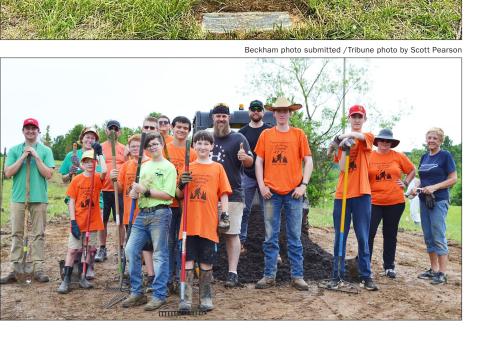

### BECKHAM PARK DEDICATION

### REMEMBERING THE FALLEN

The city's western entrance on Mooresville Highway saw a burst of activity the weekend before last. On Thursday, May 18, the friends and family of William and Imogene Beckham joined with city officials and appreciative residents to officially dedicate the new park in the Beckham's name. Imogene Beckham donated the wedge of land between Old and New Mooresville Highways to the city, which, along with many volunteers and support from Waste Management, has been working to transform the parcel into a gateway for the city of Lewisburg. To that end, that Friday and Saturday saw volunteer groups working in the new park. On Saturday, Troop 352 and the Tennessee Environmental Council installed and planted approximately 4,000 square feet of pollinator and butterfly gardens on the site.