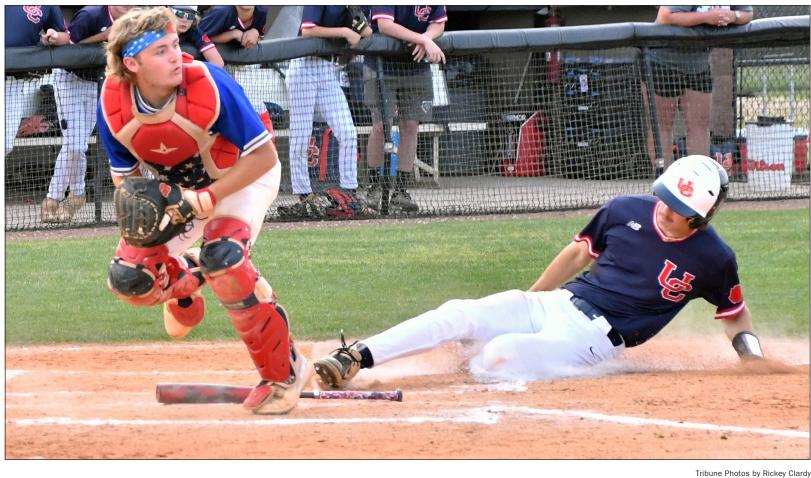

o be decisive as Union County sent 12 batters to the plate with eight Patriots scoring.

The Patriots had six hits and used two Rocket walks to score the eight runs as Union County took a 9-1 lead.

The Rockets got one run back in the bottom of the fifth.

After walks to Branham Haynes and Kason Fuller, Walk delivered a two-out single down the left field line to score Haynes and cut the Patriot lead to 9-2.

The Patriots upped their lead in the sixth.

With the bases loaded and one out, a blooper over the drawn-in infield dropped in to score two runs and give Union County an 11-2 advantage.

The Rockets put two runners on base in each of the last two innings but could not plate a run as Union County advanced to the state championship game.

Meglis had two hits to lead the Rocket five-hit



Catcher Tyler Baxter of the Rockets looks over the situation after receiving a throw from Luke Allen for a force play at the plate.



Senior Riley Durbin of the Rockets throws to first for the out.



Senior Ryan Meglis delivers a pitch for the Rockets.

same time we're hopeful," Burkett said. "We know the future's very bright for us."

It was the final game "Rya in a Rocket uniform those for seniors Meglis and get end Durbin. world

pitcher on the staff. He gave us a chance to win every time he took the bump," Burkett said. "Ryan Meglis is one of those kids that doesn't get enough credit in the world about how truly resilient and hardworking he is," Burkett added. "He's a kid that had to wait his turn and hit .370 this year and had probably 20 stolen bases."

thing always, we don't reb