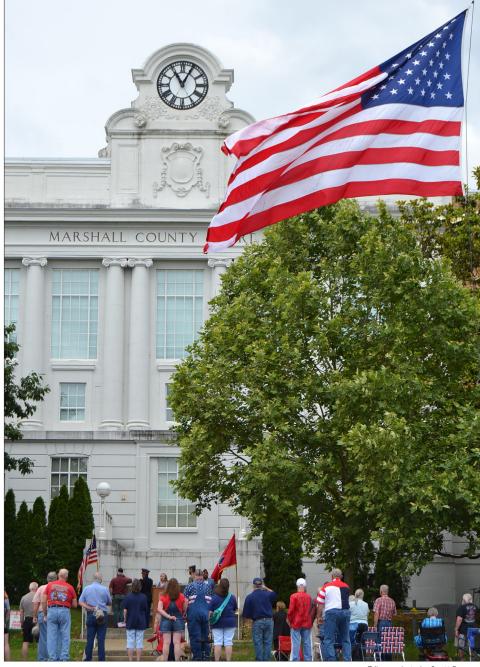

Tribune photo by Scott Pearso

A beautiful Monday morning on the Lewisburg square saw residents pause to remember those who have given their lives in military service to the nation. The annual Memorial Day observance, organized by the local American Legion and Veterans of Foreign Wars posts, featured Major Kirby Watkins of the Tennessee National Guard as the keynote speaker, touching on the sacrifices made in defense of the United States.