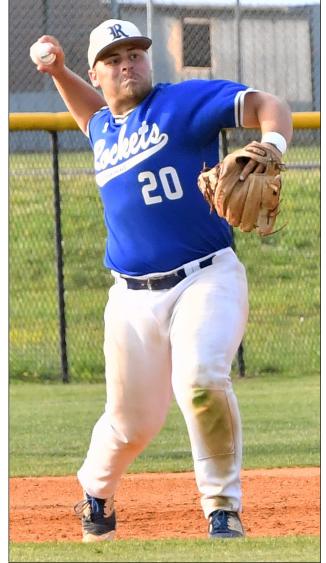

walks to score the eight runs as Union County took a 9-1 lead.

The Rockets got one run back in the bottom of the fifth.

After walks to Branham Haynes and Kason Fuller, Walk delivered a two-out single down the left field line to score Haynes and cut the Patriot lead to 9-2.

The Patriots upped their lead in the sixth.

With the bases loaded and one out, a blooper over the drawn-in infield dropped in to score two runs and give Union County an 11-2 advantage.

The Rockets put two runners on base in each of the last two innings but could not plate a run as Union County advanced to the state championship game.

Meglis had two hits to lead the Rocket five-hit



Catcher Tyler Baxter of the Rockets looks over the situation after receiving a throw from Luke Allen for a force play at the plate.



Senior Riley Durbin of the Rockets throws to first for the out.



Senior Ryan Meglis delivers a pitch for the Rockets.

same time we're hopeful," Burkett said. "We know the future's very bright for us."

It was the final game "Rya in a Rocket uniform those for seniors Meglis and get end Durbin. world

pitcher on the staff. He gave us a chance to win every time he took the bump," Burkett said. "Ryan Meglis is one of those kids that doesn't get enough credit in the world about how truly resilient and hardworking he is," Burkett added. "He's a kid that had to wait his turn and hit .370 this year and had probably 20 stolen bases."

thing always, we don't rebuild, we just reload," Burkett said. "We'll reload for next year and get these boys ready to go and have them hungry for something a li