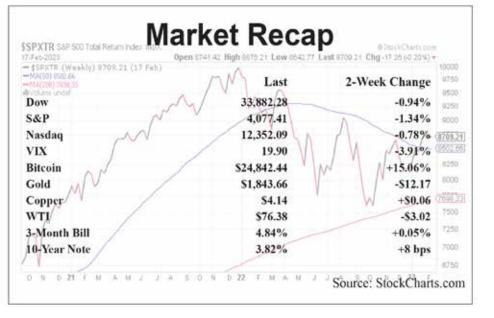

| 15.16-15.78                                                                                                                  | 15.05-15.83                                                                    | 15.41-16.42                   | Email: Jodee.Inman@usda.gov                    |  |  |
| New Crop Wheat                                                                                                                                                                   | 7.21-7.95                                                                                                                    | 7.07-7.94                                                                      | 7.42-8.12                     | USDA Livestock, Poultry, and Grain Market News |  |  |



#### Here's How It Works:

Sudoku puzzles are formatted as a 9x9 grid, broken down into nine 3x3 boxes. To solve a sudoku, the numbers 1 through 9 must fill each row, column and box. Each number can appear only once in each row, column and box. You can figure out the order in which the numbers will appear by using the numeric clues already provided in the boxes. The more numbers you name, the easier it gets to solve the puzzle!

| 9  | ŀ | S  | 6   | 3 | Z | 4   | G  | 8  |
|----|---|----|-----|---|---|-----|----|----|
| 4  | ç | L  | Ŀ   | 9 | 8 | 6   | 2  | ŝ  |
| ε  | 6 | 8  | 4   | Ģ | 2 | L   | 9  | ┷  |
| ្ឋ | 8 | \$ | 9   | L | Ļ | 2   | 3  | 6  |
| ŀ  | L | 6  | 8   | 2 | 3 | ŝ   | 4  | 9  |
| 2  | ε | 9  | с'n | 4 | 8 | ځ   | 8  | Z  |
| 6  | 7 | £  | S   | k | 9 | 8   | L  | S