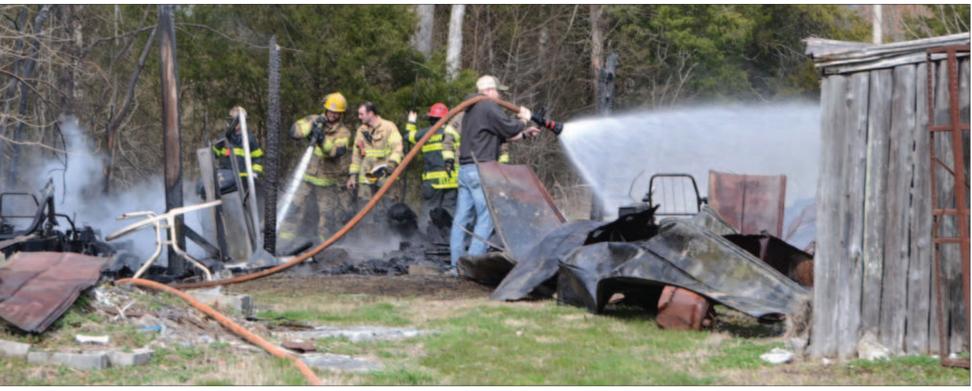

# **Friday fire on Franklin**

Tribune photo by Scott Pearson

Crews from several county volunteer fire departments soak the remains of a structure fire last Friday on Franklin Road, north of Ellington Airport. Berlin Volunteer Fire Department, Farmington VFD, Chapel Hill VFD, Marshall County Office of Emergency Management, Marshall County Emergency Medical Services, and the Marshall County Sheriff's Office all responded to quickly extinguish the blaze before it spread to other outbuildings on the property.