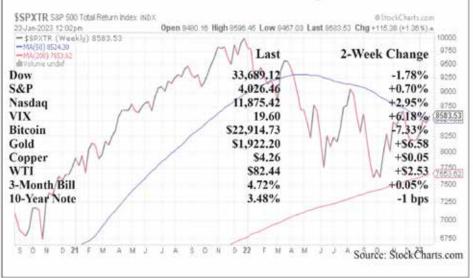

| 15.22-16.00                                                                                             | 14.94-15.88                                            | 13.41-14.66                                                                              | Email: Jodee Inman@usda.gov                    |  |
| New Crop Wheat                                                                                                                                                   | 6.86-7.62                                                                                               | 6.84-7.53                                              | 7.20-7.97                                                                                | USDA Livestock, Poultry, and Grain Market News |  |

### Market Recap



### Here's How It Works:

Sudoku puzzles are formatted as a 9x9 grid, broken down into nine 3x3 boxes. To solve a sudoku, the numbers 1 through 9 must fill each row, column and box. Each number can appear only once in each row, column and box. You can figure out the order in which the numbers will appear by using the numeric clues already provided in the boxes. The more numbers you name, the easier it gets to solve the puzzle!

| 8 | ε | 4  | 4 | 2        | S | Z   | 6  | 9  |
|---|---|----|---|----------|---|-----|----|----|
| 2 | 7 | L  | 6 | 9        |   | ε   | ĝ  | G  |
| 9 | 6 | ç  | L | ε        | 8 | 4   |    | r  |
| Þ | 7 | 8  | Ъ | 6        | 3 | 9   | G  | ŀ  |
| ŀ | 3 | 6  | ç | 8        | ٢ | N   | 3  | 4  |
| 3 | ç | 2  | 3 | <u>ئ</u> | 4 | 8   | Ł  | 6  |
| ç | 8 | 17 |