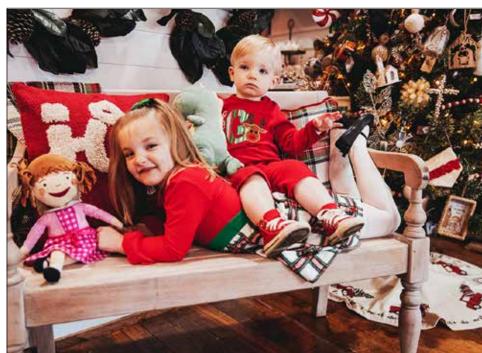

Madilynn Rose Bowers is the daughter of Carissa Graves and Cameron Bowers. Her grandparents are Crystal Bowers, Christina and Dallas Johnson, Shawn Graves, and the late Ted Sanders.



Parker, 4 years old, and Bodie, 14 months old, are the



Emberly Smith, 3 years of age, is the daughter of Austin



Carson, 4 years old, and Addison, 8 years old, are the children of Kimberly Locker. They want to wish everyone a "Merry Christmas."



Jace, 7 years, Kinsley, 18 months, and Bowen, 2 months, are the children of Justin and Kayla Maxwell.



Piper Whaley, a member of the Santa Squad, is the daughter of Jack and Lana Whaley.



Aiden, 7 years, and Walker, 3 months, are the children o Trevor and Delanie Gillespie Walker.



Trent, 10, and Makenlee, 5, are the children of Dustin and Ashley Reed.



Merry Christmas from Coralei, 5, and Grayson Warhurst, 18 months.