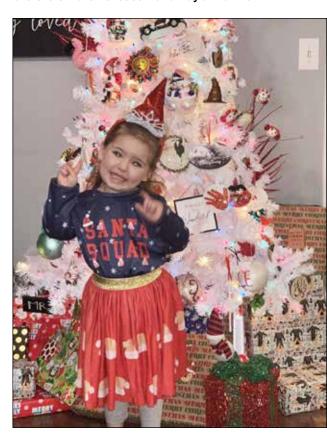

Piper Whaley, a member of the Santa Squad, is the daughter of Jack and Lana Whaley.

Aiden, 7 years, and Walker, 3 months, are the children o Trevor and Delanie Gillespie Walker.

Trent, 10, and Makenlee, 5, are the children of Dustin and Ashley Reed.