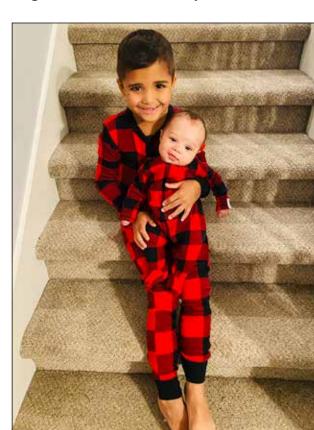

Madilynn Rose Bowers is the daughter of Carissa Graves and Cameron Bowers. Her grandparents are Crystal Bowers, Christina and Dallas Johnson, Shawn Graves, and the late Ted Sanders.

Parker, 4 years old, and Bodie, 14 months old, are the