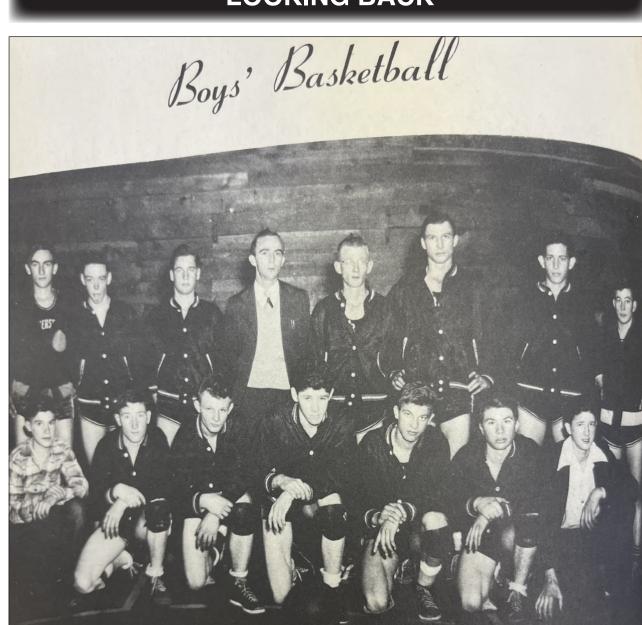

## **LOOKING BACK**

CHS 1948-49 Boys Basketball team (from The Voice 1949)

Sherrell McConnell and Marion Brown were elected as Most Dependable at CHS, 1957-58. (from The Voice '58.)

LOOKING FOR

931-580-5900