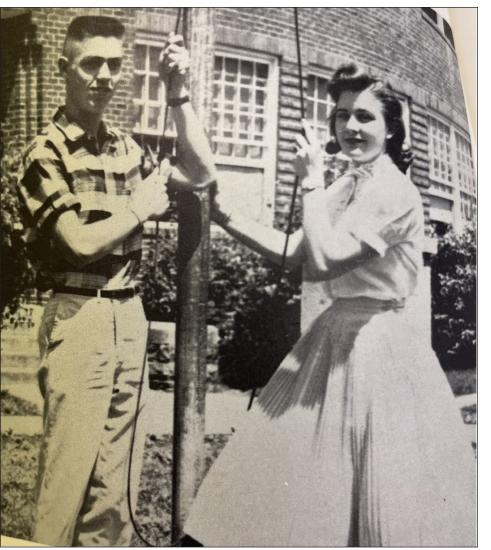

## **LOOKING BACK**

CHS 1948-49 Boys Basketball team (from The Voice 1949)

Sherrell McConnell and Marion Brown were elected as Most Dependable at CHS, 1957-58. (from The Voice '58.)

LOOKING FOR

931-580-5900