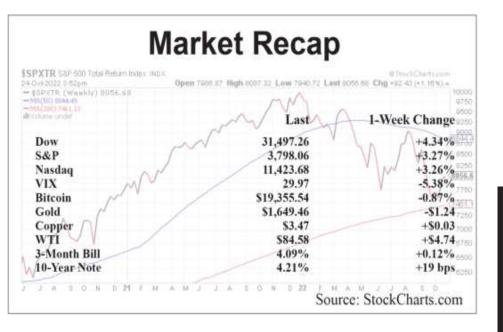

| USDA-TN Livestock, Poultry & Grain Market News |
| GRAINS                                                                     | This Week       | Prior Week        | Last Year        | Nashville, TN                                  |
| Corn                                                                       | 5.16-6.99       | 5.22-7.08         | 4.82-5.28        | Jodee Inman, OIC 502-523-6961                  |
| Soybeans                                                                   | 11.97-13.50     | 12.56-13.31       | 11.36-12.20      | Email: Jodee.Inman@usda.gov                    |
| New Crop Wheat                                                             | 7.86-8.59       | 8.01-8.86         | 7.00-7.42        | USDA Livestock, Poultry, and Grain Market News |



#### Here's How It Works:

Sudoku puzzles are formatted as a 9x9 grid, broken down into nine 3x3 boxes. To solve a sudoku, the numbers 1 through 9 must fill each row, column and box. Each number can appear only once in each row, column and box. You can figure out the order in which the numbers will appear by using the numeric clues already provided in the boxes. The more numbers you name, the easier it gets to solve the puzzle!

| ৰ | ł | Z   | 9 | ε  | 8  | S   | 6  | 5  |
|---|---|-----|---|----|----|-----|----|----|
| 8 | 2 | 6   | ç | L  | Ļ  | 7   | 9  | 3  |
| G | 9 | ε   | S | 6  | 4  | 8   | L  | ŀ  |
| ŀ | 6 | 2   | 4 | 9  | 3  | L   | G  | 8  |
| 3 | t | 9   | 8 | ç  | L  | *   | 2  | 6  |
| Z | ç | 8   | ŀ | 2  | 8  | 9   | 3  | 7  |
| 2 | ε | Ŀ   | L | 8  | G  | 6   | Þ  | 9