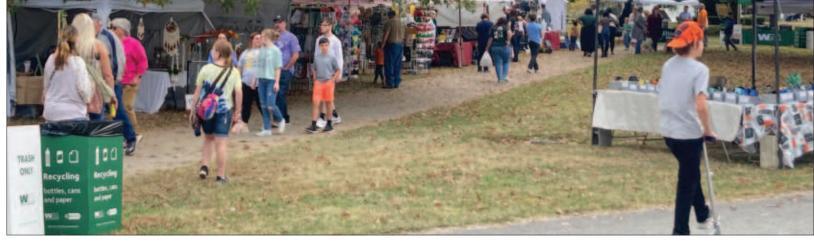

See Williams, Page A3

3 Anthony, Julie, Kaydence, staff members and students of HNHS.

Marshall County took advantage of the beautiful weather last weekend to welcome back the Goats. Music, and More fest after a two year hiatus. Good crowds turned out for the festival's return, accomplished in a tight timeframe by the non-profit set up to produce the event separate from the city of Lewisburg. It's good to see Lewisburg's signature event make a comeback after COVID cancellations.

# The return of the goats

Tribune photo by Henry Pearson