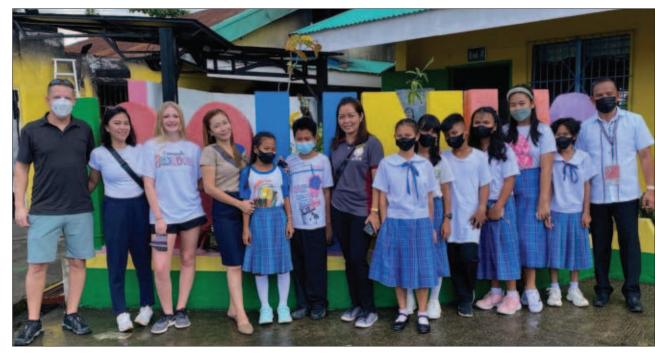

# From Cornersville to the Philippines

#### Special to the Tribune

Kaydence Williams, who attends Cornersville High School, and her father, Anthony, have a friend who resides in the Philippines. Kaydence and Anthony made plans to visit their friend, Julie, during fall break. Shortly after they planned their trip, the Hindang National High School, the school Julie attends, caught fire.

The Philippine government will fund the rebuilding of the school but will not replace items that were destroyed. It's the responsibility of the community and the school to replace supplies and the items needed. Families in the Philippines have an average income of less than \$500 per year; therefore, they do not have the funds to purchase books, paper, pencils, etc.

After Kaydence learned of the fire, she reached out to businesses as well as citizens in Lewisburg. She received about \$1,500 worth of donated money and school supplies. Once in the Philippines, she exchanged the money

See Williams, Page A3

3 Anthony, Julie, Kaydence, staff members and students of HNHS.

Marshall County took advantage of the beautiful weather last weekend to welcome back the Goats. Music, and More fest after a two year hiatus. Good crowds turned out for the festival's return, accomplished in a tight timeframe by the non-profit set up to produce the event separate from the city of Lewisburg. It's good to see Lewisburg's signature event make a comeback after COVID cancellations.

#### (Continued from Page 1)

for Philippine currency and purchased copy paper for the school. She also donated pencils to the elementary school in Julie's hometown Barangay of Mabagon.

A special shout out to Kaydence for being SO thoughtful and giving. Also to Anthony for

supporting her. Julie has to be so proud of her special friends for contributing their time and energy on such a project. So many will be impacted with these contributions.

A special thanks to Walmart for their money donation, as well as Moon Pencil, Sanford, and all those who made donations whether it be with money or supplies.