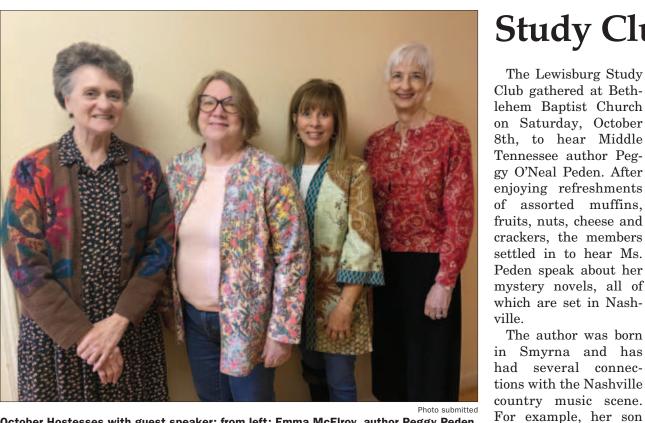

October Hostesses with guest speaker: from left: Emma McElroy, author Peggy Peden, Elaine Davidson, and Emily Gordon.

Study Club welcomes Peden

Peggy Peden's first book, Your Killin' Heart, was published in 2016 and won a first best mystery award.