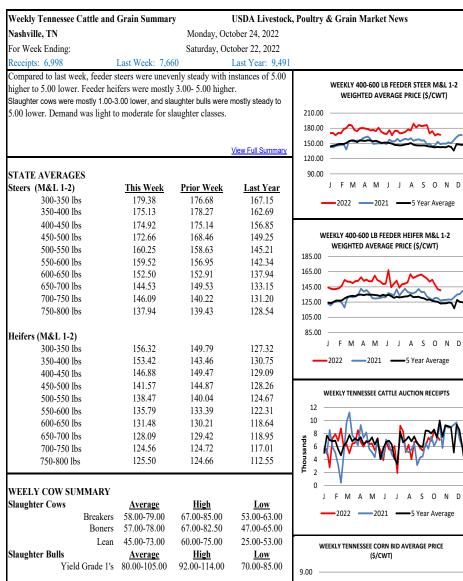

k), 10:47. MC – Alex Copeland 23 pass from White,

(Bradford kick), 5:08. MC – Isaiah Petty 9 run, (kick failed), 2:00. Fourth Quarter MC – Will Parker 15 run, (Bradford kick), 2:20.

# SUDOKU

|   |   |   | 2 | 4 |   |      |           |         |
|---|---|---|---|---|---|------|-----------|---------|
|   |   |   |   |   | 3 | 4    | 7         | 9       |
|   |   |   |   |   | 7 |      | 3         |         |
| 4 |   | 6 | 9 |   |   | 8    |           |         |
|   | 2 |   | 7 |   | 8 | 6    |           |         |
|   |   |   |   |   |   | 2    |           |         |
| 1 |   | 8 |   |   |   |      |           | 5       |
|   |   |   |   | 7 |   | 9    |           |         |
|   |   | 2 |   | 3 |   |      |           |         |
|   |   |   |   |   |   | Leve | el: Inter | mediate |



## CROSSWORD PUZZLE



## **CLUES ACROSS**

- 1. Unhappy
- 4. Clairvoyance
- 7. One who works under you
- 12. What happens there stays there 42. Thick piece of something
- 15. Not ingested
- 16. Got the picture
- 18. One thousandth of a gram
- 19. Breakfast item
- 20. About
- 21. Tall deciduous trees
- 24. Safe keeping receipt
- 27. Cowardly
- 30. Pueblo people of New Mexico 56. One who is learning the job
- 31. Herring-like fish
- 33. A very large body of water
- 34. Angle (abbr.)
- 35. Spiritual leader of a Jewish congregation

## **CLUES DOWN**

- 1. Fijian capital
- 2. Assist
- 3. Elected lord in Venice
- 4. The capacity of a physical

- 37. White clergical vestment
- 39. Cool!
- 41. Matchstick games
- 44. A state that precedes vomiting
- 47. Burned item residue
- 48. Jaguarundi
- 49