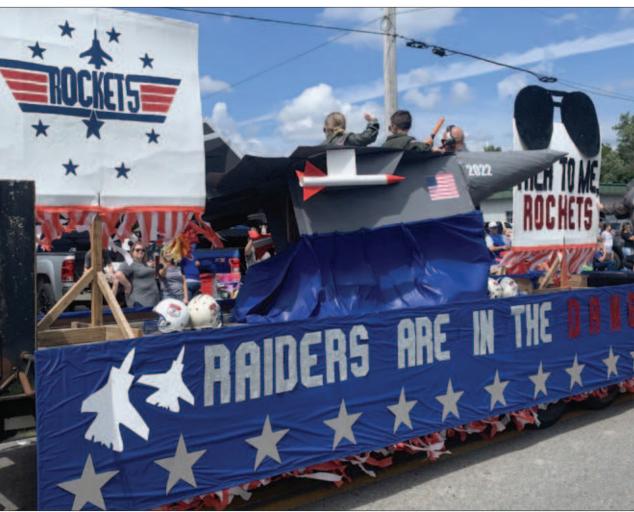

# Rocket pride on display

Last Friday all of the Chapel Hill schools displayed their Rocket pride during the annual homecoming parade. Exceptional floats from each grade delighted the crowds gathered to celebrate the event. Despite falling short on the field Friday night against Moore Co., Forrest proved that the spirit of Chapel Hill is undefeated. For more photos from the parade, turn to Page A8 of today's Marshall County Tribune.

See 4-H, Page A5

"I Dare You" Award: Elizabeth Beasley, Joseph Johns

2022 Cornersville Homecoming

Cornersville Middle School and Cornersville High School would like to present their homecoming queens and courts. The 2022 CMS Homecoming Queen is Charlotte Rose Liggett. Charlotte Rose is the daughter of Joe and Paige Liggett. Eighth grade attendants are Sara Clark and Kaydee Marie Fowler. Sara is the daughter of Kevin and Wendi Clark. Kaydee is the daughter of Derrick and Sara Fowler. Seventh grade attendants are Addilyn Marie Coyle and Georganna Peters. Addilyn is the daughter of Robin Coyle and Cliff Paul. Georganna is the daughter of Shelly Peters and Jason Taylor. The CMS ceremony will take place on Tuesday, September 20th at 5:15 before the Cornersville Bulldogs take on the opposing Huntland Hornets at 6:00. The 2022 CHS Homecoming Queen is Jessie Beth Woodard. Jessie Beth is the daughter of Richard and Tina Woodard and the late Cindy Woodard. Her court attendants are seniors Emma Barron and Lena Borne. Emma is the daughter of Shelly Barron and Brian Barron. Lena is the daughter of Brooke Tobin and Jeff Borne. The junior attendants are Alisha Elaine Price and Leavie Solomon. Alisha is the daughter of Sean and Sarah Wood. Leavie is the daughter of Harvey and Carlotta Solomon. Sophomore attendants are Savannah Davis and Allie Pigg. Savannah is the daughter of Clint and Angie Sharp. Allie is the daughter of Wade and Jennifer Pigg. Freshman attendants are Eliza Downing Nelson and Myah Aleise Taylor. Eliza is the daughter of Brent and Alysson Nelson. Myah is the daughter of Rodney and Rachel Boles and Marcus Taylor. The CHS ceremony will take place on Friday, September 23, 2022 at 5:30 before the Cornersville Bulldogs play the Eagleville Eagles at 7:00. Cornersville Middle School and Cornersville High School would like to invite everyone to attend the annual homecoming parade at 1:00 on Friday, September 23th. The community pep rally will be on the field immediately after. Come join the Bulldogs as they celebrate homecoming with a "Road Trip to Victory".