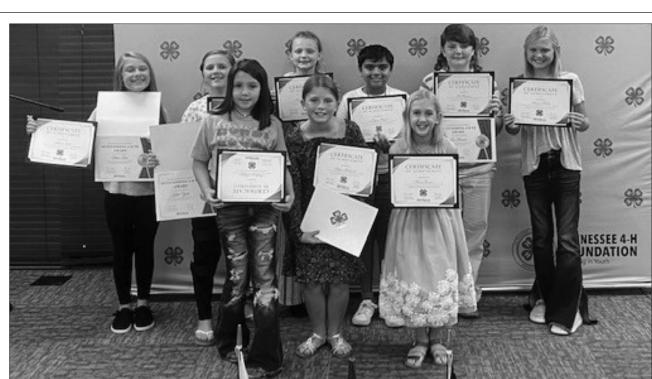

# Marshall County 4-H **Awards Banquet**

By Kaylee Layton

**UT** Extension

Over the past year, Marshall County 4-H'ers have been participating in contests, service projects, judging teams, raising and caring for livestock for shows, and doing various other 4-H activities. Hard work deserves to be recognized and 4-H'ers were able to be awarded for their 4-H participation at the Marshall County 4-H Awards Banquet. The banquet was held on August 26 and was graciously sponsored by the Marshall County Farm Bureau. Attendees were honored to hear from Delia Marchant, a 4-H'er from Giles County who serves on the State 4-H Council as a Central Region Junior Representative. encouraged the youth to take on every opportunity in 4-H that they could and they would experience the rewards from it.

4-H is a youth development organization that aims to help youth build crucial life skills such as leadership, citizenship, communication, self-confidence, and teamwork. There are many ways for youth to be involved with 4-H, some kids raise their own livestock or lease livestock to show in the yearly shows, some get involved by doing service projects, and others participate through school clubs. Whatever it is, those youth involved with 4-H put in extra effort outside of the classroom this past year.

The annual awards banquet is a way for 4-H'ers to be acknowledged for the work that they have done. Multiple awards were given to 4-H'ers, starting with the Achievement Award. The Achievement Award went to those 4-H'ers that had high participation in the 4-H contests, livestock shows, service projects, and other 4-H activities. The following were awarded the Achievement