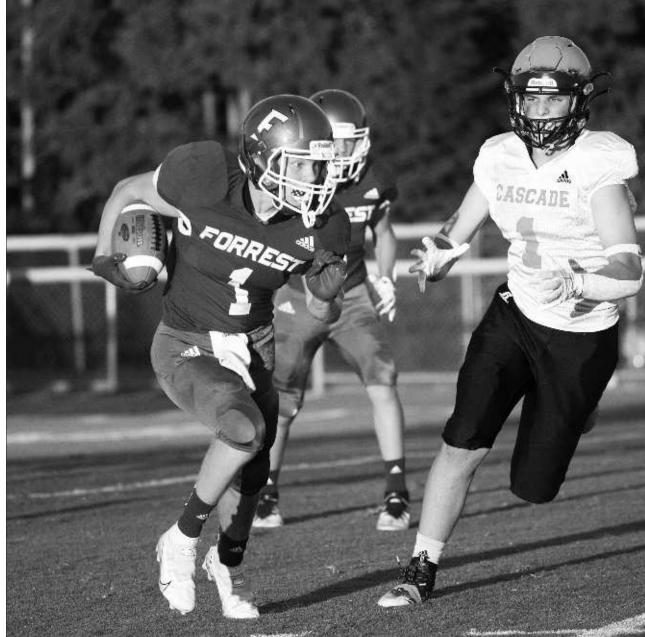

# Rocket pride on display

Last Friday all of the Chapel Hill schools displayed their Rocket pride during the annual homecoming parade. Exceptional floats from each grade delighted the crowds gathered to celebrate the event. Despite falling short on the field Friday night against Moore Co., Forrest proved that the spirit of Chapel Hill is undefeated. For more photos from the parade, turn to Page A8 of today's Marshall County Tribune.