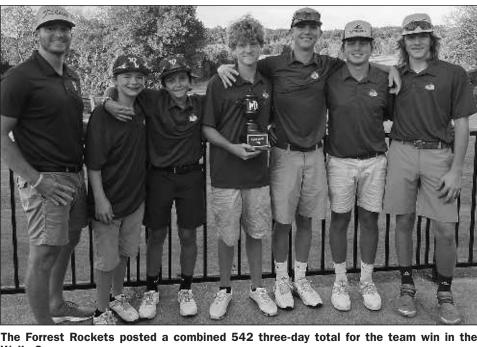

# Rocket pride on display

Last Friday all of the Chapel Hill schools displayed their Rocket pride during the annual homecoming parade. Exceptional floats from each grade delighted the crowds gathered to celebrate the event. Despite falling short on the field Friday night against Moore Co., Forrest proved that the spirit of Chapel Hill is undefeated. For more photos from the parade, turn to Page A8 of today's Marshall County Tribune.