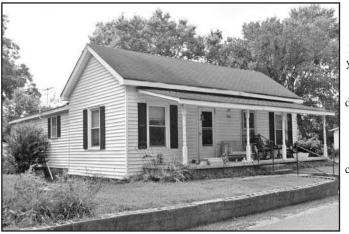

## SATURDAY, SEPT. 17 **HOUSE & LOT,** TRACTORS, EQUIPMENT & TOOLS, **HOUSEHOLD & PERSONAL PROPERTY LOCATION: 133 WATER ST. • CORNERSVILLE, TN 37047 DIRECTIONS:** From Downtown Cornersville headed north on Hwy. 31Å, just past the fire station turn right on Ostella Rd. to Water Street. Turn left and proceed to sale site on left 133

**REAL ESTATE:** For the investor or

ABOUT THE

home buyer: We invite ou to look at this great opportunity. Located just off main street in owntown Cornersville, close to school and easy in & out. This large frame home is situated on a beautiful orner lot with room for gardening, recreation and relaxation. Enjoy a big front porch and private yard.

Cedar Bed/Wardrobe

Crock Jug • Bookcases

Flatscreen TV/Stand

Picnic Table • Lantern

Flatware/Utensils

Christmas Decor

Couch/Recliners

The home has three bedrooms and one bath, country kitchen and living room. There is also a barn/equipment shed behind the house.