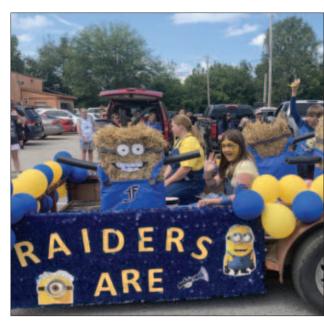

# Rocket pride on display

Last Friday all of the Chapel Hill schools displayed their Rocket pride during the annual homecoming parade. Exceptional floats from each grade delighted the crowds gathered to celebrate the event. Despite falling short on the field Friday night against Moore Co., Forrest proved that the spirit of Chapel Hill is undefeated. For more photos from the parade, turn to Page A8 of today's Marshall County Tribune.

See 4-H, Page A5

"I Dare You" Award: Elizabeth Beasley, Joseph Johns

2022 Cornersville Homecoming

Cornersville Middle School and Cornersville High School would like to present their homecoming queens and courts. The 2022 CMS Homecoming Queen is Charlotte Rose Liggett. Charlotte Rose is the daughter of Joe and Paige Liggett. Eighth grade attendants are Sara Clark and Kaydee Marie Fowler. Sara is the daughter of Kevin and Wendi Clark. Kaydee is the daughter of Derrick and Sara Fowler. Seventh grade attendants are Addilyn Marie Coyle and Georganna Peters. Addilyn is the daughter of Robin Coyle and Cliff Paul. Georganna is the daughter of Shelly Peters and Jason Taylor. The CMS ceremony will take place on Tuesday, September 20th at 5:15 before the Cornersville Bulldogs take on the opposing Huntland Hornets at 6:00. The 2022 CHS Homecoming Queen is Jessie Beth Woodard. Jessie Beth is the daughter of Richard and Tina Woodard and the late Cindy Woodard. Her court attendants are seniors Emma Barron and Lena Borne. Emma is the daughter of Shelly Barron and Brian Barron. Lena is the daughter of Brooke Tobin and Jeff Borne. The junior attendants are Alisha Elaine Price and Leavie Solomon. Alisha is the daughter of Sean and Sarah Wood. Leavie is the daughter of Harvey and Carlotta Solomon. Sophomore attendants are Savannah Davis and Allie Pigg. Savannah is the daughter of Clint and Angie Sharp. Allie is the daughter of Wade and Jennifer Pigg. Freshman attendants are Eliza Downing Nelson and Myah Aleise Taylor. Eliza is the daughter of Brent and Alysson Nelson. Myah is the daughter of Rodney and Rachel Boles and Marcus Taylor. The CHS ceremony will take place on Friday, September 23, 2022 at 5:30 before the Cornersville Bulldogs play the Eagleville Eagles at 7:00. Cornersville Middle School and Cornersville High School would like to invite everyone to attend the annual homecoming parade at 1:00 on Friday, September 23th. The community pep rally will be on the field immediately after. Come join the Bulldogs as they celebrate homecoming with a "Road Trip to Victory".