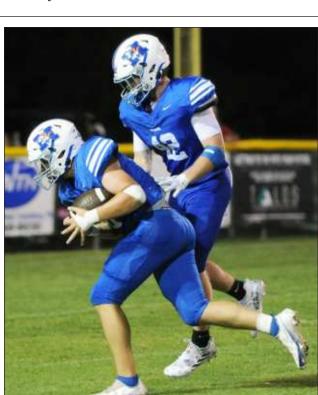

# Rocket pride on display

Last Friday all of the Chapel Hill schools displayed their Rocket pride during the annual homecoming parade. Exceptional floats from each grade delighted the crowds gathered to celebrate the event. Despite falling short on the field Friday night against Moore Co., Forrest proved that the spirit of Chapel Hill is undefeated. For more photos from the parade, turn to Page A8 of today's Marshall County Tribune.