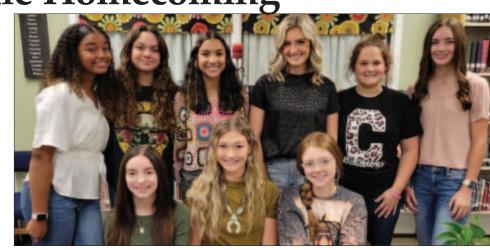

See 4-H, Page A5

"I Dare You" Award: Elizabeth Beasley, Joseph Johns

2022 Cornersville Homecoming

Cornersville Middle School and Cornersville High School would like to present their homecoming queens and courts. The 2022 CMS Homecoming Queen is Charlotte Rose Liggett. Charlotte Rose is the daughter of Joe and Paige Liggett. Eighth grade attendants are Sara Clark and Kaydee Marie Fowler. Sara is the daughter of Kevin and Wendi Clark. Kaydee is the daughter of Derrick and Sara Fowler. Seventh grade attendants are Addilyn Marie Coyle and Georganna Peters. Addilyn is the daughter of Robin Coyle and Cliff Paul. Georganna is the daughter of Shelly Peters and Jason Taylor. The CMS ceremony will take place on Tuesday, September 20th at 5:15 before the Cornersville Bulldogs take on the opposing Huntland Hornets at 6:00. The 2022 CHS Homecoming Queen is Jessie Beth Woodard. Jessie Beth is the daughter of Richard and Tina Woodard and the late Cindy Woodard. Her court attendants are seniors Emma Barron and Lena Borne. Emma is the daughter of Shelly Barron and Brian Barron. Lena is the daughter of Brooke Tobin and Jeff Borne. The junior attendants are Alisha Elaine Price and Leavie Solomon. Alisha is the daughter of Sean and Sarah Wood. Leavie is the daughter of Harvey and Carlotta Solomon. Sophomore attendants are Savannah Davis and Allie Pigg. Savannah is the daughter of Clint and Angie Sharp. Allie is the daughter of Wade and Jennifer Pigg. Freshman attendants are Eliza Downing Nelson and Myah Aleise Taylor. Eliza is the daughter of Brent and Alysson Nelson. Myah is the daughter of Rodney and Rachel Boles and Marcus Taylor. The CHS ceremony will take place on Friday, September 23, 2022 at 5:30 before the Cornersville Bulldogs play the Eagleville Eagles at 7:00. Cornersville Middle School and Cornersville High School would like to invite everyone to attend the annual homecoming parade at 1:00 on Friday, September 23th. The community pep rally will be on the field immediately after. Come join the Bulldogs as they celebrate homecoming with a "Road Trip to Victory".