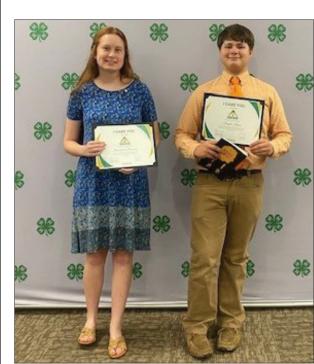

Lastly, the "I Dare You" Award went to youth who demonstrate personal integrity and are emerging leaders in the community. The "I Dare You" award can only be received once in a 4-H'ers career and this year it was given to Elizabeth Beasley and

Joseph Johns.

An important part of the 4-H banquet is initiating new members into the State 4-H Honor Club. The State 4-H Honor Club is a recognition program where youth can be honored and recognized for their 4-H project work, goal setting, community service and character building. Any youth in the 6th-12th grade can become a member of the State 4-H Honor Club through an application process. This year, Marshall County