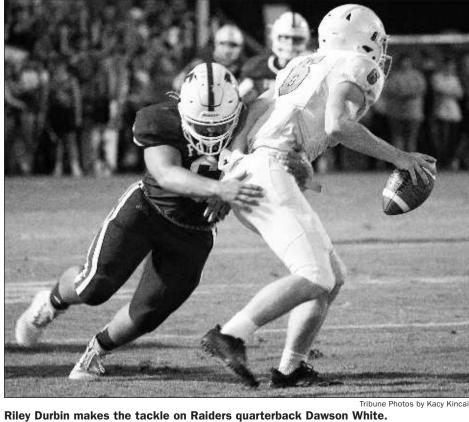

# Rocket pride on display

Last Friday all of the Chapel Hill schools displayed their Rocket pride during the annual homecoming parade. Exceptional floats from each grade delighted the crowds gathered to celebrate the event. Despite falling short on the field Friday night against Moore Co., Forrest proved that the spirit of Chapel Hill is undefeated. For more photos from the parade, turn to Page A8 of today's Marshall County Tribune.