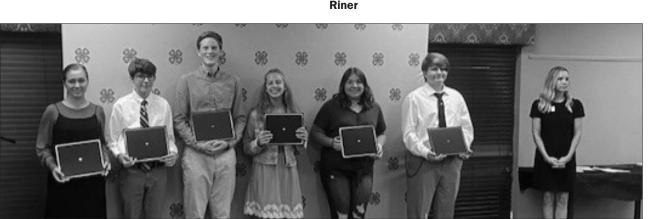

6th Grade: Savannah Davidson. Matthew Brindle, Gabriel Cook, Elizabeth Edwards, Kaly Hinds, Levi Riner, Sydnee Turner, Audrey Hobbs, Sara Kate Walker, and Dominic Viazcan

Outstanding 4-H'er award went to those 4-H'ers that met the qualifications in their age group. Most of these 4-H'ers competed in all the 4-H contests and attended a county and sub-region contest. The

### 4-H

year are:

# (Continued from Page 1) Outstanding 4-H'ers this

4th Grade: Alivia Lohr, Bo Brewer, Kylee Hitchcock, Makaylee Bishop, and Katie York.

5th Grade: Lena Deuermeyer, Maisy Stewart, and Lillian Amonette.

6th Grade: Savannah Davidson and Matthew Brindle

6th Grade: Kaly Hinds, Audrey Hobbs, Sara Kate Walker, Matthew Brindle, Savannah Davidson, Gabriel Cook, and Levi

Outstanding Service Award: Hannah VunCannon, Jude Strasser, Will Beasley, Karlie Lohr, Natalie Pasetti, Joshua Sullivan