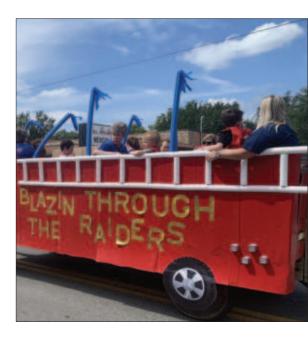

# Rocket pride on display

Last Friday all of the Chapel Hill schools displayed their Rocket pride during the annual homecoming parade. Exceptional floats from each grade delighted the crowds gathered to celebrate the event. Despite falling short on the field Friday night against Moore Co., Forrest proved that the spirit of Chapel Hill is undefeated. For more photos from the parade, turn to Page A8 of today's Marshall County Tribune.