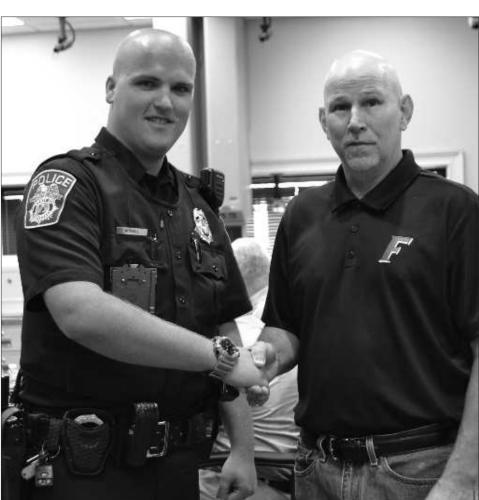

### NEW CH OFFICER

Name of Street, or other Designation of the Owner, where the Parket of the Owner, where the Owner, which the Owner, where the Owner, which the

At Monday night's monthly board meeting, Chapel Hill Mayor Mike Faulkenberry, after swearing in new aldermen, swore in the newest member of the Chapel Hill Police Department, Duncan Mitchell.