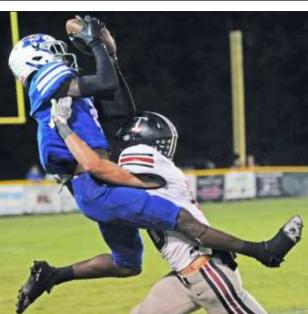

# Rocket pride on display

Last Friday all of the Chapel Hill schools displayed their Rocket pride during the annual homecoming parade. Exceptional floats from each grade delighted the crowds gathered to celebrate the event. Despite falling short on the field Friday night against Moore Co., Forrest proved that the spirit of Chapel Hill is undefeated. For more photos from the parade, turn to Page A8 of today's Marshall County Tribune.