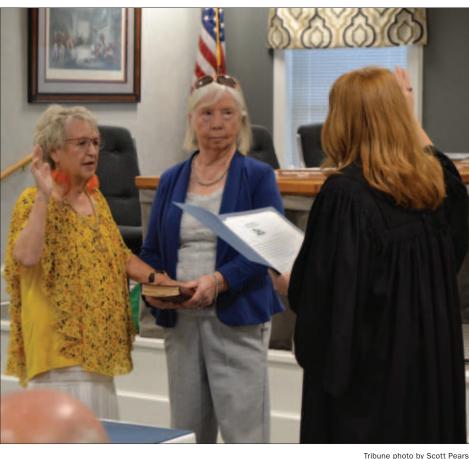

## Harwell oath

Third Ward Councilwoman Peggy Harwell takes the oath of office from Judge Lee Bussart on Tuesday. Harwell was elected in August to the seat that she had been appointed to in order to finish the unexpired term of her husband, Councilman C.H. Harwell. Holding the Bible while Harwell takes the oath is C.H. Harwell's sister, Lois Aymett. Ed. note-Last week the final line of the caption for this item was inadvertently cut off. The Tribune is happy to rerun the item to correct the error.