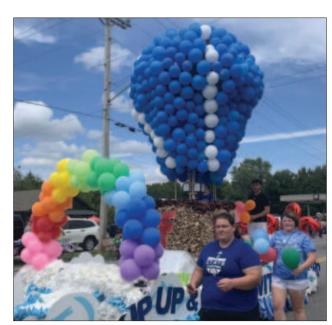

# Rocket pride on display

Last Friday all of the Chapel Hill schools displayed their Rocket pride during the annual homecoming parade. Exceptional floats from each grade delighted the crowds gathered to celebrate the event. Despite falling short on the field Friday night against Moore Co., Forrest proved that the spirit of Chapel Hill is undefeated. For more photos from the parade, turn to Page A8 of today's Marshall County Tribune.

See 4-H, Page A5

"I Dare You" Award: Elizabeth Beasley, Joseph Johns

2022 Cornersville Homecoming

Cornersville Middle School and Cornersville High School would like to present their homecoming queens and courts. The 2022 CMS Homecoming Queen is Charlotte Rose Liggett. Charlotte Rose is the daughter of Joe and Paige Liggett. Eighth grade attendants are Sara Clark and Kaydee Marie Fowler. Sara is the daughter of Kevin and Wendi Clark. Kaydee is the daughter of Derrick and Sara Fowler. Seventh grade attendants are Addilyn Marie Coyle and Georganna Peters. Addilyn is the daughter of Robin Coyle and Cliff Paul. Georganna is the daughter of Shelly Peters and Jason Taylor. The CMS ceremony will take place on Tuesday, September 20th at 5:15 before the Cornersville Bulldogs take on the opposing Huntland Hornets at 6:00. The 2022 CHS Homecoming Queen is Jessie Beth Woodard. Jessie Beth is the daughter of Richard and Tina Woodard and the late Cindy Woodard. Her court attendants are seniors Emma Barron and Lena Borne. Emma is the daughter of Shelly Barron and Brian Barron. Lena is the daughter of Brooke Tobin and Jeff Borne. The junior attendants are Alisha Elaine Price and Leavie Solomon. Alisha is the daughter of Sean and Sarah Wood. Leavie is the daughter of Harvey and Carlotta Solomon. Sophomore attendants are Savannah Davis and Allie Pigg. Savannah is the daughter of Clint and Angie Sharp. Allie is the daughter of Wade and Jennifer Pigg. Freshman attendants are Eliza Downing Nelson and Myah Aleise Taylor. Eliza is the daughter of Brent and Alysson Nelson. Myah is the daughter of Rodney and Rachel Boles and Marcus Taylor. The CHS ceremony will take place on Friday, September 23, 2022 at 5:30 before the Cornersville Bulldogs play the Eagleville Eagles at 7:00. Cornersville Middle School and Cornersville High School would like to invite everyone to attend the annual homecoming parade at 1:00 on Friday, September 23th. The community pep rally will be on the field immediately after. Come join the Bulldogs as they celebrate homecoming with a "Road Trip to Victory".