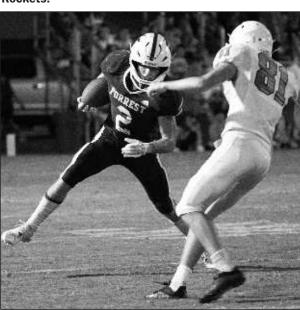

# Rocket pride on display

Last Friday all of the Chapel Hill schools displayed their Rocket pride during the annual homecoming parade. Exceptional floats from each grade delighted the crowds gathered to celebrate the event. Despite falling short on the field Friday night against Moore Co., Forrest proved that the spirit of Chapel Hill is undefeated. For more photos from the parade, turn to Page A8 of today's Marshall County Tribune.