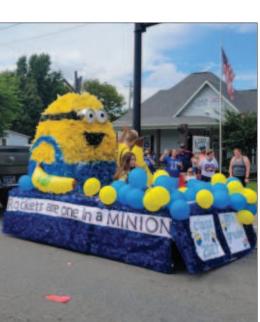

# Rocket pride on display

Last Friday all of the Chapel Hill schools displayed their Rocket pride during the annual homecoming parade. Exceptional floats from each grade delighted the crowds gathered to celebrate the event. Despite falling short on the field Friday night against Moore Co., Forrest proved that the spirit of Chapel Hill is undefeated. For more photos from the parade, turn to Page A8 of today's Marshall County Tribune.

See 4-H, Page A5

"I Dare You" Award: Elizabeth Beasley, Joseph Johns

2022 Cornersville Homecoming

Cornersville Middle School and Cornersville High School would like to present their homecoming queens and courts. The 2022 CMS Homecoming Queen is Charlotte Rose Liggett. Charlotte Rose is the daughter of Joe and Paige Liggett. Eighth grade attendants are Sara Clark and Kaydee Marie Fowler. Sara is the daughter of Kevin and Wendi Clark. Kaydee is the daughter of Derrick and Sara Fowler. Seventh grade attendants are Addilyn Marie Coyle and Georganna Peters. Addilyn is the daughter of Robin Coyle and Cliff Paul. Georganna is the daughter of Shelly Peters and Jason Taylor. The CMS ceremony will take place on Tuesday, September 20th at 5:15 before the Cornersville Bulldogs take on the opposing Huntland Hornets at 6:00. The 2022 CHS Homecoming Queen is Jessie Beth Woodard. Jessie Beth is the daughter of Richard and Tina Woodard and the late Cindy Woodard. Her court attendants are seniors Emma Barron and Lena Borne. Emma is the daughter of Shelly Barron and Brian Barron. Lena is the daughter of Brooke Tobin and Jeff Borne. The junior attendants are Alisha Elaine Price and Leavie Solomon. Alisha is the daughter of Sean and Sarah Wood. Leavie is the daughter of Harvey and Carlotta Solomon. Sophomore attendants are Savannah Davis and Allie Pigg. Savannah is the daughter of Clint and Angie Sharp. Allie is the daughter of Wade and Jennifer Pigg. Freshman attendants are Eliza Downing Nelson and Myah Aleise Taylor. Eliza is the daughter of Brent and Alysson Nelson. Myah is the daughter of Rodney and Rachel Boles and Marcus Taylor. The CHS ceremony will take place on Friday, September 23, 2022 at 5:30 before the Cornersville Bulldogs play the Eagleville Eagles at 7:00. Cornersville Middle School and Cornersville High School would like to invite everyone to attend the annual homecoming parade at 1:00 on Friday, September 23th. The community pep rally will be on the field immediately after. Come join the Bulldogs as they celebrate homecoming with a "Road Trip to Victory".