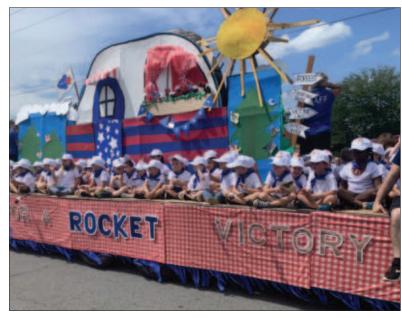

# Rocket pride on display

Last Friday all of the Chapel Hill schools displayed their Rocket pride during the annual homecoming parade. Exceptional floats from each grade delighted the crowds gathered to celebrate the event. Despite falling short on the field Friday night against Moore Co., Forrest proved that the spirit of Chapel Hill is undefeated. For more photos from the parade, turn to Page A8 of today's Marshall County Tribune.

See 4-H, Page A5

"I Dare You" Award: Elizabeth Beasley, Joseph Johns

2022 Cornersville Homecoming

Cornersville Middle School and Cornersville High School would like to present their homecoming queens and courts. The 2022 CMS Homecoming Queen is Charlotte Rose Liggett. Charlotte Rose is the daughter of Joe and Paige Liggett. Eighth grade attendants are Sara Clark and Kaydee Marie Fowler. Sara is the daughter of Kevin and Wendi Clark. Kaydee is the daughter of Derrick and Sara Fowler. Seventh grade attendants are Addilyn Marie Coyle and Georganna Peters. Addilyn is the daughter of Robin Coyle and Cliff Paul. Georganna is the daughter of Shelly Peters and Jason Taylor. The CMS ceremony will take place on Tuesday, September 20th at 5:15 before the Cornersville Bulldogs take on the opposing Huntland Hornets at 6:00. The 2022 CHS Homecoming Queen is Jessie Beth Woodard. Jessie Beth is the daughter of Richard and Tina Woodard and the late Cindy Woodard. Her court attendants are seniors Emma Barron and Lena Borne. Emma is the daughter of Shelly Barron and Brian Barron. Lena is the daughter of Brooke Tobin and Jeff Borne. The junior attendants are Alisha Elaine Price and Leavie Solomon. Alisha is the daughter of Sean and Sarah Wood. Leavie is the daughter of Harvey and Carlotta Solomon. Sophomore attendants are Savannah Davis and Allie Pigg. Savannah is the daughter of Clint and Angie Sharp. Allie is the daughter of Wade and Jennifer Pigg. Freshman attendants are Eliza Downing Nelson and Myah Aleise Taylor. Eliza is the daughter of Brent and Alysson Nelson. Myah is the daughter of Rodney and Rachel Boles and Marcus Taylor. The CHS ceremony will take place on Friday, September 23, 2022 at 5:30 before the Cornersville Bulldogs play the Eagleville Eagles at 7:00. Cornersville Middle School and Cornersville High School would like to invite everyone to attend the annual homecoming parade at 1:00 on Friday, September 23th. The community pep rally will be on the field immediately after. Come join the Bulldogs as they celebrate homecoming with a "Road Trip to Victory".