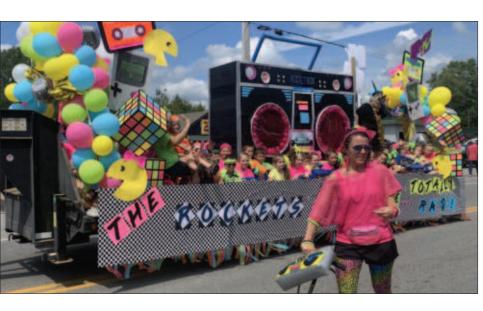

# Rocket pride on display

Last Friday all of the Chapel Hill schools displayed their Rocket pride during the annual homecoming parade. Exceptional floats from each grade delighted the crowds gathered to celebrate the event. Despite falling short on the field Friday night against Moore Co., Forrest proved that the spirit of Chapel Hill is undefeated. For more photos from the parade, turn to Page A8 of today's Marshall County Tribune.