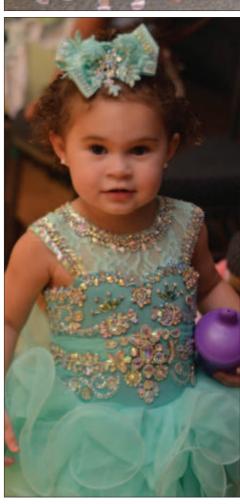

### Juneteenth pageant photos

given to the following: Blavlin Padgett, Baby Miss; Alaya Smith, Mini Miss; and crowned as Miss Juneteenth was Keslie Ingram. Paris Bishop took the Miss Congeniality Award.

### (Continued from Page 1)

auction. All of the young ladies received recognition for their participation, and awards were

iagra users: s or generic 2 5 plus 5 free no prescriptic -877-707-5707 20 mg yellow e \$99 + S/H. on necessary.