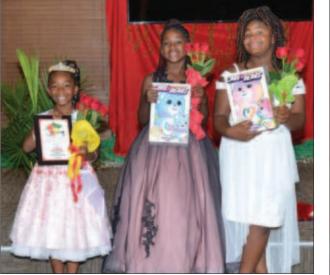

In Tennessee, July 1 is the start of a new fiscal year and the mark of when many newly passed bills begin to be implemented.

The state's GOP-

▶ See Laws, Page A3

Photos submitted

A Better Tomorrow Project hosted the second annual edition of the Marshall County Juneteenth pageant at the Lewisburg Recreation Center on June 18. Pictured from left are Miss Juneteenth Keslie Ingram, and court members Quindra Lewis and Tsunami Jackson. Additional photos from the pageant can be found on Page 8A of today's Tribune.

given to the following: Blavlin Padgett, Baby Miss; Alaya Smith, Mini Miss; and crowned as Miss Juneteenth was Keslie Ingram. Paris Bishop took the Miss Congeniality Award.

### (Continued from Page 1)

auction. All of the young ladies received recognition for their participation, and awards were

iagra users: s or generic 2 5 plus 5 free no prescriptic -877-707-5707 20 mg yellow e \$99 + S/H. on necessary.