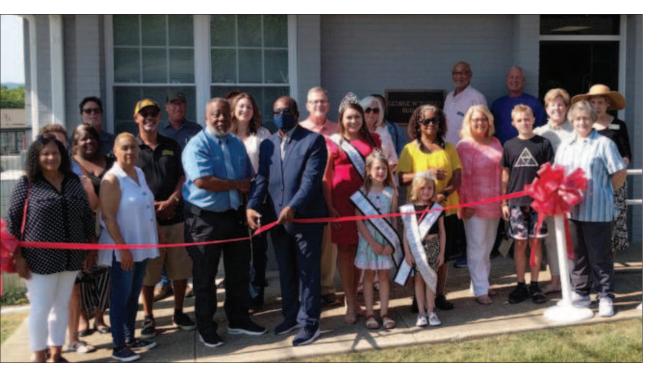

### Turner building renovations celebrated

The Lewisburg Housing Authority held a ribbon cutting ceremony on June 29 to celebrate the newly renovated George W. Turner Building, which has long been the community center of the public housing complex. Local officials and community supporters were on hand to see the newly remodeled event center featuring a kitchen and the board and conference room. Following the ribbon cutting, Lewisburg Housing Authority Director Ronald Robinson and former Lewisburg Police Chief Doug Alexander were presented with the naming of the Board and Conference Room in their honor.