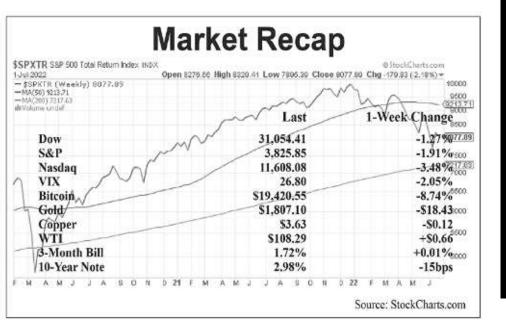

w Full Grain Report<br>GRAINS | 3rade 1's<br>-48 lbs 31<br>50-382.5<br>00; 65-66<br>bice and<br>105 lbs 2 | Average<br>103.00-127.00<br>June 13, 2022<br>GOATS: 856<br>0.00-355.00; 51-<br>0; 85 lbs 335.00.<br>lbs 350.00-360./<br>LAMBS: 646<br>Prime 2-3 73-77<br>240.00. Hair Br<br>me 2-3 49 lbs 2-<br>This Week | High<br>114.00-135.00<br>5<br>5-53 (bs 350.00-36<br>Selection 2 48<br>00; 85 (bs 295.00<br>5<br>8 (bs 235.00-245.)<br>ceeds Choice and<br>48.00; 50-53<br>Prior Week | Low<br>79:00-107:00<br>Columbia, TN<br>00:00; 66 lbs<br>lbs 330:00;<br>00; 88 lbs<br>Prime 1-2<br><u>View Full Report</u><br>Last Year | (5/CWT)<br>9.00<br>8.00<br>7.00<br>5.00<br>4.00<br>3.00<br>J F M A M J J A 5 O N D<br>-2022 -2021 -5 Year Average<br>USDA-TN Livestock, Poultry & Grain Market News<br>Nashville, TN |



- 6. Disney town
- 7. Part of the Bible (abbr.)
- 8. Atomic #22 (abbr.)
- 9. The distinctive spirit of a people or an era
- 10. In a moment

- 13. Monetary unit of Vietnam
- 14. Submerge in a liquid
- 15. Yellowish cotton cloth
- 20. , denotes past
- 21. Hoopster Morant
- 22. Not
- 23. Indian title of respect
- 27. Horsley and Marvin are two
- 29. One thousandth of a liter (abbr.)57. Superheavy metal
- 30. Hoover's organization
- 31. Round globular seed
- 32. University officia
- 61. The ancient Egyptian sun god
  - 62. Indicates position

|           | - |   |   |   |   |   |   |   |   |   |   |   |   |   |   |
|-----------|---|---|---|---|---|---|---|---|---|---|---|---|---|---|---|
|           | T | Ξ | Ξ | Μ |   |   | D | Ξ | Т | A | Я | 0 |   |   |   |
| 7         | S | Ξ | С | A |