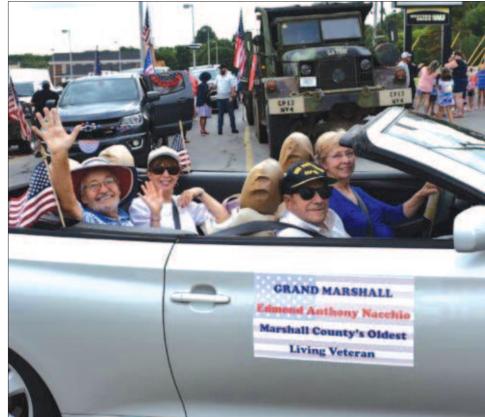

Mr. Edmond Nacchio, Marshall County's oldest veteran at age 102, was the Grand Marshal for the July 4th parade on Monday.

> Lewisburg Mayor Jim Bingham was near the head of the line with his decorated bicy

cle. Members of the Civil Air Patrol led the colorful exhibition and were followed by the Grand Marshal, Mr. Edmond Nacchio, Marshall County's oldest living veteran, who is 102 years of age.

Twenty-four veterans rode on a float created by the veterans of Marshall County Veterans Outreach who meet regularly in the Annex of Church Street Church of Christ on Wednesday evenings. This beautiful float was one of the winners of the competition.