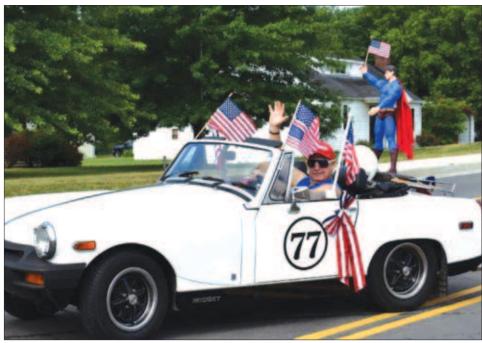

# 4th of July parade photos

The Civil Air Patrol led the parade on July 4th. The parade started at 9 a.m. from Marshall County Plaza and ended at The Acres Center on the east side of town.

Many convertibles were used to transport the many beauty queens of recent pageants. This convertible, however, was carrying Superman!