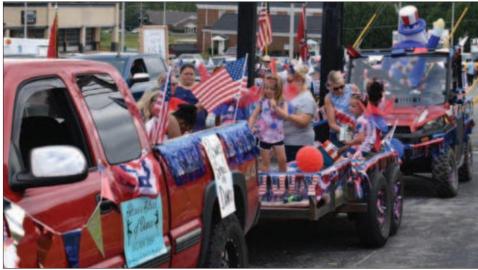

# 4th of July parade photos

The Civil Air Patrol led the parade on July 4th. The parade started at 9 a.m. from Marshall County Plaza and ended at The Acres Center on the east side of town.

Many convertibles were used to transport the many beauty queens of recent pageants. This convertible, however, was carrying Superman!

Twenty-four veterans rode on a float created by the veterans of Marshall County Veterans Outreach who meet regularly in the Annex of Church Street Church of Christ on Wednesday evenings. This beautiful float was one of the winners of the competition.

MINIATURES: Several miniature cars were in the parade line up.

Rowe's School of Dance was one of the winning entries in the parade.

WOODARD: Troy Woodard and family members were a winning entry with their Farmall Cub tractor and attached trailer.