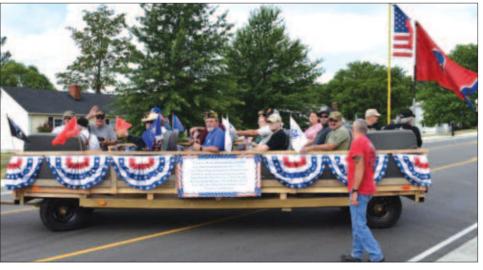

Twenty-four veterans rode on a float created by the veterans of Marshall County Veterans Outreach who meet regularly in the Annex of Church Street Church of Christ on Wednesday evenings. This beautiful float was one of the winners of the competition.