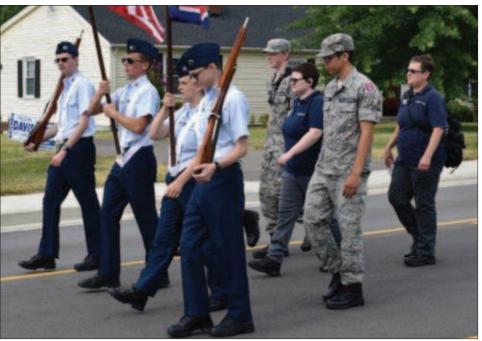

# 4th of July parade photos

The Civil Air Patrol led the parade on July 4th. The parade started at 9 a.m. from Marshall County Plaza and ended at The Acres Center on the east side of town.

Many convertibles were used to transport the many beauty queens of recent pageants. This convertible, however, was carrying Superman!

Twenty-four veterans rode on a float created by the veterans of Marshall County Veterans Outreach who meet regularly in the Annex of Church Street Church of Christ on Wednesday evenings. This beautiful float was one of the winners of the competition.