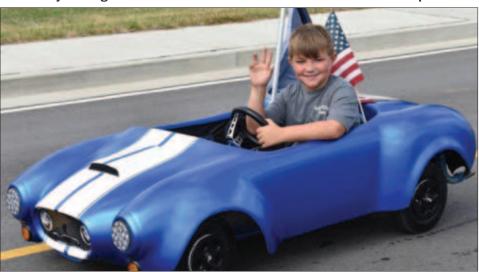

MINIATURES: Several miniature cars were in the parade line up.

Rowe's School of Dance was one of the winning entries in the parade.

WOODARD: Troy Woodard and family members were a winning entry with their Farmall Cub tractor and attached trailer.