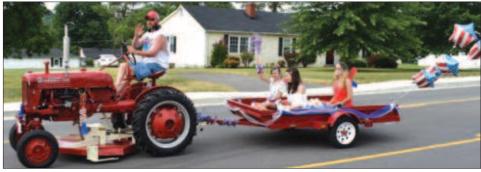

# 4th of July parade photos

The Civil Air Patrol led the parade on July 4th. The parade started at 9 a.m. from Marshall County Plaza and ended at The Acres Center on the east side of town.

Many convertibles were used to transport the many beauty queens of recent pageants. This convertible, however, was carrying Superman!

MINIATURES: Several miniature cars were in the parade line up.

Rowe's School of Dance was one of the winning entries in the parade.

WOODARD: Troy Woodard and family members were a winning entry with their Farmall Cub tractor and attached trailer.