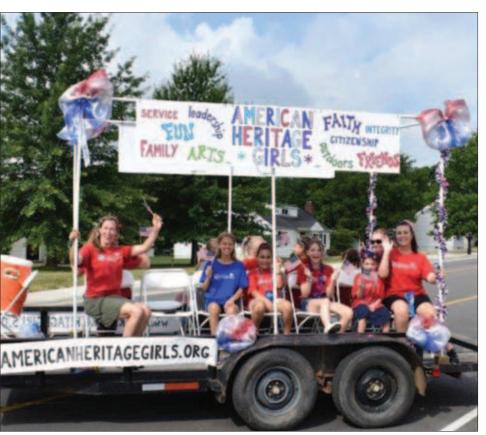

www.marshalltribune.com

Thursday, July 7, 2022

75¢

Volume 125 - No. 25

The American Heritage Girls Float took the top prize for this parade. Additional photos from the parade are on Page 8A of today's Tribune.

# 4th of July parade photos

The Civil Air Patrol led the parade on July 4th. The parade started at 9 a.m. from Marshall County Plaza and ended at The Acres Center on the east side of town.

Many convertibles were used to transport the many beauty queens of recent pageants. This convertible, however, was carrying Superman!