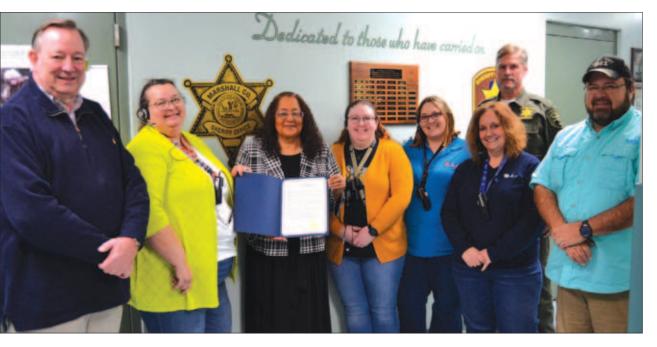

#### County recognizes 911 **Telecommunicators Week**

Marshall County Mayor Mike Keny presented a proclamation marking the week of April 10 as National Public Safety Telecommunicators Week to the staff at the

Marshall County 911 dispatch center. The center's 15 telecommunicators answered 12,000 emergency calls last year and dispatched 43,000 service calls. Since 2015, 911 services in Marshall County have been shared between the county and municipalities, creating one system staffed around the clock to ensure rapid

and efficient responses to emergencies of all types. Pictured from left; Mayor Mike Keny, 911 telecommunicator Julia Batte, 911 telecommunicator Sylvia Corley, 911 telecommunicator Eleni Giles, 911 telecommunicator Cecilia Turner, 911 telecommunicator June Dickson, Marshall County Sheriff Billy Lamb, and Marshall County 911 Director Joey King.