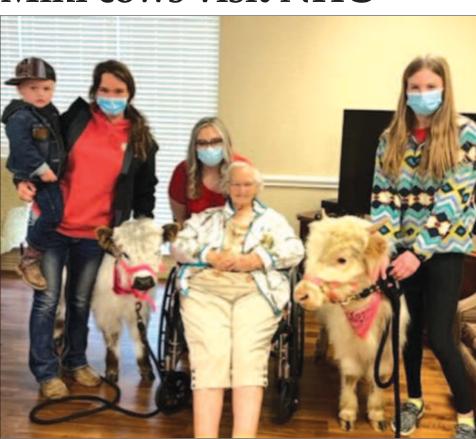

### Mini cows visit NHC

NHC-Lewisburg had visitors, a couple of furry visitors! Betty White is the four legged visitor on the left - Indy is the four legged visitor on the right. These two beauties are miniature Scottish Highlanders, a breed of cows that makes exceptional pets and are very social. Betty White and Indy proved this by allowing the residents to pet them as they were led by Amanda Finch, Liam Clanton and Taylor Finch. NHC-Lewisburg Social Worker Taylor Barrow and resident Betty Tucker are pictured with the visitors.