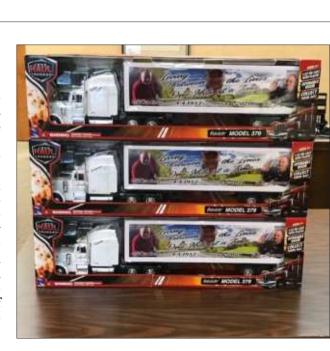

# Living between the lines – One mile at a time

By **Patty Blackburn** Tribune staff

Ricky Beard drove a 18 wheeler for 39 years. His CB handle was "Whiskers," and as years passed, the older drivers named him "Legend" because he was on the road for so many years.

Ricky was 25 when he first climbed in that 18 wheeler and he would still be driving today, but he became ill and

passed away on March

Jimmy Ketchum and his family thought the world of Ricky and they spend time with Ricky's family quite often. They decided to make some type of memorial for Ricky's two daughters, Bobbi Lynne and Amanda, and Ricky's sister, Wanda, something they

could treasure always. Jimmy contacted Alan Salway, a freelance artist and owner of 413 Signs and Graphics. They put their heads together and came up with the idea of Alan designing wraps to place on die cast model trucks, similar to the truck Ricky drove. Alan designed the wrap using Ricky's photos, dates, his ČB handles and his motto, "Living Between the Lines – One Mile at a Time." Bobbi Lynne's, Amanda's and Wanda's names are inscribed on the top of the cab. As you can see in the photo, Alan did a great job designing the wraps that he placed on each of the

Jimmy and his family presented the trucks to the three ladies and they were very appreciative, as well as surprised. This was a very thoughtful gift from the Ketchum family and Bobbi Lynne, Amanda, and Wanda now have a beautiful memorial of their daddy and brother.