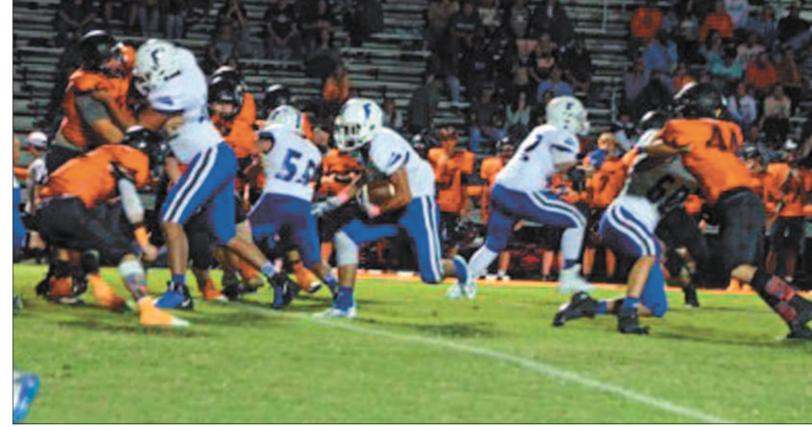

# Rockets' second half surge secures region title

By **Anthony S. Puca**Sports Writer

LYNNVILLE — After shaking off some bye week rust in the first half, the Forrest Rockets played shutdown defense and scored twice in the second half to win 28-14 at Richland Friday night and secure the Region 5-AA title.

"This feels awesome," Forrest coach Eli Stephenson said. "These kids deserve it. They work hard every day and they grind every day."

"Getting it locked up early feels even better. So now we know where we stand in the region and we can get ready for our next two games."

The Rockets (6-2, 4-0) putgained Richland 306-to-221 yards and held the Raiders to just 16 offensive plays for 36 yards in the second half, including only five yards on the ground and zero first downs.