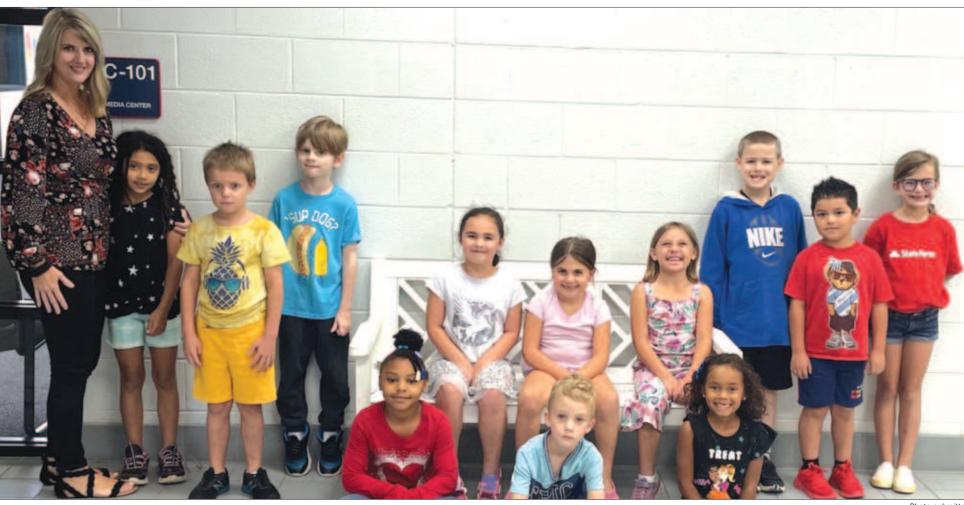

## **OGES** Cubs for Kindness

Oak Grove Elementary proudly announces their "Cubs for Kindness" team members for this semester. These students will be working on various leadership and service projects focusing on "Kindness". Students were selected to represent their first grade class because of their leadership skills and kindness to others. Standing: Amy Sumners-School counselor, Journie McMahon, Cooper Chapman, Eric Rodgers, Brenden Kimbrough, Ian Gomora and Molly Summers. Seated on floor: Acacia Bellafant, Logan Raymer, and Adella Jennings. Seated on bench: Olivia Tripp, Everleigh Romero, and Sue Ring.