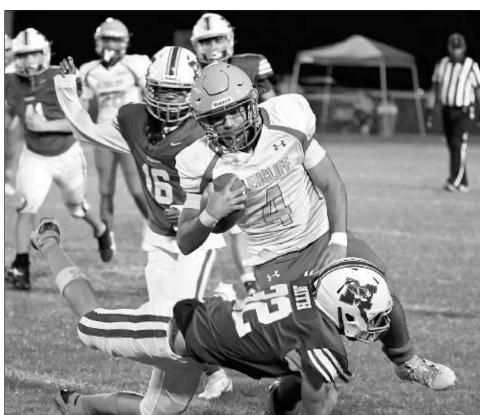

# Rockets' second half surge secures region title

By **Anthony S. Puca**Sports Writer

LYNNVILLE — After shaking off some bye week rust in the first half, the Forrest Rockets played shutdown defense and scored twice in the second half to win 28-14 at Richland Friday night and secure the Region 5-AA title.

"This feels awesome," Forrest coach Eli Stephenson said. "These kids deserve it. They work hard every day and they grind every day."

"Getting it locked up early feels even better. So now we know where we stand in the region and we can get ready for our next two games."

The Rockets (6-2, 4-0) putgained Richland 306-to-221 yards and held the Raiders to just 16 offensive plays for 36 yards in the second half, including only five yards on the ground and zero first downs.