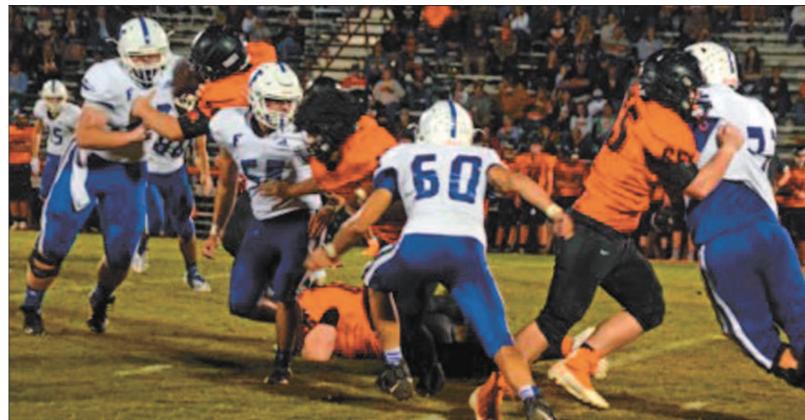

# Rockets' second half surge secures region title

By **Anthony S. Puca**Sports Writer

LYNNVILLE — After shaking off some bye week rust in the first half, the Forrest Rockets played shutdown defense and scored twice in the second half to win 28-14 at Richland Friday night and secure the Region 5-AA title.

"This feels awesome," Forrest coach Eli Stephenson said. "These kids deserve it. They work hard every day and they grind every day."

"Getting it locked up early feels even better. So now we know where we stand in the region and we can get ready for our next two games."

The Rockets (6-2, 4-0) putgained Richland 306-to-221 yards and held the Raiders to just 16 offensive plays for 36 yards in the second half, including only five yards on the ground and zero first downs.