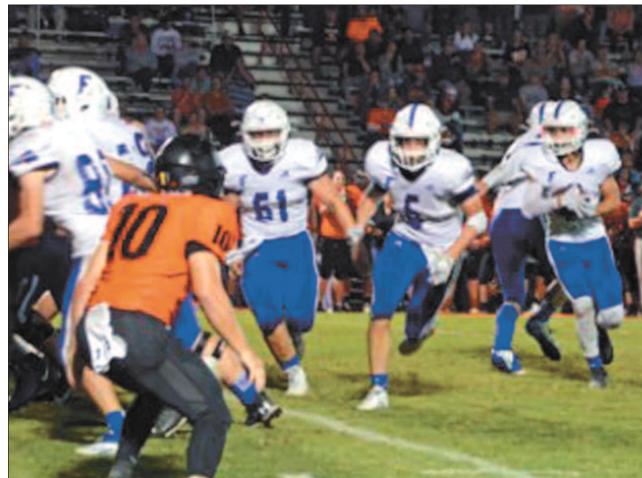

# Rockets' second half surge secures region title

By **Anthony S. Puca**Sports Writer

LYNNVILLE — After shaking off some bye week rust in the first half, the Forrest Rockets played shutdown defense and scored twice in the second half to win 28-14 at Richland Friday night and secure the Region 5-AA title.

"This feels awesome," Forrest coach Eli Stephenson said. "These kids deserve it. They work hard every day and they grind every day."

"Getting it locked up early feels even better. So now we know where we stand in the region and we can get ready for our next two games."

The Rockets (6-2, 4-0) putgained Richland 306-to-221 yards and held the Raiders to just 16 offensive plays for 36 yards in the second half, including only five yards on the ground and zero first downs.