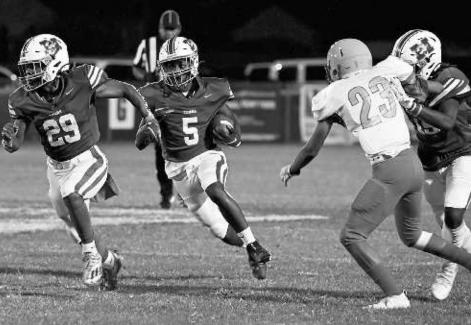

# Rockets' second half surge secures region title

By **Anthony S. Puca**Sports Writer

LYNNVILLE — After shaking off some bye week rust in the first half, the Forrest Rockets played shutdown defense and scored twice in the second half to win 28-14 at Richland Friday night and secure the Region 5-AA title.

"This feels awesome," Forrest coach Eli Stephenson said. "These kids deserve it. They work hard every day and they grind every day."

"Getting it locked up early feels even better. So now we know where we stand in the region and we can get ready for our next two games."

The Rockets (6-2, 4-0) putgained Richland 306-to-221 yards and held the Raiders to just 16 offensive plays for 36 yards in the second half, including only five yards on the ground and zero first downs.