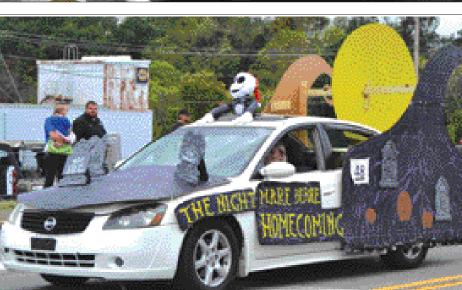

# Homecoming spirit in Lewisburg

Tribune photo by Scott Pearso

The Marshall County High School Homecoming parade returned to the traditional route down West Commerce last Friday, after a week of school spirit and activities. The always entertaining parade brought out hundreds of fans and supporters to enjoy the fall weather and the best of Lewisburg schools. The Tigers capped the week's festivities with a rout of an overmatched Glencliff Colts team, 63 to 0. For more photos 6A.