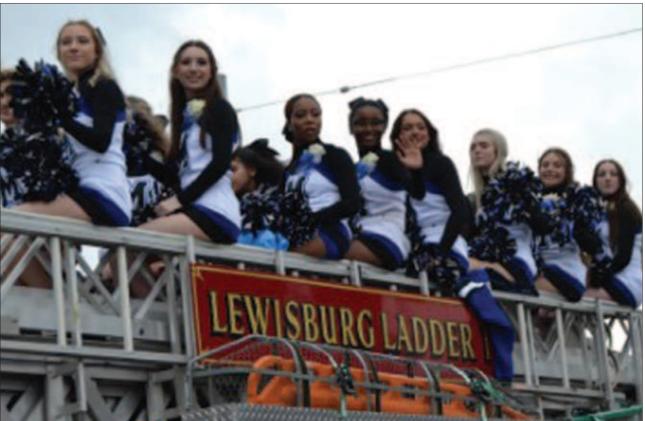

# Homecoming spirit in Lewisburg

Tribune photo by Scott Pearso

The Marshall County High School Homecoming parade returned to the traditional route down West Commerce last Friday, after a week of school spirit and activities. The always entertaining parade brought out hundreds of fans and supporters to enjoy the fall weather and the best of Lewisburg schools. The Tigers capped the week's festivities with a rout of an overmatched Glencliff Colts team, 63 to 0. For more photos 6A.