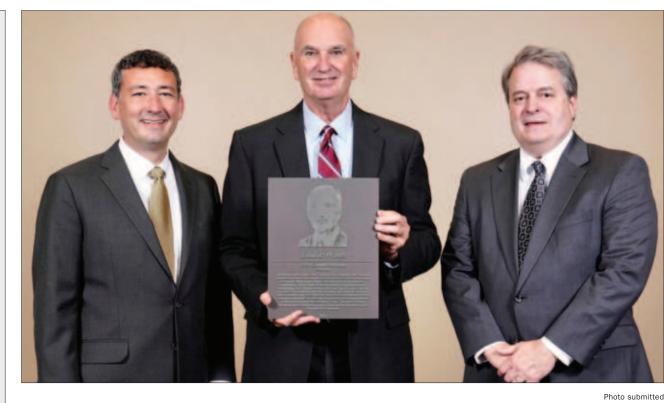

nation by the Tennessee Department of Environment and Conservation that a bottleneck in sewage lines, leading to overflows that exceed agency limits, must be repaired before additional capacity

Pictured from left: Tennessee Bankers Association President Colin Barrett, First Commerce Bank President/CEO

Eddie Wiles, and TBA Chairman Allen McClary.

### Wiles Honored by Tennessee Bankers Association

Lewisburg banker Eddie Wiles was named a Leader in Banking Excellence. Wiles was one of eight Tennessee bankers honored by the Tennessee Bankers Association at the Leaders in Banking Excellence ceremony on August 13, where commemorative plaques highlighting the careers of each of the honorees were unveiled at the TBA's headquarters building

in Nashville.

Wiles is among an elite group representing Tennessee bankers, past and present, who have excelled in the areas of banking, community service, and civic

involvement.

Wiles' banking career began in 1982 when he joined Peoples and Union Bank as a loan officer. He rose up the ranks, eventually being