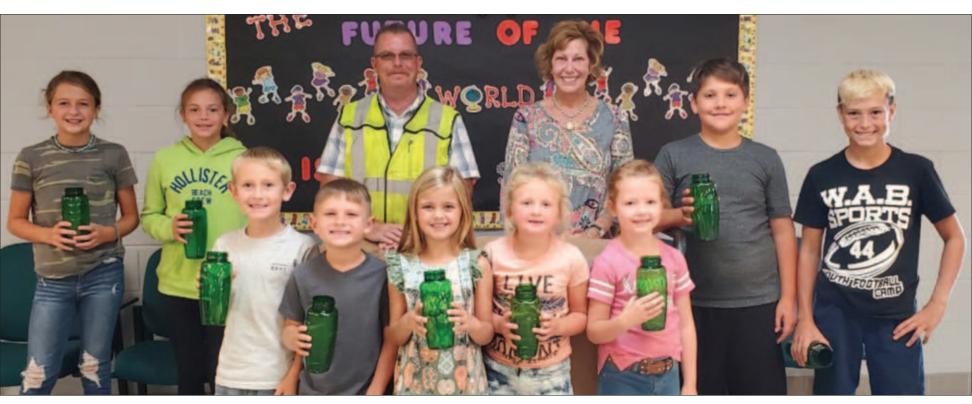

# **CES donation:** Safe and healthy

With the spread of Covid-19, Cornersville Elementary is doing all it can to help keep our students safe and healthy. In order to do that, CES reached out to Waste Management to see if the company could donate a reusable water bottle for each student at Cornersville Elementary School. Waste Management was able to donate the water bottles and delivered them to the school. Mrs. Mckay, the school counselor at CES, greatly appreciates the donation and Waste Management's willingness to help. Pictured with several CES students are Stacey Cothran of Waste Management and Chris Evoy, Waste Management Cedar Ridge Landfill Manager.