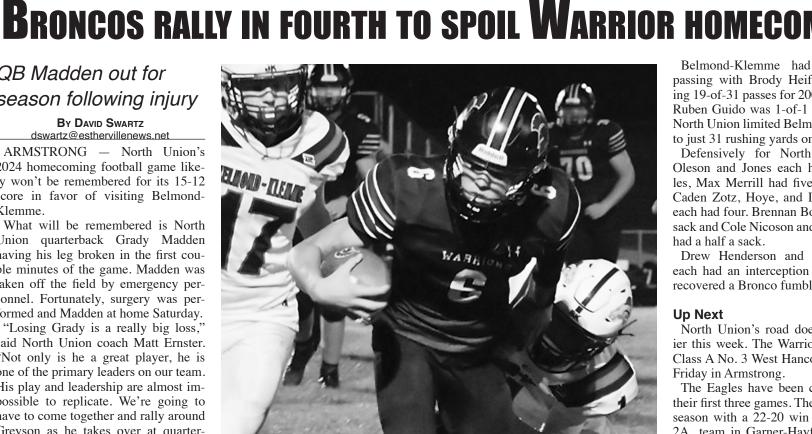

said North Union coach Matt Ernster.

"Not only is he a great player, he is

one of the primary leaders on our team.

His play and leadership are almost im-

possible to replicate. We're going to

have to come together and rally around

Greyson as he takes over at quarter-

back. Everyone has to pick up the slack

Colegrove, a sophomore, did an admi-

rable job after Madden left the game.

and work through this as a team."

than 3 minutes later, Colegrove broke free on a 26-yard run with 7:43 left in the period. That gave the Warriors a Ernster. "We felt that we left a lot of 12-7 lead.

next three quarters as the two squads couldn't get a big stop when we needbattled up and down the field.

The difference came when Dougherty a stat and execution standpoint, but we

GT/RA 74, Rockford 24



The North Union Football Team takes a knee while assistant coach Robert Zotz talks to them as they wait to see the outcome of their injured quarterback

Grady Madden. Madden received a season-ending injury in the first few minutes of the homecoming game against Belmond-Klemme.

Quarterback Greyson Colegrove weaved through the Bronco defenders to gain a few more yards before being stopped in the third quarter.

Titans roll to homecoming win over Warriors

Photo by Kim Meyer, Bancroft Register/Swea City Herald

scored on a 6-yard run with 4:08 left in left too much out there and couldn't the game. A two-point conversion by Jackson Johanns put the visitors ahead by three.

North Union was unable to answer, turning the ball over on downs on the Warriors' final drive.

"Friday was a tough gam