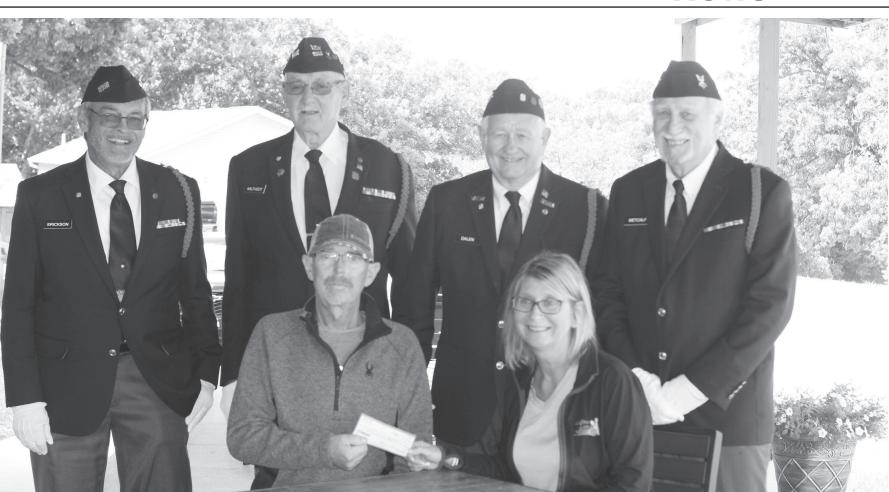

### VFW donates to Iversons

Members of the Estherville VFW made a donation to Trace and Lesli Iverson recently at the Estherville Golf Course. The VFW Golf Tournament has been held at the golf course for years, and the VFW wanted to honor the Iversons for their work in hosting the tournament, their service to the community and help with continuing expenses as Trace continues to fight cancer. The Iversons were surprised and expressed deep gratitude for the donation. From left are Steve Erickson, Gene Kaltvedt, Mike Dalen, Dave Metcalf.