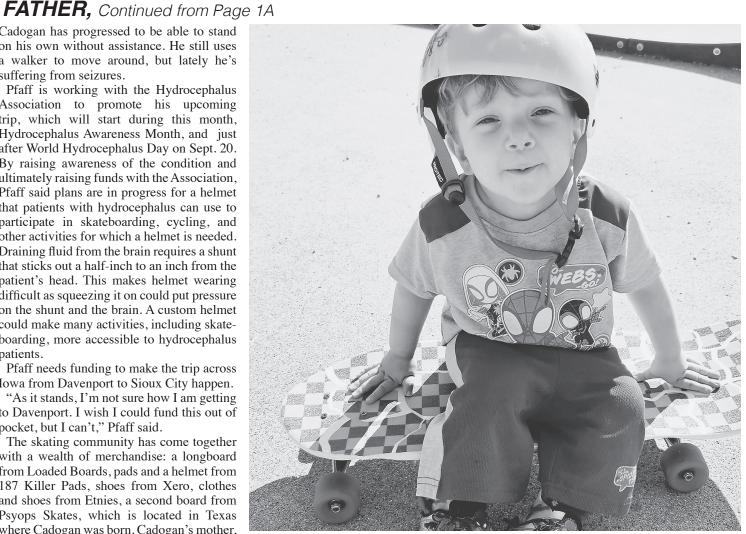

### Skateboarding dad journeys across Iowa

Local father skating to innovate new helmet, raise awareness of hydrocephalus

BY AMY H. PETERSON

Jeremy Pfaff has lived in Estherville since 2021. He's the father of Cadogan, who will turn four on Sept. 25. That's Jeremy's birthday, too. Pfaff has been skateboarding since he watched "Back to the Future" as a nine-year-old, and keeps his wheels turning on behalf of his son, who has hydrocephalus. Pfaff said Hydrocephalus is a neurological disorder caused by an abnormal buildup of cerebrospinal fluid in the ventricles deep within the brain. The excess fluid causes the ventricles to widen, putting harmful pressure on the brain's tissues.

Turn to **FATHER**, Page 3A

Jeremy Pfaff prepares for a journey around lowa to raise awareness of hydrocephalus by skateboarding longer and longer distances.

Photo by Amy H.

"We love our Midwest friends. No matter where we go, you are forever in our hearts," Pfaff said.

Cadogan has progressed to be able to stand on his own without assistance. He still uses a walker to move around, but lately he's suffering from seizures.

Pfaff is working with the Hydrocephalus Association to promote his upcoming trip, which will start during this month, Hydrocephalus Awareness Month, and just after World Hydrocephalus Day on Sept. 20. By raising awareness of the condition and ultimately raising funds with the Association, Pfaff said plans are in progress for a helmet that patients with hydrocephalus can use to participate in skateboarding, cycling, and other activities for which a helmet is needed. Draining fluid from the brain requires a shunt that sticks out a half-inch to an inch from the patient's head. This makes helmet wearing difficult as squeezing it on could put pressure on the shunt and the brain. A custom helmet could make many activities, including skateboarding, more accessible to hydrocephalus