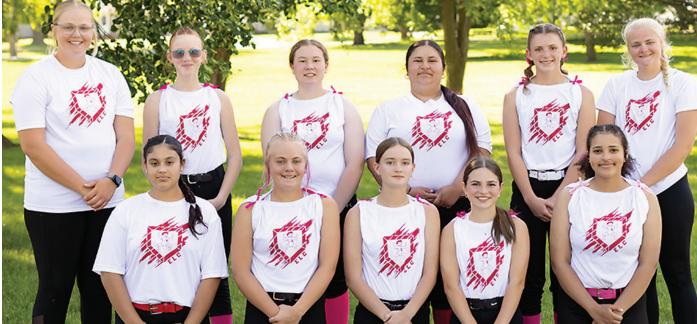

Senior League Softball - Red Team

Team Members: Macie Barbour, Olivia Beaver, Angelique Canales, Dezerae Conway, Carly Danner, Grace Harris, Natalie Iverson, Lexcy Redding, Parker Coaches: John Schneider & Amber Harris