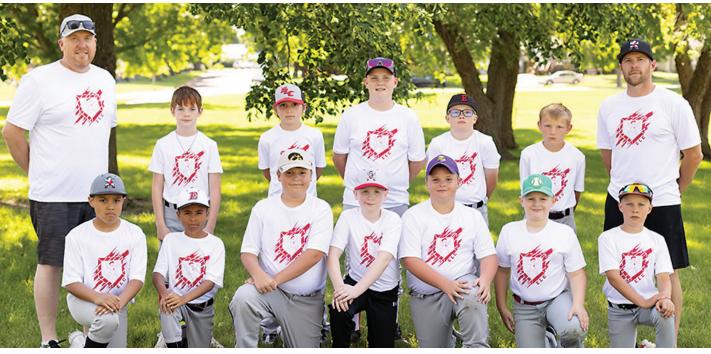

Junior League Baseball - Red Team

**Team Members:** Kamden Crees, Garret Fehr, Tayden Micek, Reid Olson, Nathan Oviedo, Ryan Ponce, Lucas Ries, Gonzalo Sanchez, Dawson Sifrit, Gavin Sifrit, Silas Soper, Wyatt Struve **Coaches**: Jeff Soper & Bryce Sifrit