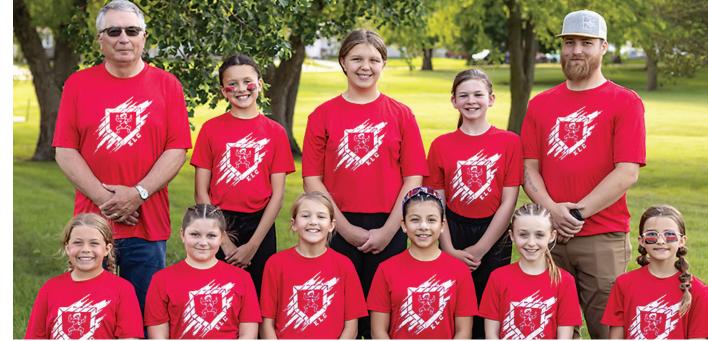

K-2 Softball - Red Team

Team Members: Bailey Barnhart, Emily Burch, Isabelle Clayton, Nova Clayton, Kenna Curry, Harper Fechter, Emma Hendrickson, Kenna Higgins, Sydnie King, Ariyah Koppman, Brinley Prather, Brylee Redding, Kolby Smith Coaches: Brooke Hartkopp, Lyndsay Towell, Bridget Finley, Moriah Reineke Volunteer Parents: Ricca Watt