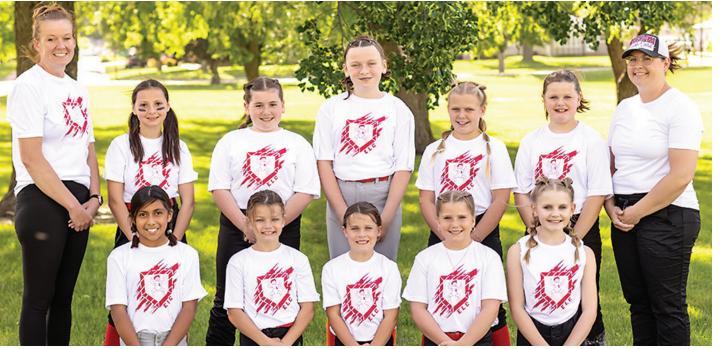

K-2 Softball - Red Team

Team Members: Bailey Barnhart, Emily Burch, Isabelle Clayton, Nova Clayton, Kenna Curry, Harper Fechter, Emma Hendrickson, Kenna Higgins, Sydnie King, Ariyah Koppman, Brinley Prather, Brylee Redding, Kolby Smith Coaches: Brooke Hartkopp, Lyndsay Towell, Bridget Finley, Moriah Reineke Volunteer Parents: Ricca Watt