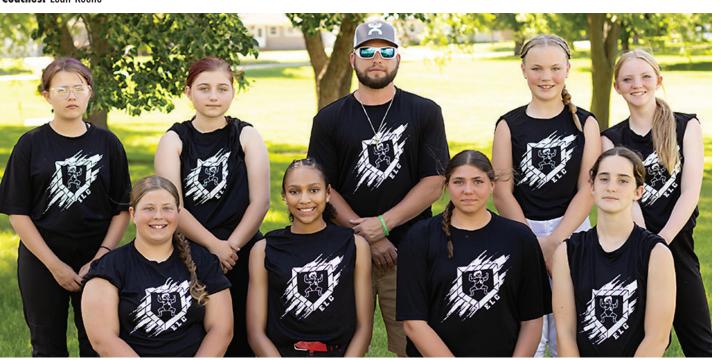

Senior League Softball - Black Team

Team Members: Abegail Beckham, Julissa Castillo, London Dahl, Kaylee De Witt, Jaycie Frideres, Faith Kaspar, Jaylen Looft, Greenly Ohl, Gracie Rupp, Jasmine Smith Coaches: Dillon Ohl