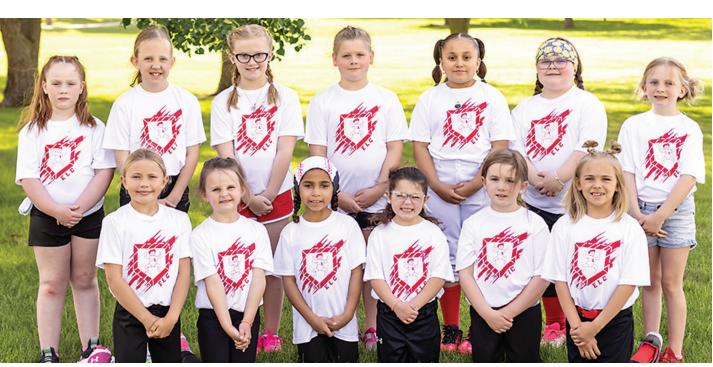

# 2024 ESTHERVILLE LITTLE LEAGUE

K-2 Softball - White

Team Members: Braylee Baldwin, Harper Clarken, Cici Gonzalez, Lyla Gruhlke, Aaryn Iske, Frankie Johnson, Josie Keene, Sophia Mendoza, Emmalee Nath, Evelyn Richard, Milonna Sahagun, Kinsley Ukasick, Edyn Walker

Coaches: Brooke Hartkopp, Lyndsay Towell, Bridget Finley, Moriah Reineke Volunteer Parents: Ricca Watt

Junior League Softball - Gray Team

Team Members: Madilyn Brandt, Allison Cooklin, Lexi Cooklin, Samantha Kathman, Aleaya Koppman, Miley Looft, Kira Myers, Alyssa Rupp, Lynea Schnoes, Madelyn Simon, Kennadi Yager Coaches: Elizabeth Enderson