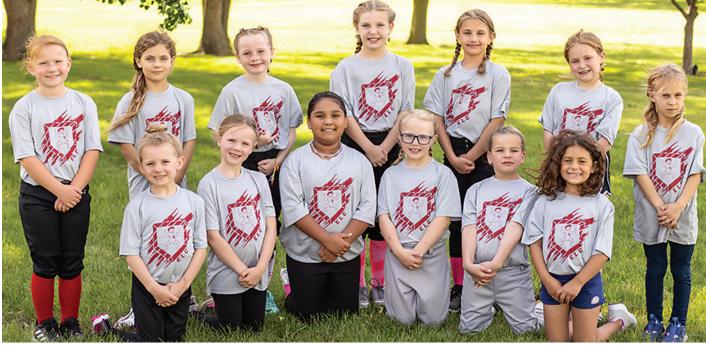

K-2 Softball - Gray Team

Team Members: Catalina Acosta, Brielle Beardsley, Alexiah Contreras, Clara Dekker, Millie Dekker, Ellie Knudson, Charlotte Linn, AJ Moore, Karlee Radtke, Ava Stith, Olivia Stith, Kynlee Tifft, Blakelynn Winter Coaches: Brooke Hartkopp, Lyndsay Towell, Bridget Finley, Moriah Reineke