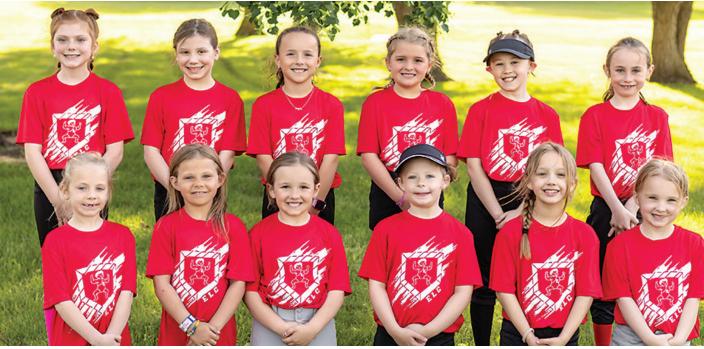

K-2 Softball - Red Team

Team Members: Bailey Barnhart, Emily Burch, Isabelle Clayton, Nova Clayton, Kenna Curry, Harper Fechter, Emma Hendrickson, Kenna Higgins, Sydnie King, Ariyah Koppman, Brinley Prather, Brylee Redding, Kolby Smith Coaches: Brooke Hartkopp, Lyndsay Towell, Bridget Finley, Moriah Reineke Volunteer Parents: Ricca Watt