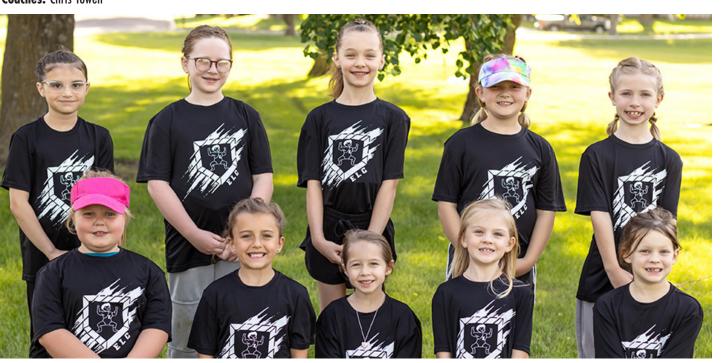

Senior League Baseball - White Team

Team Members: Luke Arends, Jackson Carlson, Amos Hansen, Uriah Hansen, Caiden Ingvall, Zander Mitchell, Ayson Ponce, Ashton Towell, Braxton Willeford, Jeremiah Wright Coaches: Chris Towell