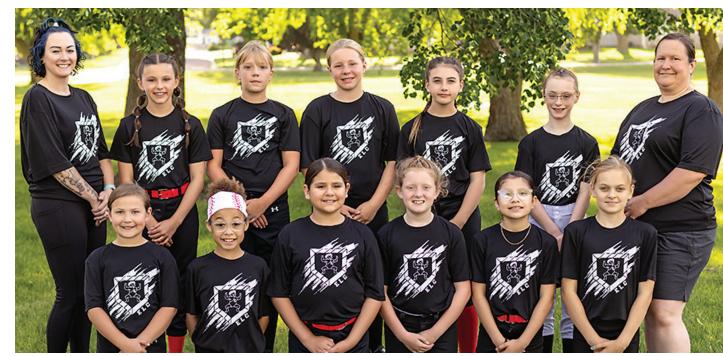

K-2 Softball - Black Team

Team Members: Dawson Baddeley, Nyomah Connelly, Adaliah Girard, Iris Hamm, Esmeralda Hernandez, Raegan Howard, Blake Kaltved, Mya Larsen, Raelynn Mann, Brooklyn Sorbo, Ryla Watt, Everlee Welch Coaches: Brooke Hartkopp, Lyndsay Towell, Bridget Finley, Moriah Reineke Volunteer Parents: Ricca Watt