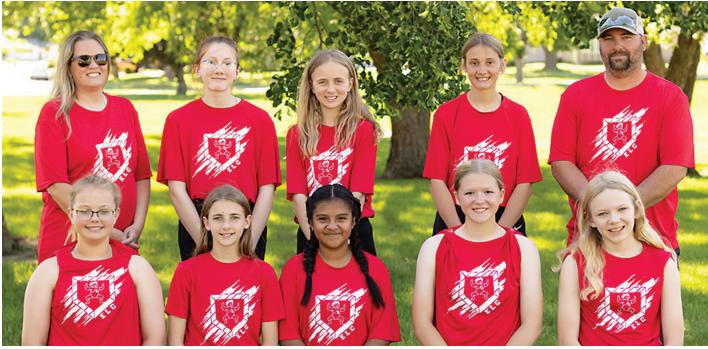

K-2 Softball - Black Team

Team Members: Dawson Baddeley, Nyomah Connelly, Adaliah Girard, Iris Hamm, Esmeralda Hernandez, Raegan Howard, Blake Kaltved, Mya Larsen, Raelynn Mann, Brooklyn Sorbo, Ryla Watt, Everlee Welch Coaches: Brooke Hartkopp, Lyndsay Towell, Bridget Finley, Moriah Reineke Volunteer Parents: Ricca Watt