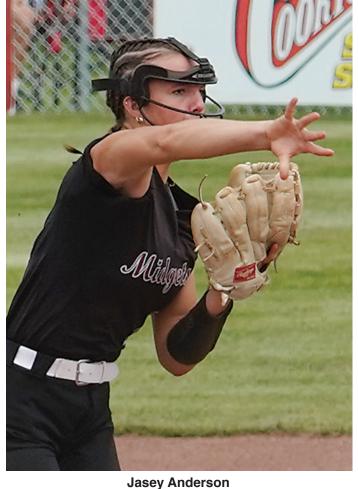

## Inside:

Area softball players earn postseason awards

Page 1B

Around 30 people braved the cloudy conditions on Sunday afternoon for the 2024 Sweet Corn Days River Float that left from the A17 access on the Des Moines River, West Fork. Find more scenes from Sweet Corn Days on Page 2A and throughout this edition of the Estherville News.