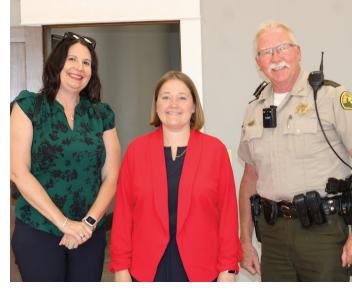

lowa Attorney General Brenna Bird, center, spoke with Emmet County Attorney Melanie Summers Bauler, left, and Emmet County Sheriff Mike Martens, right, last week in Studio 12. Several other local officials attended the meeting. Summers Bauler is currently one of three applicants for the judicial seat in District 3A that will be vacated by John Sandy, who is moving up to the lowa Court of Appeals.

Photo by Amy H. Peterson

not allowed by any of Iowa's registered contractors.

"When we hear that those people are coming through, whichever town gets it first can warn other towns about it. We can have their picture going out to law enforcement and they can be on the lookout for when those people come to town and make sure to call our office," Bird said.