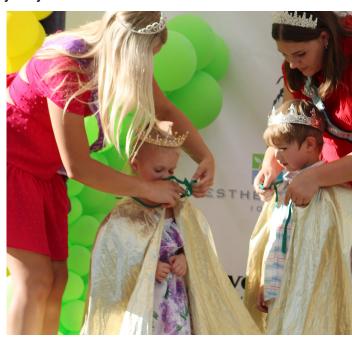

Photos by Amy H. Peterson and David Swartz

Giant bubbles were part of the adventures on a busy Saturday at Sweet Corn Days.

Jeremiah Gomez pedals his tractor during the kids' pedal pull.

Little Miss Sweet Corn Elecia Halsrud and Little Mr. Sweet Corn Colin Ross were robed by Emmet County Fair Princess Jo Oleson and Queen Addison Kruse Friday evening.