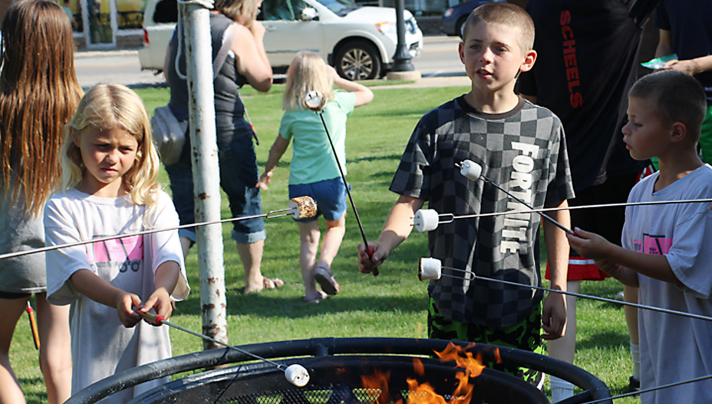

## **2024 Sweet Corn Days**

Estherville High School Class of 1974

**Estherville High School Class of 1979** 

**Estherville High School Class of 1984** 

Free s'mores after the opening ceremonies is a popular attraction at Sweet Corn Days.