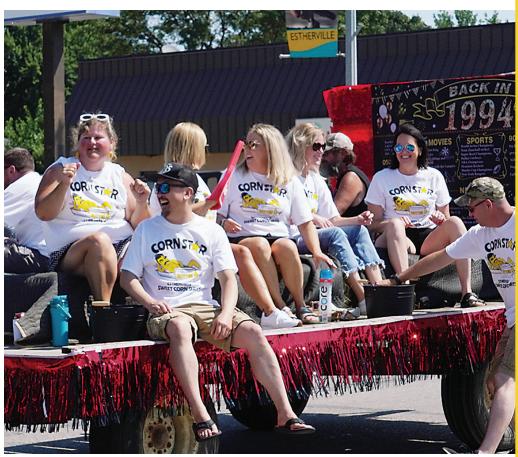

## Inside:

Area softball players earn postseason awards

Page 1B

Around 30 people braved the cloudy conditions on Sunday afternoon for the 2024 Sweet Corn Days River Float that left from the A17 access on the Des Moines River, West Fork. Find more scenes from Sweet Corn Days on Page 2A and throughout this edition of the Estherville News.

Previous chamber award winners Tom Inman, Dale Breuer, and Kenny Billings light the cobs on Thursday.

At right, the Estherville-Lincoln Central Class of 1994 was one of five reunion classes to have a float in Saturday's parade.

Photos by Amy H. Peterson and David Swartz