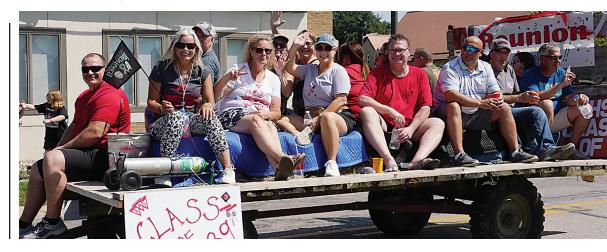

Previous chamber award winners Tom Inman, Dale Breuer, and Kenny Billings light the cobs on Thursday.

At right, the Estherville-Lincoln Central Class of 1994 was one of five reunion classes to have a float in Saturday's parade.

Photos by Amy H. Peterson and David Swartz