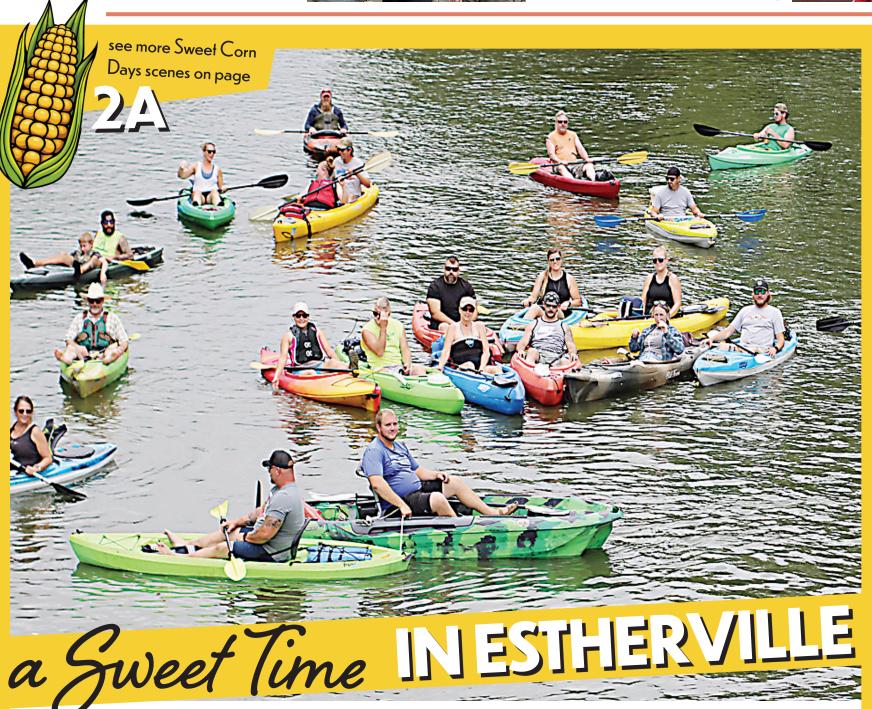

## Inside:

Area softball players earn postseason awards

Page 1B

Around 30 people braved the cloudy conditions on Sunday afternoon for the 2024 Sweet Corn Days River Float that left from the A17 access on the Des Moines River, West Fork. Find more scenes from Sweet Corn Days on Page 2A and throughout this edition of the Estherville News.