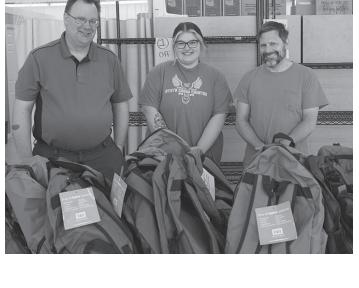

## Kiwanians in action

The North Star Nights Kiwanis Club hosted the Division 3 Kiwanis gathering at the Estherville VFW on Wednesday, July 31. Division 3 includes Kiwanis clubs from Emmet, Clay, Dickinson and Palo Alto counties. Above left, Vice-Governor Brian Wells from the Nebraska/Iowa District of Kiwanis International gave special recognition to North Star Nights member Norma Beaver and Spencer HyNoon member Karen Buchholz for going above and beyond in service to Kiwanis. Division 3 Kiwanis members also conducted their annual backpack project. Each group is responsible for providing items such as soap, toothpaste, tooth brush, comb, shampoo, and wash cloths, which are stuffed in backpacks. The backpacks then are taken back to each county. In Emmet County, 25-plus backpacks went to the Care Closet at Estherville Lincoln Central, another 25 were given to the Upper Des Moines Office in Estherville. Twenty-five backpacks also were earmarked for the

Estherville Noon Kiwanis members Scott Ware, Brooke

Henriksen and David Swartz dropped off backpacks for the Care Closet at Demony Elementary. Accepting the backpacks on behalf of the school was Amy Foxworth. Above middle, Tayler Carranza accepts the backpacks from David Swartz, president, and Scott Ware, president-elect.