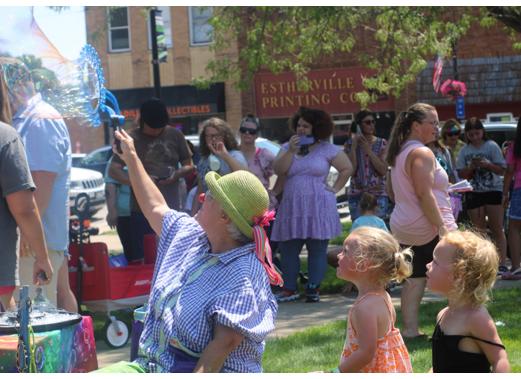

Photos by Amy H. Peterson and David Swartz

Giant bubbles were part of the adventures on a busy Saturday at Sweet Corn Days.

Jeremiah Gomez pedals his tractor during the kids' pedal pull.

Little Miss Sweet Corn Elecia Halsrud and Little Mr. Sweet Corn Colin Ross were robed by Emmet County Fair Princess Jo Oleson and Queen Addison Kruse Friday evening.