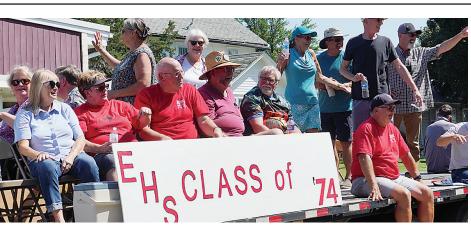

## **2024 Sweet Corn Days**

Estherville High School Class of 1974

**Estherville High School Class of 1979** 

**Estherville High School Class of 1984** 

Free s'mores after the opening ceremonies is a popular attraction at Sweet Corn Days.