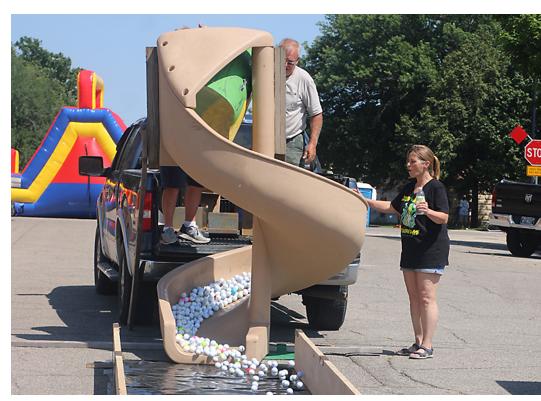

Presidential candidate 'Donald Trump' walked the parade route Saturday.

Susan Pytleski of the Estherville chamber reacts as Dale Breuer pours golf balls onto the track Saturday afternoon. Over 300 golf balls rolled down the track with first prize winning its owner \$1,000.

Photos by Amy H. Peterson and David Swartz

Giant bubbles were part of the adventures on a busy Saturday at Sweet Corn Days.

Jeremiah Gomez pedals his tractor during the kids' pedal pull.

Little Miss Sweet Corn Elecia Halsrud and Little Mr. Sweet Corn Colin Ross were robed by Emmet County Fair Princess Jo Oleson and Queen Addison Kruse Friday evening.