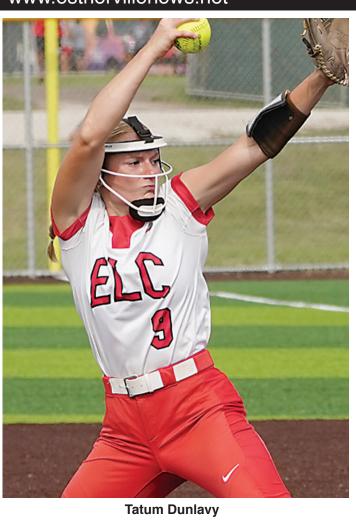

## Inside:

Area softball players earn postseason awards

Page 1B

Around 30 people braved the cloudy conditions on Sunday afternoon for the 2024 Sweet Corn Days River Float that left from the A17 access on the Des Moines River, West Fork. Find more scenes from Sweet Corn Days on Page 2A and throughout this edition of the Estherville News.