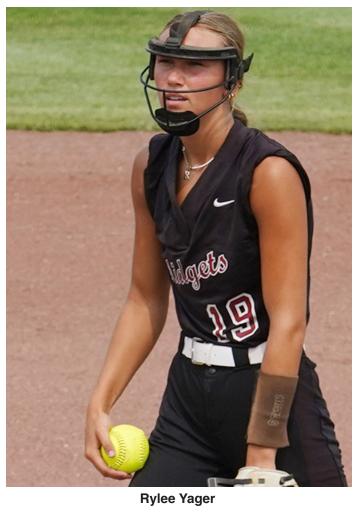

## Inside:

Area softball players earn postseason awards

Page 1B

Around 30 people braved the cloudy conditions on Sunday afternoon for the 2024 Sweet Corn Days River Float that left from the A17 access on the Des Moines River, West Fork. Find more scenes from Sweet Corn Days on Page 2A and throughout this edition of the Estherville News.