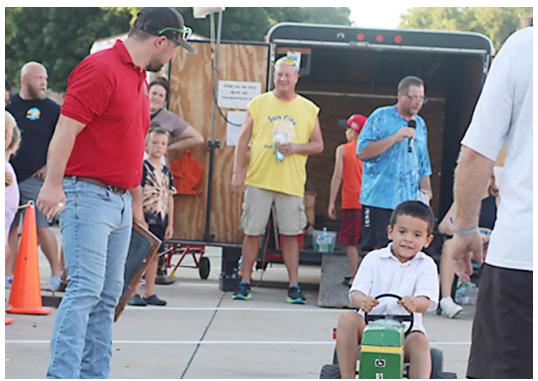

Photos by Amy H. Peterson and David Swartz

Giant bubbles were part of the adventures on a busy Saturday at Sweet Corn Days.

Jeremiah Gomez pedals his tractor during the kids' pedal pull.

Little Miss Sweet Corn Elecia Halsrud and Little Mr. Sweet Corn Colin Ross were robed by Emmet County Fair Princess Jo Oleson and Queen Addison Kruse Friday evening.