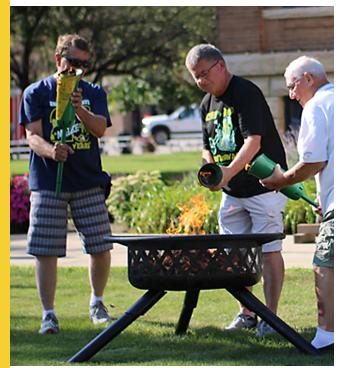

Previous chamber award winners Tom Inman, Dale Breuer, and Kenny Billings light the cobs on Thursday.

At right, the Estherville-Lincoln Central Class of 1994 was one of five reunion classes to have a float in Saturday's parade.