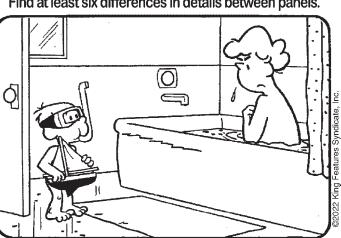

## **HOCUS-FOCUS** HENRY BOLTINOFF Q

Find at least six differences in details between panels.

4. Boat is different. 5. Soap dish is missing. 6. Curtain is shorter. Differences: 1. Mirror is smaller. 2. Tube is shorter. 3. Mat is different.