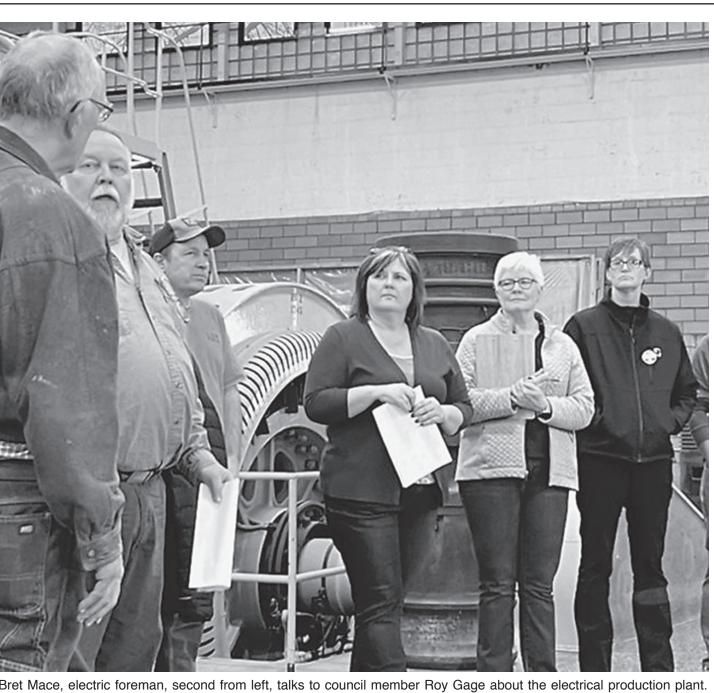

## in experienced hands

City council tours electric production plant to start facility tour series

By Amy H. Peterson

Bret Mace took city council members on a tour of Estherville's electric production facility at Monday evening's council meeting. By the end of the tour, city council member Brandon Carlin said, "As impressive as the equipment is, I'm just as impressed with the knowledge of the people working there." Mace is foreman of the electrical production department. Brad Friesner, electric utility superintendent, and operator Dale Bradley also led the facility

Photos by Amy H. Peterson

Bret Mace, electric foreman, shares a laugh with council members Joan Heckard, left, and Dave Seylar, right, be-

The Estherville United Methodist Church is launching Wesley's Kitchen on Jan. 31 from 11 a.m. to 1 p.m., in the dining room of the church, and continuing the last week of each month as long as demand continues and volunteers will help.