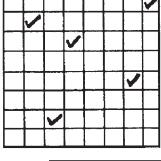

CHECK MATES! You are asked to supplement five checks in the diagram at right with three more so that there will be one and only one check in each row across, down and in assorted

Remember there are to be eight checks in all; no two in any row, including diagonals. How quickly can you comply?