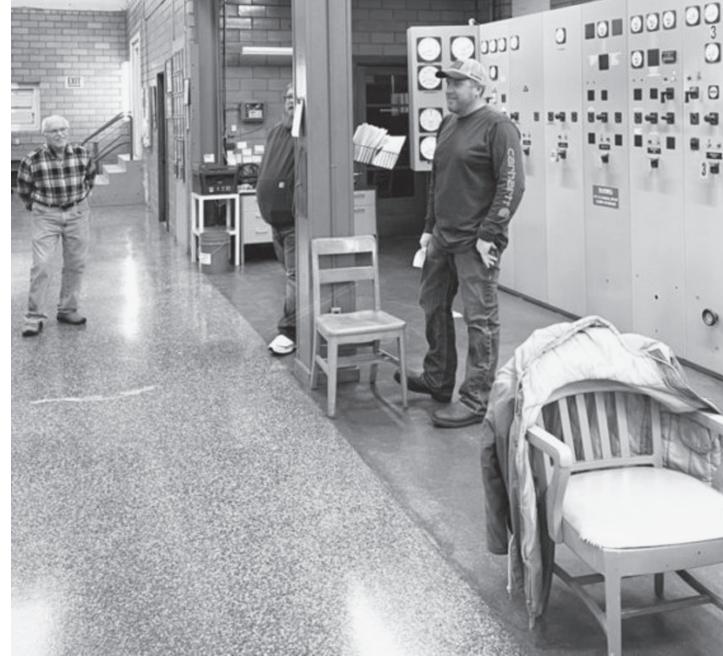

Development Corporation.

Dale Bradley, electric operator/mechanic, Penny Clayton, city administrator, Beth Burton, city clerk, and council member

Photo by Amy H. Peterson

Electric superintendent Brad Friesner shows the switch operation board to city officials on the tour, including council member Dave Seylar, left.