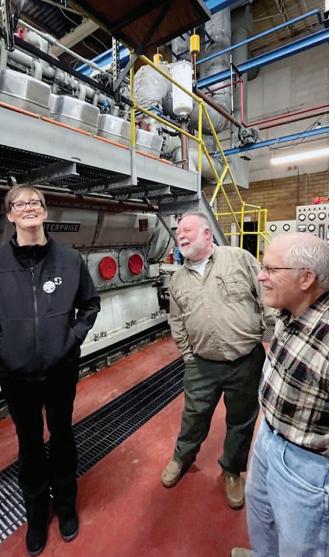

Photos by Amy H. Peterson

Bret Mace, electric foreman, shares a laugh with council members Joan Heckard, left, and Dave Seylar, right, be-

The Estherville United Methodist Church is launching Wesley's Kitchen on Jan. 31 from 11 a.m. to 1 p.m., in the dining room of the church, and continuing the last week of each month as long as demand continues and volunteers will help.

The founding crew of Wesley's Kitchen is planning a lunch for Jan. 31. From left Gladys Godfrey, Geri Boe, Donna Fredrickson, Pastor Kevin Moore, Nancy Rosberg and Sue Koons. Find a recipe from the group on Page 4A of today's Estherville News