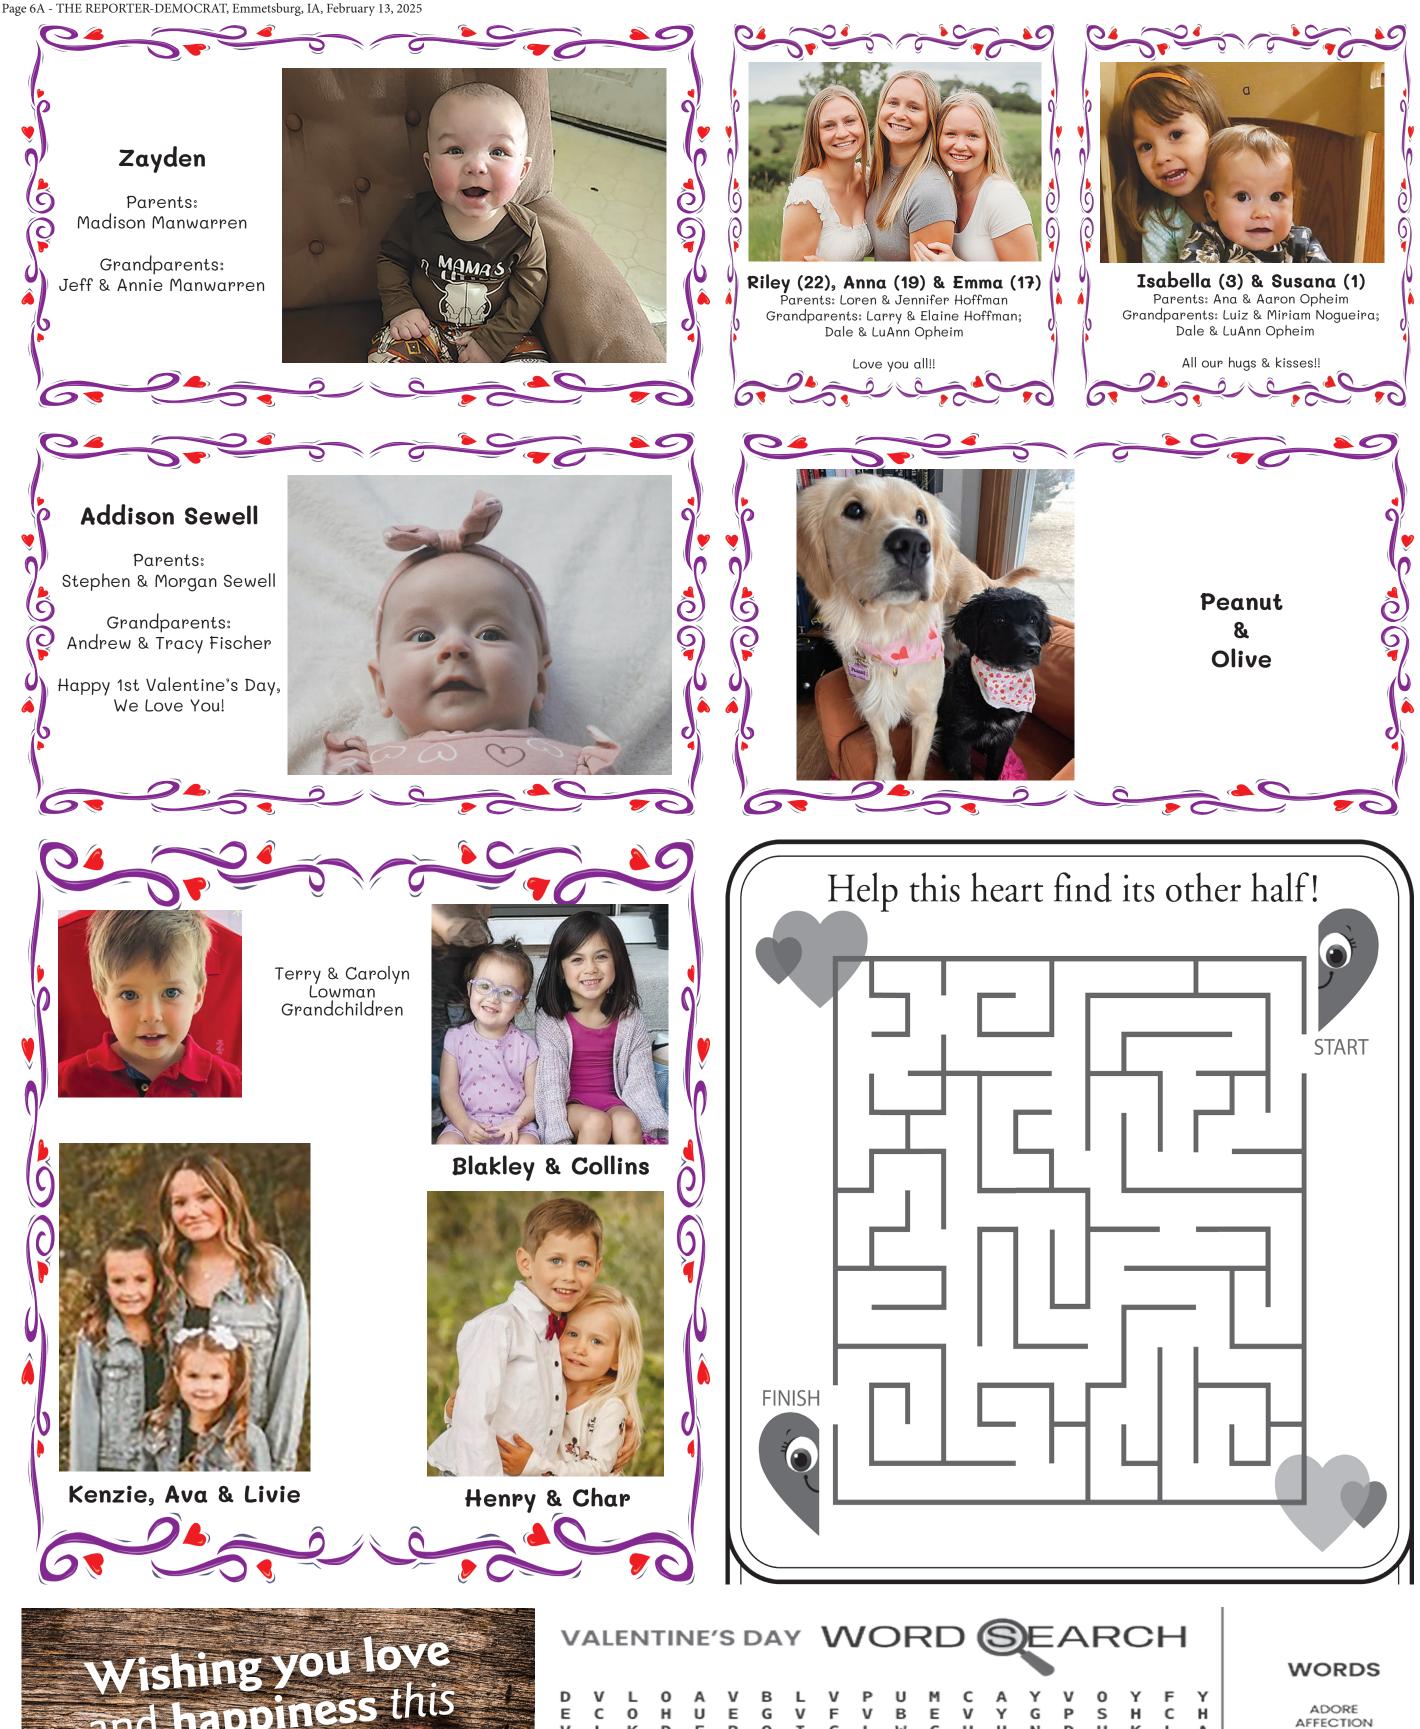

#### A.J. & Chase Gappa

Parents: Drew & Samantha Gappa

Grandparents: Marlene & Dan Nitchals: Joe & Zeline Gappa

Happy Valentine's Day! We Love You!