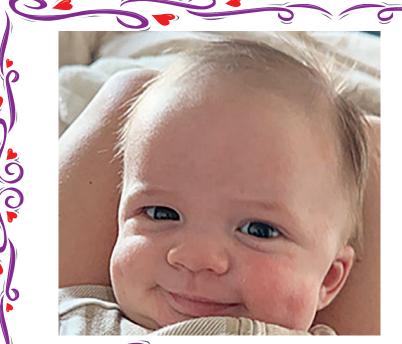

#### **Future Subscriber Baby Girl Lily**

Lily Faye Shannon arrived at 4:54p.m. on Thursday, February 6 at Palo Alto County Hospital Birth Center. She weighed 8 pounds 6 ounces and measured 19 3/4 inches long. Baby Lily is the daughter of Wyatt Shannon and Kylie Shannon of Emmetsburg.