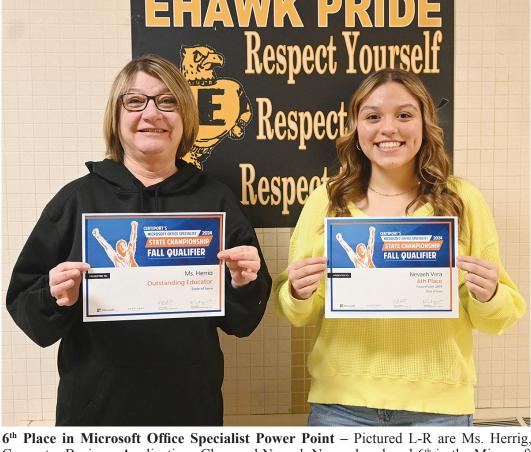

#### Vera Wins 6th Place in PowerPoint State Fall Qualifier

The winners of the 2024 Fall Qualifier Microsoft Office Specialist were recently announced by Certiport, the leading provider of performancebased IT certification exams that accelerate academic and career opportunities for Winning 6th place in the

Microsoft Office Specialist PowerPoint (Office 2019), category was Neveah Vera! Neveah competed against students from across Iowa to earn this coveted placement.

Neveah is the daughter of Shad and Tara Helle and is a sophomore at Emmetsburg High School.

She earned her certification by taking Ms. Herrig's Computer Business Applications class, where students certify in MS Word, PowerPoint and Excel.

Neveah took Kelly Herrig's high school class to improve her computer skills and to better prepare herself for college. She is a sophomore and is already prepping to attend medical school.

Computer Business Applications Class and Neveah Nera who placed 6th in the Microsoft

exams by December 20, 2024. All participants have 50 minutes to complete the timed test on the computer. Certification is offered through Microsoft Imagine Academy and the students certify through Certiport. certification Students have to score at least

700 out of 1,000.

Certiport's Office Specialist, backed by Microsoft, is an industryrecognized that program assesses students' Microsoft Office skills and prepares them for real- world application

-Diane Weiland photo of their knowledge. Kelly Microsoft Herrig teaches the Microsoft program at Emmetsburg High School. She stated that she certification always checks the box on the test that allows Certiport to enter the student's scores for the state-wide competition.