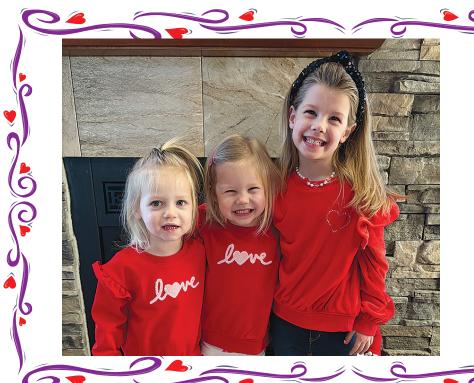

#### Macy, Jaelyn & Bria Elbert

Parents:
Kyle & Tiffany Elbert

Grandparents: Rick & Julie Elbert; Bob & Sherri Wagner

We love you very much!