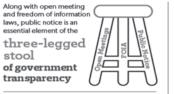

Along with open meeting and freedom of information laws, public notice is an essential element of the three-legged of government

This is not about "newspapers vs the internet". It's newspapers and newspaper websites vs government websites and newspaper websites have a much larger audience. Moving notice from newspapers

reduce the presence of public

are the best medium to notify the public about official matters because they contain the essential elements of public notice: 0 Accessibility 808 Independence

Verifiability

10

Archivability

**Publishing notices** on the internet is neither cheap