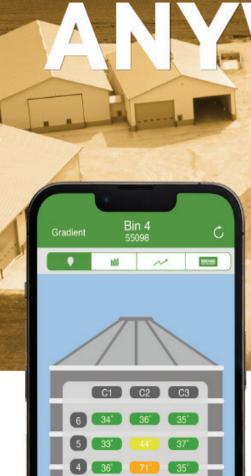

ANYTIME

An easy to use solution for monitoring commodity temperatures, specifically designed for on-the-farm management. From one bin to 100. See everything on your smartphone and/or monitor.

| Ì         | ζęς,       |         | Â          |
|-----------|------------|---------|------------|
| FREE Tech | 40+        | 5,576+  | 1,785+     |
| Support   | Years Of   | Happy   | Commercial |
| For Life  | Experience | Farmers | Sites      |