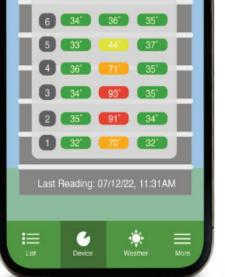

ANYTIME

An easy to use solution for monitoring commodity temperatures, specifically designed for on-the-farm management. From one bin to 100. See everything on your smartphone and/or monitor.

| Ì         | ζęς,       |         | Â          |
|-----------|------------|---------|------------|
| FREE Tech | 40+        | 5,576+  | 1,785+     |
| Support   | Years Of   | Happy   | Commercial |
| For Life  | Experience | Farmers | Sites      |