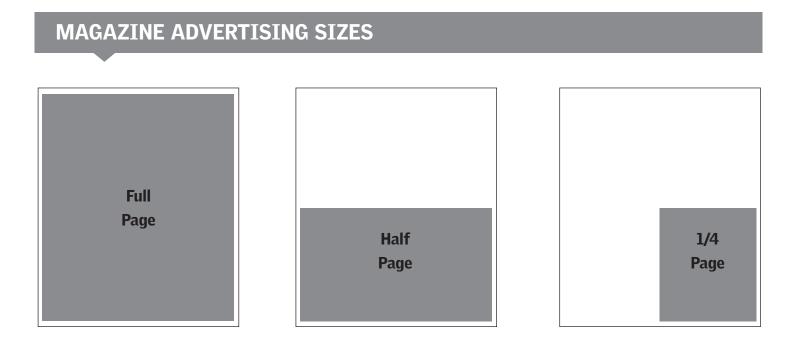

## **DISPLAY AD SIZES**

|             | Col. SIZE | Dimensions   |
|-------------|-----------|--------------|
| Full Page   | 4x14      | 10.83 x 14.7 |
| Half Page H | 4x7       | 10.83 x 7.3  |
| Half Page V | 2x14      | 5.333 x 14.7 |
| 1/3 Page H  | 4x4.8     | 10.83 x 4.8  |
| 1/3 Page V  | 3x9       | 8.0833 x 9   |
| Qtr. Page H | 4x3.5     | 10.83 x 3.5  |
| Qtr. Page V | 2x7       | 5.333 x 7.3  |
| 1/6 Page H  | 4x2.4     | 10.83 x 2.4  |
| 1/6 Page V  | 2x4.8     | 5.333 x 4.8  |
| 1/8 Page H  | 2x3.5     | 5.333 x 3.5  |
| 1/8 Page V  | lx7       | 2.583 x 7.3  |
| 1/10 Page H | 2x2.8     | 5.333 x 2.8  |
| 1/10 Page V | 1x5.25    | 2.583 x 5.25 |