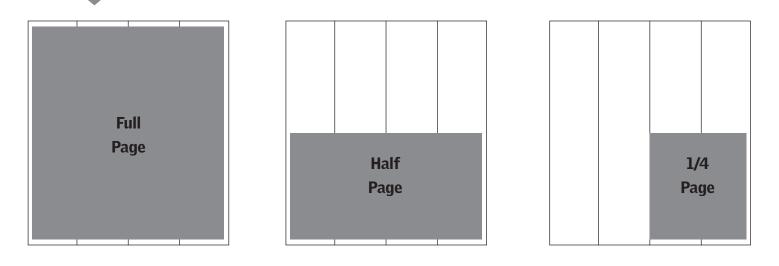

## SPECIAL SECTION PRINT ADVERTISING SIZES - SHORT TAB

| <ul> <li>Full Page</li> </ul> | 9.75" x 10.63" |
|-------------------------------|----------------|
| • Half Page                   | 9.75" x 5.2"   |

- 1/4 Page 4.79" x 5.2"
- 1/8 Page 4.79" x 2.5"

- Full Page (with bleed) 8.625 x 11.125
- Full Page (no bleed) 7.875 x 10.375
- Half Page 7.875 x 5
- 1/4 Page (Home Services) 3.86 x 4.6