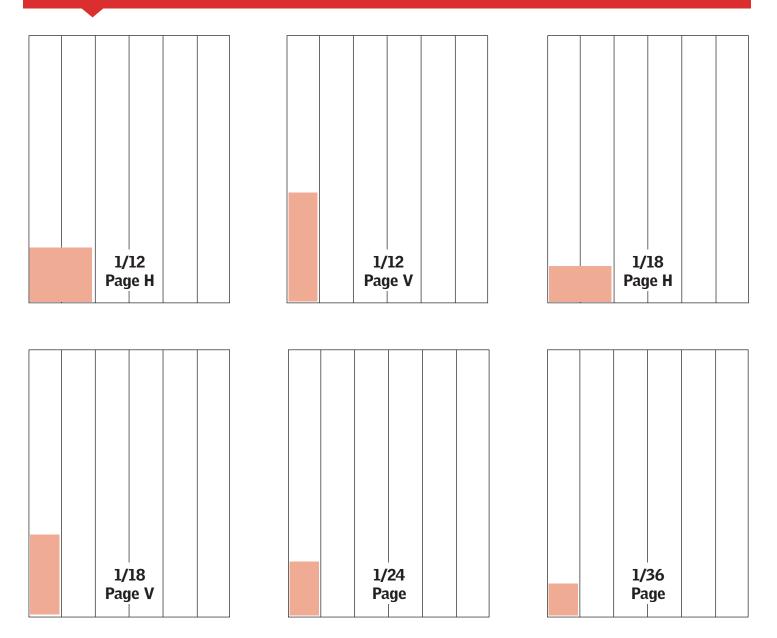

## **REAL ESTATE AD SIZES**

|                   | Col. SIZE | Dimensions   |
|-------------------|-----------|--------------|
| Full Page         | 6x14      | 10.83 x 14.7 |
| Half Page H       | 6x7       | 10.83 x 7.3  |
| Half Page V       | 3x14      | 5.333 x 14.7 |
| 1/4 Page H        | 6x3.5     | 10.83 x 3.5  |
| 1/4 Page V        | 3x7       | 5.333 x 7.3  |
| 1/6 Page H        | 6x2.4     | 10.83 x 2.4  |
| 1/6 Page V        | 2x7       | 3.5 x 7.3    |
| 1/6 Page (square) | 3x4.8     | 5.333 x 4.8  |
| 1/8 Page          | 3x3.5     | 5.333 x 3.5  |
| 1/12 Page H       | 2x3.5     | 3.5 x 3.5    |
| 1/12 Page V       | 1x7       | 1.667 x 7.3  |
| 1/18 Page H       | 2x2.3     | 3.5 x 2.3    |
| 1/18 Page V       | 1x4.7     | 1.667 x 4.7  |
| 1/24 Page         | 1x3.5     | 1.667 x 3.5  |
| 1/36 Page         | 1x2.3     | 1.667 x 2.3  |