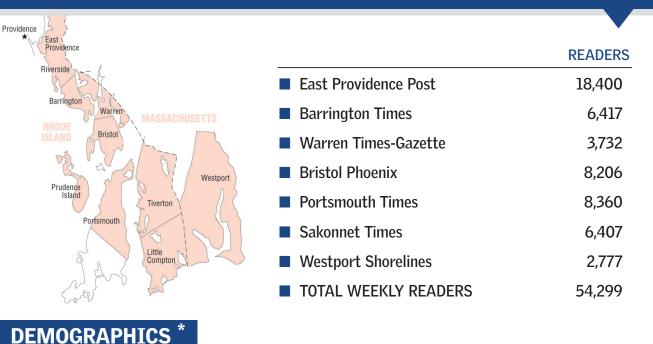

## **East Providence Post**

| AD SIZE   | COLOR   |
|-----------|---------|
| Full Page | \$1,420 |
| Half Page | \$715   |
| 1/3 Page  | \$500   |
| 1/4 Page  | \$385   |
| 1/6 Page  | \$280   |
| 1/8 Page  | \$205   |
| 1/10 Page | \$150   |

## Barrington Times or Bristol Phoenix or Portsmouth Times or Sakonnet Times

| AD SIZE   | COLOR   |
|-----------|---------|
| Full Page | \$1,145 |
| Half Page | \$575   |
| 1/3 Page  | \$395   |
| 1/4 Page  | \$310   |
| 1/6 Page  | \$220   |
| 1/8 Page  | \$170   |
| 1/10 Page | \$140   |

## Warren Times-Gazette or Westport Shorelines

| AD SIZE   | COLOR   |
|-----------|---------|
| Full Page | \$1,000 |
| Half Page | \$525   |
| 1/3 Page  | \$365   |
| 1/4 Page  | \$275   |
| 1/6 Page  | \$185   |
| 1/8 Page  | \$145   |
| 1/10 Page | \$115   |