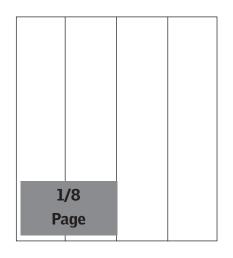

- 1/4 Page 4.79" x 5.2"
- 1/8 Page 4.79" x 2.5"

- Full Page (with bleed) 8.625 x 11.125
- Full Page (no bleed) 7.875 x 10.375
- Half Page 7.875 x 5
- 1/4 Page (Home Services) 3.86 x 4.6