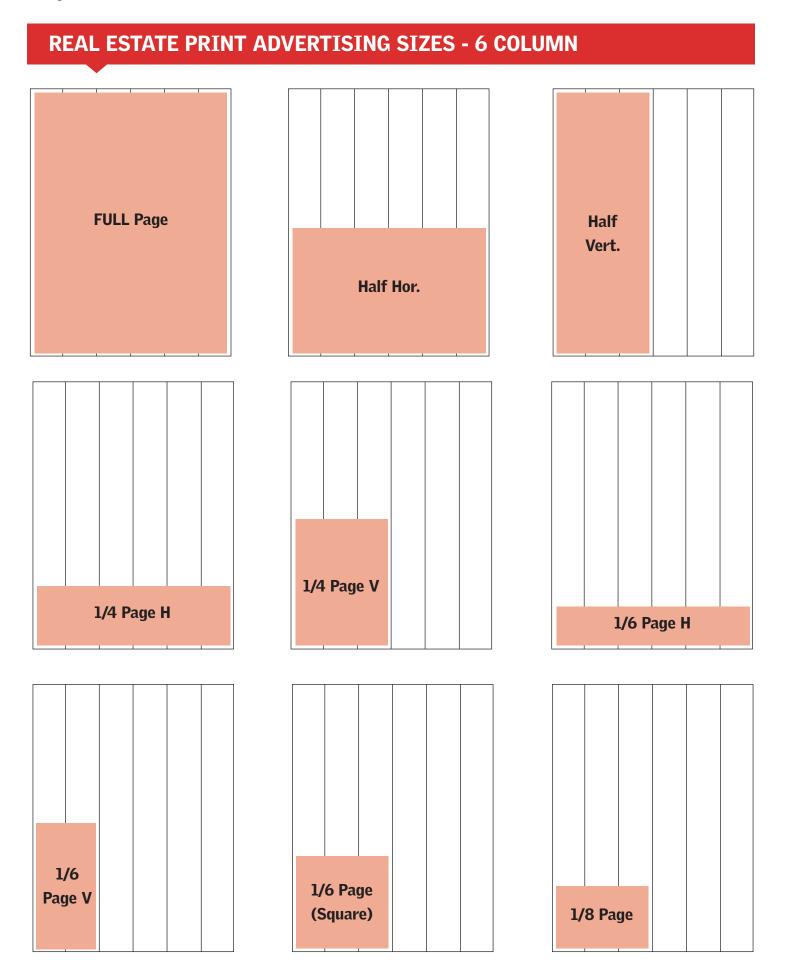

## **REAL ESTATE PRINT ADVERTISING SIZES - 6 COLUMN**

## **REAL ESTATE AD SIZES**

|                   | Col. SIZE | Dimensions   |
|-------------------|-----------|--------------|
| Full Page         | 6x14      | 10.83 x 14.7 |
| Half Page H       | 6x7       | 10.83 x 7.3  |
| Half Page V       | 3x14      | 5.333 x 14.7 |
| 1/4 Page H        | 6x3.5     | 10.83 x 3.5  |
| 1/4 Page V        | 3x7       | 5.333 x 7.3  |
| 1/6 Page H        | 6x2.4     | 10.83 x 2.4  |
| 1/6 Page V        | 2x7       | 3.5 x 7.3    |
| 1/6 Page (square) | 3x4.8     | 5.333 x 4.8  |
| 1/8 Page          | 3x3.5     | 5.333 x 3.5  |
| 1/12 Page H       | 2x3.5     | 3.5 x 3.5    |
| 1/12 Page V       | 1x7       | 1.667 x 7.3  |
| 1/18 Page H       | 2x2.3     | 3.5 x 2.3    |
| 1/18 Page V       | 1x4.7     | 1.667 x 4.7  |
| 1/24 Page         | 1x3.5     | 1.667 x 3.5  |
| 1/36 Page         | 1x2.3     | 1.667 x 2.3  |