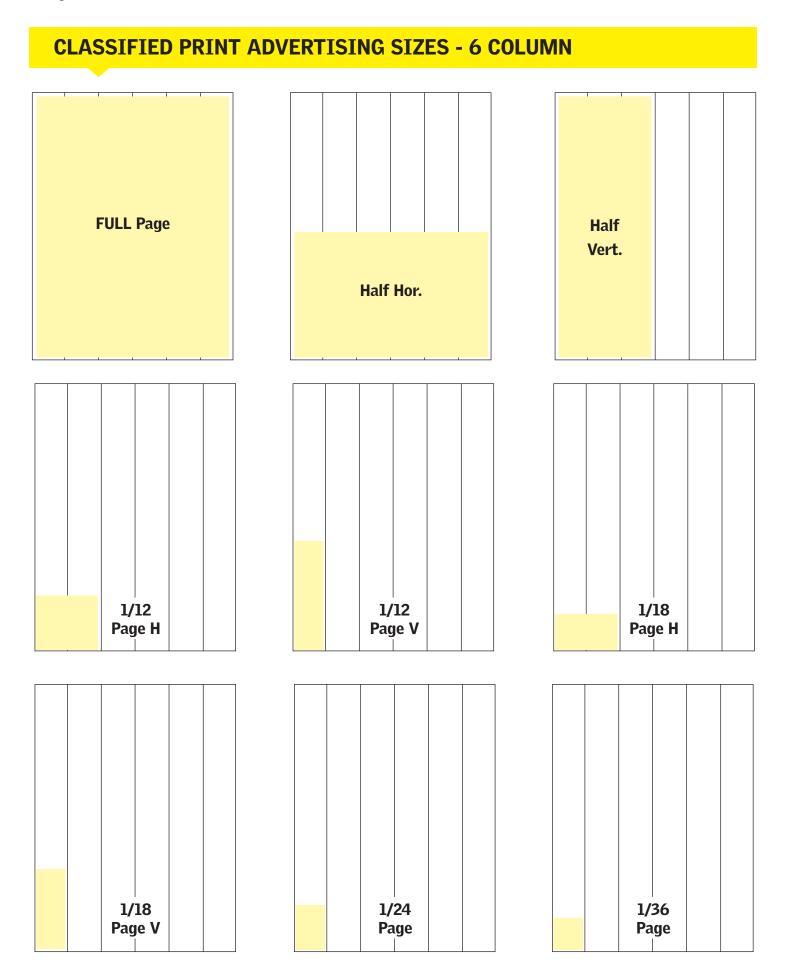

#### CLASSIFIED/REAL ESTATE 6-Column Sizes

| 1 Col | <br>1.667 |
|-------|-----------|
| 2 Col | <br>3.5   |
| 3 Col | <br>5.333 |
| 6 Col | <br>10.83 |

## **CLASSIFIED AD SIZES**

|             | Col. SIZE | Dimensions   |
|-------------|-----------|--------------|
| Full Page   | 6x14      | 10.83 x 14.7 |
| Half Page H | 6x7       | 10.83 x 7.3  |
| Half Page V | 3x14      | 5.333 x 14.7 |
| 1/12 Page H | 2x3.5     | 3.5 x 3.5    |
| 1/12 Page V | 1x7       | 1.667 x 7.3  |
| 1/18 Page H | 2x2.3     | 3.5 x 2.3    |
| 1/18 Page V | 1x4.7     | 1.667 x 4.7  |
| 1/24 Page V | 1x3.5     | 1.667 x 3.5  |
| 1/36 Page   | 1x2.3     | 1.667 x 2.3  |