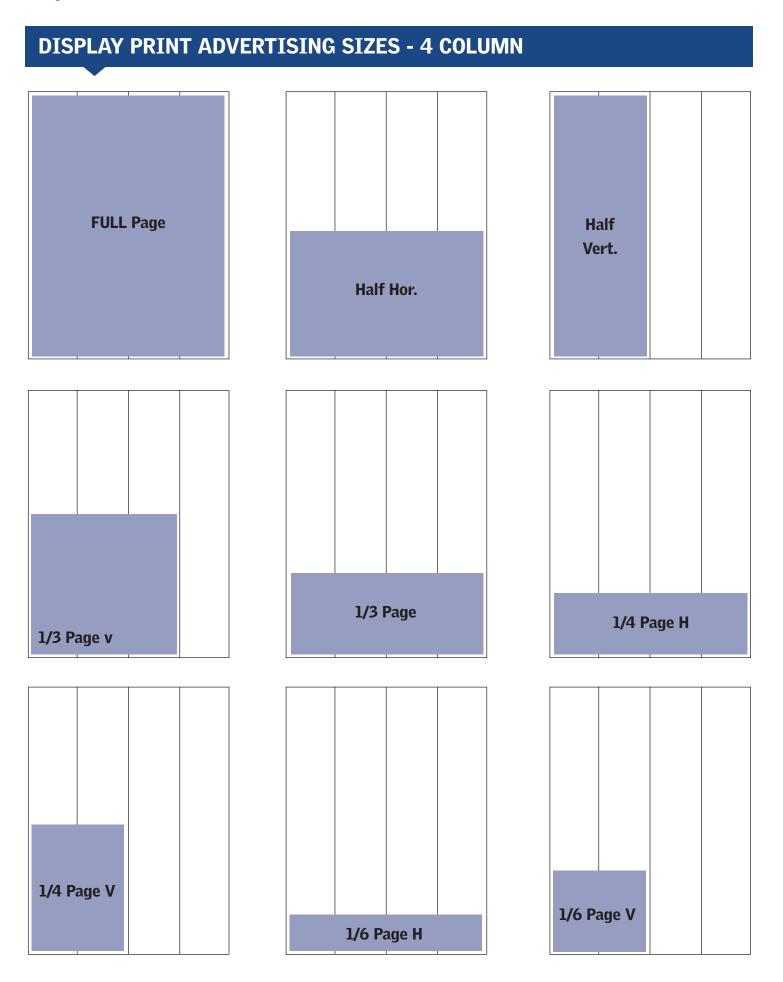

## **DISPLAY AD SIZES**

|             | Col. SIZE | Dimensions   |
|-------------|-----------|--------------|
| Full Page   | 4x14      | 10.83 x 14.7 |
| Half Page H | 4x7       | 10.83 x 7.3  |
| Half Page V | 2x14      | 5.333 x 14.7 |
| 1/3 Page H  | 4x4.8     | 10.83 x 4.8  |
| 1/3 Page V  | 3x9       | 8.0833 x 9   |
| Qtr. Page H | 4x3.5     | 10.83 x 3.5  |
| Qtr. Page V | 2x7       | 5.333 x 7.3  |
| 1/6 Page H  | 4x2.4     | 10.83 x 2.4  |
| 1/6 Page V  | 2x4.8     | 5.333 x 4.8  |
| 1/8 Page H  | 2x3.5     | 5.333 x 3.5  |
| 1/8 Page V  | lx7       | 2.583 x 7.3  |
| 1/10 Page H | 2x2.8     | 5.333 x 2.8  |
| 1/10 Page V | 1x5.25    | 2.583 x 5.25 |

## **DISPLAY PRINT ADVERTISING SIZES - 4 COLUMN**

|                   |  | 1 |
|-------------------|--|---|
|                   |  |   |
|                   |  |   |
|                   |  |   |
|                   |  |   |
|                   |  |   |
|                   |  |   |
|                   |  |   |
|                   |  |   |
|                   |  |   |
|                   |  |   |
|                   |  |   |
|                   |  |   |
|                   |  |   |
|                   |  |   |
|                   |  |   |
|                   |  |   |
| 1/10<br>Page<br>V |  |   |
| 1/10              |  |   |
| Doug              |  |   |
| raye              |  |   |
| V                 |  |   |
|                   |  |   |
|                   |  |   |