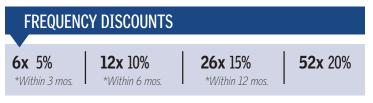

------|
| Full Page | \$1,000 |
| Half Page | \$525   |
| 1/3 Page  | \$365   |
| 1/4 Page  | \$275   |
| 1/6 Page  | \$185   |
| 1/8 Page  | \$145   |
| 1/10 Page | \$115   |

## East Bay Life (appears in all newspapers)

| AD SIZE   | RATES   | DINING OUT |
|-----------|---------|------------|
| Full Page | \$1,550 | \$1,000    |
| Half Page | \$1,025 | \$595      |
| 1/3 Page  | \$840   | \$400      |
| 1/4 Page  | \$640   | \$300      |
| 1/6 Page  | \$430   | \$215      |
| 1/8 Page  | \$325   | \$165      |
| 1/10 Page | \$265   | \$140      |
| 1/12 Page | N/A     | \$120      |

#### FRONT PAGE ADVERTISING (Available on All Newspapers):

- Sky Box (4.2" x 1.7") \$325
- Bottom Banner (7.148" x 1.25") \$275
- Block Ad (3.5" x 4.1") \$275 Portsmouth Times & East Providence Post only



Please inquire about dollar volume discounts.

#### **ADVERTISING DEADLINES**

- East Bay Life: Monday, 10 a.m.
- Barrington Time: Monday, 12 p.m.
- East Bay Classifieds: Monday, 12 p.m.
- Warren Times-Gazette: Monday, 12 p.m.
- Westport Shorelines: Monday, 12 p.m.
- Sakonnet Times: Monday, 12 p.m.
- East Providence Post: Monday, 12 p.m.
- Portsmouth Times: Monday, 12 p.m.
- Bristol Phoenix: Monday, 12 p.m.

| <b>PRINT ADVERTISING RATES - NE</b>                                                                                                                                                         | IG RATES -                                     | NEWSPAPE                                    | WSPAPER COMBINATIONS              | IATIONS           |                   |                   |