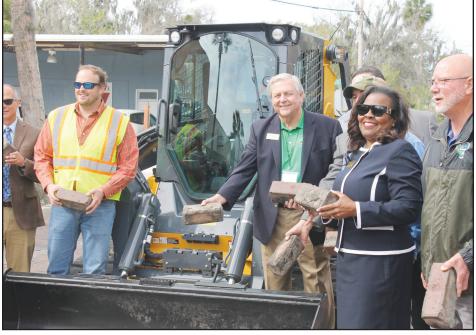

# Businesses fighting to stay afloat as Walnut Street renovations wrap up

By Jack Randall

jack@claytodayonline.com

GREEN COVE SPRINGS — Since renovations began, the Walnut Street Redesign project has closed vehicular traffic from Palmetto to Orange Avenue. However, the historic street is still accessible to pedestrians, and the shops are still open for business, although with greater difficulty than before.

Businesses say Walnut Street can't come back soon enough.

The renovations broke ground on Feb. 29. The original 19th-century bricks were carefully removed from the road to be re-inserted later to maintain the street's historic significance. The goal of the renovations is to add two 10-foot-wide driving lanes, an eight-foot parallel parking lane along the north side of the street, a 15-foot-wide sidewalk from building to curb on both sides of the street, improved landscaping, lighting and an outlined crosswalk.

STAFF PHOTOS BY JACK RANDAL

The Walnut Street Redesign project began on Feb. 29. From left, City Councilman Matt Johnson, CGC Project Manager Jonny Barton, City Manager Steve Kennedy, Mayor Connie Butler, and WGI Project Manager Josh Mattox signaled the project's opening.