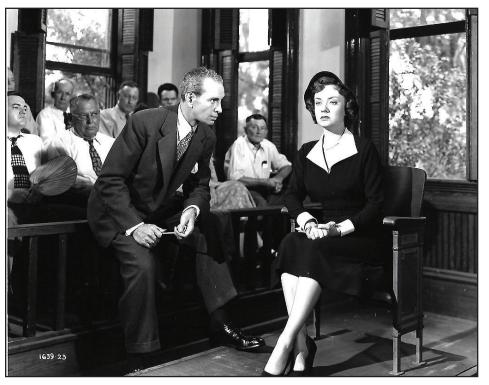

 $William\ Conrad\ outside\ the\ Historic\ Courthouse\ in\ "Vengeance:\ The\ Story\ of\ Tony\ Cimo."$ 

"Vengeance: The Story of Tony Cimo," 1986. William Conrad, Frances McDormand and Brad Davis recreate the lives of a family from South Carolina after parents Bill and Myrtle Moon were murdered during a robbery. The stepson, Tony Cimo, hired Pee Wee Gaskins to kill the man. Many of the scenes were filmed in and around the Historic Courthouse.

"Illegally Yours," 1988. Rob Lowe is a college dropout who gets called for jury duty. To his surprise, it's a woman (Colleen Camp) who's been charged with murder. He had a crush on her in elementary school and did some investigating on his own, with disastrous results, during the trial. The movie was based in St. Augustine, but some of the critical scenes were shot at the Historic Clay County Courthouse in Green Cove Springs.