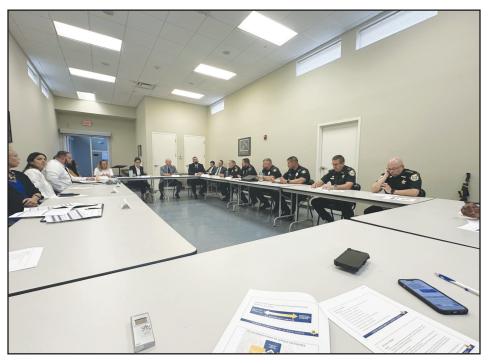

# Law enforcement armed with new information about kids with guns

Juvenile Justice, Sen. Bradley updates OPPD, CCSO, JSO on stricter laws

**Bv Don Coble** 

don@claytodayonline.com

ORANGE PARK – Sheriff Michelle Cook, Orange Park Police Chief Randy Chase and Jacksonville Sheriff's Office members got a clarification they've wanted for years Tuesday – laws regarding minors with firearms finally have teeth and clarity.

During a public safety stakeholder meeting, the Secretary of the Florida Department of Juvenile Justice, Eric Hall, and Juvenile Justice Chair, Florida Sen. Jennifer Bradley, updated law enforcement officials about recent changes in juvenile statutes. The information was especially timely since the proliferation of juvenile-involved crimes with handguns has become increasingly problematic.

SEE KIDS, 38

STAFF PHOTOS BY DON COBLE

Florida Sen. Jennifer Bradley and Secretary Florida Florida Juvenile Justice Ed Hall updated members of the Orange Park Police Department, Clay County Sheriff's Office and Jacksonville Sheriff's Office on the new statutes that went into effect on July 1, particularly the stricter penalties for minors using or caught with firearms during a crime.