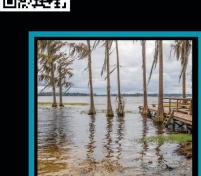

# AT THE AROULES SCENE Historic landmarks, Camp Blanding, waterways perfect Hollywood backdrops BROAD

By Don Coble

don@claytodayonline.com

CLAY COUNTY — What do John Travolta, Brooke Shields, Denzel Washington, Richard Conte, Rob Lowe, Courtney Cox, Judge Reinhold, Selma Hayek, Meryl Streep, Jon Voight, Anne Bancroft, Timothy Dalton, Colin Ferrell, James Wood, James Cromwell, Clarence Williams, Rue McClanahan, Cole Hauser, Frances McDormand, Angela Bassett, Edie Falco, Timothy Hutton, Alan King, Mary Steenburgen, James Gandolfini, Paul Rodriguez, William Conrad and Samuel L. Jackson have in common?

They've all been part of a movie production in Clay County.

Before the pandemic, Florida was an ideal location for filmmakers because it had little to no union costs and plenty of state and local incentives. Clay had some distinguishing locations like the historic courthouse and jail, the St. Johns River, the Black Creek and Camp

# **Movies**

from page 1

Blanding that fit perfectly into several scripts.

Kimberly Morgan, the county's Director of Tourism and Film Development, said while the state removed incentives after COVID-19, Florida remains a popular destination for moviemakers.

"There has been a revival because there are more independent filmmakers," she said. "We are constantly getting requests coming in. When we do, we do our best to service them."

Many requests are for national commercials that don't list their specific requirements.

"It's not easy when you don't know how to prepare," Morgan said. "It's never dull."

The county's ties to Hollywood span the entire spectrum, including major releases, short films, television shows, music videos and a song that was part of a live album.