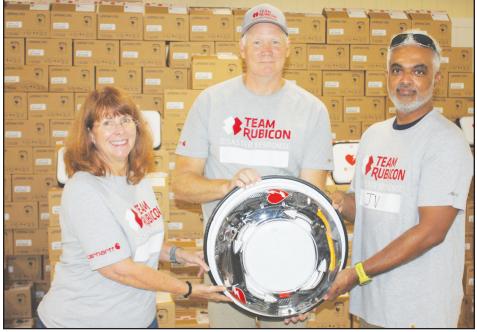

# Team Rubicon: Going where the community needs them the most

By Don Coble

don@claytodayonline.com

GREEN COVE SPRINGS — The job was monotonous. Open a box. Remove the contents. Assemble the parts. Add new pieces. Put the item back in the box. Repeat the process 530 times.

For most, the two-day project at the Clay County Fairgrounds would be too tedious. For members of Team Rubicon, it was a worthy mission because it benefited Clay County Fire Rescue.

"They approached us because they had a need, and we're glad we could help," said Mark Boyd, a former information officer with the U.S. Navy.

Such is the behind-the-scenes work of the nonprofit group of volunteers committed to helping with community projects and

STAFF PHOTOS BY DON COBLE

From left, Team Rubicon members Nancy Coltrin, Mark Boyd and Jean-Victor Brun spent two days working with Clay County Fire Rescue on a project at the Clay County Fairgrounds.

ROTAID

Team Rubicon's Mark Boyd said it's important to keep volunteers "engaged" with community projects when they're not responding to disasters.

assisting with disasters.

Even as they helped Fire Rescue, they were already thinking about a possible deployment to Texas in the aftermath of Hurricane Beryl. Team Rubicon, or "Greyshirts" as emergency management organizations around the country know them, is a well-respected group because it is well-organized and has served a neces-