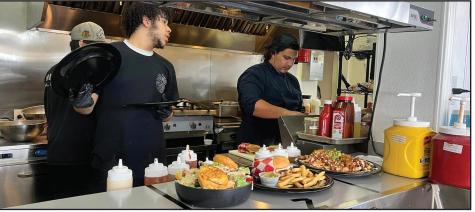

# Chef X looking for new home after losing lease

Family business aims to take its All-American cuisine' to new location

By Kyla Woodard

kyla@claytodayonline.com

GREEN COVE SPRINGS – When Michel Martinez was shooed out of his kitchen as a little boy, it only left him wanting more.

And that he did.

Since then, Martinez has found his way around the kitchen, manifesting into an impactful endeavor. Martinez and his wife, Allison Martinez, began their restaurant Chef X in 2021. Located on the corner of Idlewild Avenue, the restaurant seeks to bring classic all-American cuisine back to the community.

PHOTO COURTESY OF CHEF X

As a family business, the restaurant thrives on making sure their customers experience a welcoming atmosphere.

comes in blessed and leaves blessed."

Known as the "Chick-fil-A of Green Cove Springs," Martinez said the restaurant prides itself on treating every customer as a person, not just a number.