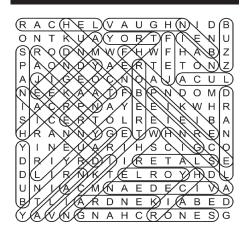

# **BACKYARD BASH WORD SEARCH**

М В F 0 P Т γ Α S Т Ε М F R Α Т H R F D D D Р L L Α N Ε N В U D В G P М R U В Ι 0 Т Ν S S Α Ι Ε D 0 0 Ε U N S S Т Ε U G Ι C Ε Н R U C N W В Ι U Н F G U L Т G R Ι L L U В Ε U R C Ε В F R М Ι М В C Κ Υ Α R D Α U Н М Α Α U Ε W U K Ε N Α М G М Α 0 М Н Н М D N В Y Ν Υ В Α F 0 Ε U 0 В Υ Н K T 0 0 C Ε Α Α S Ε R S В М L 0 N P C Α L P D Α Υ 0 S Α P R М Н G Ε R Ε 0 K R W N R 0 0 R Α В Ν D S н C М Α Н Н S Н Т Ι G Ρ S C K 0 Α Τ 0 М S Α L C F Α R Ι P Н D Α М Н F L F F Н Α T 0 Ε T Ι S R Н U Α B S D Ι М Ι Υ Α Т Υ D Α В Α C Р U N Т Ι G S 0 S N F Н Α C R Р G Ρ Ε 0 F 0 N F Α 0 Н I K Ι Н Υ K 0 S L K N В C R G D В U F F Ε Ε K L Р Α L W Т Ρ P Ν D C Т Ρ T Н Ε М W S S М 0 K Ε D N U М D C L S Т Y Т Α Ε Ν Ε N L 0 W

Find the words hidden vertically, horizontally, diagonally, and backwards.

#### **WORDS**

**BACKYARD BARBECUE BARK BUFFET** BUNS CHARCOAL CHICKEN **ENTERTAIN** FLIP GRILL **GUESTS** HAMBURGER **INFORMAL** MARINATE MEAL **OUTDOORS PARTY** PATI0 **SALADS** SAUSAGE **SMOKED** STEAK TEMPERATURE WOOD