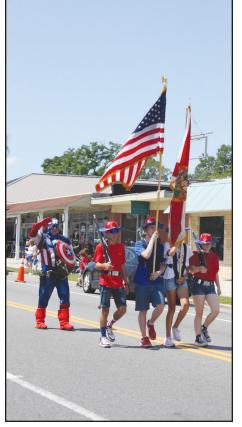

#### Keystone Heights' daylong Sounds of Freedom Fourth of July included parade, fireworks

By Don Coble don@claytodayonline.com

KEYSTONE HEIGHTS - Nothing is more American than the annual Fourth of July run/walk, parade, games, vendors, a day at Keystone Beach, music, and fireworks at Keystone Heights. The 56th Sounds of Freedom attracted people throughout the Lake Region, most attired in red, white and blue. In addition to the 5K run/walk, parade, and concerts by Duval County Line and the Shopping Mall Guerrillas, the popular event ended with a fireworks show over Lake Geneva.