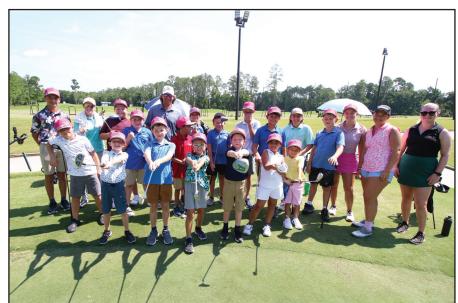

SEE KIDS, 38

STAFF PHOTOS BY DON COBLE

Florida Sen. Jennifer Bradley and Secretary Florida Florida Juvenile Justice Ed Hall updated members of the Orange Park Police Department, Clay County Sheriff's Office and Jacksonville Sheriff's Office on the new statutes that went into effect on July 1, particularly the stricter penalties for minors using or caught with firearms during a crime.