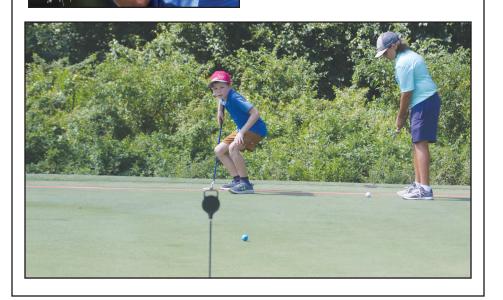

200.

For the boys' district track, freshman hurdler Jamari Turner won the 400 hurdles with Jaden Park third in the javelin. Griffin and Wahl took seventh and eighth in the 800 with Thomas and Sheppard seventh and eighth in the 1600.

Keystone Heights baseball opened seemingly on fire with a 5-4 win over Fleming Island, but the mojo got quickly scorched by Buchholz and Clay, one the 6A runnerup, the other a 5A region finalist, but Indians coach Chris Roach fixed the engine and Keystone Heights rattled off 10 straight wins behind a batting lineup that had seven double-digit runs batted in hitters; Connor Guy (26), Alex Addington (19), Austin Smith (19), Aiden Screen (15), Ty Mitzel (15), Austin Musgrove (14) and Brady Kerlin (10). The Indians finished 20-5 with a region playoff berth.







round with eventual winner Jacob Sands.











# Griffin places third at Keystone Freedom 5K

SJCDS Stratton second in Jax 5k

By Randy Lefko randy@claytodayonline.com

KEYSTONE HEIGHTS - On a typical hot, steamy Thursday morning in Keystone Heights, Keystone Heights High graduate and cross country and track star Tyler Griffin battled the heat and two state-ranked challengers to place third at the annual July 4 Freedom 5K in Keystone Heights.

"They went out pretty fast, but I don't think they thought Keystone Heights had some hills," said Griffin, a region track finisher in the spring. "I just ran my race and they came back a little, just not enough for me."

In the event, nearly 300 runners made the 5K run one of the biggest in recent years with the benefits going to the Jordan Coo