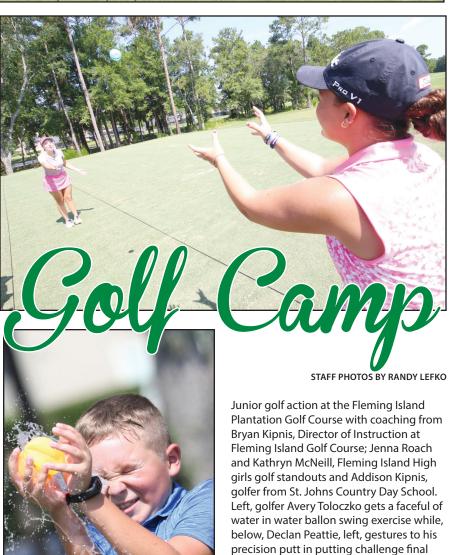

e 200.

For the boys' district track, freshman hurdler Jamari Turner won the 400 hurdles with Jaden Park third in the javelin. Griffin and Wahl took seventh and eighth in the 800 with Thomas and Sheppard seventh and eighth in the 1600.

Keystone Heights baseball opened seemingly on fire with a 5-4 win over Fleming Island, but the mojo got quickly scorched by Buchholz and Clay, one the 6A runnerup, the other a 5A region finalist, but Indians coach Chris Roach fixed the engine and Keystone Heights rattled off 10 straight wins behind a batting lineup that had seven double-digit runs batted in hitters; Connor Guy (26), Alex Addington (19), Austin Smith (19), Aiden Screen (15), Ty Mitzel (15), Austin Musgrove (14) and Brady Kerlin (10). The Indians finished 20-5 with a region playoff berth.







round with eventual winner Jacob Sands.











# Griffin places third at Keystone Freedom 5K

SJCDS Stratton second in Jax 5k

By Randy Lefko randy@claytodayonline.com

KEYSTONE HEIGHTS - On a typical hot, steamy Thursday morning in Keystone Heights, Keystone Heights High graduate and cross country and track star Tyler Griffin battled the heat and two state-ranked challengers to place third at the annual July 4 Freedom 5K in Keystone Heights.

"They went out pretty fast, but I don't think they thought Keystone Heights had some hills," said Griffin, a region track finisher in the spring. "I just ran my race and they came back a little, just not enough for me."

In the event, nearly 300 runners made the 5K run one of the biggest in recent years with the benefits going to the Jordan C