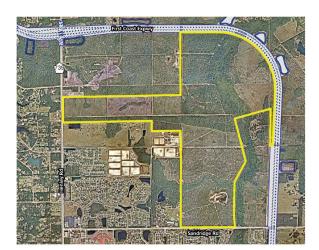

In the official proclamation given at the meeting, the board recognized the facilities and their help in preserving the County's cultural, historical and ecological beauty.

COURTESY OF FLORIDA HOUSE OF REPRESENTATIVES Florida House District 20 comprises four counties: Clay, Putnam, St. Johns and Marion