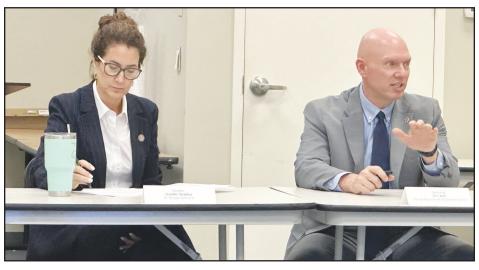

# Law enforcement armed with new information about kids with guns

Juvenile Justice, Sen. Bradley updates OPPD, CCSO, JSO on stricter laws

**Bv Don Coble** 

don@claytodayonline.com

ORANGE PARK – Sheriff Michelle Cook, Orange Park Police Chief Randy Chase and Jacksonville Sheriff's Office members got a clarification they've wanted for years Tuesday – laws regarding minors with firearms finally have teeth and clarity.

During a public safety stakeholder meeting, the Secretary of the Florida Department of Juvenile Justice, Eric Hall, and Juvenile Justice Chair, Florida Sen. Jennifer Bradley, updated law enforcement officials about recent changes in juvenile statutes. The information was especially timely since the proliferation of juvenile-involved crimes with handguns has become increasingly problematic.

SEE KIDS, 38

STAFF PHOTOS BY DON COBLE

Florida Sen. Jennifer Bradley and Secretary Florida Florida Juvenile Justice Ed Hall updated members of the Orange Park Police Department, Clay County Sheriff's Office and Jacksonville Sheriff's Office on the new statutes that went into effect on July 1, particularly the stricter penalties for minors using or caught with firearms during a crime.