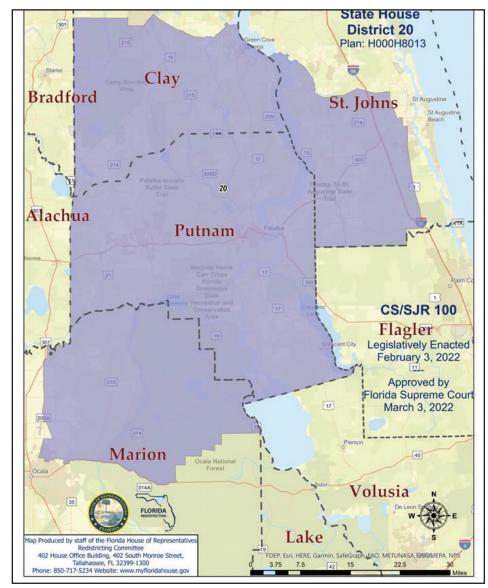

In the official proclamation given at the meeting, the board recognized the facilities and their help in preserving the County's cultural, historical and ecological beauty.

COURTESY OF FLORIDA HOUSE OF REPRESENTATIVES Florida House District 20 comprises four counties: Clay, Putnam, St. Johns and Marion