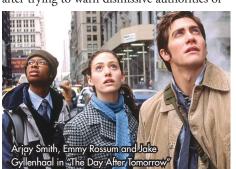

CLAYTODAYONLINE.COM July 11, 2024 • CLAY TODAY 15

"Manchurian Candidate," 2004. The remake of the original 1962 film starred Denzel Washington, Meryl Streep, Jon Voight and Liev Schreiber. Washington's character has nightmares and doubts about one of his fellow soldiers after his squad was ambushed in the Gulf War. Washington's buddy becomes a vice-presidential candidate, and Washington learns he has a chip embedded in his back to erase his memory. Scenes were filmed at Reynolds Industrial Park in Green Cove Springs.