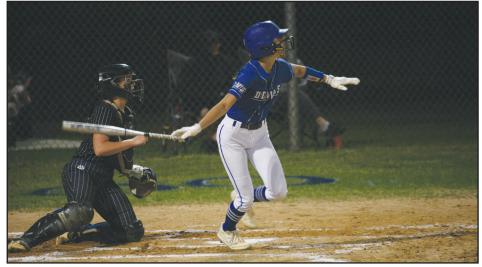

Even Fair Queens can't help themselves when it comes to an Amish doughnut. The Dennis Lee Band welcomed fans as they poured through the front gates Tuesday at the Clay County Fairgrounds.