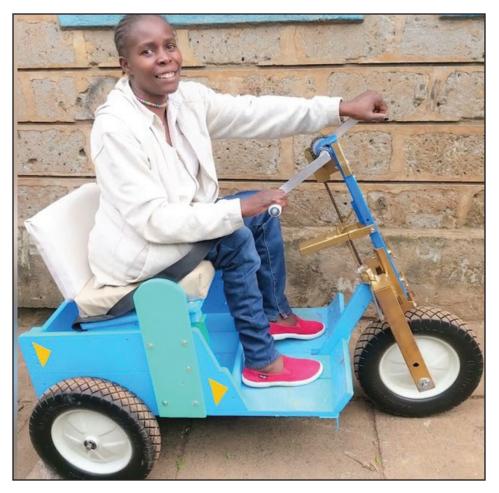

# **Rotarys provide PET Florida grant to powder coat trikes**

For Clay Today

PENNEY FARMS - PET Florida, a nonprofit enterprise producing hand-powered trikes for those who can't walk, has been gifted a major upgrade to its metal painting capabilities through a grant from several participating Rotary clubs. Their new technology is called powder coating, an electrostatic process that delivers superior protection to the metal parts and a safer environment when applied.

PET spokesman Dave Quirk said this improvement had been needed for a long time

"The durability of coating these metal parts is really critical since our carts are often used by people living in third-world countries where they keep getting wet and driven over rough terrain," he said. "Until now, our approach to coating the metal parts has been effective but pretty primitive. We did our painting using spray cans -hundreds of them over every production year. Our new powder coating facility is a huge improvement in production cost, in the quality of the metal protection, and also in eliminating the fumes of the old spray process."

The impetus for this cooperative project was sparked by two volunteers at the PET production facility, both Rotarians. One is retired physician Tom Ritter, a shop

PET stands for personal energy transportation. A PET cart is a rugged-terrain trike powered by the rider's arms, designed to provide mobility for leg-disabled persons.

PET stands for personal energy transportation. A PET cart is a rugged-terrain trike powered by the rider's arms, designed to provide mobility for leg-disabled persons. Production labor and support staffing are provided entirely by volunteers, reducing costs to the parts alone. They are given to recipients at no charge.

Since its founding in 2001, PET Florida has produced and given 14,500 life-changing mobility carts to recipients in more than 50 countries.

Call Don Arnold at (847) 340-1345 for volunteer inquiries.

This PET was made by volunteers at the shop at Penney Farms.