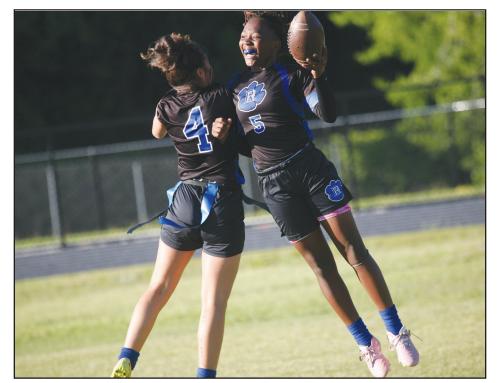

Even Fair Queens can't help themselves when it comes to an Amish doughnut. The Dennis Lee Band welcomed fans as they poured through the front gates Tuesday at the Clay County Fairgrounds.