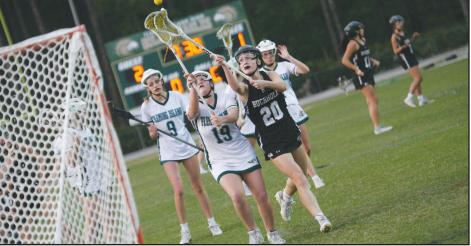

The complex was officially opened on April 5. The first phase includes eight multipurpose fields, restrooms, a three-quarter-mile walking trail and paved parking for 350 cars. Five of the fields are lighted. The fields can host soccer, lacrosse, flag football, field hockey, spike ball and ultimate disk golf.

motor oil for sale at 83-cents a quart.

50 years ago, 1974

County Courthouse.

three-vear term.

firmly press down.

door spaces.

STAFF PHOTO BY DON COBLE

There are eight multi-purpose fields ready to host a variety of events, including the NFL FLAG Jaguars Region Tournaments on April 13 and 14.