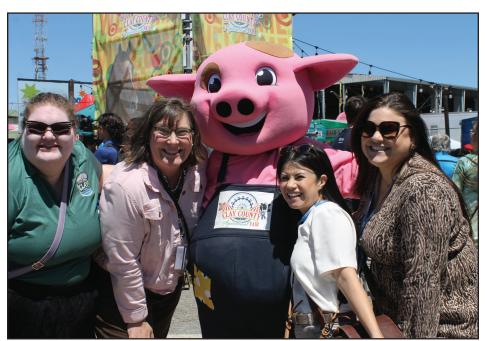

## Clay County Agricultural Fair is open for fun

By Jack Randall jack@claytodayonline.com

GREEN COVE SPRINGS – The first day of the fair had a tremendous turnout. From noon to dusk, fairgoers were in festive spirits.

Director of Tourism Kimberly Morgan says the Clay County Agricultural Fair is the No. 1 most popular event.

The fair's first day had beautiful sunny weather, which Morgan hoped would last for the next ten days while the fair was open.

Some of the fairgoers eagerly expressed what they were most excited about. One was excited to grab a bite of funnel cake. One was excited to ride the Fireball amusement ride now that she had finally gotten tall enough. One was excited to see the pigs and cows on display. One was excited to peruse the historical section at the Early Florida Village. One was excited to see Vanilla Ice perform "Ice Ice Baby."

Rylynn, 5, said she couldn't pick a favorite. "Everything" was her response, and she's completely valid – there's no wrong answers when selecting your favorite.

Clay County Fire Rescue presented colors during opening ceremonies.

Stepping into the fair you can expect exhilarating rides, food vendors, shopping stalls, prize and game vendors, animal enclosures, photo booths, concerts, entertainers and much, much more.

Don't miss the "the world's greatest county fair" while it's in town.