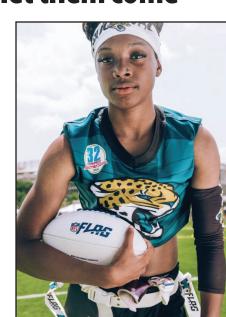

Don Coble

for last weekend was rescheduled for later, which will make this weekend's Jaguars NFL FLAG Regional Tournaments the first events for the \$7 million complex.

There will be 97 teams from 11 different divisions for children 9-through-13 competing in five-on-five games on April 13. Winners of each division will advance to the NFL FLAG Championships in Canton, Ohio, on July 18-21.

Then, on July 14, the NFL FLAG Jaguars Adult Regional Tournament will be played at the complex.

The two-day event will attract about 1,500 people. One of the rules for NFL FLAG is if a team has to travel more than 60 miles, it must book a local room through the league.

The first will be the Jaguars NFL FLAG Regional Tournament on April 13. That will include 97 five-on-five flag football teams for children 9-through-13. The 11 division winners will advance to the national championships in Canton, Ohio.

A day later, the complex will host the Jaguars NFL FLAG Adults Regional Tournament.

www.flaggserenitychapel.com

fal Chape