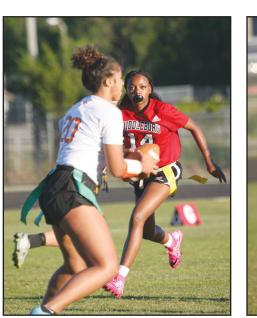

Even Fair Queens can't help themselves when it comes to an Amish doughnut. The Dennis Lee Band welcomed fans as they poured through the front gates Tuesday at the Clay County Fairgrounds.