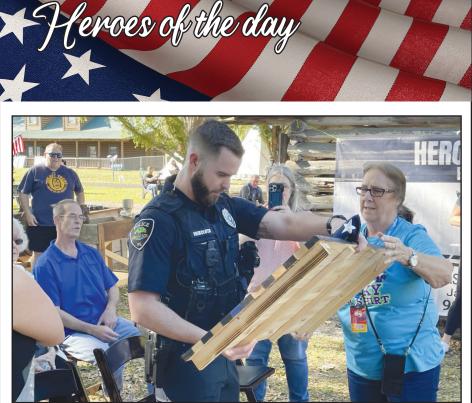

Even Fair Queens can't help themselves when it comes to an Amish doughnut. The Dennis Lee Band welcomed fans as they poured through the front gates Tuesday at the Clay County Fairgrounds.