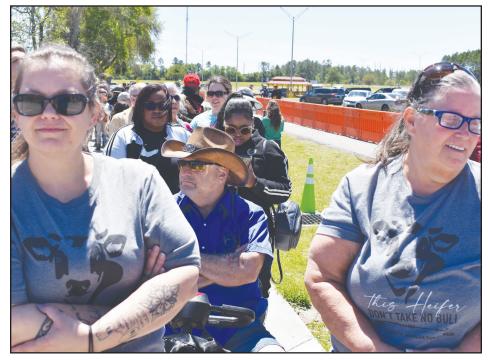

Even Fair Queens can't help themselves when it comes to an Amish doughnut. The Dennis Lee Band welcomed fans as they poured through the front gates Tuesday at the Clay County Fairgrounds.