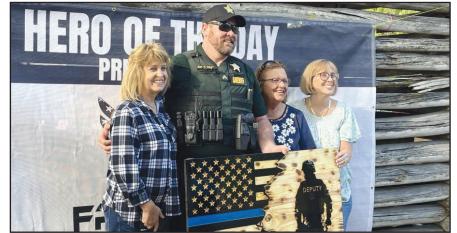

Even Fair Queens can't help themselves when it comes to an Amish doughnut. The Dennis Lee Band welcomed fans as they poured through the front gates Tuesday at the Clay County Fairgrounds.