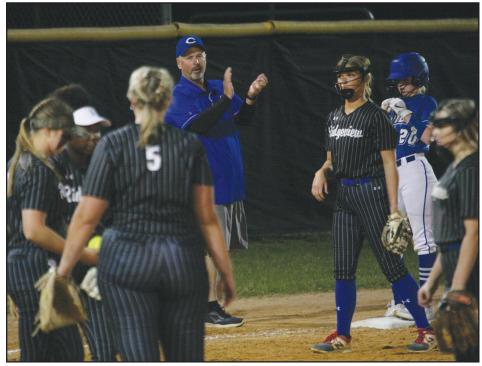

## Clay County Agricultural Fair is open for fun

By Jack Randall jack@claytodayonline.com

GREEN COVE SPRINGS – The first day of the fair had a tremendous turnout. From noon to dusk, fairgoers were in festive spirits.

Director of Tourism Kimberly Morgan says the Clay County Agricultural Fair is the No. 1 most popular event.

The fair's first day had beautiful sunny weather, which Morgan hoped would last for the next ten days while the fair was open.

Some of the fairgoers eagerly expressed what they were most excited about. One was excited to grab a bite of funnel cake. One was excited to ride the Fireball amusement ride now that she had finally gotten tall enough. One was excited to see the pigs and cows on display. One was excited to peruse the historical section at the Early Florida Village. One was excited to see Vanilla Ice perform "Ice Ice Baby."