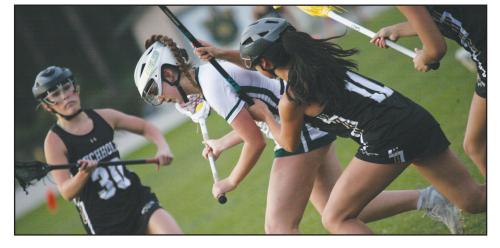

## Now that Clay Regional Sports Complex is done, let them come

MIDDLEBURG – Civic and elected leaders believed the sports teams would come if they built the Clay County Regional Sports Complex.

And they will. The demand for the eight multipur-

pose fields on State Road 21, a mile north of SR 16, has been so intense the county's parks and recreation department has already had to juggle its schedule to keep up with demands. A college la-

crosse tournament

Don Coble

for last weekend was rescheduled for later, which will make this weekend's Jaguars NFL FLAG Regional Tournaments the first events for the \$7 million complex.

There will be 97 teams from 11 different divisions for children 9-through-13 competing in five-on-five games on April 13. Winners of each division will advance to the NFL FLAG Championships in Canton, Ohio, on July 18-21.

Then, on July 14, the NFL FLAG Jaguars Adult Regional Tournament will be played at the complex.

The two-day event will attract about 1,500 people. One of the rules for NFL FLAG is if a team has to travel more than 60 miles, it must book a local room through the league.

Not bad for an opening weekend.

"Tourism had an increase of nearly

NFL FLAG PHOTOS The first event at the Clay County Regional Sports Complex will involve nearly 1,000 children, followed by as many as 500 adults a day later in the Jaguars NFL FLAG