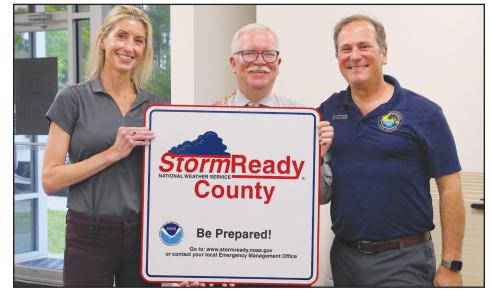

## NWS Jacksonville renews Clay County's StormReady Certification

#### **By Jessica Barreto** *For Clay Today*

CLAY COUNTY – The National Weather Service - Jacksonville presented Clay County Emergency Management with its renewed StormReady Certification.

The NWS StormReady program prepares communities with the communication and safety skills needed to save lives and property before, during, and after a weather event. StormReady communities are better prepared to save lives from severe weather through advanced planning, education and awareness.

Promote the importance of public readiness through community seminars

Develop a formal hazardous weather plan, which includes training severe weather spotters and holding emergency exercises.

Angie Enyedi with the NWS Jacksonville presents , EMS Manager Tim Devin and Clay County Manager Howard Wanamaker with the StormReady Certification.