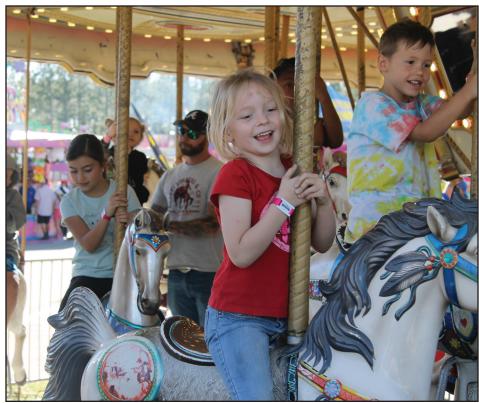

## Clay County Agricultural Fair is open for fun

By Jack Randall jack@claytodayonline.com

GREEN COVE SPRINGS – The first day of the fair had a tremendous turnout. From noon to dusk, fairgoers were in festive spirits.

Some of the fairgoers eagerly expressed what they were most excited about. One was excited to grab a bite of funnel cake. One was excited to ride the Fireball amusement ride now that she had finally gotten tall enough. One was excited to see the pigs and cows on display. One was excited to peruse the historical section at the Early Florida Village. One was excited to see Vanilla Ice perform "Ice Ice Baby."

Stepping into the fair you can expect exhilarating rides, food vendors, shopping stalls, prize and game vendors, animal enclosures, photo booths, concerts, entertainers and much, much more.

Don't miss the "the world's greatest county fair" while it's in town.