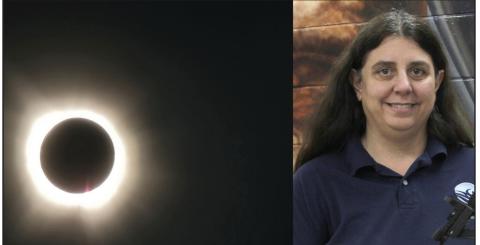

Although Florida was not on the path of totality, enthusiasts hung out on campus to watch the eclipse at its peak, with 63% of the sun eclipsed by the moon. Attendees were treated to activities and cosmic snacks, including SunnyD drinks, Moon Pies, Milky Way candy bars and Starbursts. SJR State science professor Jill Leggett, who traveled to Round Rock, Texas, to experience the eclipse, shared the photo she took during the eclipse's peak.

"It is always awe-inspiring to see totality and is be best summed up by: The Heavens declare the glory of God; and the firmament shows His handiwork – Psalms 19:1," Leggett said.

For Florida attendees, Leggett said witnessing a solar eclipse, even a partial one, can be a breathtaking experience that stays with students for a lifetime.

St. Johns River St. College Professor Jill Leggett went to Round Rock, Texas, to capture a picture of the peak totality.