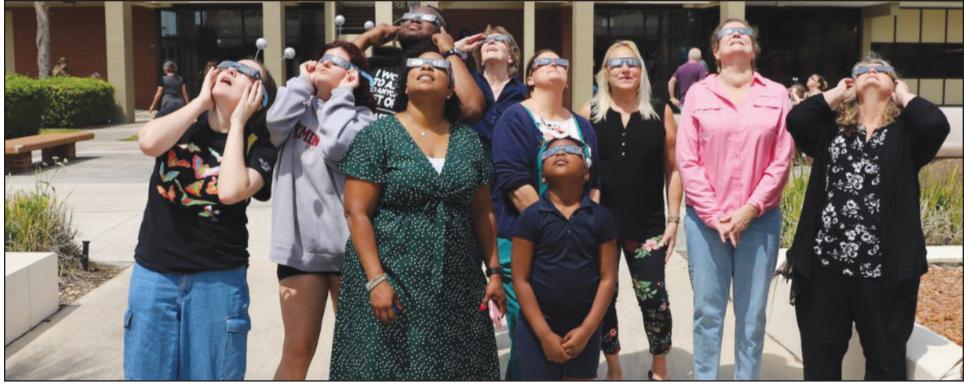

## SJR State College hosts out-of-this-world eclipse party

#### For Clay Today

ORANGE PARK – More than 200 students and community members gathered for the Solar Eclipse Watch Party at the St. Johns River College's Orange Park, Palatka and St. Augustine campuses.

Although Florida was not on the path of totality, enthusiasts hung out on campus to watch the eclipse at its peak, with 63% of the sun eclipsed by the moon. Attendees were treated to activities and cosmic snacks, including SunnyD drinks, Moon Pies, Milky Way candy bars and Starbursts. SJR State science professor Jill Leggett, who traveled to Round Rock, Texas, to experience the eclipse, shared the photo she took during the eclipse's peak.

The SJR State Library provided specialpurpose solar filter eclipse glasses from the Solar Eclipse Activities for Libraries program.

SJR STATE COLLEGE PHOTOS

While we only saw a partial eclipse, it still captivated everyone at St. Johns River State College.