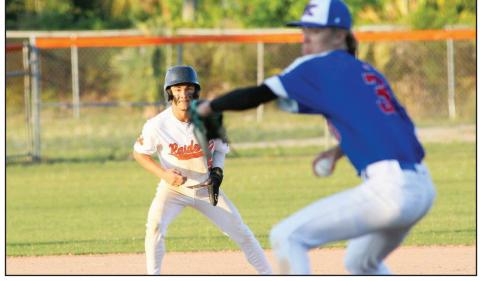

#### By Don Coble don@claytodayonline.com

MIDDLEBURG – There were so many times the Clay County Regional Sports Complex could have easily been derailed by changing politics, challenging budgets and a worldwide pandemic.

But dozens of local and state leaders

remained steadfast in turning 250 acres of scrubland into a premier destination for large-scale sports tournaments.

"More than a dozen tumblers had to fall into place for this to happen," said former county commissioner Gayward Hendry.

The ambitious project on State Road 21 near SR 16 came to life on Friday, April 5, with a ribbon-cutting ceremony that included the original and current county commission that championed the \$7 million project, as well as current Florida Rep. Sam Garrison, who said former Florida Sen. Rob Bradley and Fla. Rep. Travis Cummings, along with current Gov. Ron DeSantis made sure Phase 1 got past the finish line.