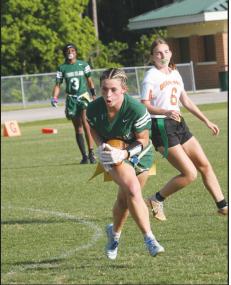

Even Fair Queens can't help themselves when it comes to an Amish doughnut. The Dennis Lee Band welcomed fans as they poured through the front gates Tuesday at the Clay County Fairgrounds.