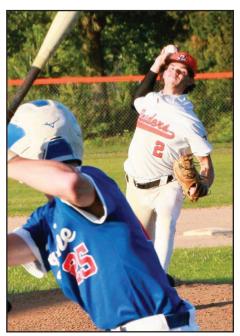

#### By Don Coble don@claytodayonline.com

MIDDLEBURG – There were so many times the Clay County Regional Sports Complex could have easily been derailed by changing politics, challenging budgets and a worldwide pandemic.

But dozens of local and state leaders

remained steadfast in turning 250 acres of scrubland into a premier destination for large-scale sports tournaments.

"More than a dozen tumblers had to fall into place for this to happen," said former county commissioner Gayward Hendry.

The ambitious project on State Road 21 near SR 16 came to life on Friday, April 5, with a ribbon-cutting ceremony that included the original and current county commission that championed the \$7 million project, as well as current Florida Rep. Sam Garrison, who said former Florida Sen. Rob Bradley and Fla. Rep. Travis Cummings, along with current Gov. Ron DeSantis made sure Phase 1 got past the finish line.