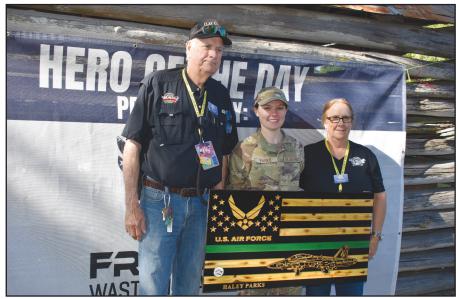

Even Fair Queens can't help themselves when it comes to an Amish doughnut. The Dennis Lee Band welcomed fans as they poured through the front gates Tuesday at the Clay County Fairgrounds.