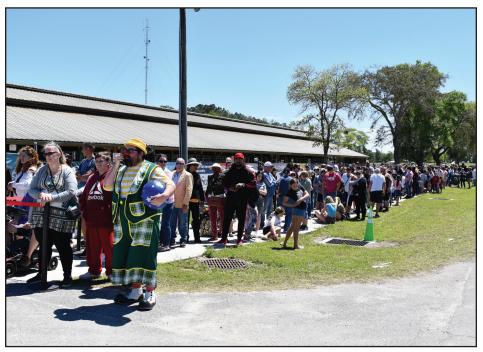

## Clay County Agricultural Fair is open for fun

By Jack Randall jack@claytodayonline.com

GREEN COVE SPRINGS – The first day of the fair had a tremendous turnout. From noon to dusk, fairgoers were in festive spirits.

Director of Tourism Kimberly Morgan poses with her team.

The ribbon cutting ceremony to open the Clay County Agricultural Fair.

Fans waited patiently - some for two hours - for the Fair to open on Thursday.