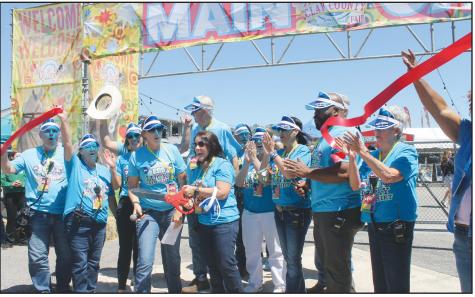

## Clay County Agricultural Fair is open for fun

By Jack Randall jack@claytodayonline.com

GREEN COVE SPRINGS – The first day of the fair had a tremendous turnout. From noon to dusk, fairgoers were in festive spirits.

Director of Tourism Kimberly Morgan says the Clay County Agricultural Fair is the No. 1 most popular event.

The fair's first day had beautiful sunny weather, which Morgan hoped would last for the next ten days while the fair was open.

Director of Tourism Kimberly Morgan poses with her team.

The ribbon cutting ceremony to open the Clay County Agricultural Fair.

Fans waited patiently - some for two hours - for the Fair to open on Thursday.