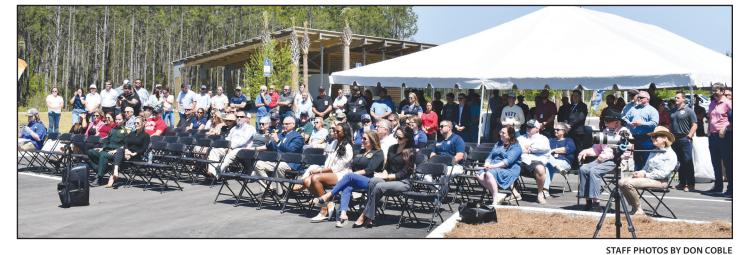

#### VOLUME 62, NO. 15 \$1.00

More than 100 city, county, state and federal officials celebrated the grand opening of the Clay County Regional Sports Complex on April 5 on State Road 21 near SR 16.

#### By Don Coble don@claytodayonline.com

MIDDLEBURG – There were so many times the Clay County Regional Sports Complex could have easily been derailed by changing politics, challenging budgets and a worldwide pandemic.

But dozens of local and state leaders

remained steadfast in turning 250 acres of scrubland into a premier destination for large-scale sports tournaments.

"More than a dozen tumblers had to fall into place for this to happen," said former county commissioner Gayward Hendry.

The ambitious project on State Road 21 near SR 16 came to life on Friday, April 5, with a ribbon-cutting ceremony that included the original and current county commission that championed the \$7 million project, as well as current Florida Rep. Sam Garrison, who said former Florida Sen. Rob Bradley and Fla. Rep. Travis Cummings, along with current Gov. Ron DeSantis made sure Phase 1 got past the finish line.

### **Complex** from page 1

"My role in the legislature for the last couple of years was to get a little bit of extra money to make this from a good facility to a great facility," Garrison said. "I want to thank first the governor. This doesn't happen if he disagrees with the \$2 million we were talking about in the 2020 budget. You might recall that we had a little thing called COVID when that budget was passed, so the state budget was slashed to the bone. We didn't know what we were going to be living in. But the governor, because he loved the Clay County Fair so much. which is true, and because he trusted Travis and Rob. he kept that money in the budget. We owe a big thank you to Ron DeSantis. That's not just window dressing."

Garrison also said County Manager Howard Wanamaker and County Attorney Courtney Grimm also worked tirelessly to find grants.

The complex has eight multipurpose fields for soccer, lacrosse, flag football, field hockey, spike ball, and ultimate disk golf. It also has a threequarter-mile walking trail, restrooms, and parking for 350 cars. In 2023, the county received \$3 million in legislative matching funds and \$2.5 million in legislative appropriations. The complex is a public/private partnership operated by the county. Depending on funding, there are plans for additional phases.

The complex is in County Commissioner Betsy Condon's district, along with the newly opened Clay County Outdoor Adventure Park gun range. Along with Camp Blanding and Mike Roess Gold Head Branch State Park, more than 80% of her district will remain undeveloped.

"You couldn't have asked for such a better day for this absolutely spectacular regional complex and park opening,"

Clay County Commissioner Betsy Condon, who represents the area that includes the sports complex, is proud the majority of her district won't be developed.

she said. "I'll tell you, ladies and gentlemen, good afternoon. I'm sure, just like you, I'm truly excited to be here for this Clay County Regional Sports Complex opening, brought together through a public/private partnership. Phase 1 of this complex was made possible through a \$3 million matching grant from the Florida Department of Economic Opportunity and \$2 million in legislative appropriations. The complex consists of eight multipurpose fields, restroom facilities, and covered shaded areas throughout a large parking area. As you can see, it is a beautiful three-quarter-mile walking trail. Access the fields through this area and along the ponds and sidewalks. Five of the eight fields are lit, making this complex ideal for hosting tournaments in the evening hours."