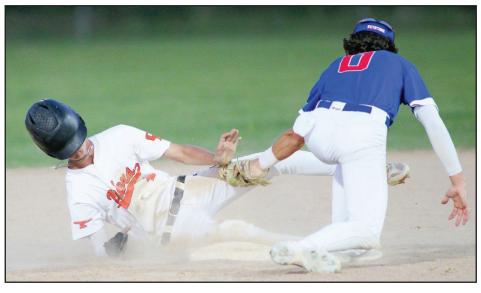

#### By Don Coble don@claytodayonline.com

MIDDLEBURG – There were so many times the Clay County Regional Sports Complex could have easily been derailed by changing politics, challenging budgets and a worldwide pandemic.

But dozens of local and state leaders

remained steadfast in turning 250 acres of scrubland into a premier destination for large-scale sports tournaments.

"More than a dozen tumblers had to fall into place for this to happen," said former county commissioner Gayward Hendry.

The ambitious project on State Road 21 near SR 16 came to life on Friday, April 5, with a ribbon-cutting ceremony that included the original and current county commission that championed the \$7 million project, as well as current Florida Rep. Sam Garrison, who said former Florida Sen. Rob Bradley and Fla. Rep. Travis Cummings, along with current Gov. Ron DeSantis made sure Phase 1 got past the finish line.