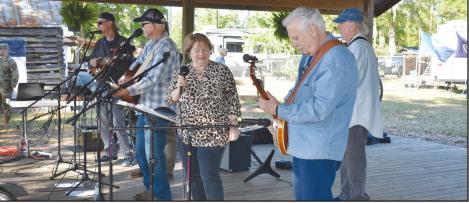

Even Fair Queens can't help themselves when it comes to an Amish doughnut. The Dennis Lee Band welcomed fans as they poured through the front gates Tuesday at the Clay County Fairgrounds.