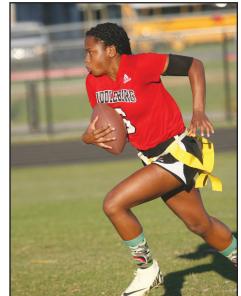

Even Fair Queens can't help themselves when it comes to an Amish doughnut. The Dennis Lee Band welcomed fans as they poured through the front gates Tuesday at the Clay County Fairgrounds.