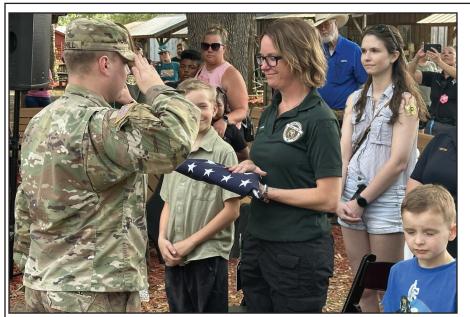

#### VOLUME 62, NO. 15 \$1.00

More than 100 city, county, state and federal officials celebrated the grand opening of the Clay County Regional Sports Complex on April 5 on State Road 21 near SR 16.