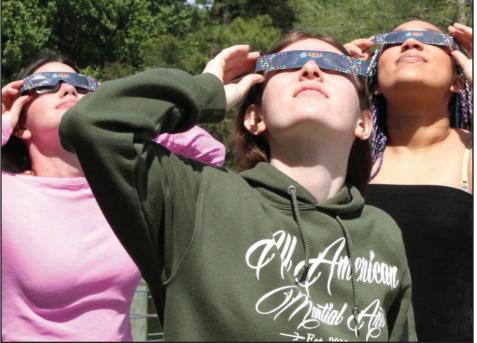

## SJR State College hosts out-of-this-world eclipse party

#### For Clay Today

ORANGE PARK – More than 200 students and community members gathered for the Solar Eclipse Watch Party at the St. Johns River College's Orange Park, Palatka and St. Augustine campuses.

Although Florida was not on the path of totality, enthusiasts hung out on campus to watch the eclipse at its peak, with 63% of the sun eclipsed by the moon. Attendees were treated to activities and cosmic snacks, including SunnyD drinks, Moon Pies, Milky Way candy bars and Starbursts. SJR State science professor Jill Leggett, who traveled to Round Rock, Texas, to experience the eclipse, shared the photo she took during the eclipse's peak.