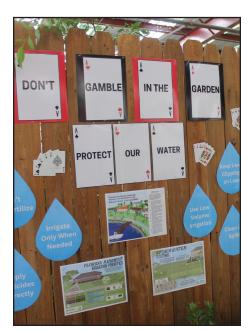

## Clay County Agricultural Fair is open for fun

By Jack Randall jack@claytodayonline.com

GREEN COVE SPRINGS – The first day of the fair had a tremendous turnout. From noon to dusk, fairgoers were in festive spirits.

Stepping into the fair you can expect exhilarating rides, food vendors, shopping stalls, prize and game vendors, animal enclosures, photo booths, concerts, entertainers and much, much more.

Don't miss the "the world's greatest county fair" while it's in town.