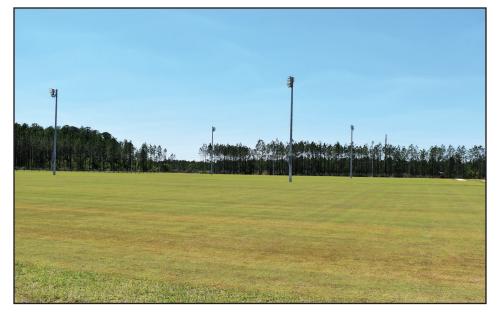

The complex was officially opened on April 5. The first phase includes eight multipurpose fields, restrooms, a three-quarter-mile walking trail and paved parking for 350 cars. Five of the fields are lighted. The fields can host soccer, lacrosse, flag football, field hockey, spike ball and ultimate disk golf.

motor oil for sale at 83-cents a quart.

50 years ago, 1974

County Courthouse.

three-vear term.

firmly press down.

door spaces.

STAFF PHOTO BY DON COBLE

There are eight multi-purpose fields ready to host a variety of events, including the NFL FLAG Jaguars Region Tournaments on April 13 and 14.

Garrison also said County Manager Howard Wanamaker and County Attorney Courtney Grimm also worked tirelessly to find grants.

The complex has eight multipurpose fields for soccer, lacrosse, flag football, field hockey, spike ball, and ultimate disk golf. It also has a threequarter-mile walking trail, restrooms, and parking for 350 cars. In 2023, the county received \$3 million in legislative matching funds and \$2.5 million in legislative appropriations. The complex is a public/private partnership operated by the county. Depending on funding, there are plans for additional phases.