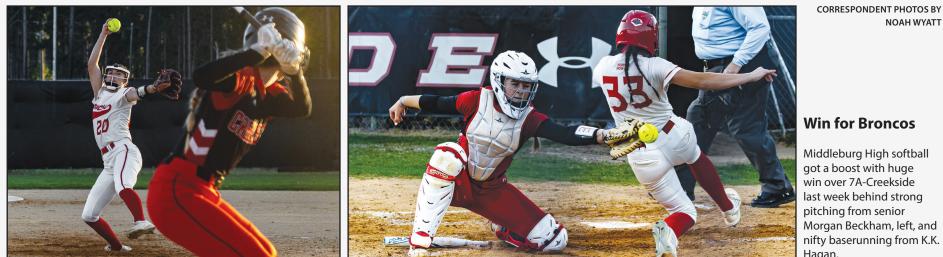

g single to a double.

"It is great to have my teammates play defense with such effort behind me," said Bennett. "I have to give back to them by throwing my best on the mound and getting outs also."

For Houston, the homer-fest started with the double-barreled action of Alyssa Prather and Kerra Clarida at the top of the lineup going yard back-to-back in the fifth with Clarida hitting hers with Hagan on base before Prather doubled up in the sixth with Clarida on base as Middleburg ran away with the game.

"The girls' experience in big games over the years is an advantage to the whole lineup because they all talk to each other before and after segments of the game," said Houston. "We do a lot of work on adjustments according to what the pitcher does. That's how things like tonight happen."



# Win for Broncos

NOAH WYATT

Middleburg High softball got a boost with huge win over 7A-Creekside last week behind strong pitching from senior Morgan Beckham, left, and nifty baserunning from K.K. Hagan.

# Fleming Island, Oakleaf to clash for district title

# By Randy Lefko Randy@claytodayonline.com

FLEMING ISLAND - With two first-half interceptions; Gabi Musa and Emily Poucher, the Fleming Island High girls' flag football team powered to a 40-7 win over Orange Park in their district 3-2A tournament opener at Fleming Island High School on Monday.

Oakleaf won their first rounder with a 27-14 win over Bartram Trail to set up a Fleming Island vs. Oakleaf championship final on Wed., April 10 at Fleming Island. Fleming Island is 13-0. Oakleaf is 9-4.

Running back London Jenkins stole t