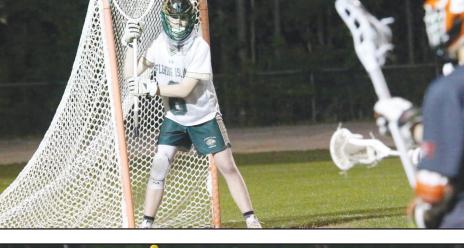

The complex was officially opened on April 5. The first phase includes eight multipurpose fields, restrooms, a three-quarter-mile walking trail and paved parking for 350 cars. Five of the fields are lighted. The fields can host soccer, lacrosse, flag football, field hockey, spike ball and ultimate disk golf.

motor oil for sale at 83-cents a quart.

50 years ago, 1974

County Courthouse.

three-vear term.

firmly press down.

door spaces.

STAFF PHOTO BY DON COBLE

There are eight multi-purpose fields ready to host a variety of events, including the NFL FLAG Jaguars Region Tournaments on April 13 and 14.