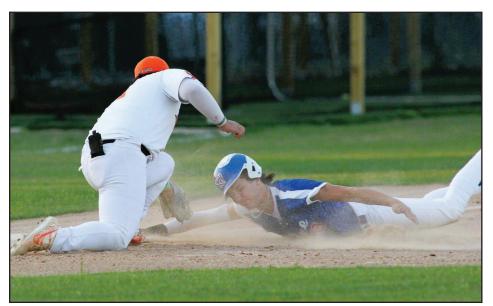

ay night's 3-1 home win.

"We'll take ugly wins over pretty wins every single day," said Orange Park Head Coach George Eldridge. "Tonight, we got a really good pitching performance from Robert Barnett, some clutch defensive plays, and we know this is a big win for us, a bounce-back. One of the things we are stressing to them right now is to pick each other up. If a guy makes a mistake, don't pound on him, that's my job. Keystone had a tough loss last night just like we did. It's tough to bounce back from those."

Coming into tonight's game, Keystone Heights was coming off a loss to the Buchholz Bobcats, only the third loss of the season. Last week, the Indians were riding a 10-game win streak when the Raiders played the Indians in Keystone Heights to hand them their only March loss. This



Orange Park third baseman Josh Taylor left, tags Keystone Heights' Andru Siemer in Raiders 3-1 win on Friday.



Keystone Heights pitcher Austin Musgrave fires away, but Orange Park got the better in Raiders' 3-1 win with Musgrave finishing with seven strikeouts.



Orange Park's Caleb Richardson looks into his helmet after collision at second base with Keystone Heights' Brady Kerlin in Raiders' Friday win.

was the first time in anyone's memory that Orange Park swept the series between the two teams.

The Raiders got going early with Yaziel Del Valle, the first batter up, getting walked by the Indians, then Tyson Cruz driving Del Valle home with a line drive to center to put the Raiders on the board 1-0 in the bottom of the first inning.

At the top of the fourth, things looked like the