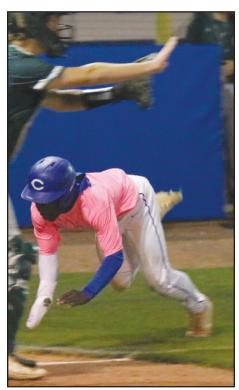

against Fleming Island.

this hurt, but we will learn and coach and we'll get a few of these."

Martino would get another flurry of runs from his team with three more coming in the fifth as Aaron Hawkins controlled the Clay bats after taking the mound from starter Keegan Leckband.

With Persinger putting Rylan McMahan on the mound in the fifth, Fleming Island methodically used three walks and a tworun single from Murray to take a 6-4 lead.

Clay got bases loaded fifth but failed to score with Hawkins getting a pop-fly third out before the explosive sixth inning for the Blue Devils.

For the final inning, Persinger finished with relief pitcher Preston Lowrance stifling three batters.

Clay baserunner Antonio Griffin goes air in slide into home plate in Blue Devils win over Fleming Island.





Clay High's athletics had been a big part of former math teacher Claire McCool and the Blue Devil baseball team took time to host a Pink-Out night in honor of McCool who was taken by breast cancer in 2017.

# Orange Park Raiders 'slide' past Keystone Indians (again)

# By Ray Dimonda Correspondent

ORANGE PARK - Orange Park pitcher Robert Barnett would anchor the Raiders defense through all seven innings on the hill, striking out four and working with catcher Devon Moore who protected home plate like Fort Knox.

After going all 21 outs, only one batter away from hitting pitch count, Barnett talked about his change-up pitch that no Indians seemed to get a handle on.

"It's always been one of my best pitches," said Barnett. "The change-up and my slider, I've always been dominant with tha