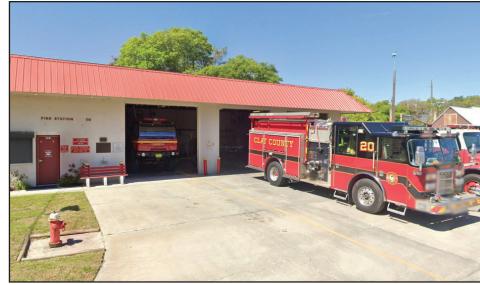

The completion is scheduled for June 27, 2025, and the project's price tag will not exceed \$11,648,151. The agreement approved the second phase of the construction agreement.

The new station will replace the current Fire Station 20, constructed in 1982 at 303 S. Oakridge Ave. in Green Cove Springs, just off of Idlewild Avenue. It is a small, one-story, 2,560-square-foot facility with three apparatus bays.

The new station will be just a few doors down. It's new location will be at the intersection of Idlewild Avenue and Southwest Street in Green Cove Springs, the former site of the Clay County Department of Health.