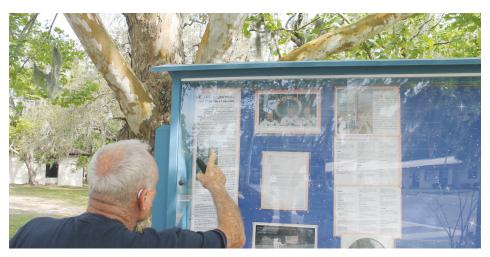

### **Around the Moon and back: The Moon Tree**

Planted in Keystone Heights' backyard roughly 40 years ago

#### By Jack Randall

jack@claytodayonline.com

KEYSTONE HEIGHTS – On Jan. 31, 1971, Apollo 14 launched into outer space, and two astronauts rode Command Module "Kitty Hawk" down onto the rocky lunar service.

Astronaut Stuart Roosa – and about 500 seeds – remained circling in the Moon's orbit.

The three astronauts splashed down in the Pacific Ocean nine days later. Roosa's seeds were then distributed nationwide, and many germinated into healthy, fullsized "Moon trees."

Keystone Heights has its own Moon tree, standing tall on the corner of Lawrence Boulevard and Oriole Street, near the library and the city hall.

Only about 100 accounted for Moon trees in the United States.

Bob Byrnes was the one who brought the "out of this world" tree back to Keystone Heights, and actually, it was an unexpected gift.

Byrnes has always been an avid gardener. One day, he was browsing through a magazine article when he stumbled upon an article about Dr. Bob Hayes, a geneticist and researcher with the U.S. Forest Service, selecting trees to have a more beautiful fall color.

In 1982, Byrnes contacted Hayes and drove to his home in Gulfport, Mississippi. The two hit it off great (as all gardeners do), and Byrnes was invited to spend the night. Then, Hayes invited him to his nursery, eager to show him a prized possession.

"It was the Moon Sycamore. By then,

STAFF PHOTOS BY JACK RANDALL

Bob Byrnes pointing to the display board in front of the Moon Tree.

the seed had germinated into a sizeable sprout," Byrnes said.

"He appreciated my interest. He said, 'You need to have this plant!'" Byrnes said. Hayes himself received the seed from

the University of Florida.

The two gardeners traded plants (as all gardeners do) and Byrnes drove the siz-

able sapling back home.

The tree was planted in its current location in 1984, roughly 40 years ago. Byrnes attributes that to Leona Terry, a pre-

vious Keystone Heights City Clerk.
"I met her. I gave her the tree. We discussed putting it some place on the property."

Byrnes said Terry was indispensable not just for the Moon Tree, but for many trees in city limits.

"She was involved in forestry. She got

Keystone Heights certified as a Tree City. If you drive around, you'll see a sign that says, 'Tree City.' That was because of Terry."

A municipality must meet the standards set by the Arbor Day Foundation to be a Tree City. There are about 3,400 Tree Cities throughout the U.S.

Several ideas for the Keystone Heights Parks Master Plan have been proposed. One idea was to make the Moon Tree a distinguished focal point in the community by adding seating arrangements and lights around the tree's base or canopy.

Councilmember Dan Lewandowski has expressed an interest in cultivating the next generation, the "Child of the Moon Tree," so that history can be preserved in case the city's beloved sycamore suffers an unexpected ailment.

The Moon Tree in Keystone Heights on the corner of Lawrence Boulevard and Oriole Street

Originally, the scientific purpose behind the Moon Trees was to discern whether exposure to outer space and harsh radiation would have any effect on the seeds. Today, the tree is strong and sturdy. Byrnes hopes the tree stays healthy and growing for many years.

"They're pretty tough plants. I seldom see any disease or insects with the sycamore. It's one of the most distributed trees in the country. There're not many places it won't grow," he said.

Even after a trip around the Moon.