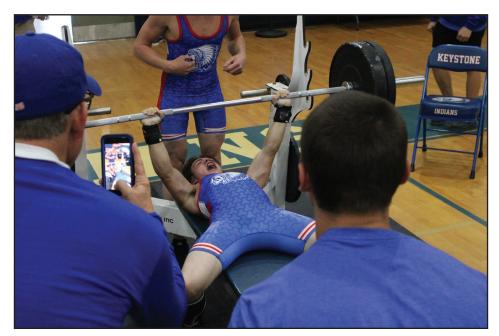

n Traditional, Keystone Heights had individual titles at 119 to Tyson Baxter, at 129 to Colton Hollingsworth, at 139 to Wyatt Van

Zant, at 154 to Davin Adams, at 169 to Ben Ulsch, at 199 to Zane Leger, at 219 to Jayden Goodman, and at 238 to Trey Jeffries.

In Olympics, titles went to Baxter, Van Zant, Adams, Ulsch, Leger, Goodman, Jeffries and, at Unlimited Tyler Duncan.

Lowery reiterated that his team has discretion on going big with weights with one stipulation.

"Win your weight class, then go big," said Lowery. "We get to state and we are going to put our numbers. Then the other teams have to beat us. Our guys are in their element when they get there because they have been training to be close to max when we get there. When you have to chase numbers, you make mistakes and we win."





Two mighty mite lifters for Indians are, left, Tyson Baxter at 119, with a 365 total in Traditional and 270 in Olympics for two district titles with teammate Wyatt Van Zant, right, in 139, setting school records with a 395 total in Olympics and 445 in Traditional.

# Indians' weightlifting success 'showing up'

Former champion takes a look back

By Randy Lefko

randy@claytodayonline.com

KEYSTONE HEIGHTS - Keystone Heights High graduate Mason Dicks had to come back from a sixth-place state championship finish in his junior year to a splendid. Still, excruciatingly close region and state championship wins in his senior year.

The keys, said Dicks, as he returned to his alma mater Friday to officiate lifts at the district 7-1A championships, is believing in the process under coach Lantz