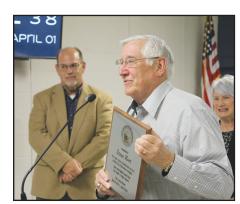

# Councilmember Hart surprised with plaque after decade of public service

Jack Randall

jack@claytodayonline.com

KEYSTONE HEIGHTS - Monday, April 1, was Councilmember Steve Hart's last day as an elected official for the city council.

The city staff had a surprise – and it wasn't an April Fool's joke. It was a genuine, emotional token of appreciation.

Hart was presented with a plaque commemorating his decade of public service. Each member of the city council said Hart would be missed.

STAFF PHOTOS BY JACK RANDALL

Keystone Heights City Councilman Steve Hart receives a plaque as a token of appreciation on his last day April 1 after serving on the city council for a decade.

came back to the next city council meeting to vote against your own legislation," Komando said.