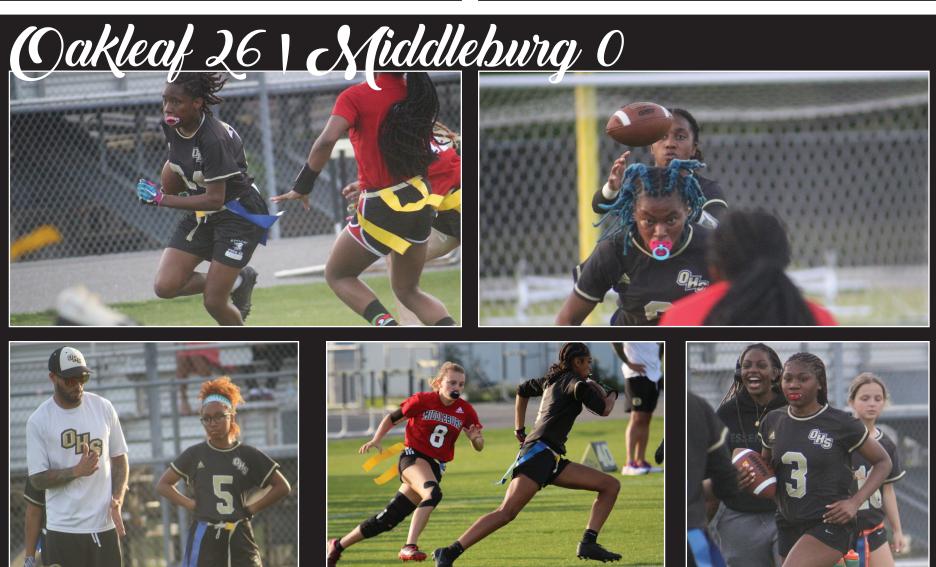

Fleming Island team set a school record over the weekend at the Pepsi Relays with a 41.70 split that got them 10th-ranked in Florida.





Fleming Island 14, Clay 7
In a battle of undefeated, Fleming Island survived a final drive by Clay that stalled at the 10 yard line to win 14-7 on Monday. Pictured are Fleming Island all-everything player London Jenkins zig-zaggin for gain as Clay defenders Shelby McClain, left, and Lilly Kalil lose their feet. Right: Fleming Island defender Gabi Musa had momentum shifting interception in front of Clay's Shelby McClain. Below left: Clay got some big yards from crossing passes from quarterback Teaghan Moses to Yuliana Garcia, while, one big play for Clay was breakaway sprint from wide out Kirra Dodson, in blue, one of fastest athletes on the field.







#### **Track**

from nage 4

Davis achieved in 2011 with a 1:54.53 split.

Mollicone has improved steadily from his fourth at state 1:56.28 with Smith, in Class 4A, third in the 1600 last year, running more 3200s this season and ranked number one in Florida with an 8:39.71 ahead of Patrick Koon of Leon.

Mollicone is now ranked fifth in Florida with Smith's time the top split in 2024 followed by Belen Jesuit's Joseph Socarras and de Basto third. Fleming Island's Graham Myers is eighth-ranked in Florida with a 9:05.76 on March 1. Myers finished 12th in the 1600 in Gainesville with a 4:22.66 but has a 4:17.69 from February as his top time

With Smith leading the Buchholz 4 x 800 relay and winning at Gainesville in 7:47.81, Fleming Island finished sixth in 8:00.47.

On Saturday, the Fleming