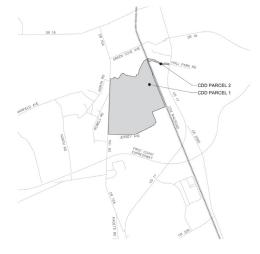

#### **NOTICE OF PUBLIC HEARING**

of the City Council of the City of Green Cove Springs to Consider a Petition to Establish the Rookery Community Development District

DATE: April 16, 2024 & May 7, 2024

TIME: 7:00 p.m.

LOCATION: City Hall
321 Walnut Street
Green Cove Springs, Florida 32043

In compliance with the provisions of Chapter 190, Florida Statutes, a public hearing will be held by the City Council of the City of Green Cove Springs on the April 16, 2024 and May 7, 2024 at 7:00 p.m. at City Hall, 321 Walnut Street, Green Cove Springs, Florida 32043, to consider an ordinance to grant a petition to establish the Rookery Community Development District ("District"). The proposed District is comprised of approximately 566.02 acres, and is generally located north of First Coast Expressway, west of US 17, east of CR 15A and south of Green Cove Avenue. The petitioner has proposed to establish the Rookery Community Development District to plan, finance, acquire, construct, operate and maintain infrastructure and community facilities which may be authorized by such district under Florida law, including but not limited to: roadways, water and wastewater systems, stormwater management, landscaping and entranceway improvements, recreation, electric service, street lighting and other infrastructure.