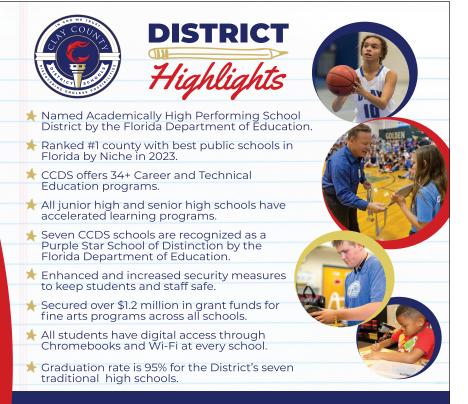

lkie chickens are flightless and are without spurs. Contestants were required to attend two practice sessions, and they seemed enamored by their chirpy little

Brock is the President of the Future

STAY CONNECTED -

Farmers of America at Lake Asbury.

"Actually, I started FFA because of chickens," he said. "I had four chickens even though we were in a place where we shouldn't have chickens. We still had the chickens, and that started me out. I came closer to animals and students with special needs through chickens."

Brock hopes Poultry Pals becomes the springboard for other projects.

"So there'll be adults that are twice as old as buddies, but that's still OK because we still want all these adults to have a continuous opportunity," Brock said. "Everyone deserves the same opportunity.





ONECLAY.NET ( @ONECLAY ( @ONECLAYSCHOOLS ( @ONECLAYCOUNTYSCHOOLS



# 12 earn 'Schools of Excellence' designations by state

For School News

CLAY COUNTY – The Florida Department of Education notified the Clay County District Schools that for the second consecutive year, 12 of its schools had earned the designation as a School of Excellence.

Discovery Oaks, Fleming Island, Keystone Heights, Lakeside, Orange Park, Robert M. Paterson, Lake Asbury, Thunderbolt and Shadowlawn elementary schools, Fleming Island High and Lakeside and Green Cove Springs junior highs all returned after earning spots for the 2022-23 school year.

"You know, it's an interesting time in public education," Superintendent David Broskie said. "I would just express how proud I am of all of our schools in Clay County.