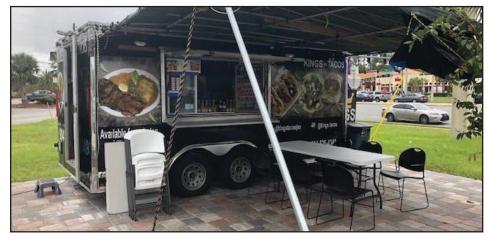

### Parking fines may force Kings Tacos to close

By Jack Randall

jack@claytodayonline.com

ORANGE PARK — The town council denied a lien reduction request made by the Kings Tacos food truck regarding \$14,235 in overnight parking fines. The business owner appeared devastated Tuesday night and has some doubts if her business can continue.

The fine for unauthorized food truck parking is \$100 a night.

Shakila Mendez is the woman who has owned and operated the Kings Tacos food truck for five years since she was 19 years old. She said the truck had served 60,000 people and helped her through college.

The food truck is typically at the BP gas station off Park Avenue. She said that construction made it difficult for her to back out and leave the premises. Her business had been aware of the mobile food vending code in December 2021; however, construction along the highway made moving the food truck at night difficult.

"The furtherment of the claims of violation was also unbeknownst to Kings Tacos,

The Kings Tacos food truck on Park Avenue on the BP gas station property.

as they are not listed property owners; therefore, they receive no correspondence from the town," Mendez wrote.