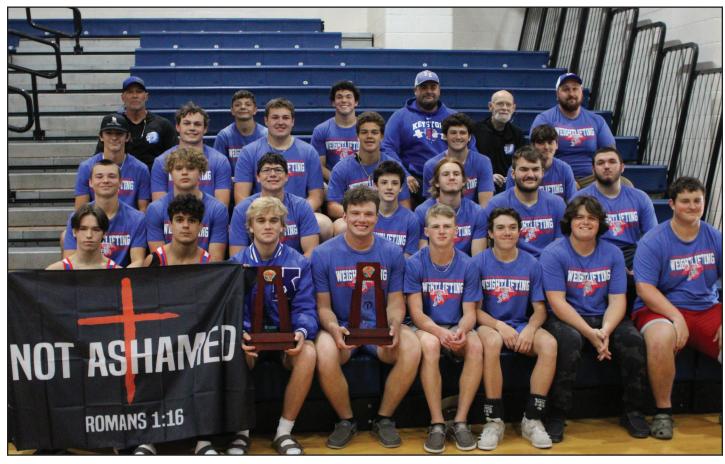

t to this stage, the weight is not a big surprise and is attainable."

For Lowery's troops, won with the 111 team points over a very strong Palatka that was runner-up with 54 and 51 points, respectively.

"The upcoming regions is going to be a slugfest," said Lowery, who travels to Suwannee High on Saturday for the region 2-1A championship with the Bulldogs the defending team champion in Olympics last year, 49-29 over a tie with Keystone Heights and South Sumter for second, with Keystone Heights the Traditional champion, 41-35, over Suwannee.

Suwannee, in their district 5-1A meet, won with 107 points over Trenton, runnerup at 36 points in Traditional, and 112



Colton Hollingsworth is younger brother of Dalton Hollingsworth, an all state running back and state weightlifter for Indians.



Keystone Heights High boys weightlifting team shows off two championships trophies after dominating performance in district 7-1A championship meet on Friday at Keystone Heights. Regions are at Suwannee High on Saturday, April 6.

in Olympics with Fort White second at 48.

In district 6-1A, West Nassau won both disciplines with scores of 81-53 over Fernandina Beach at Olympics and 74-24 in Traditional over Fernandina Beach.

In district 8-1A, Williston topped Santa Fe 78-36 in Traditional and won over Bronson in Olympics 93-33.

For Keystone Heights, top lifters for the day were Trey Jeffries, at 238, in Traditional with teammates Ben Ulsch (169) and Jayden Goodman (219) second and third, and, at 169, Ben Ulsch in Olympics with teammates Wyatt Van Zant (138) and Jeffries second and third.