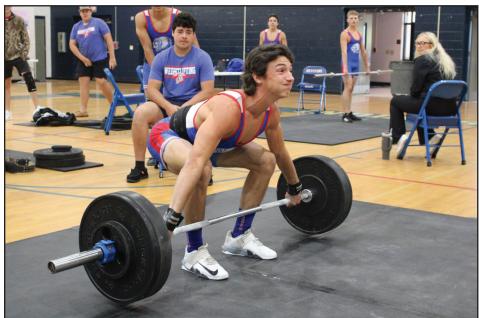

Traditional, Keystone Heights had individual titles at 119 to Tyson Baxter, at 129 to Colton Hollingsworth, at 139 to Wyatt Van

Zant, at 154 to Davin Adams, at 169 to Ben Ulsch, at 199 to Zane Leger, at 219 to Jayden Goodman, and at 238 to Trey Jeffries.

In Olympics, titles went to Baxter, Van Zant, Adams, Ulsch, Leger, Goodman, Jeffries and, at Unlimited Tyler Duncan.

Lowery reiterated that his team has discretion on going big with weights with one stipulation.

"Win your weight class, then go big," said Lowery. "We get to state and we are going to put our numbers. Then the other teams have to beat us. Our guys are in their element when they get there because they have been training to be close to max when we get there. When you have to chase numbers, you make mistakes and we win."





Two mighty mite lifters for Indians are, left, Tyson Baxter at 119, with a 365 total in Traditional and 270 in Olympics for two district titles with teammate Wyatt Van Zant, right, in 139, setting school records with a 395 total in Olympics and 445 in Traditional.

# Indians' weightlifting success 'showing up'

Former champion takes a look back

By Randy Lefko

randy@claytodayonline.com

KEYSTONE HEIGHTS - Keystone Heights High graduate Mason Dicks had to come back from a sixth-place state championship finish in his junior year to a splendid. Still, excruciatingly close region and state championship wins in his senior year.

The keys, said Dicks, as he returned to his alma mater Friday to officiate lifts at the district 7-1A championships, is believing in the process under coach Lantz Lo