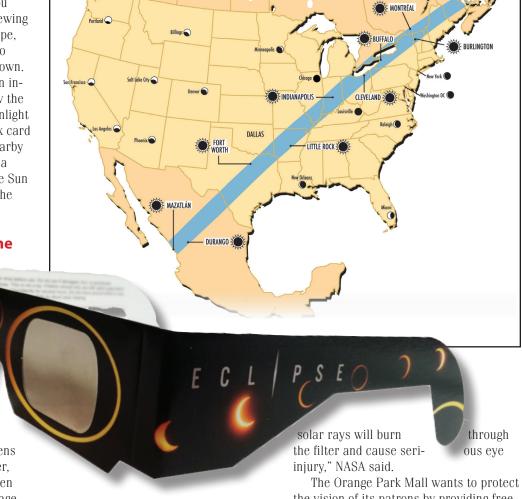

## Look up, look forward to Eclipse 2024

We can expect 63% of Sun to be partially covered by Moon

By Thomas Webber

For Clay Today

CLAY COUNTY - As the old saying goes, "The third time's the charm."

For the third time since 2017, the "Sunshine State" will become, at least for a moment, the "Where's all the sunshine, state?"

The United States will be at the stage of a total solar eclipse on April 8. Sadly, Northeast Florida will not share the full spectacle of the Sun vanishing during the day. However, we can witness a partial solar eclipse, with approximately 63% of the Sun disappearing. This may sound familiar. Last October, there was an annular solar eclipse in North America. Still, Florida was also on the outskirts of its path and could only see a partial solar eclipse. While this may seem disappointing to some, I must insist that experiencing any solar eclipse is exceptional and mesmerizing and should not be dismissed.

There are three different types of solar

Total. The disk of the Moon can block the Sun entirely. These are rare and spectacular.

Partial. The Moon blocks only a portion of the Sun as if a "bite" has been taken.

Annular. Here, the apparent size of the Moon is slightly smaller and can only block

SEE ECLIPSE, 17

PHOTO COURTESY OF TK PHOTOGRAPHY

The Clay County Agricultural Fair will always be deeply rooted in agricultural education, said Livestock Chair Kelly Mosley. "It's why Agricultural's in our name."