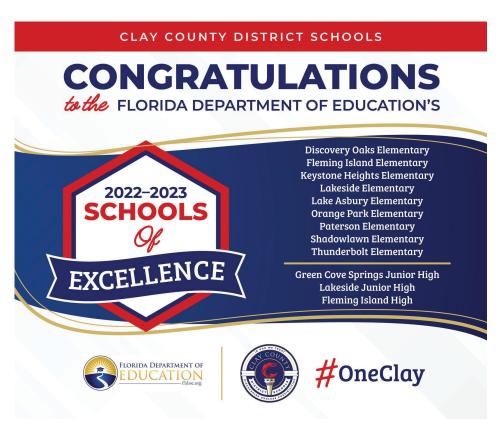

required to attend two practice sessions, and they seemed enamored by their chirpy little

Brock is the President of the Future

STAY CONNECTED -

Farmers of America at Lake Asbury.

"Actually, I started FFA because of chickens," he said. "I had four chickens even though we were in a place where we shouldn't have chickens. We still had the chickens, and that started me out. I came closer to animals and students with special needs through chickens."

Brock hopes Poultry Pals becomes the springboard for other projects.

"So there'll be adults that are twice as old as buddies, but that's still OK because we still want all these adults to have a continuous opportunity," Brock said. "Everyone deserves the same opportunity.





ONECLAY.NET ( @ONECLAY ( @ONECLAYSCHOOLS ( @ONECLAYCOUNTYSCHOOLS



# 12 earn 'Schools of Excellence' designations by state

For School News

CLAY COUNTY – The Florida Department of Education notified the Clay County District Schools that for the second consecutive year, 12 of its schools had earned the designation as a School of Excellence.

Discovery Oaks, Fleming Island, Keystone Heights, Lakeside, Orange Park, Robert M. Paterson, Lake Asbury, Thunderbolt and Shadowlawn elementary schools, Fleming Island High and Lakeside and Green Cove Springs junior highs all returned after earning spots for the 2022-23 school year.

"You know, it's an interesting time in public education," Superintendent David Broskie said. "I would just express how proud I am of all of our schools in Clay County. For schools to achieve schools of excellence is even that much more