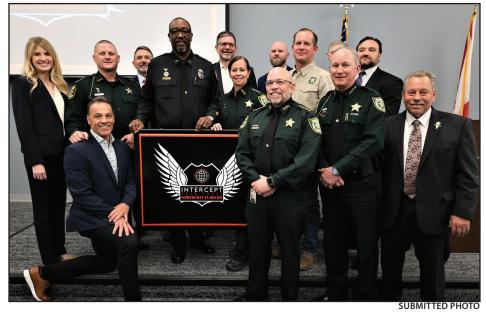

### Winning the fight against human trafficking

Law enforcement agencies make significant progress in first year

By Don Coble don@claytodayonline.com

The seven law enforcement agencies and the U.S. Attorney's Office that make up the Northeast Florida INTERCEPT Task Force reunited last week to report the first-vear success of their program to target those suspected of human trafficking and child exploitation.

In one year, the group got 21 convictions, which led to 18 sentences of more than 148 years in prison.

These agency executives formed a board together to put this together," said Clay County Sheriff's Office Undersheriff Ron Lendvay, Chairman and Executive

Law enforcement members who make up NEFL INTERCEPT released the results of their first-year effort to battle human trafficking and child exploitation.

Board member of the NEFL INTERCEPT.

"So, this is a true group effort and a team, not just spearheaded by a particular agency. INTERCEPT work to combat these crimes is difficult, dangerous, detail oriented and very technical, but it's absolutely vital to keeping our young and vulnerable safe from exploitation. All the partners you see here today are committed to working together as the intercept Task Force to amplify our successes, erase jurisdictional boundaries, and take a regional approach to protecting the vulnerable in Northeast Florida," Lendvay said.