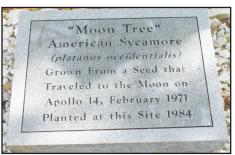

### **Around the Moon and back: The Moon Tree**

Planted in Keystone Heights' backyard roughly 40 years ago

Astronaut Stuart Roosa – and about 500 seeds – remained circling in the Moon's orbit.

The three astronauts splashed down in the Pacific Ocean nine days later. Roosa's seeds were then distributed nationwide, and many germinated into healthy, fullsized "Moon trees."

Keystone Heights has its own Moon tree, standing tall on the corner of Lawrence Boulevard and Oriole Street, near the library and the city hall.

Only about 100 accounted for Moon trees in the United States.

the University of Florida.

The two gardeners traded plants (as all gardeners do) and Byrnes drove the siz-

able sapling back home.

The tree was planted in its current location in 1984, roughly 40 years ago. Byrnes attributes that to Leona Terry, a pre-