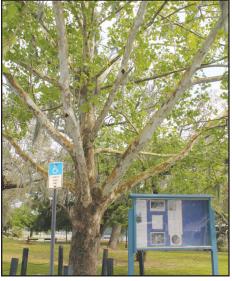

### **Around the Moon and back: The Moon Tree**

Planted in Keystone Heights' backyard roughly 40 years ago

Keystone Heights has its own Moon tree, standing tall on the corner of Lawrence Boulevard and Oriole Street, near the library and the city hall.

Only about 100 accounted for Moon trees in the United States.

The Moon Tree in Keystone Heights on the corner of Lawrence Boulevard and Oriole Street

Originally, the scientific purpose behind the Moon Trees was to discern whether exposure to outer space and harsh radiation would have any effect on the seeds. Today, the tree is strong and sturdy. Byrnes hopes the tree stays healthy and growing for many years.