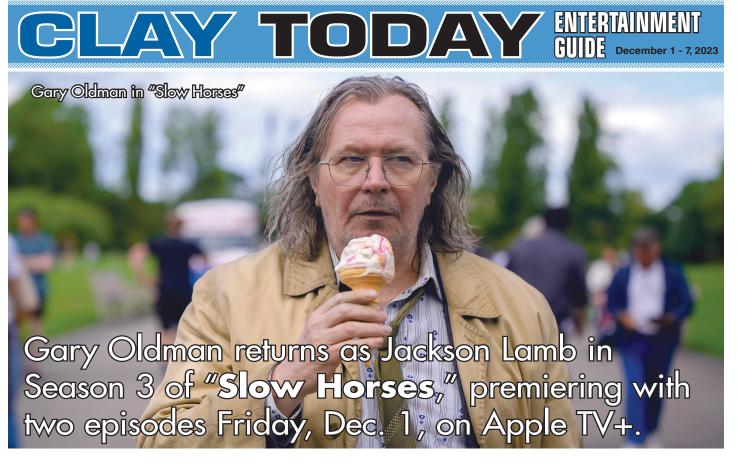

# Picking up speed: MI-5 agents ramp up in third season of 'Slow Horses'

The phrase "You can't teach an old dog new tricks" may or may not be true, but Apple TV+ has proven that, at least when it comes to horses, even the slowest ones can gain speed. Based on the Slough House book series by English novelist Mick Herron, "Slow Horses" begins its third season with two fresh episodes Friday, Dec. 1, on Apple TV+.

The first season of the Gary Oldman ("Darkest Hour," 2017) -led series kicked off on the streamer in April 2022 and made good use of Herron's first Slough House novel, "Slow Horses," for which the show's is named. Season 2 continued the author's saga, taking its plot details from the literary series' second book, "Dead Lions." Now, heading into its third season to be released within a year and a half, the newest instalment will follow the tradition of pulling content chronologically from the novels, this time focusing on Herron's "Real Tigers," the third book in the series.

On screen, the spy dramedy follows a group of aging and disgraced MI-5 agents, who all appear to have lived out their usefulness within the high-ranking British espionage organization. As such, the agents have been relegated to another department, "known un-affectionately as Slough House," where a large part of their job involves sitting behind a desk and pushing papers; a low-stakes operation for agents who have made "career-ending mistakes."

Slough House is headed up by "brilliant but misanthropic leader" Jackson Lamb (Oldman), and also acts as a sort of workplace home to recovering alcoholic Catherine Standish (Saskia Reeves, "Luther"); former hactivist Roddy Ho (Christopher Chung, "Waterloo Road"); Louisa Guy (Rosalind Eleazar, "Uncle Vanya," 2020), assigned to Slough House following a botched tailing job; and River Cartwright (Jack Lowden, "Dunkirk," 2017), whose desire to redeem himself in the field set the tone for the premiere season.