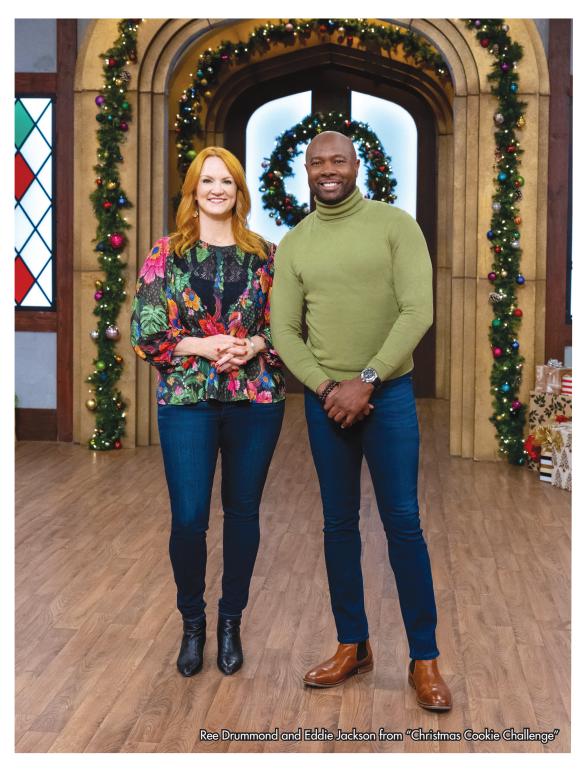

# Season 7 of 'Christmas Cookie Challenge' pays homage to holiday classics

It's the season to get baking, and no one knows it better than Food Network. Packed with holiday cheer and tasty treats, an all-new season of "Christmas Cookie Challenge" is now airing on the network.

Hosted by former NFL player, current "Food Network Star" (Season 11), food truck owner and private chef Eddie Jackson, alongside writer, photographer, cookie-making mom and experienced cooking show host, Ree Drummond ("The Pioneer Woman"), this series follows as "confident and daring bakers compete to prove their holiday cookie-making skills," Food Network describes, promising that as four new bakers are introduced each episode, "tough-love judges are on hand to crown the holiday cookie master, [each of whom] will go home with a \$10,000 prize!"