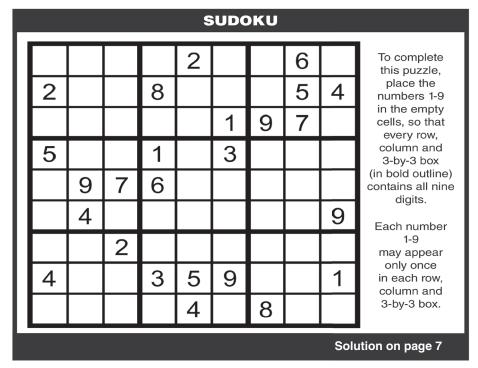

#### Sudoku Solution Puzzle on Page 10

| 3 | 7 | 4 | 9 | 2 | 5 | 1 | 6 | 8 |
|---|---|---|---|---|---|---|---|---|
| 2 | 1 | 9 | 8 | 6 | 7 | 3 | 5 | 4 |
| 6 | 8 | 5 | 4 | 3 | 1 | 9 | 7 | 2 |
| 5 | 2 | 6 | 1 | 9 | 3 | 4 | 8 | 7 |
| 1 | 9 | 7 | 6 | 8 | 4 | 2 | 3 | 5 |
| 8 | 4 | 3 | 5 | 7 | 2 | 6 | 1 | 9 |
| 9 | 3 | 2 | 7 | 1 | 8 | 5 | 4 | 6 |
| 4 | 6 | 8 | 3 | 5 | 9 | 7 | 2 | 1 |
| 7 | 5 | 1 | 2 | 4 | 6 | 8 | 9 | 3 |