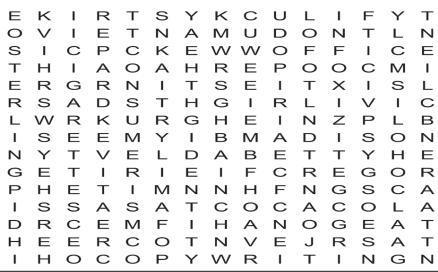

#### Word Search Solution Puzzle on Page 21

| Œ  | K            | Τ           | R          | Т              | S            | Υ            | K       | С  | U              | L             | 1  | F       | Υ   | T  |
|----|--------------|-------------|------------|----------------|--------------|--------------|---------|----|----------------|---------------|----|---------|-----|----|
| 0  | $\bigvee$    | Τ           | Ε          | Т              | Ν            | Α            | M       | U  | D              | 0             | Ν  | Т       | L   | Ν  |
| S  | ìΤ           | <u>(C)</u>  | Р          | $\bigcirc$     | K            | Ę            | W)      | W  | <u></u>        | F             | F  | ı       | С   | E  |
| T  | 4            |             | A          | 0              | Α            | Ή,           | Æ       | Ę  | P)             | 0             | 0  | $\circ$ | M   | T  |
| E  | R            | Ģ           | R)         | Ŋ              | Ľı,          | $\checkmark$ | $\odot$ | E, | 1              | (工)           | Χ  | ī       | S   | L  |
| R  | >>           |             | 0          | $(\mathbb{S})$ | K            | H            | G,      | 1  | R,             | $\mathcal{I}$ | Т  | V       | Ι   |    |
| L  | (w           | 13          | K,         | χ̈́            | $\mathbb{R}$ | G            | Ø       | E, | $\overline{A}$ | Ν             | Z) | P       | L   | В  |
| 1  | (\$)         | 5           | <b>Æ</b> ) | М              | $\bigcirc$   | $\bigwedge$  | B       | M  | Α              | 9             | 7  | 15      | 0   | N  |
| N  | $\mathbb{Z}$ | <b>[</b> 4] | W          | E              | L            | 9            | A       | Ø  | Ę              | 7丁            | 7  | Y)      | Н   | Ε  |
| G  | ĮΈ)          | M           |            | R              | 1            | E            | /       | Ē  | Ç,             | Æ             | Е  | G       | 0   | R  |
| P  | M            | E           | ד          | П              | М            | N            | N       |    | Æ              | M             | G  | S       | С   | Α  |
| Ĭ  | s            | (s)         | A          | s              | Α            | Τ            | C       | 0  | 5              | (A)           | С  | 0       | L   | A) |
| D  | R            | C           | E          | М              | F            | 1            | H       | Α  | Ν              | 0             | G  | Е       | (A) | Т  |
| Н  | E            | Е           | R          | C              | Ō            | Τ            | N       | V  | Ε              | U             | R  | S       | Ā   | Т  |
| -1 | $\mathbb{H}$ | 0           | (C)        | 0              | Р            | Y            | W       | R  | Τ              | T             | Τ  | Ν       | G   | Ν  |
|    |              |             |            |                |              |              |         |    |                |               |    |         |     |    |