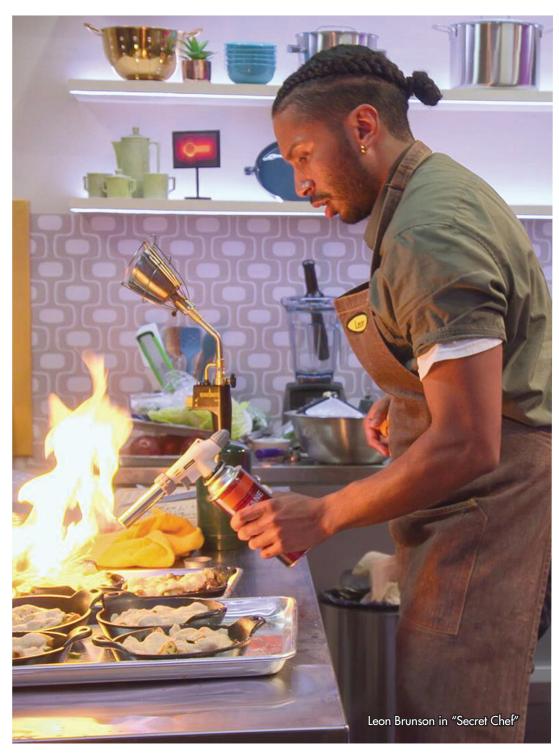

# Hats off: chefs face a labyrinth of challenges in new Hulu show

The out-of-the-box, out-of-the-ordinary cooking competition, "Secret Chef," pits chef against chef in a blind taste-test-off when it premieres Thursday, June 29, on Hulu.

From executive producer David Chang ("Ugly Delicious") — himself a renowned chef and restauranteur, having founded the Momofoku restaurant chain — this new, "sly" twist on the cooking competition genre asks 10 chefs, ranging in skill and specialty from professionals to home cooks and social media influencers, to perform in a range of cooking challenges, all performed from the depths of a kitchen unlike any other.

The show, as complex as it is straightforward, isolates its competitors in a secret labyrinth of secluded, underground kitchens, connected only by an ongoing conveyor belt. Each chef gets a kitchen of their own, not knowing who inhabits the other nine. With no guidance from any hosts, mentors or fellow chefs, each contender has only one source for instructions: a mischievous, animated chef's hat, which appears on screen to task the chefs with increasingly complex cooking challenges. They must rely solely on themselves as they chop, blend and sauté towards the finish line, when their dishes disappear, whisked away on a conveyor belt.

But it doesn't stop there. In another subversion of traditional cooking competitions, this show features no judges – at least, not exactly. At the end of the competition, the chefs will partake in a series of blind taste tests, experiencing each other's creations firsthand as the conveyor belt moves along – all without knowing the competitor behind the dish. They must rate the presented plates based on food alone, with no knowledge of whether it was prepared by an all-star chef or a hobbyist cook. Only once a winner has been chosen will identities be revealed and the labyrinth unlocked.