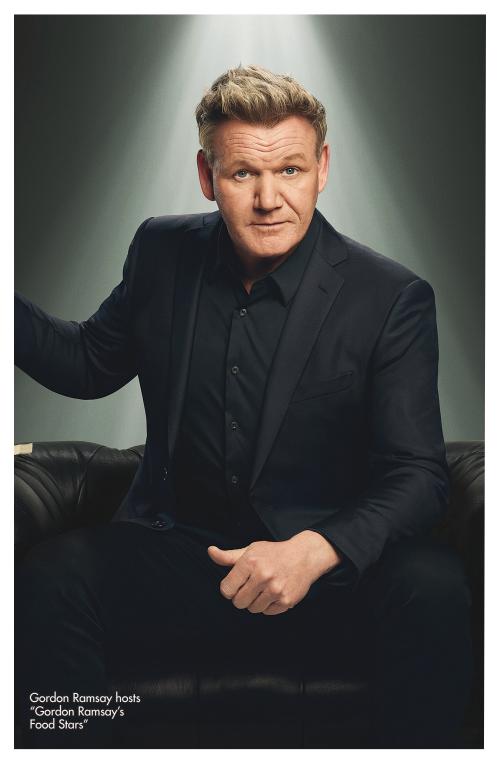

## Ramsay returns: Gordon entices entrepreneurs in 'Food Stars'

He's been around for decades, but fans have yet to tire of the brutal honesty, invaluable tips and delicious recipes that superstar chef Gordon Ramsay serves. With shows such as "Hell's Kitchen," "Ramsay's Kitchen Nightmares" and "Gordon Ramsay Uncharted," the Scottish chef has traveled to share his experience worldwide. Now, Ramsay is on the hunt for the next big name in food. "Gordon Ramsay's Food Stars" premieres Wednesday, May 24, on Fox, following the Season 13 premiere of "Master-Chef."

In this new series, Gordon makes his way out of the kitchen and into the boardroom, trading in his cast iron skillet and cutting board for revenue reports and marketing meetings, this time putting his own wallet on the line. An American adaptation of the British TV series, "Gordon Ramsay's Future Food Stars," the show follows Ramsay as he looks to find the next culinary entrepreneur he'd like to (personally) financially support, offering the most impressive contestant \$250,000 to follow their dreams.