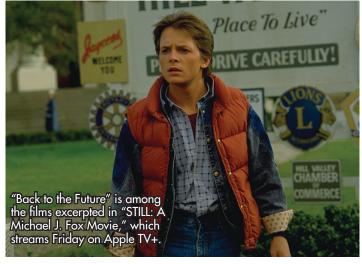

# Apple TV+ profiles Michael J. Fox in 'STILL'

Michael J. Fox's life has entailed a lot, and as his many fans long have been aware, not all of it has been for the cameras.

The five-time Primetime Emmy Award winner was at the height of his popularity as an actor when he received a diagnosis of Parkinson's disease in 1991, and both his private and public aspects get considerable attention in "STILL: A Michael J. Fox Movie," which Apple TV+ debuts Friday, May 12. Directed by Davis Guggenheim ("An Inconvenient Truth") – whose wife, Elisabeth Shue, worked with Fox in the "Back to the Future" franchise – the film factors dramatic re-creations into Fox-narrated recollections of his experiences.

Though Fox maintains that he has retired from acting, he notes that could change under the right circumstances. For now, he's back in the limelight by telling his own story in "STILL: A Michael J. Fox Movie," and it's a singular tale that's worth relating – and hearing – firsthand.